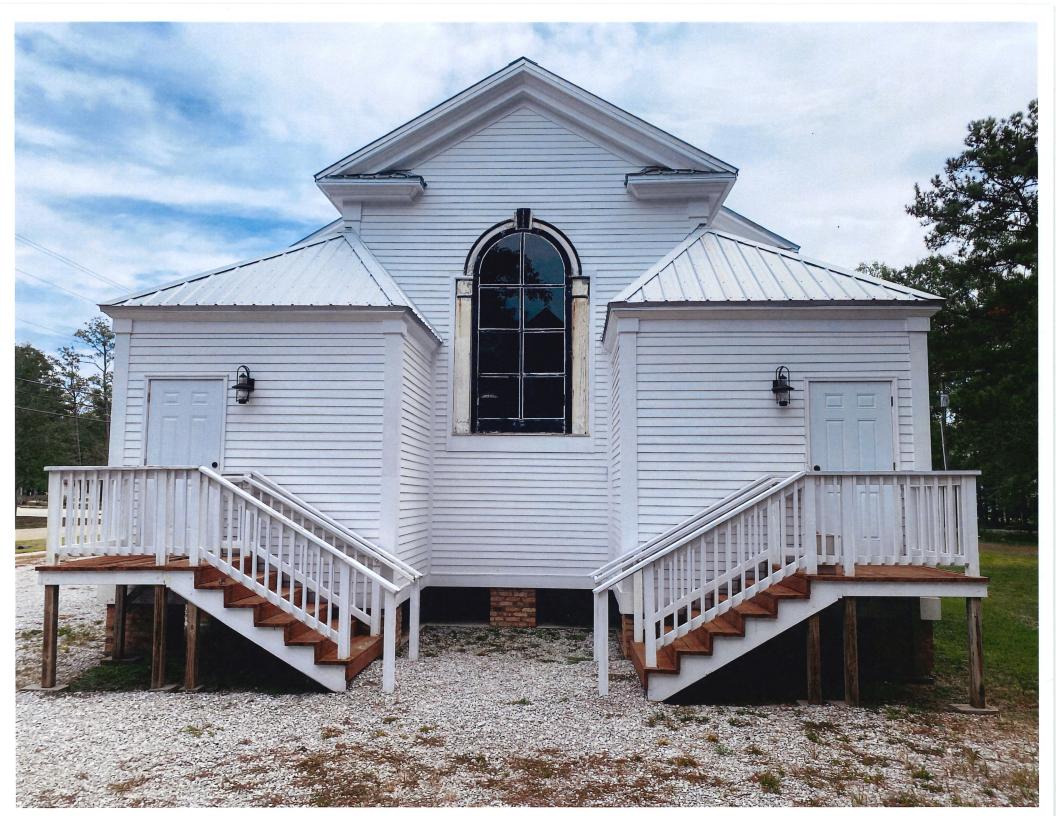

### APPLICATION FOR HISTORIC COMMISSION APPROVAL / CERTIFICATE OF APPROPRIATENESS

| SUBJECT PROPERTY   |                                                                                                                                                 |  |  |  |
|--------------------|-------------------------------------------------------------------------------------------------------------------------------------------------|--|--|--|
| Street Address or  | Legal Description: 23-376 Main St See Attached legal description eets: Main + 435 Lot Dimensions: 73 Aces  Estimated Completion Date: 21 MAY 24 |  |  |  |
| Nearest Cross Stre | eets: MAIN + 435 Lot Dimensions: 73 Aces                                                                                                        |  |  |  |
| Work Begins: 2     | Nov 23 Estimated Completion Date: 21 MAY 24                                                                                                     |  |  |  |
|                    | DECIDENTIAL LUCTORIS CUESVILIST                                                                                                                 |  |  |  |
|                    | RESIDENTIAL HISTORIC CHECK LIST                                                                                                                 |  |  |  |
| FOUNDATION         | Concrete Block D Brick Continuous Chain Wall Raised Slab (36" above ground)                                                                     |  |  |  |
| CRAWLSPACE         | ∑ 24" Clear                                                                                                                                     |  |  |  |
| SIDING             | □ Vinyl □ Wood 🏿 Hardie Plank                                                                                                                   |  |  |  |
| ROOF               | Metal ☐ Fiberglass Shingles Slope: 2 8/12 Minimum                                                                                               |  |  |  |
| FRONT PORCH        | Wood □ 7' Minimum Depth 2/3 Minimum Front Width of House: □ Yes □ No                                                                            |  |  |  |
| CHIMNEY            | □ Stovepipe □ Brick None                                                                                                                        |  |  |  |
| STEPS              | Wood □ Bricks Railing: Wood Spacing 4"                                                                                                          |  |  |  |
| HEIGHT             | Height of Building: 35' Maximum                                                                                                                 |  |  |  |
| WINDOW TRIM        | □ Vinyl □ Wood A Hardie Plank □ Other                                                                                                           |  |  |  |
| TRIM               | □ Vinyl □ Wood   Hardie Plank □ Other                                                                                                           |  |  |  |
| COLUMNS            | □ Vinyl □ Wood □ Hardie Plank □ Other                                                                                                           |  |  |  |
| DOORS              | □ Vinyl Wood □ Hardie Plank □ Other                                                                                                             |  |  |  |
| SHUTTERS           | □ Vinyl □ Wood □ Hardie Plank Must be ½ Width of Windows □ Yes □ No NA                                                                          |  |  |  |
| ACCESSORY BUILD    | INGS □ Garage □ Shed □ Other                                                                                                                    |  |  |  |
| FENCES             | □ Wood Type: □ 4' Picket □ 7' Privacy □ 6' Privacy with 2' Lattice                                                                              |  |  |  |
| LIGHTING           | No Fluorescent Strip Lighting or Fixtures                                                                                                       |  |  |  |
| SIGNS              | A Permanent    Temporary                                                                                                                        |  |  |  |