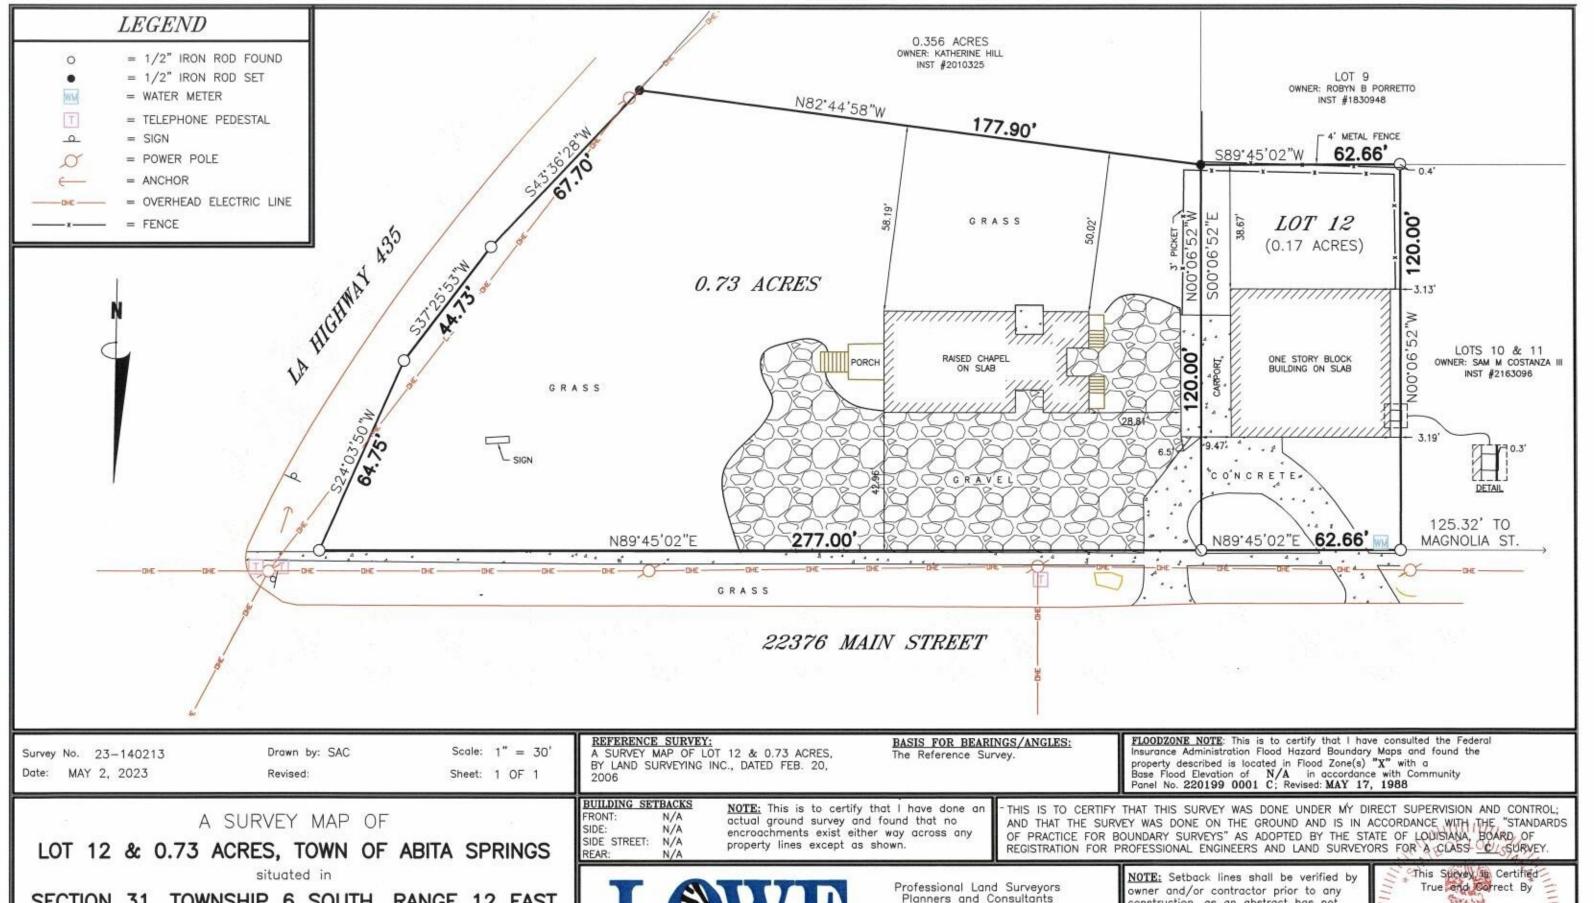

### APPLICATION FOR HISTORIC COMMISSION APPROVAL / CERTIFICATE OF APPROPRIATENESS

| SUBJECT PROPERTY   |                                                                                                                                                 |  |  |  |
|--------------------|-------------------------------------------------------------------------------------------------------------------------------------------------|--|--|--|
| Street Address or  | Legal Description: 23-376 Main St See Attached legal description eets: Main + 435 Lot Dimensions: 73 Aces  Estimated Completion Date: 21 MAY 24 |  |  |  |
| Nearest Cross Stre | eets: MAIN + 435 Lot Dimensions: 73 Aces                                                                                                        |  |  |  |
| Work Begins: 2     | Nov 23 Estimated Completion Date: 21 MAY 24                                                                                                     |  |  |  |
|                    | DECIDENTIAL LUCTORIS CUESVILIST                                                                                                                 |  |  |  |
|                    | RESIDENTIAL HISTORIC CHECK LIST                                                                                                                 |  |  |  |
| FOUNDATION         | Concrete Block D Brick Continuous Chain Wall Raised Slab (36" above ground)                                                                     |  |  |  |
| CRAWLSPACE         | ∑ 24" Clear                                                                                                                                     |  |  |  |
| SIDING             | □ Vinyl □ Wood 🏿 Hardie Plank                                                                                                                   |  |  |  |
| ROOF               | Metal ☐ Fiberglass Shingles Slope: 2 8/12 Minimum                                                                                               |  |  |  |
| FRONT PORCH        | Wood □ 7' Minimum Depth 2/3 Minimum Front Width of House: □ Yes □ No                                                                            |  |  |  |
| CHIMNEY            | □ Stovepipe □ Brick None                                                                                                                        |  |  |  |
| STEPS              | Wood □ Bricks Railing: Wood Spacing 4"                                                                                                          |  |  |  |
| HEIGHT             | Height of Building: 35' Maximum                                                                                                                 |  |  |  |
| WINDOW TRIM        | □ Vinyl □ Wood A Hardie Plank □ Other                                                                                                           |  |  |  |
| TRIM               | □ Vinyl □ Wood   Hardie Plank □ Other                                                                                                           |  |  |  |
| COLUMNS            | □ Vinyl □ Wood □ Hardie Plank □ Other                                                                                                           |  |  |  |
| DOORS              | □ Vinyl Wood □ Hardie Plank □ Other                                                                                                             |  |  |  |
| SHUTTERS           | □ Vinyl □ Wood □ Hardie Plank Must be ½ Width of Windows □ Yes □ No NA                                                                          |  |  |  |
| ACCESSORY BUILD    | INGS □ Garage □ Shed □ Other                                                                                                                    |  |  |  |
| FENCES             | □ Wood Type: □ 4' Picket □ 7' Privacy □ 6' Privacy with 2' Lattice                                                                              |  |  |  |
| LIGHTING           | No Fluorescent Strip Lighting or Fixtures                                                                                                       |  |  |  |
| SIGNS              | A Permanent    Temporary                                                                                                                        |  |  |  |

#### Abita Springs

DISCLAIMER: Any user of this map product accepts its faults and assumes all responsibility for the use thereof, and further agrees to hold The Town of Abita Springs harmless from and against any damage, loss or liability arising from any use of the map product. Users are cautioned to consider carefully the provisional nature of the maps and data before using it for decisions that concern personal or public safety or the conduct of business that involves monetary or operational consequences. Conclusions drawn from, or actions undertaken, on the basis of such maps and data, are the sole responsibility of the user.

SECTION 31, TOWNSHIP 6 SOUTH, RANGE 12 EAST

St. Tammany Parish, Louisiana

BLACK OAK HOLDING, LLC

Planners and Consultants

1011 NORTH CAUSEWAY BLVD., SUITE 34 MANDEVILLE, LA 70471 OFFICE NO. (985)845-1012 FAX NO. (985)845-1778

construction, as an abstract has not been performed by the undersigned.

NOTE: Servitudes shown hereon are not necessarily exclusive. Servitudes of record as shown on title opinion or title policy will be added hereto upon request, as surveyor has not performed any title search or abstract.