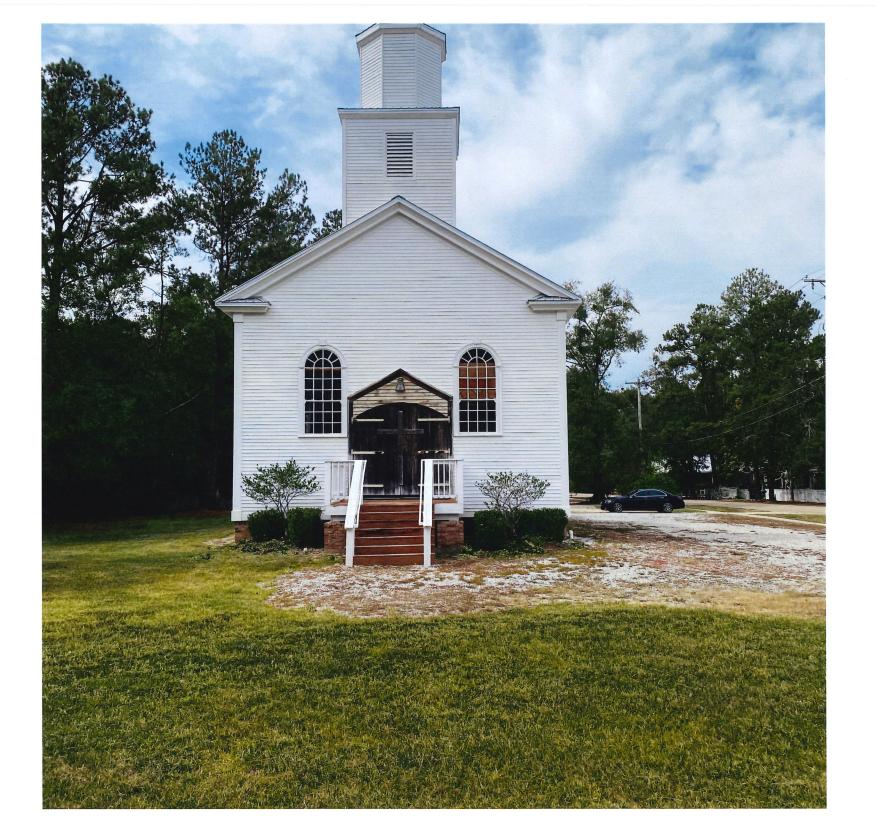

### APPLICATION FOR HISTORIC COMMISSION APPROVAL / CERTIFICATE OF APPROPRIATENESS

| SUBJECT PROPERTY   |                                                                                                                                                 |  |  |  |
|--------------------|-------------------------------------------------------------------------------------------------------------------------------------------------|--|--|--|
| Street Address or  | Legal Description: 23-376 Main St See Attached legal description eets: Main + 435 Lot Dimensions: 73 Aces  Estimated Completion Date: 21 MAY 24 |  |  |  |
| Nearest Cross Stre | eets: MAIN + 435 Lot Dimensions: 73 Aces                                                                                                        |  |  |  |
| Work Begins: 2     | Nov 23 Estimated Completion Date: 21 MAY 24                                                                                                     |  |  |  |
|                    | DECIDENTIAL LUCTORIS CUESVILIST                                                                                                                 |  |  |  |
|                    | RESIDENTIAL HISTORIC CHECK LIST                                                                                                                 |  |  |  |
| FOUNDATION         | Concrete Block D Brick Continuous Chain Wall Raised Slab (36" above ground)                                                                     |  |  |  |
| CRAWLSPACE         | ∑ 24" Clear                                                                                                                                     |  |  |  |
| SIDING             | □ Vinyl □ Wood 🏿 Hardie Plank                                                                                                                   |  |  |  |
| ROOF               | Metal ☐ Fiberglass Shingles Slope: 2 8/12 Minimum                                                                                               |  |  |  |
| FRONT PORCH        | Wood □ 7' Minimum Depth 2/3 Minimum Front Width of House: □ Yes □ No                                                                            |  |  |  |
| CHIMNEY            | □ Stovepipe □ Brick None                                                                                                                        |  |  |  |
| STEPS              | Wood □ Bricks Railing: Wood Spacing 4"                                                                                                          |  |  |  |
| HEIGHT             | Height of Building: 35' Maximum                                                                                                                 |  |  |  |
| WINDOW TRIM        | □ Vinyl □ Wood A Hardie Plank □ Other                                                                                                           |  |  |  |
| TRIM               | □ Vinyl □ Wood   Hardie Plank □ Other                                                                                                           |  |  |  |
| COLUMNS            | □ Vinyl □ Wood □ Hardie Plank □ Other                                                                                                           |  |  |  |
| DOORS              | □ Vinyl Wood □ Hardie Plank □ Other                                                                                                             |  |  |  |
| SHUTTERS           | □ Vinyl □ Wood □ Hardie Plank Must be ½ Width of Windows □ Yes □ No NA                                                                          |  |  |  |
| ACCESSORY BUILD    | INGS □ Garage □ Shed □ Other                                                                                                                    |  |  |  |
| FENCES             | □ Wood Type: □ 4' Picket □ 7' Privacy □ 6' Privacy with 2' Lattice                                                                              |  |  |  |
| LIGHTING           | No Fluorescent Strip Lighting or Fixtures                                                                                                       |  |  |  |
| SIGNS              | A Permanent    Temporary                                                                                                                        |  |  |  |