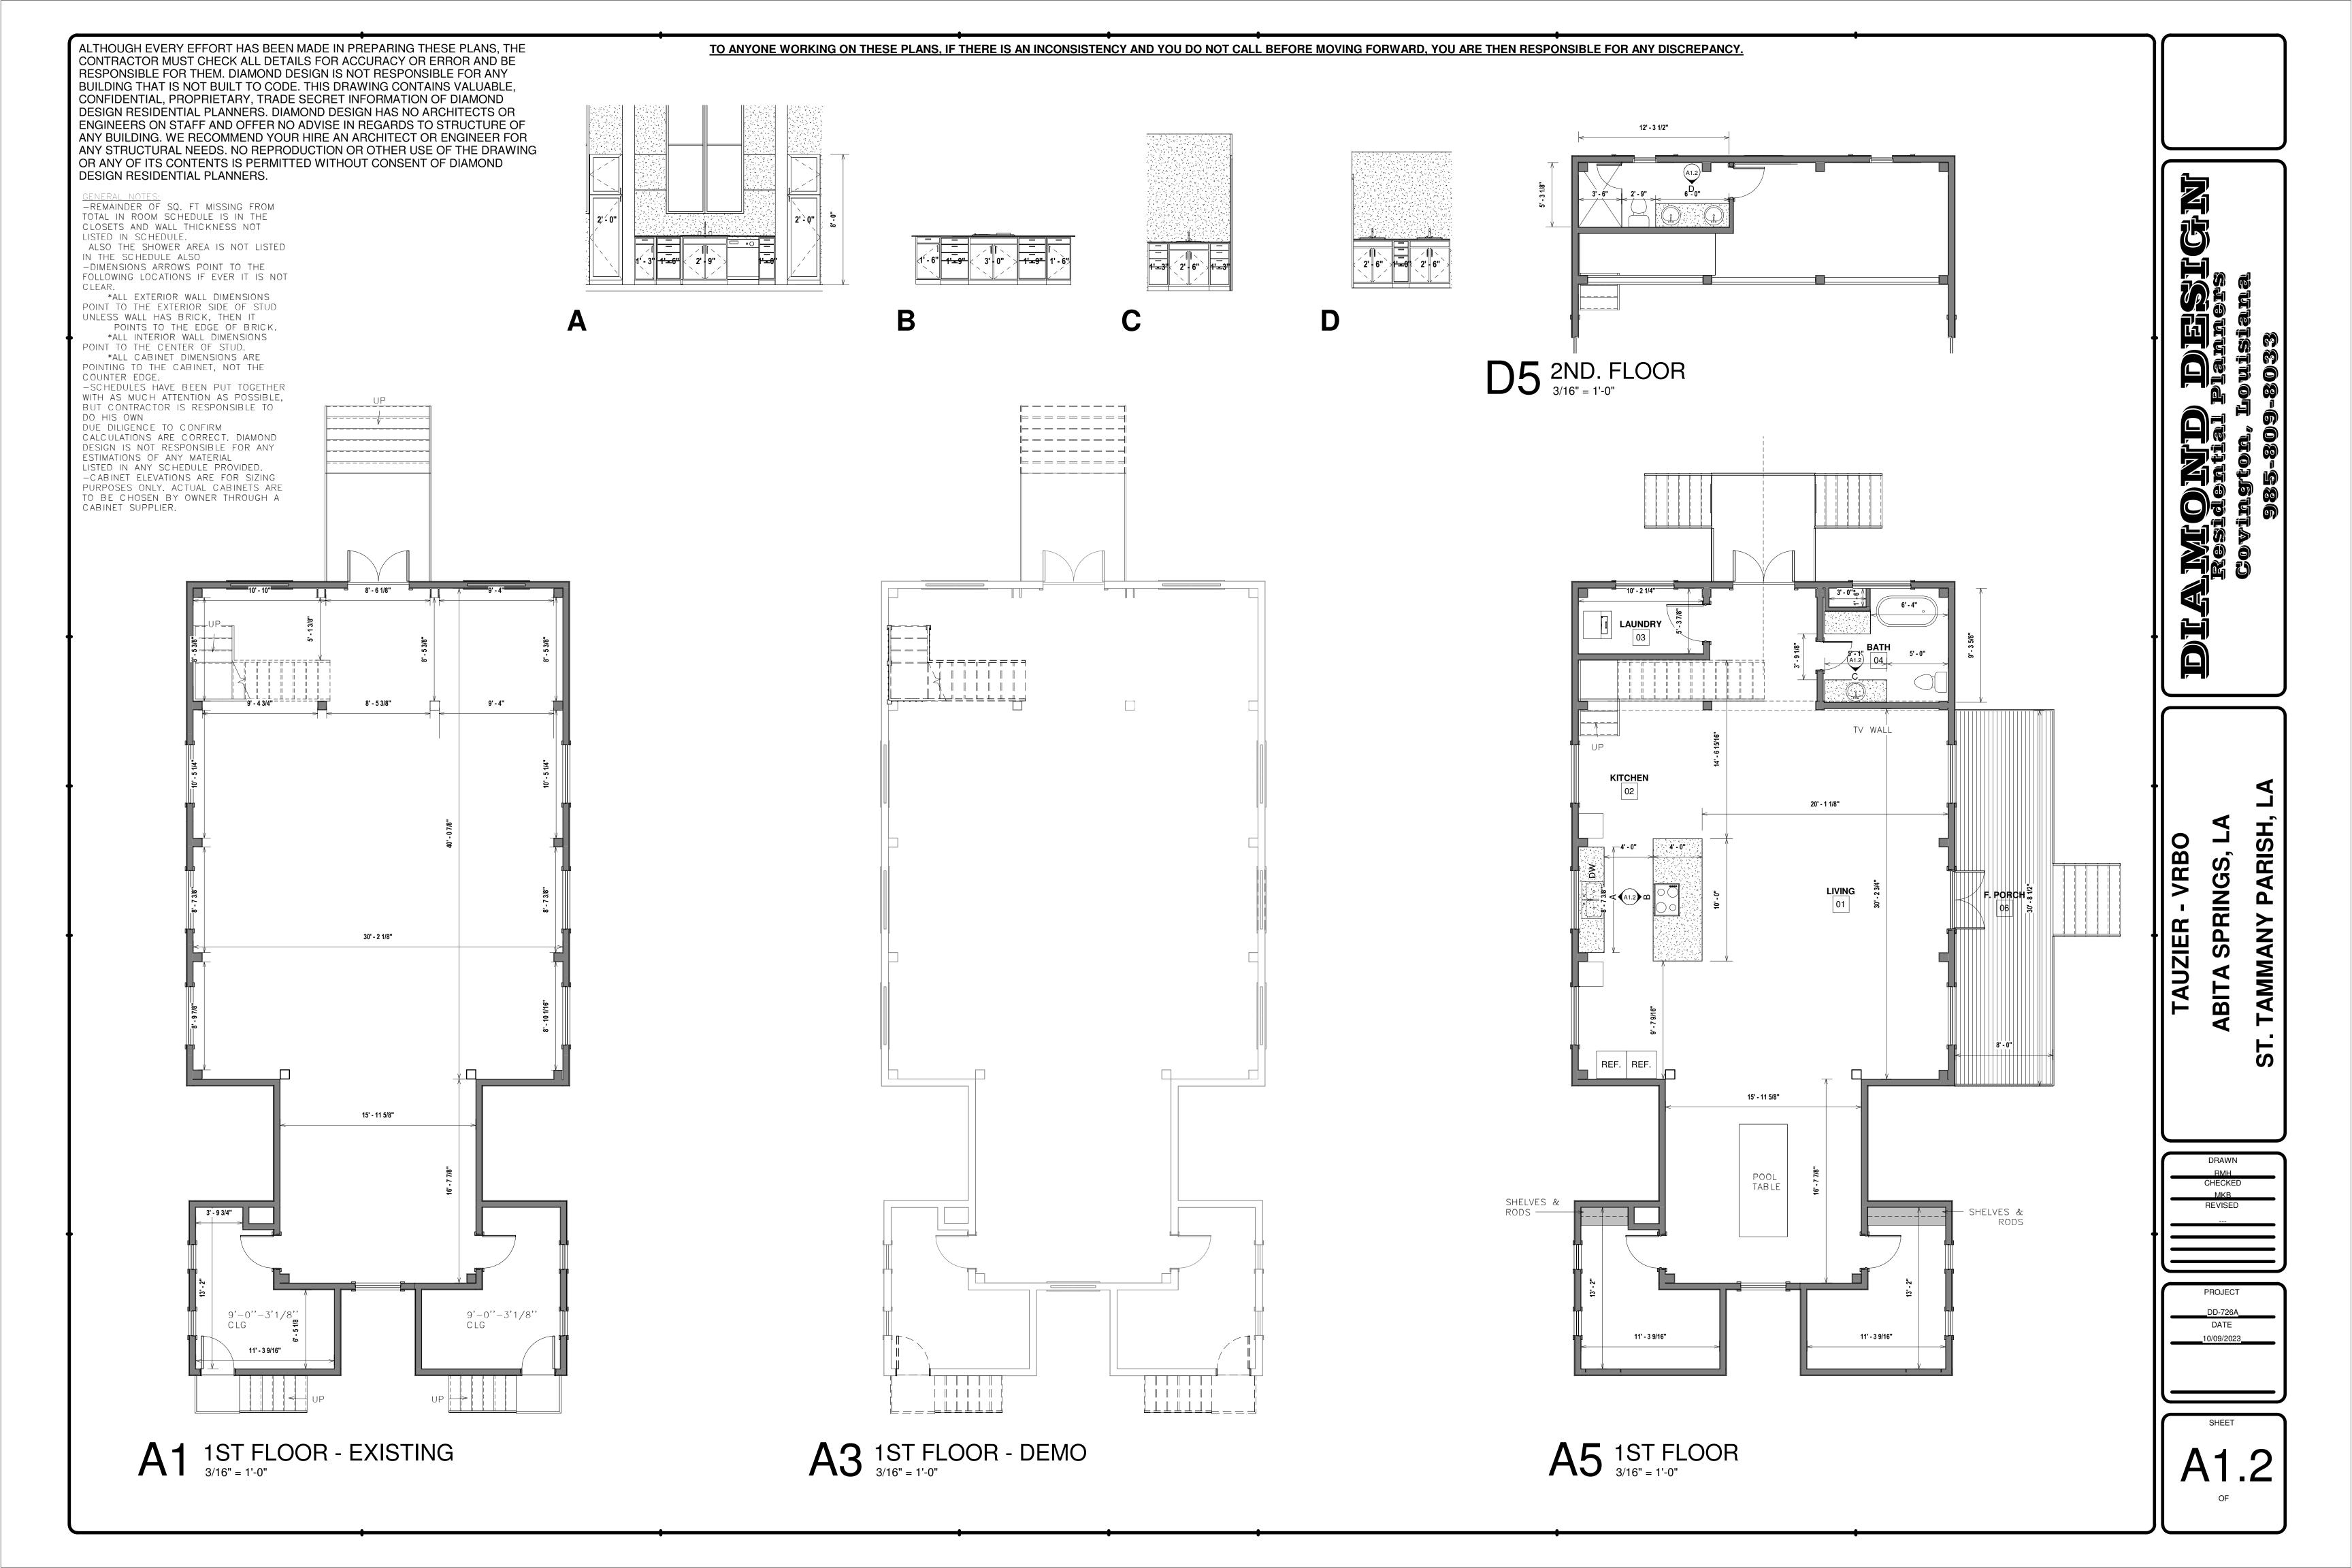

#### APPLICATION FOR HISTORIC COMMISSION APPROVAL / CERTIFICATE OF APPROPRIATENESS

| Date: 17 0 × 2023  Owner   | Type of Appro  New Constru  Renovation |                 | ☐ Accessory Building (not livable) ☐ Ancillary Building (livable structure) |
|----------------------------|----------------------------------------|-----------------|-----------------------------------------------------------------------------|
| Applicant                  | Mellovation                            |                 | — Allemary Ballating (Wasie Stracture)                                      |
|                            | Other:                                 |                 |                                                                             |
| APPLICATION FOR PERMIT TO: | (Briefly describe proje                | ect- Use se     | parate paper if necessary)                                                  |
| Replace frost Stairs       | Add side french                        | L door          | as outside Deck                                                             |
| Renove BACK stars          | Λ . /                                  | uside           |                                                                             |
|                            |                                        |                 |                                                                             |
| APPLICANT NAME: Levin      | M. Jansier                             | -               |                                                                             |
| Email: KTAuzier of chevro  | ,.                                     | Phone:          | 601-569-0428                                                                |
| Address:                   |                                        |                 |                                                                             |
| OWNER (IF DIFFERENT FROM A | PPI ICANT).                            |                 |                                                                             |
| Email: SANK                | ri Licatij.                            | Phone:          |                                                                             |
| Address:                   |                                        | 1 1101101       |                                                                             |
|                            | 010                                    |                 |                                                                             |
| CONTRACTOR NAME & COMPA    |                                        |                 |                                                                             |
| Email: Klanzier a chevre   |                                        | Phone:          | 101-569-0428<br>1075 LA 70420                                               |
| Address: 38380 HW          | 4 435 Abi                              | ta Spl          | Nrgs LA, 10920                                                              |
| /M /10/11/                 | 1023                                   |                 |                                                                             |
| Signature of Owner         | Date Signa                             | ature of Applic | ant Date                                                                    |
| ,                          | Do Not Write Bel                       | low this I      | ina                                                                         |
|                            | - DO NOL WITTE BEI                     | OW LITIS LI     |                                                                             |
|                            |                                        |                 | . IF YOU BUILD IN THE HISTORIC DISTRICT DCCUPANCY WILL BE ISSUED.           |
| Commissioners Initial      | WEN BEFORE TOOK CERT                   | IFICATE OF C    | SCCOPAINCY WILL BE 1330ED.                                                  |
| Ron Blitch                 | Review Date:                           |                 |                                                                             |
| Otto Dinkelacker           | Approved:                              |                 |                                                                             |
| Thad Mancil                |                                        |                 |                                                                             |
| Andre Monnot               | Commissioner As                        | ssigned:        |                                                                             |
| Paul Vogt                  | Work Completed as Presented:           |                 |                                                                             |
|                            | Inspected on Dat                       |                 |                                                                             |

### APPLICATION FOR HISTORIC COMMISSION APPROVAL / CERTIFICATE OF APPROPRIATENESS

| SUBJECT PROPERTY   |                                                                                                                                                 |  |  |  |
|--------------------|-------------------------------------------------------------------------------------------------------------------------------------------------|--|--|--|
| Street Address or  | Legal Description: 23-376 Main St See Attached legal description eets: Main + 435 Lot Dimensions: 73 Aces  Estimated Completion Date: 21 MAY 24 |  |  |  |
| Nearest Cross Stre | eets: MAIN + 435 Lot Dimensions: 73 Aces                                                                                                        |  |  |  |
| Work Begins: 2     | Nov 23 Estimated Completion Date: 21 MAY 24                                                                                                     |  |  |  |
|                    | DECIDENTIAL LUCTORIS CUESVILIST                                                                                                                 |  |  |  |
|                    | RESIDENTIAL HISTORIC CHECK LIST                                                                                                                 |  |  |  |
| FOUNDATION         | Concrete Block D Brick Continuous Chain Wall Raised Slab (36" above ground)                                                                     |  |  |  |
| CRAWLSPACE         | ∑ 24" Clear                                                                                                                                     |  |  |  |
| SIDING             | □ Vinyl □ Wood 🏿 Hardie Plank                                                                                                                   |  |  |  |
| ROOF               | Metal ☐ Fiberglass Shingles Slope: 2 8/12 Minimum                                                                                               |  |  |  |
| FRONT PORCH        | Wood □ 7' Minimum Depth 2/3 Minimum Front Width of House: □ Yes □ No                                                                            |  |  |  |
| CHIMNEY            | □ Stovepipe □ Brick None                                                                                                                        |  |  |  |
| STEPS              | Wood □ Bricks Railing: Wood Spacing 4"                                                                                                          |  |  |  |
| HEIGHT             | Height of Building: 35' Maximum                                                                                                                 |  |  |  |
| WINDOW TRIM        | □ Vinyl □ Wood A Hardie Plank □ Other                                                                                                           |  |  |  |
| TRIM               | □ Vinyl □ Wood   Hardie Plank □ Other                                                                                                           |  |  |  |
| COLUMNS            | □ Vinyl □ Wood □ Hardie Plank □ Other                                                                                                           |  |  |  |
| DOORS              | □ Vinyl Wood □ Hardie Plank □ Other                                                                                                             |  |  |  |
| SHUTTERS           | □ Vinyl □ Wood □ Hardie Plank Must be ½ Width of Windows □ Yes □ No NA                                                                          |  |  |  |
| ACCESSORY BUILD    | INGS □ Garage □ Shed □ Other                                                                                                                    |  |  |  |
| FENCES             | □ Wood Type: □ 4' Picket □ 7' Privacy □ 6' Privacy with 2' Lattice                                                                              |  |  |  |
| LIGHTING           | No Fluorescent Strip Lighting or Fixtures                                                                                                       |  |  |  |
| SIGNS              | A Permanent    Temporary                                                                                                                        |  |  |  |