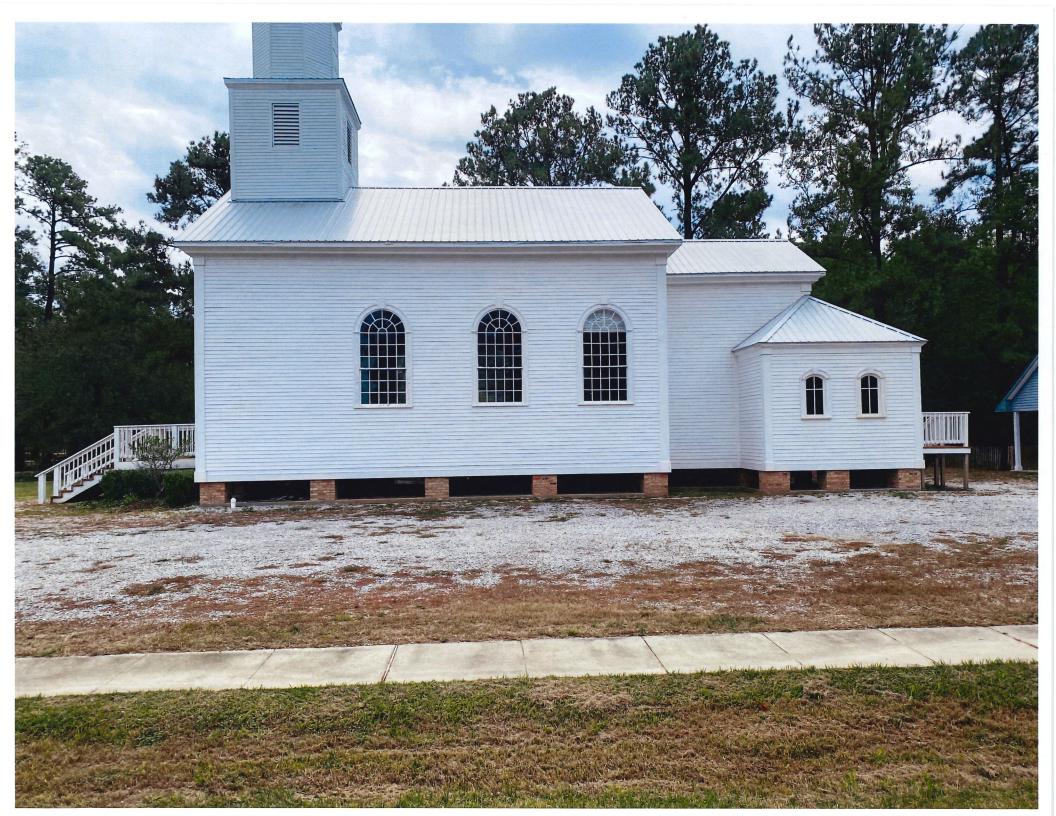

#### APPLICATION FOR HISTORIC COMMISSION APPROVAL / CERTIFICATE OF APPROPRIATENESS

| Date: 17 0 × 2023  Owner   | Type of Appro  New Constru  Renovation |                 | ☐ Accessory Building (not livable) ☐ Ancillary Building (livable structure) |
|----------------------------|----------------------------------------|-----------------|-----------------------------------------------------------------------------|
| Applicant                  | Mellovation                            |                 | — Allemary Ballating (Wasie Stracture)                                      |
|                            | Other:                                 |                 |                                                                             |
| APPLICATION FOR PERMIT TO: | (Briefly describe proje                | ect- Use se     | parate paper if necessary)                                                  |
| Replace frost Stairs       | Add side french                        | L door          | as outside Deck                                                             |
| Renove BACK stars          | Λ . /                                  | uside           |                                                                             |
|                            |                                        |                 |                                                                             |
| APPLICANT NAME: Levin      | M. Jansier                             | -               |                                                                             |
| Email: KTAuzier of chevro  | ,.                                     | Phone:          | 601-569-0428                                                                |
| Address:                   |                                        |                 |                                                                             |
| OWNER (IF DIFFERENT FROM A | PPI ICANT).                            |                 |                                                                             |
| Email: SANK                | ri Licatij.                            | Phone:          |                                                                             |
| Address:                   |                                        | 1 1101101       |                                                                             |
|                            | 010                                    |                 |                                                                             |
| CONTRACTOR NAME & COMPA    |                                        |                 |                                                                             |
| Email: Klanzier a chevre   |                                        | Phone:          | 101-569-0428<br>1075 LA 70420                                               |
| Address: 38380 HW          | 4 435 Abi                              | ta Spl          | Nrgs LA, 10920                                                              |
| /M /10/11/                 | 1023                                   |                 |                                                                             |
| Signature of Owner         | Date Signa                             | ature of Applic | ant Date                                                                    |
| ,                          | Do Not Write Bel                       | low this I      | ina                                                                         |
|                            | - DO NOL WITTE BEI                     | OW LITIS LI     |                                                                             |
|                            |                                        |                 | . IF YOU BUILD IN THE HISTORIC DISTRICT DCCUPANCY WILL BE ISSUED.           |
| Commissioners Initial      | WEN BEFORE TOOK CERT                   | IFICATE OF C    | SCCOPAINCY WILL BE 1330ED.                                                  |
| Ron Blitch                 | Review Date:                           |                 |                                                                             |
| Otto Dinkelacker           | Approved:                              |                 |                                                                             |
| Thad Mancil                |                                        |                 |                                                                             |
| Andre Monnot               | Commissioner As                        | ssigned:        |                                                                             |
| Paul Vogt                  | Work Completed as Presented:           |                 |                                                                             |
|                            | Inspected on Dat                       |                 |                                                                             |

### APPLICATION FOR HISTORIC COMMISSION APPROVAL / CERTIFICATE OF APPROPRIATENESS

| SUBJECT PROPERTY   |                                                                                                                                                 |  |  |  |
|--------------------|-------------------------------------------------------------------------------------------------------------------------------------------------|--|--|--|
| Street Address or  | Legal Description: 23-376 Main St See Attached legal description eets: Main + 435 Lot Dimensions: 73 Aces  Estimated Completion Date: 21 MAY 24 |  |  |  |
| Nearest Cross Stre | eets: MAIN + 435 Lot Dimensions: 73 Aces                                                                                                        |  |  |  |
| Work Begins: 2     | Nov 23 Estimated Completion Date: 21 MAY 24                                                                                                     |  |  |  |
|                    | DECIDENTIAL LUCTORIS CUESVILIST                                                                                                                 |  |  |  |
|                    | RESIDENTIAL HISTORIC CHECK LIST                                                                                                                 |  |  |  |
| FOUNDATION         | Concrete Block D Brick Continuous Chain Wall Raised Slab (36" above ground)                                                                     |  |  |  |
| CRAWLSPACE         | ∑ 24" Clear                                                                                                                                     |  |  |  |
| SIDING             | □ Vinyl □ Wood 🏿 Hardie Plank                                                                                                                   |  |  |  |
| ROOF               | Metal ☐ Fiberglass Shingles Slope: 2 8/12 Minimum                                                                                               |  |  |  |
| FRONT PORCH        | Wood □ 7' Minimum Depth 2/3 Minimum Front Width of House: □ Yes □ No                                                                            |  |  |  |
| CHIMNEY            | □ Stovepipe □ Brick None                                                                                                                        |  |  |  |
| STEPS              | Wood □ Bricks Railing: Wood Spacing 4"                                                                                                          |  |  |  |
| HEIGHT             | Height of Building: 35' Maximum                                                                                                                 |  |  |  |
| WINDOW TRIM        | □ Vinyl □ Wood A Hardie Plank □ Other                                                                                                           |  |  |  |
| TRIM               | □ Vinyl □ Wood   Hardie Plank □ Other                                                                                                           |  |  |  |
| COLUMNS            | □ Vinyl □ Wood □ Hardie Plank □ Other                                                                                                           |  |  |  |
| DOORS              | □ Vinyl Wood □ Hardie Plank □ Other                                                                                                             |  |  |  |
| SHUTTERS           | □ Vinyl □ Wood □ Hardie Plank Must be ½ Width of Windows □ Yes □ No NA                                                                          |  |  |  |
| ACCESSORY BUILD    | INGS □ Garage □ Shed □ Other                                                                                                                    |  |  |  |
| FENCES             | □ Wood Type: □ 4' Picket □ 7' Privacy □ 6' Privacy with 2' Lattice                                                                              |  |  |  |
| LIGHTING           | No Fluorescent Strip Lighting or Fixtures                                                                                                       |  |  |  |
| SIGNS              | A Permanent    Temporary                                                                                                                        |  |  |  |