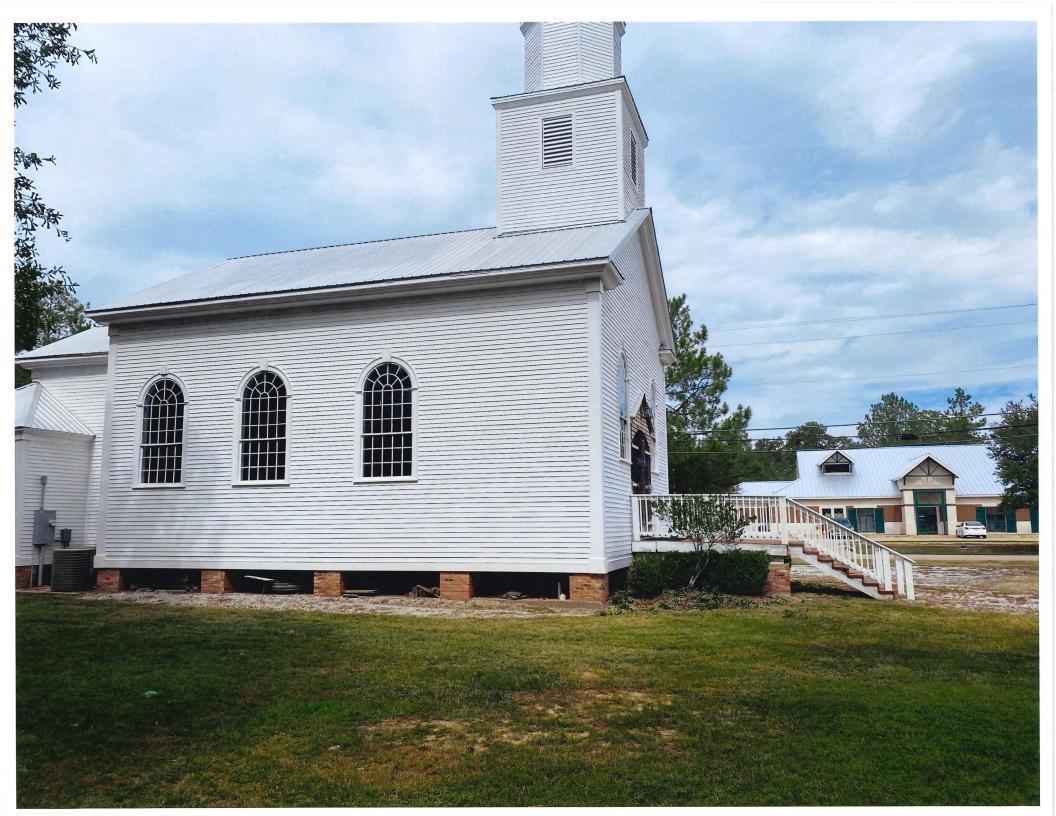

### APPLICATION FOR HISTORIC COMMISSION APPROVAL / CERTIFICATE OF APPROPRIATENESS

| SUBJECT PROPERTY   |                                                                                                                                                 |  |  |  |
|--------------------|-------------------------------------------------------------------------------------------------------------------------------------------------|--|--|--|
| Street Address or  | Legal Description: 23-376 Main St See Attached legal description eets: Main + 435 Lot Dimensions: 73 Aces  Estimated Completion Date: 21 MAY 24 |  |  |  |
| Nearest Cross Stre | eets: MAIN + 435 Lot Dimensions: 73 Aces                                                                                                        |  |  |  |
| Work Begins: 2     | Nov 23 Estimated Completion Date: 21 MAY 24                                                                                                     |  |  |  |
|                    | DECIDENTIAL LUCTORIS CUESVILIST                                                                                                                 |  |  |  |
|                    | RESIDENTIAL HISTORIC CHECK LIST                                                                                                                 |  |  |  |
| FOUNDATION         | Concrete Block D Brick Continuous Chain Wall Raised Slab (36" above ground)                                                                     |  |  |  |
| CRAWLSPACE         | ∑ 24" Clear                                                                                                                                     |  |  |  |
| SIDING             | □ Vinyl □ Wood 🏿 Hardie Plank                                                                                                                   |  |  |  |
| ROOF               | Metal ☐ Fiberglass Shingles Slope: 2 8/12 Minimum                                                                                               |  |  |  |
| FRONT PORCH        | Wood □ 7' Minimum Depth 2/3 Minimum Front Width of House: □ Yes □ No                                                                            |  |  |  |
| CHIMNEY            | □ Stovepipe □ Brick None                                                                                                                        |  |  |  |
| STEPS              | Wood □ Bricks Railing: Wood Spacing 4"                                                                                                          |  |  |  |
| HEIGHT             | Height of Building: 35' Maximum                                                                                                                 |  |  |  |
| WINDOW TRIM        | □ Vinyl □ Wood A Hardie Plank □ Other                                                                                                           |  |  |  |
| TRIM               | □ Vinyl □ Wood   Hardie Plank □ Other                                                                                                           |  |  |  |
| COLUMNS            | □ Vinyl □ Wood □ Hardie Plank □ Other                                                                                                           |  |  |  |
| DOORS              | □ Vinyl Wood □ Hardie Plank □ Other                                                                                                             |  |  |  |
| SHUTTERS           | □ Vinyl □ Wood □ Hardie Plank Must be ½ Width of Windows □ Yes □ No NA                                                                          |  |  |  |
| ACCESSORY BUILD    | INGS □ Garage □ Shed □ Other                                                                                                                    |  |  |  |
| FENCES             | □ Wood Type: □ 4' Picket □ 7' Privacy □ 6' Privacy with 2' Lattice                                                                              |  |  |  |
| LIGHTING           | No Fluorescent Strip Lighting or Fixtures                                                                                                       |  |  |  |
| SIGNS              | A Permanent    Temporary                                                                                                                        |  |  |  |