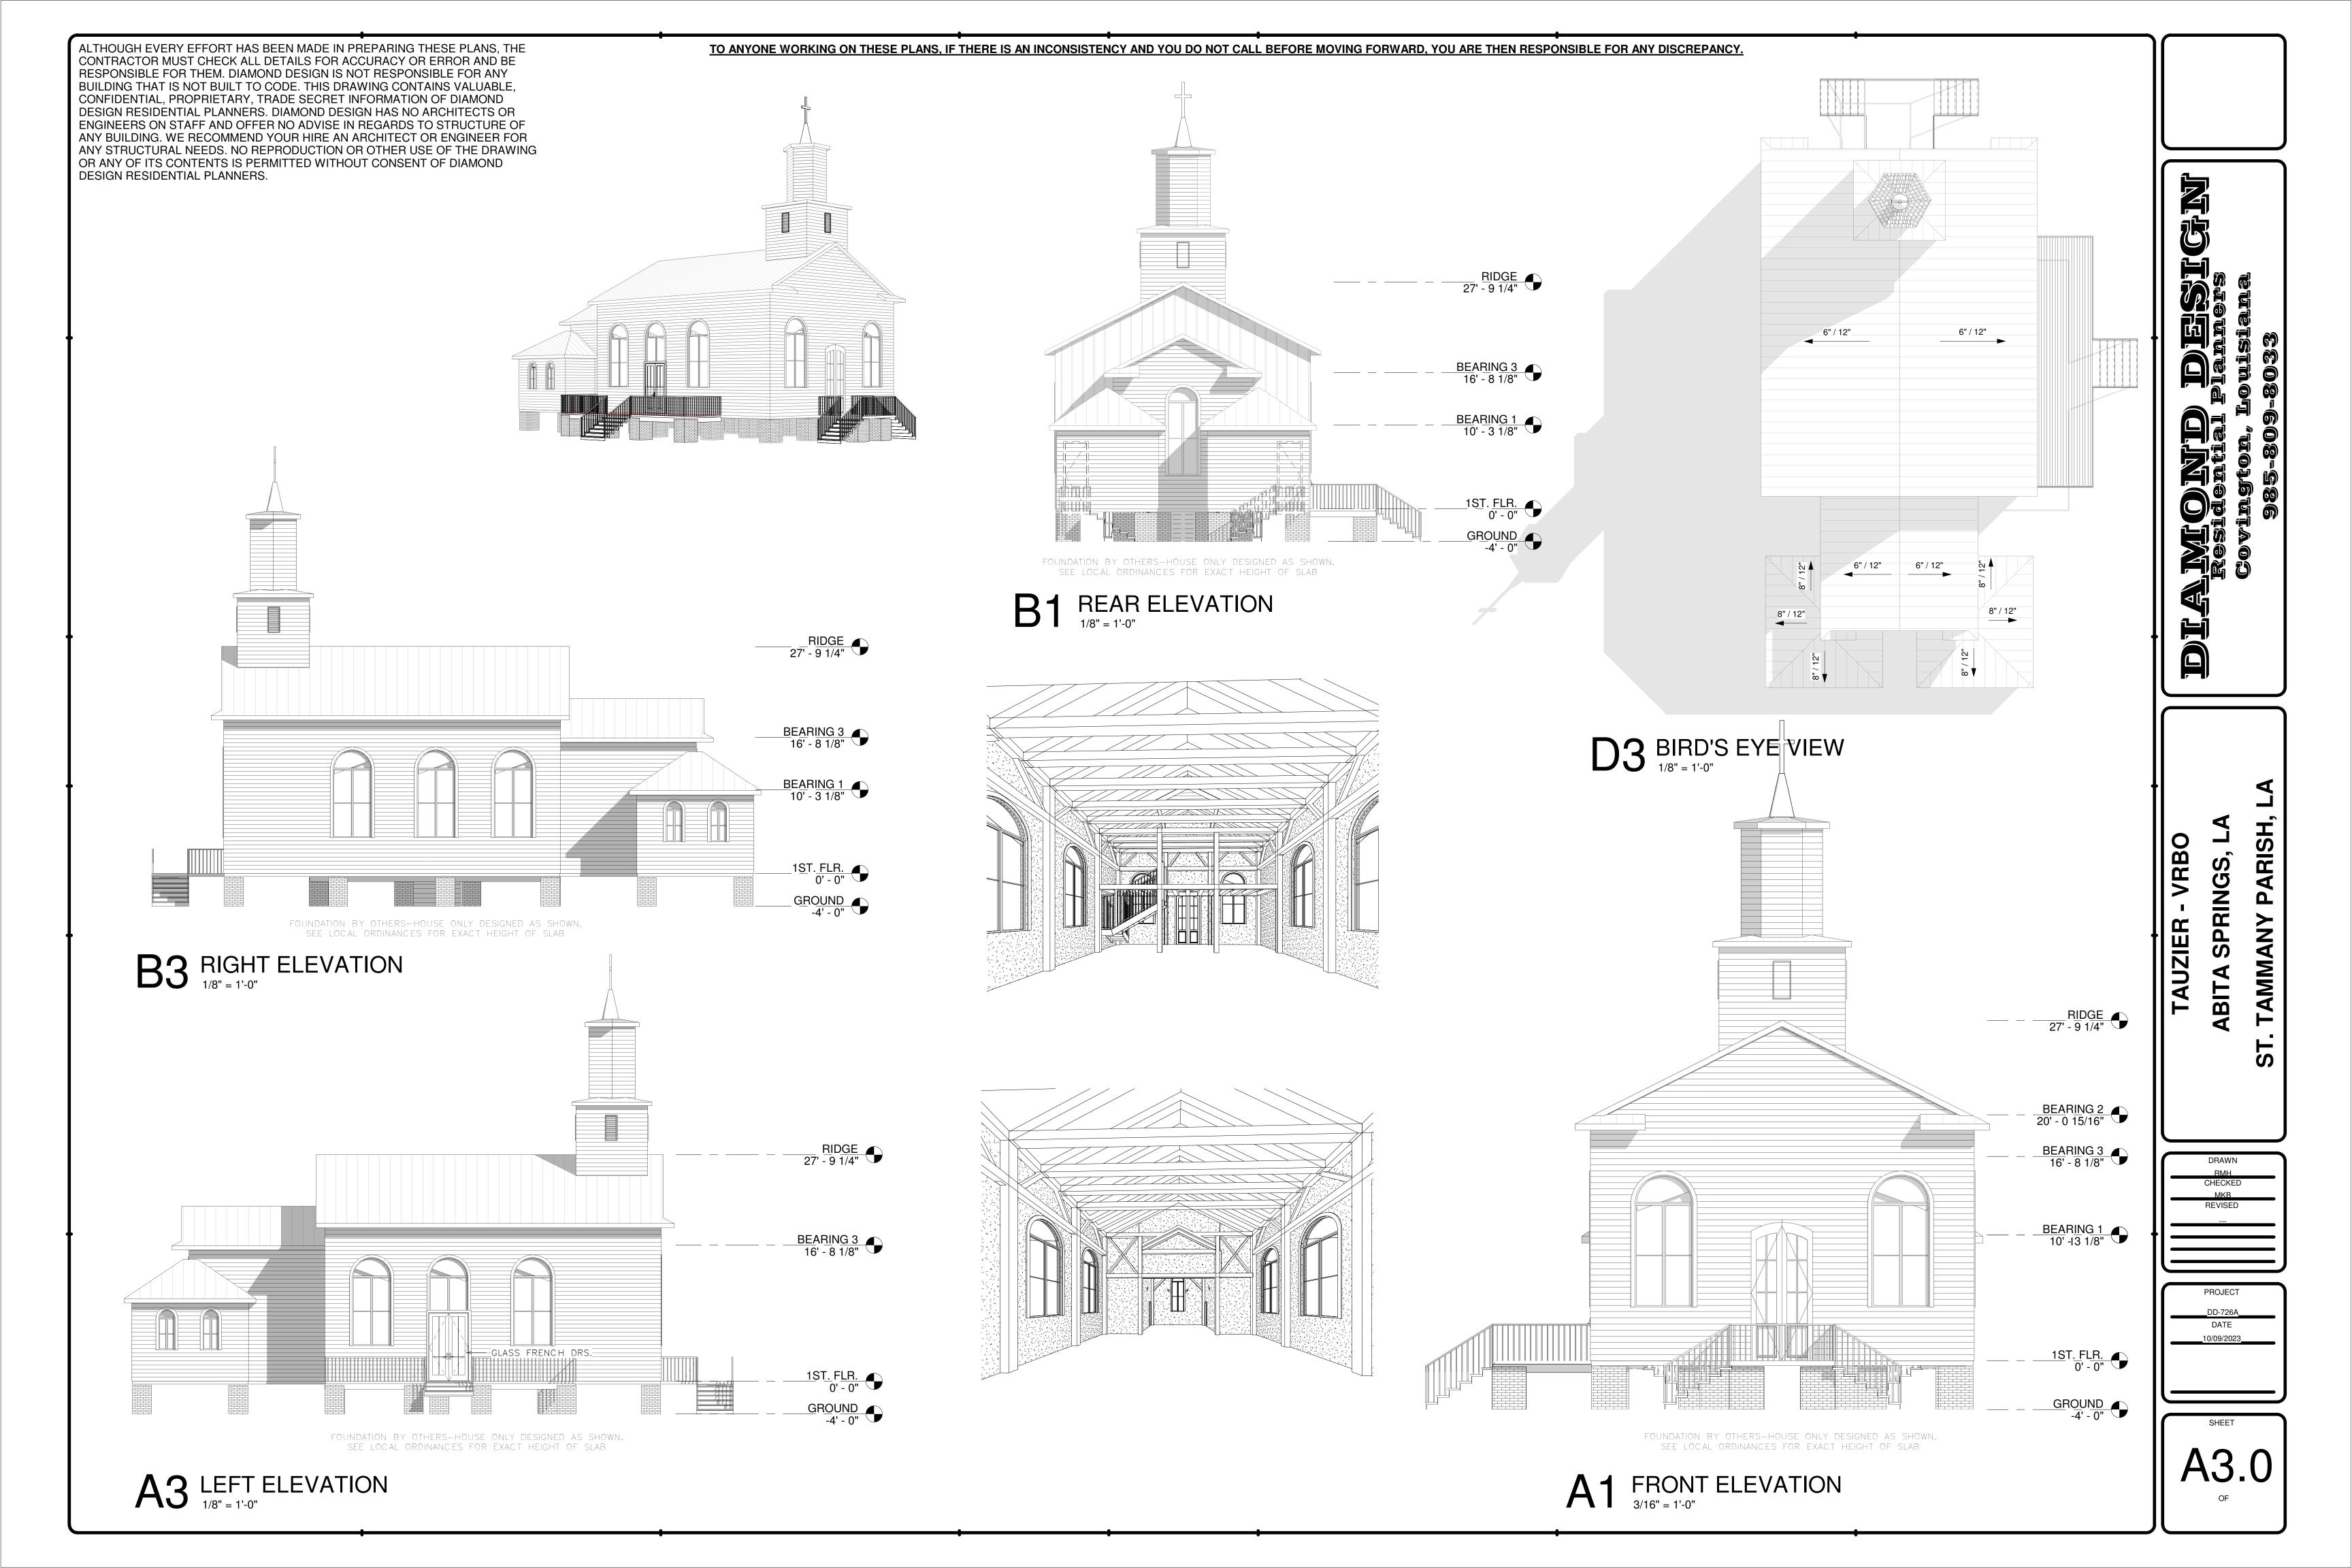

#### APPLICATION FOR HISTORIC COMMISSION APPROVAL / CERTIFICATE OF APPROPRIATENESS

| Date: 17 0 × 2023  Owner   | Type of Appro  New Constru  Renovation |                 | ☐ Accessory Building (not livable) ☐ Ancillary Building (livable structure) |
|----------------------------|----------------------------------------|-----------------|-----------------------------------------------------------------------------|
| Applicant                  | Mellovation                            |                 | — Allemary Ballating (Wasie Stracture)                                      |
|                            | Other:                                 |                 |                                                                             |
| APPLICATION FOR PERMIT TO: | (Briefly describe proje                | ect- Use se     | parate paper if necessary)                                                  |
| Replace frost Stairs       | Add side french                        | L door          | as outside Deck                                                             |
| Renove BACK stars          | Λ . /                                  | uside           |                                                                             |
|                            |                                        |                 |                                                                             |
| APPLICANT NAME: Levin      | M. Jansier                             | -               |                                                                             |
| Email: KTAuzier of chevro  | ,.                                     | Phone:          | 601-569-0428                                                                |
| Address:                   |                                        |                 |                                                                             |
| OWNER (IF DIFFERENT FROM A | PPI ICANT).                            |                 |                                                                             |
| Email: SANK                | ri Licatij.                            | Phone:          |                                                                             |
| Address:                   |                                        | 1 1101101       |                                                                             |
|                            | 010                                    |                 |                                                                             |
| CONTRACTOR NAME & COMPA    |                                        |                 |                                                                             |
| Email: Klanzier a chevre   |                                        | Phone:          | 101-569-0428<br>1075 LA 70420                                               |
| Address: 38380 HW          | 4 435 Abi                              | ta Spl          | Nrgs LA, 10920                                                              |
| /M /10/11/                 | 1023                                   |                 |                                                                             |
| Signature of Owner         | Date Signa                             | ature of Applic | ant Date                                                                    |
| ,                          | Do Not Write Bel                       | low this I      | ina                                                                         |
|                            | - DO NOL WITTE BEI                     | OW LITIS LI     |                                                                             |
|                            |                                        |                 | . IF YOU BUILD IN THE HISTORIC DISTRICT DCCUPANCY WILL BE ISSUED.           |
| Commissioners Initial      | WEN BEFORE TOOK CERT                   | IFICATE OF C    | SCCOPAINCY WILL BE 1330ED.                                                  |
| Ron Blitch                 | Review Date:                           |                 |                                                                             |
| Otto Dinkelacker           | Approved:                              |                 |                                                                             |
| Thad Mancil                |                                        |                 |                                                                             |
| Andre Monnot               | Commissioner As                        | ssigned:        |                                                                             |
| Paul Vogt                  | Work Completed as Presented:           |                 |                                                                             |
|                            | Inspected on Dat                       |                 |                                                                             |

### APPLICATION FOR HISTORIC COMMISSION APPROVAL / CERTIFICATE OF APPROPRIATENESS

| SUBJECT PROPERTY   |                                                                                                                                                 |  |  |  |
|--------------------|-------------------------------------------------------------------------------------------------------------------------------------------------|--|--|--|
| Street Address or  | Legal Description: 23-376 Main St See Attached legal description eets: Main + 435 Lot Dimensions: 73 Aces  Estimated Completion Date: 21 MAY 24 |  |  |  |
| Nearest Cross Stre | eets: MAIN + 435 Lot Dimensions: 73 Aces                                                                                                        |  |  |  |
| Work Begins: 2     | Nov 23 Estimated Completion Date: 21 MAY 24                                                                                                     |  |  |  |
|                    | DECIDENTIAL LUCTORIS CUESVILIST                                                                                                                 |  |  |  |
|                    | RESIDENTIAL HISTORIC CHECK LIST                                                                                                                 |  |  |  |
| FOUNDATION         | Concrete Block D Brick Continuous Chain Wall Raised Slab (36" above ground)                                                                     |  |  |  |
| CRAWLSPACE         | ∑ 24" Clear                                                                                                                                     |  |  |  |
| SIDING             | □ Vinyl □ Wood 🏿 Hardie Plank                                                                                                                   |  |  |  |
| ROOF               | Metal ☐ Fiberglass Shingles Slope: 2 8/12 Minimum                                                                                               |  |  |  |
| FRONT PORCH        | Wood □ 7' Minimum Depth 2/3 Minimum Front Width of House: □ Yes □ No                                                                            |  |  |  |
| CHIMNEY            | □ Stovepipe □ Brick None                                                                                                                        |  |  |  |
| STEPS              | Wood □ Bricks Railing: Wood Spacing 4"                                                                                                          |  |  |  |
| HEIGHT             | Height of Building: 35' Maximum                                                                                                                 |  |  |  |
| WINDOW TRIM        | □ Vinyl □ Wood A Hardie Plank □ Other                                                                                                           |  |  |  |
| TRIM               | □ Vinyl □ Wood   Hardie Plank □ Other                                                                                                           |  |  |  |
| COLUMNS            | □ Vinyl □ Wood □ Hardie Plank □ Other                                                                                                           |  |  |  |
| DOORS              | □ Vinyl Wood □ Hardie Plank □ Other                                                                                                             |  |  |  |
| SHUTTERS           | □ Vinyl □ Wood □ Hardie Plank Must be ½ Width of Windows □ Yes □ No NA                                                                          |  |  |  |
| ACCESSORY BUILD    | INGS □ Garage □ Shed □ Other                                                                                                                    |  |  |  |
| FENCES             | □ Wood Type: □ 4' Picket □ 7' Privacy □ 6' Privacy with 2' Lattice                                                                              |  |  |  |
| LIGHTING           | No Fluorescent Strip Lighting or Fixtures                                                                                                       |  |  |  |
| SIGNS              | A Permanent    Temporary                                                                                                                        |  |  |  |