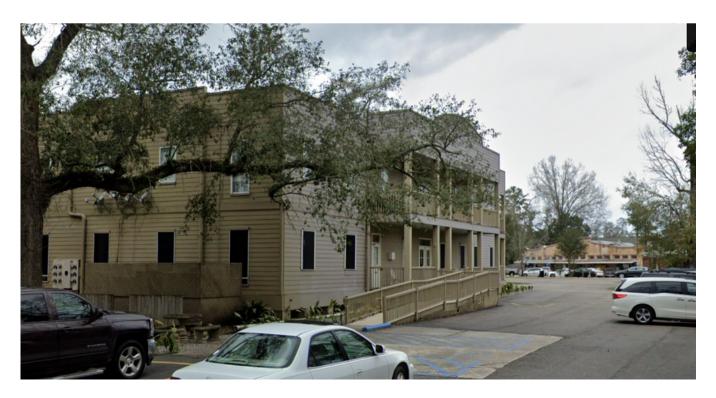

# Application for COA to: Paint the building and add shutters

#### **SUBJECT PROPERTY**

| Street Address or Legal Description:                                                                                                   | Hwy 59 Abita Springs              |  |
|----------------------------------------------------------------------------------------------------------------------------------------|-----------------------------------|--|
| Nearest Cross Streets: Main Street                                                                                                     | Lot Dimensions:                   |  |
| Work Begins: Upon Approval E                                                                                                           | Estimated Completion Date: 8 Days |  |
| DETAILS ABOUT YOUR SIGN OR FENCE                                                                                                       |                                   |  |
| SIGNS                                                                                                                                  |                                   |  |
| Location: ☐ Permanent ☐ Temporary                                                                                                      | Location:   On Building Hanging   |  |
| Size of Sign:                                                                                                                          | Two-Sided Sign? Yes No            |  |
| Sign Material:                                                                                                                         | Post Material:                    |  |
| Height of Sign:                                                                                                                        |                                   |  |
| Describe Sign Lighting:                                                                                                                |                                   |  |
| Notes:                                                                                                                                 |                                   |  |
| FENCE                                                                                                                                  |                                   |  |
| Location:                                                                                                                              |                                   |  |
| Style:                                                                                                                                 | Height:                           |  |
| Material:                                                                                                                              |                                   |  |
| <b>Type:</b> □ 4' Picket □ 7' Privacy □ 6' Privacy with 2' Lattice                                                                     |                                   |  |
| Set Back Requirements:                                                                                                                 |                                   |  |
| Notes:                                                                                                                                 |                                   |  |
| PAINT DETAILS                                                                                                                          |                                   |  |
|                                                                                                                                        |                                   |  |
| Sherwin Williams-Extra White (7006)                                                                                                    |                                   |  |
| OTHER Parch deckings handicape ramp floor                                                                                              |                                   |  |
| OTHER Parch decking + handicapp ramp floor Give Details: Benjamin Moore - Mineral Alloy (1622) Handrails & Shutters - Sherwin Williams |                                   |  |
| Handrails & Shutters - Shorwin Williams                                                                                                |                                   |  |
| Custom colon - New Orleans Green                                                                                                       |                                   |  |
| Porch Ceiling - SW 6239 Upwardly in he                                                                                                 |                                   |  |
| Porch Ceiling - SW 6239 Upward will be<br>* Shutters will not function but will be                                                     |                                   |  |
| Sized correctly to window size.                                                                                                        |                                   |  |