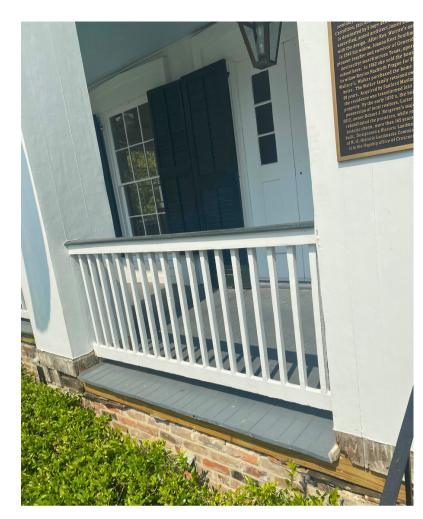

**SW 7006 EXTRA WHITE** 

Siding, Columns & Rails

Mineral Alloy

1622

BENJAMIN MOORE 1622 MINERAL ALLOY

Porch Decking, and Handicap Ramp Floor

SW 6239

**Upward** 