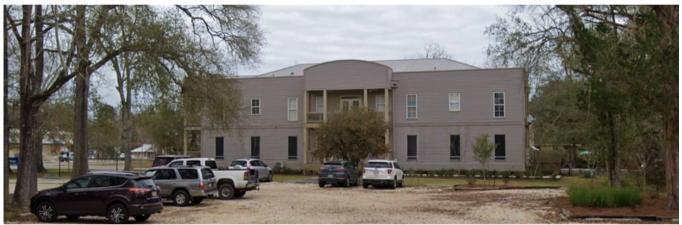

# Application for COA to: Paint the building and add shutters

#### **SUBJECT PROPERTY**

| Street Address or Legal Description:                                                                                                   | Hwy 59 Abita Springs              |  |
|----------------------------------------------------------------------------------------------------------------------------------------|-----------------------------------|--|
| Nearest Cross Streets: Main Street                                                                                                     | Lot Dimensions:                   |  |
| Work Begins: Upon Approval E                                                                                                           | Estimated Completion Date: 8 Days |  |
| DETAILS ABOUT YOUR SIGN OR FENCE                                                                                                       |                                   |  |
| SIGNS                                                                                                                                  |                                   |  |
| Location: ☐ Permanent ☐ Temporary                                                                                                      | Location:   On Building Hanging   |  |
| Size of Sign:                                                                                                                          | Two-Sided Sign? Yes No            |  |
| Sign Material:                                                                                                                         | Post Material:                    |  |
| Height of Sign:                                                                                                                        |                                   |  |
| Describe Sign Lighting:                                                                                                                |                                   |  |
| Notes:                                                                                                                                 |                                   |  |
| FENCE                                                                                                                                  |                                   |  |
| Location:                                                                                                                              |                                   |  |
| Style:                                                                                                                                 | Height:                           |  |
| Material:                                                                                                                              |                                   |  |
| <b>Type:</b> □ 4' Picket □ 7' Privacy □ 6' Privacy with 2' Lattice                                                                     |                                   |  |
| Set Back Requirements:                                                                                                                 |                                   |  |
| Notes:                                                                                                                                 |                                   |  |
| PAINT DETAILS                                                                                                                          |                                   |  |
|                                                                                                                                        |                                   |  |
| Sherwin Williams-Extra White (7006)                                                                                                    |                                   |  |
| OTHER Parch deckings handicape ramp floor                                                                                              |                                   |  |
| OTHER Parch decking + handicapp ramp floor Give Details: Benjamin Moore - Mineral Alloy (1622) Handrails & Shutters - Sherwin Williams |                                   |  |
| Handrails & Shutters - Shorwin Williams                                                                                                |                                   |  |
| Custom colon - New Orleans Green                                                                                                       |                                   |  |
| Porch Ceiling - SW 6239 Upwardly in he                                                                                                 |                                   |  |
| Porch Ceiling - SW 6239 Upward will be<br>* Shutters will not function but will be                                                     |                                   |  |
| Sized correctly to window size.                                                                                                        |                                   |  |