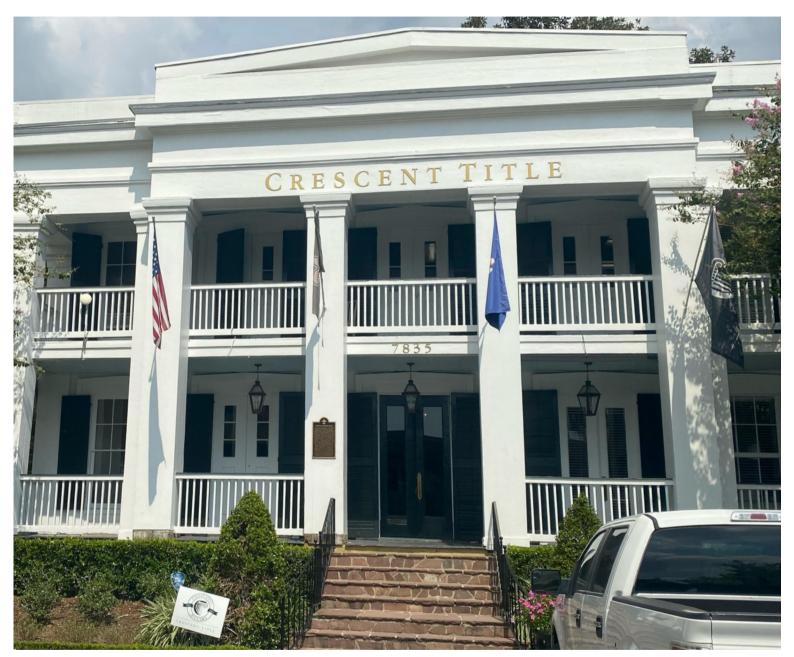

# THE GOAL IS TO EMULATE THIS BUILDING'S COLORS

**CRESCENT TITLE** 7835 MAPLE ST, NEW ORLEANS, LA 70118

NEW ORLEANS GREEN CUSTOM COLOR BY SHERWIN WILLIAMS

Shutters and Handrails

Expert Pick

SW 7006

Extra White

**SW 7006 EXTRA WHITE** 

Siding, Columns & Rails

Mineral Alloy

1622

BENJAMIN MOORE 1622 MINERAL ALLOY

Porch Decking, and Handicap Ramp Floor

SW 6239

**Upward** 

**SW 6239 UPWARD** 

**Porch Ceiling** 