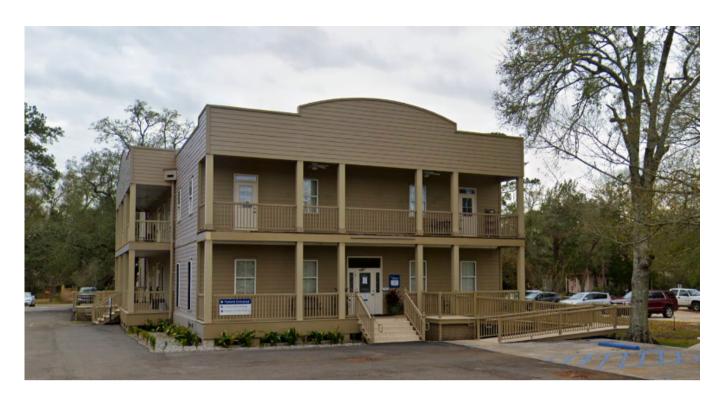

# Application for COA to: Paint the building and add shutters

#### **SUBJECT PROPERTY**

| Street Address or Legal Description:                                                                                                   | Hwy 59 Abita Springs              |  |
|----------------------------------------------------------------------------------------------------------------------------------------|-----------------------------------|--|
| Nearest Cross Streets: Main Street                                                                                                     | Lot Dimensions:                   |  |
| Work Begins: Upon Approval E                                                                                                           | Estimated Completion Date: 8 Days |  |
| DETAILS ABOUT YOUR SIGN OR FENCE                                                                                                       |                                   |  |
| SIGNS                                                                                                                                  |                                   |  |
| Location: ☐ Permanent ☐ Temporary                                                                                                      | Location:   On Building Hanging   |  |
| Size of Sign:                                                                                                                          | Two-Sided Sign? Yes No            |  |
| Sign Material:                                                                                                                         | Post Material:                    |  |
| Height of Sign:                                                                                                                        |                                   |  |
| Describe Sign Lighting:                                                                                                                |                                   |  |
| Notes:                                                                                                                                 |                                   |  |
| FENCE                                                                                                                                  |                                   |  |
| Location:                                                                                                                              |                                   |  |
| Style:                                                                                                                                 | Height:                           |  |
| Material:                                                                                                                              |                                   |  |
| <b>Type:</b> □ 4' Picket □ 7' Privacy □ 6' Privacy with 2' Lattice                                                                     |                                   |  |
| Set Back Requirements:                                                                                                                 |                                   |  |
| Notes:                                                                                                                                 |                                   |  |
| PAINT DETAILS                                                                                                                          |                                   |  |
|                                                                                                                                        |                                   |  |
| Sherwin Williams-Extra White (7006)                                                                                                    |                                   |  |
| OTHER Parch deckings handicape ramp floor                                                                                              |                                   |  |
| OTHER Parch decking + handicapp ramp floor Give Details: Benjamin Moore - Mineral Alloy (1622) Handrails & Shutters - Sherwin Williams |                                   |  |
| Handrails & Shutters - Shorwin Williams                                                                                                |                                   |  |
| Custom colon - New Orleans Green                                                                                                       |                                   |  |
| Porch Ceiling - SW 6239 Upwardly in he                                                                                                 |                                   |  |
| Porch Ceiling - SW 6239 Upward will be<br>* Shutters will not function but will be                                                     |                                   |  |
| Sized correctly to window size.                                                                                                        |                                   |  |