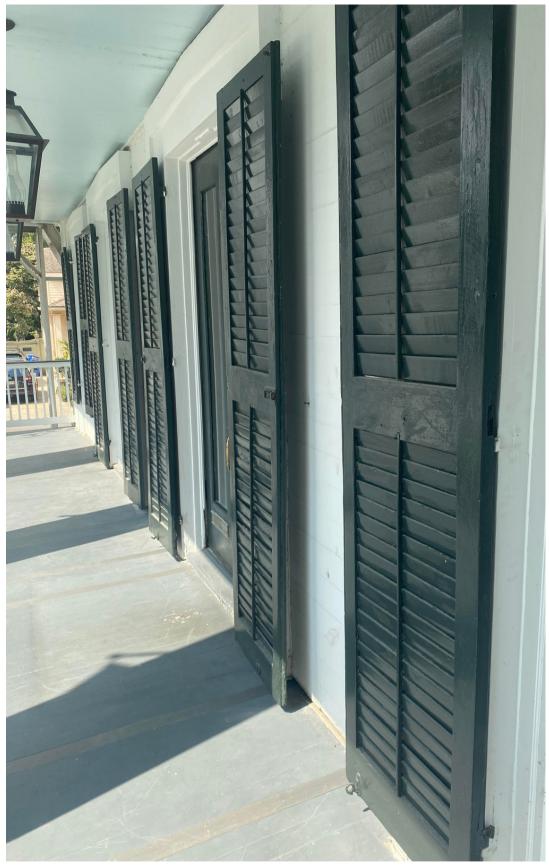

### **EXAMPLE OF SHUTTERS**

Shutters will not function but will be sized correctly to window size. They will be large enough to cover windows properly if they did close