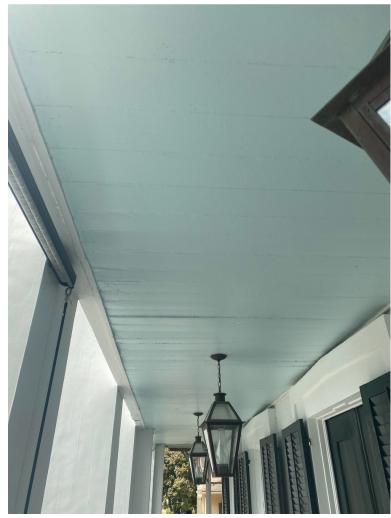

**SW 7006 EXTRA WHITE** 

Siding, Columns & Rails

Mineral Alloy

1622

BENJAMIN MOORE 1622 MINERAL ALLOY

Porch Decking, and Handicap Ramp Floor

SW 6239

**Upward** 

**SW 6239 UPWARD** 

**Porch Ceiling** 