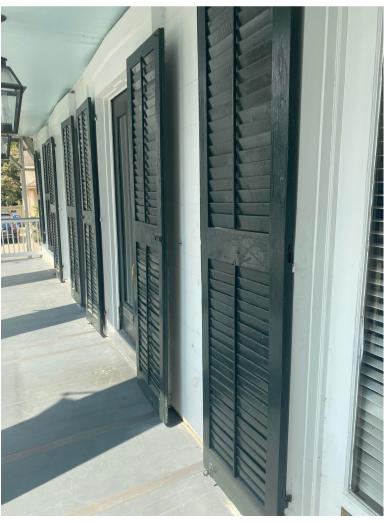

### **EXAMPLE OF SHUTTERS**

Shutters will not function but will be sized correctly to window size. They will be large enough to cover windows properly if they did close