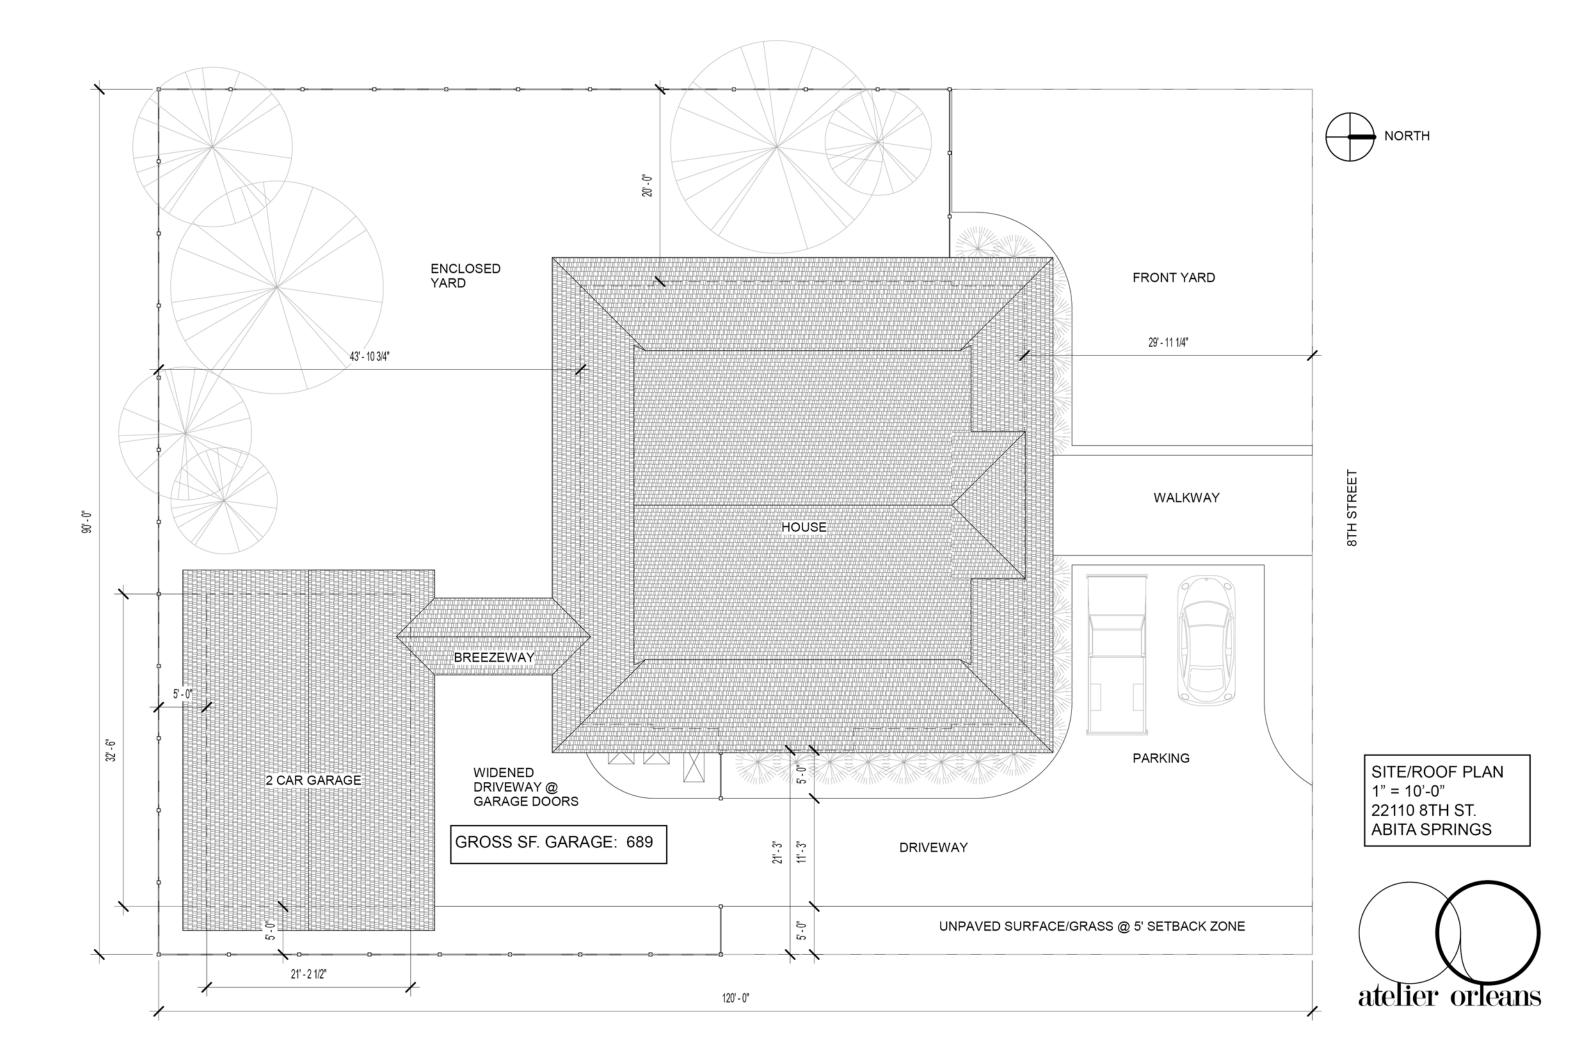

#### SUBJECT PROPERTY

| Street Address or  | Legal Description: 22110 8th ST.                                                |
|--------------------|---------------------------------------------------------------------------------|
| Nearest Cross Stre | ets: KEUER ST. ST. JOSEPH ST. Lot Dimensions: 90 X, 120                         |
|                    | 2024 Estimated Completion Date: 3 2025                                          |
|                    | RESIDENTIAL HISTORIC CHECK LIST                                                 |
| FOUNDATION         | Concrete Block & Brick Continuous Chain Wall Raised Slab (36" above ground)     |
| CRAWLSPACE         | 又24" Clear                                                                      |
| SIDING             | □ Vinyl □ Wood ॺ Hardie Plank                                                   |
| ROOF               | $\Box$ Metal $\boxtimes$ Fiberglass Shingles Slope: $\Box$ 8/12 Minimum 9.5/(2. |
| FRONT PORCH        | 🛿 Wood 🖾 7' Minimum Depth 2/3 Minimum Front Width of House: 🗆 Yes 🟹 No          |
| CHIMNEY            | Stovepipe Drick X None Ster DRAWING                                             |
| STEPS              | □ Wood ☑ Bricks Railing: ☑ Wood ☑ Spacing 4"                                    |
| HEIGHT             | Height of Building: 35' Maximum 🖌                                               |
| WINDOW TRIM        | 🗆 Vinyl 🗆 Wood 🖄 Hardie Plank 🗖 Other                                           |
| TRIM               | U Vinyl U Wood Hardie Plank U Other                                             |
| COLUMNS            | 🗆 Vinyl 🕱 Wood 🗆 Hardie Plank 🗇 Other                                           |
| DOORS              | 🗆 Vinyl 🛛 Wood 🗆 Hardie Plank 🖾 Other                                           |
| SHUTTERS           | □ Vinyl 👿 Wood □ Hardie Plank <b>Must be ½ Width of Windows</b> □ Yes □ No      |
| ACCESSORY BUILD    | INGS 🛛 Garage 🗆 Shed 🗆 Other                                                    |
| FENCES N/A         | □ Wood <b>Type:</b> □ 4' Picket □ 7' Privacy □ 6' Privacy with 2' Lattice       |
| LIGHTING           | No Fluorescent Strip Lighting or Fixtures NONE                                  |
| signs $N/A$        | Permanent  Temporary                                                            |

OWNERS: JIMMIE & BETTY CAIN ARCHITECT: ATELIER ORLEANS, LLC MAY 6, 2024

GOOGLE STREET VIEW OF EXISTING LOT

SECOND FL. PLAN 3/16" = 1'-0" 22110 8TH ST. ABITA SPRINGS

SOUTH ELEVATION

FRONT OF HOUSE PERSPECTIVE VIEW 2 22110 8TH ST. ABITA SPRINGS