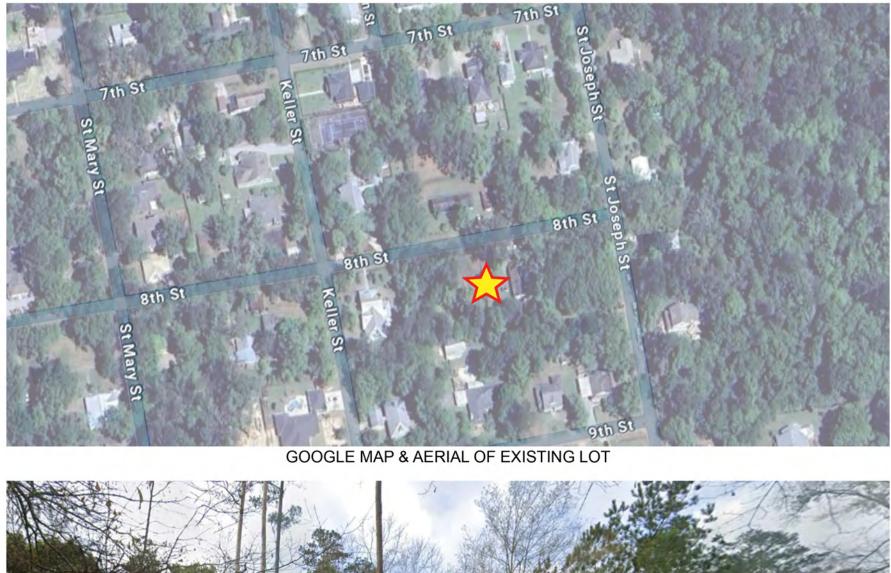

#### SUBJECT PROPERTY

| Street Address or  | Legal Description: 22110 8th ST.                                                |
|--------------------|---------------------------------------------------------------------------------|
| Nearest Cross Stre | ets: KEUER ST. ST. JOSEPH ST. Lot Dimensions: 90 X, 120                         |
|                    | 2024 Estimated Completion Date: 3 2025                                          |
|                    | RESIDENTIAL HISTORIC CHECK LIST                                                 |
| FOUNDATION         | Concrete Block & Brick Continuous Chain Wall Raised Slab (36" above ground)     |
| CRAWLSPACE         | 又24" Clear                                                                      |
| SIDING             | □ Vinyl □ Wood ॺ Hardie Plank                                                   |
| ROOF               | $\Box$ Metal $\boxtimes$ Fiberglass Shingles Slope: $\Box$ 8/12 Minimum 9.5/(2. |
| FRONT PORCH        | 🛿 Wood 🖾 7' Minimum Depth 2/3 Minimum Front Width of House: 🗆 Yes 🟹 No          |
| CHIMNEY            | Stovepipe Drick X None Ster DRAWING                                             |
| STEPS              | □ Wood ☑ Bricks Railing: ☑ Wood ☑ Spacing 4"                                    |
| HEIGHT             | Height of Building: 35' Maximum 🖌                                               |
| WINDOW TRIM        | 🗆 Vinyl 🗆 Wood 🖄 Hardie Plank 🗖 Other                                           |
| TRIM               | U Vinyl U Wood Hardie Plank U Other                                             |
| COLUMNS            | 🗆 Vinyl 🕱 Wood 🗆 Hardie Plank 🗇 Other                                           |
| DOORS              | 🗆 Vinyl 🛛 Wood 🗆 Hardie Plank 🖾 Other                                           |
| SHUTTERS           | □ Vinyl 👿 Wood □ Hardie Plank <b>Must be ½ Width of Windows</b> □ Yes □ No      |
| ACCESSORY BUILD    | INGS 🛛 Garage 🗆 Shed 🗆 Other                                                    |
| FENCES N/A         | □ Wood <b>Type:</b> □ 4' Picket □ 7' Privacy □ 6' Privacy with 2' Lattice       |
| LIGHTING           | No Fluorescent Strip Lighting or Fixtures NONE                                  |
| signs $N/A$        | Permanent  Temporary                                                            |

OWNERS: JIMMIE & BETTY CAIN ARCHITECT: ATELIER ORLEANS, LLC MAY 6, 2024

GOOGLE STREET VIEW OF EXISTING LOT

SECOND FL. PLAN 3/16" = 1'-0" 22110 8TH ST. ABITA SPRINGS

SOUTH ELEVATION

FRONT OF HOUSE PERSPECTIVE VIEW 2 22110 8TH ST. ABITA SPRINGS