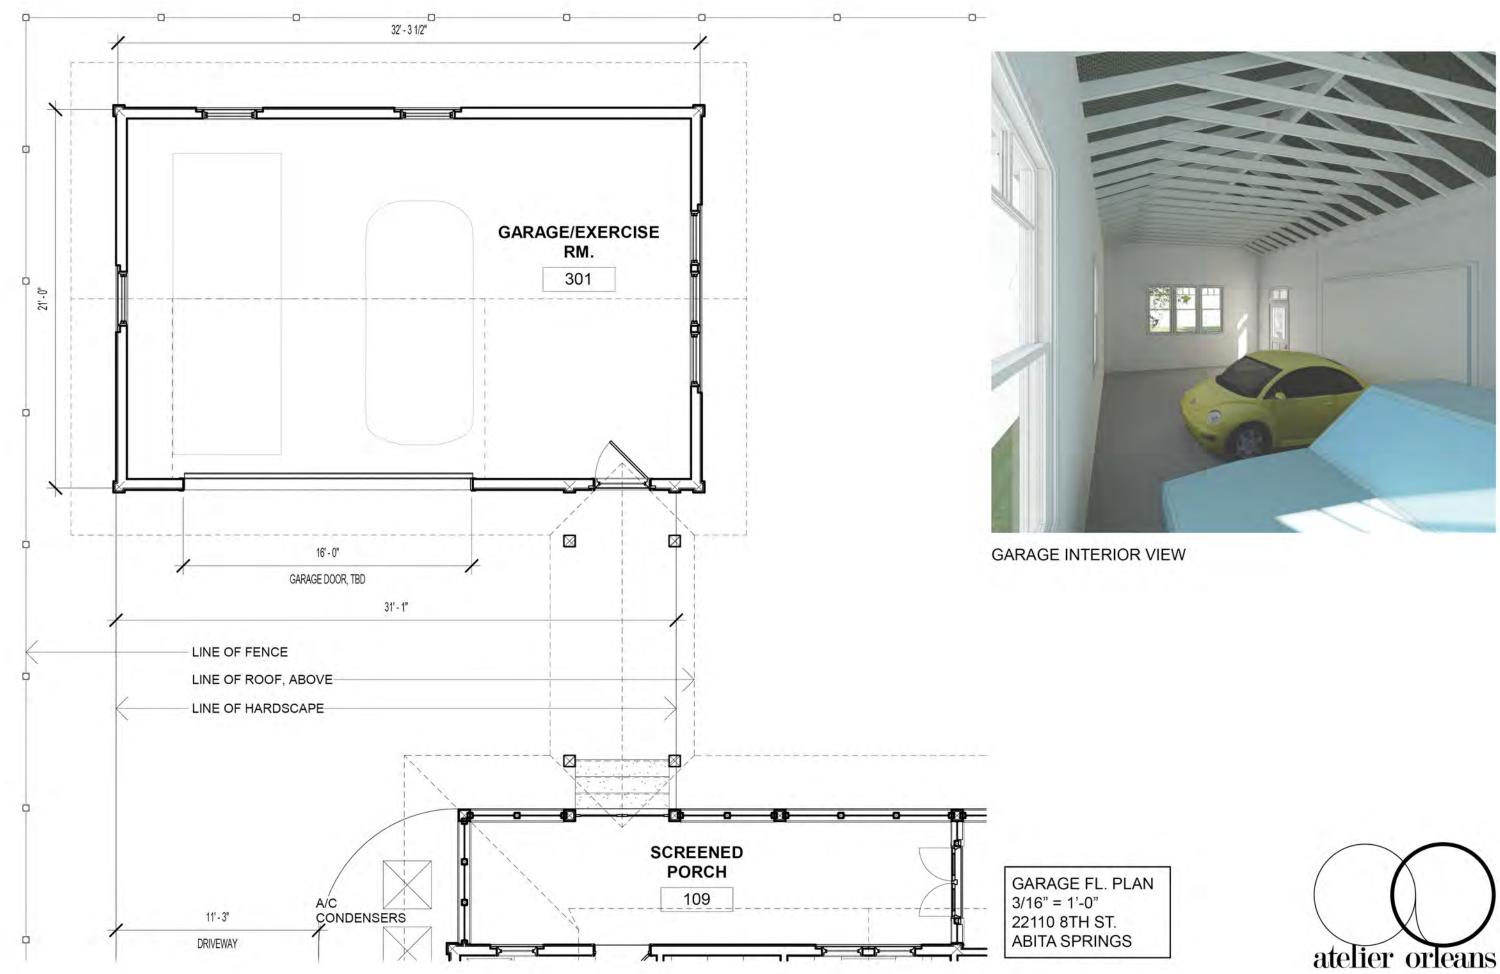

OWNERS: JIMMIE & BETTY CAIN ARCHITECT: ATELIER ORLEANS, LLC MAY 6, 2024

GOOGLE STREET VIEW OF EXISTING LOT

SECOND FL. PLAN 3/16" = 1'-0" 22110 8TH ST. ABITA SPRINGS

SOUTH ELEVATION

FRONT OF HOUSE PERSPECTIVE VIEW 2 22110 8TH ST. ABITA SPRINGS

FRONT OF HOUSE PERSPECTIVE VIEW 3 22110 8TH ST. ABITA SPRINGS

BACK OF HOUSE PERSPECTIVE VIEW 4 22110 8TH ST. ABITA SPRINGS

DETATCHED GARAGE PERSPECTIVE VIEW 5 22110 8TH ST. ABITA SPRINGS