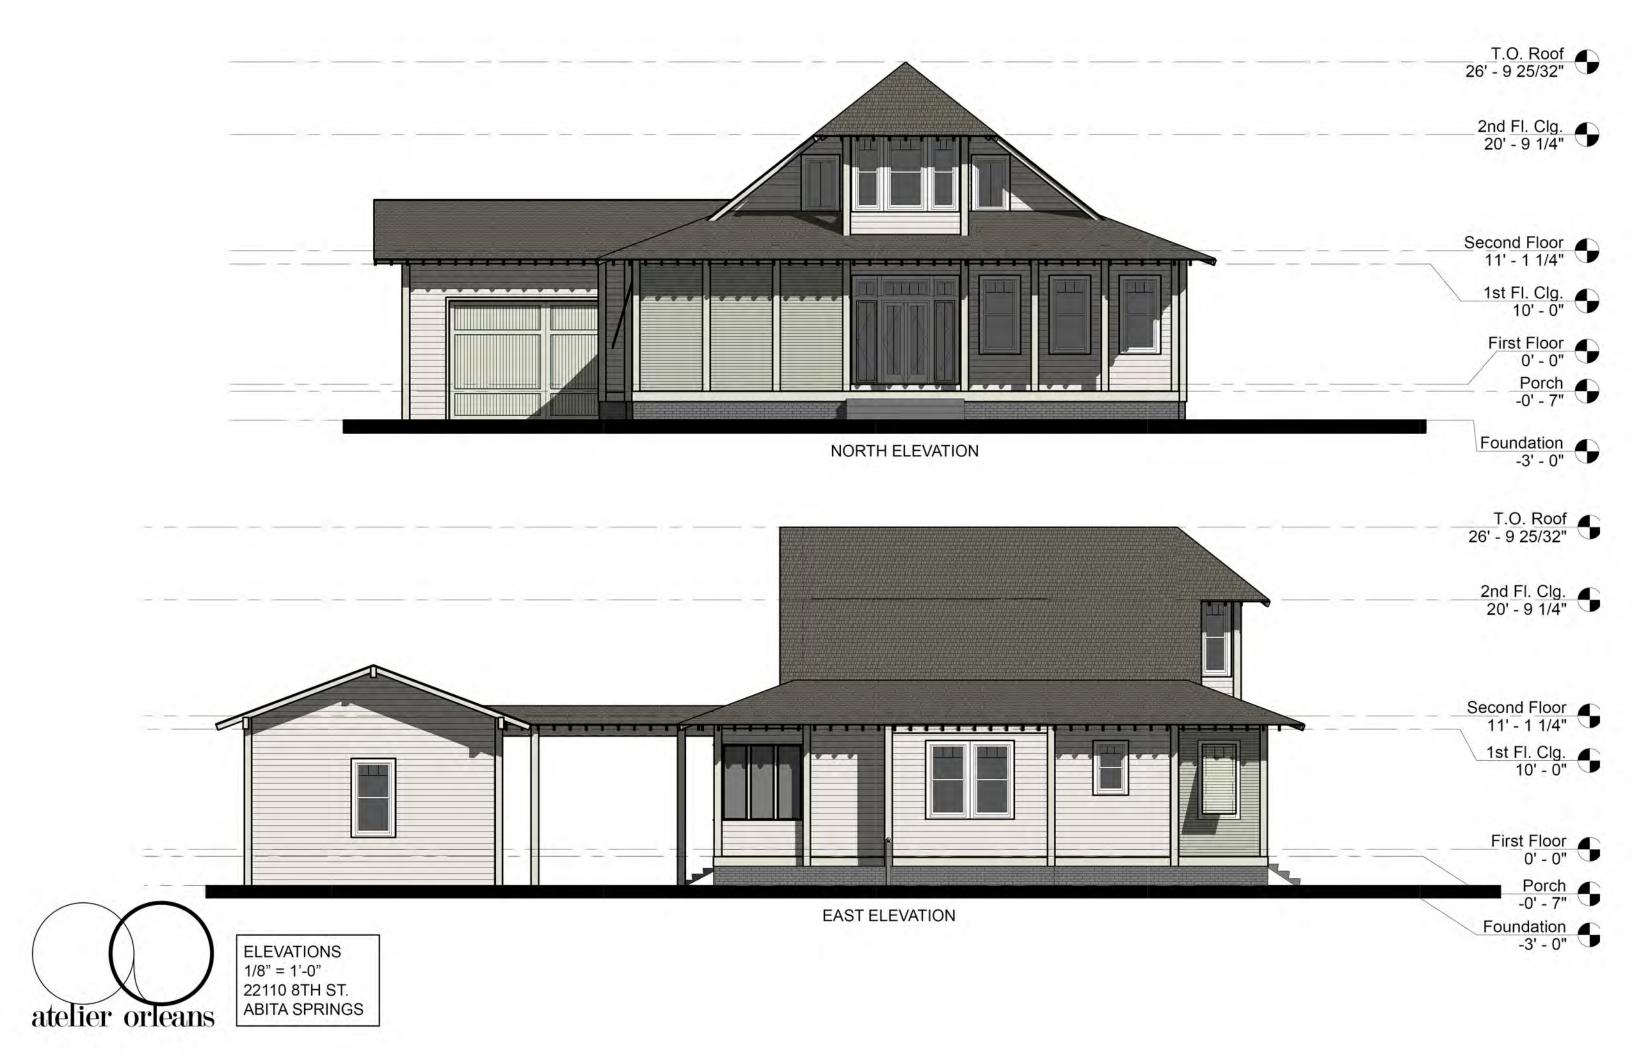

OWNERS: JIMMIE & BETTY CAIN ARCHITECT: ATELIER ORLEANS, LLC MAY 6, 2024

GOOGLE STREET VIEW OF EXISTING LOT

SECOND FL. PLAN 3/16" = 1'-0" 22110 8TH ST. ABITA SPRINGS

SOUTH ELEVATION

FRONT OF HOUSE PERSPECTIVE VIEW 2 22110 8TH ST. ABITA SPRINGS