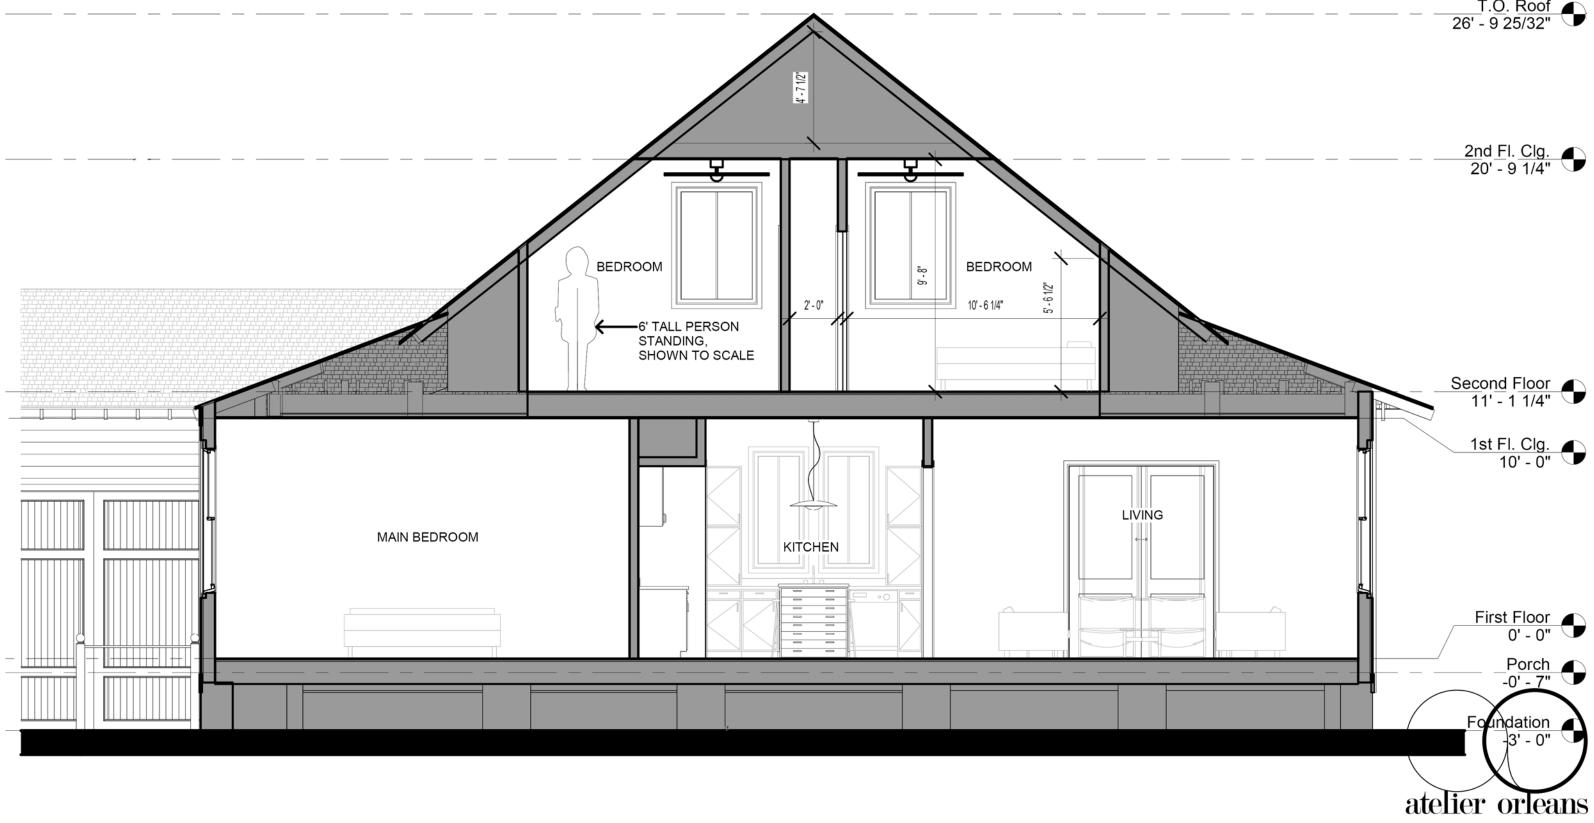

OWNERS: JIMMIE & BETTY CAIN ARCHITECT: ATELIER ORLEANS, LLC MAY 6, 2024

GOOGLE STREET VIEW OF EXISTING LOT

SECOND FL. PLAN 3/16" = 1'-0" 22110 8TH ST. ABITA SPRINGS

SOUTH ELEVATION

FRONT OF HOUSE PERSPECTIVE VIEW 2 22110 8TH ST. ABITA SPRINGS