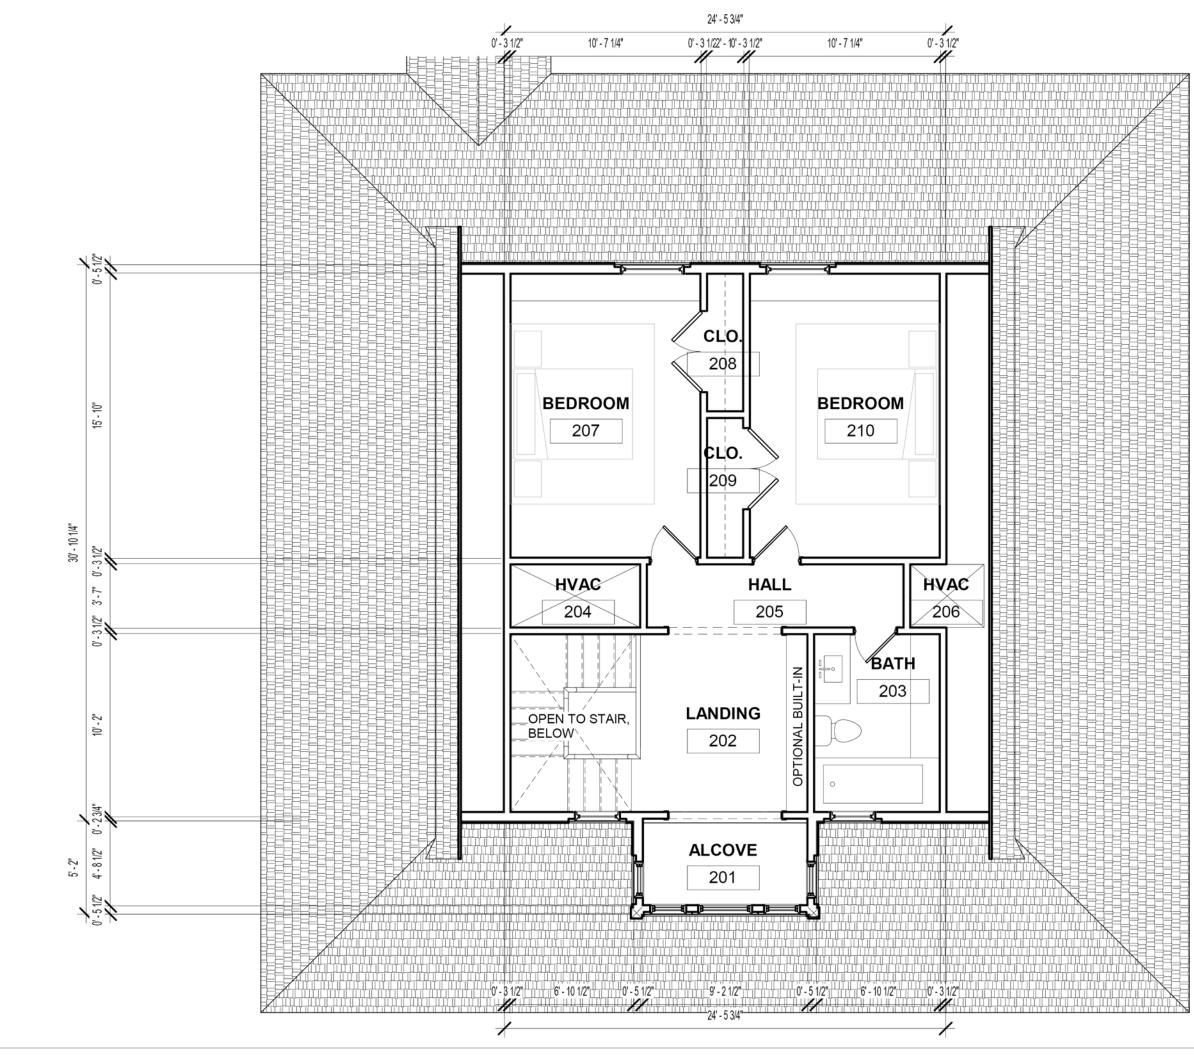

OWNERS: JIMMIE & BETTY CAIN ARCHITECT: ATELIER ORLEANS, LLC MAY 6, 2024

GOOGLE STREET VIEW OF EXISTING LOT

SECOND FL. PLAN 3/16" = 1'-0" 22110 8TH ST. ABITA SPRINGS

SOUTH ELEVATION

FRONT OF HOUSE PERSPECTIVE VIEW 2 22110 8TH ST. ABITA SPRINGS