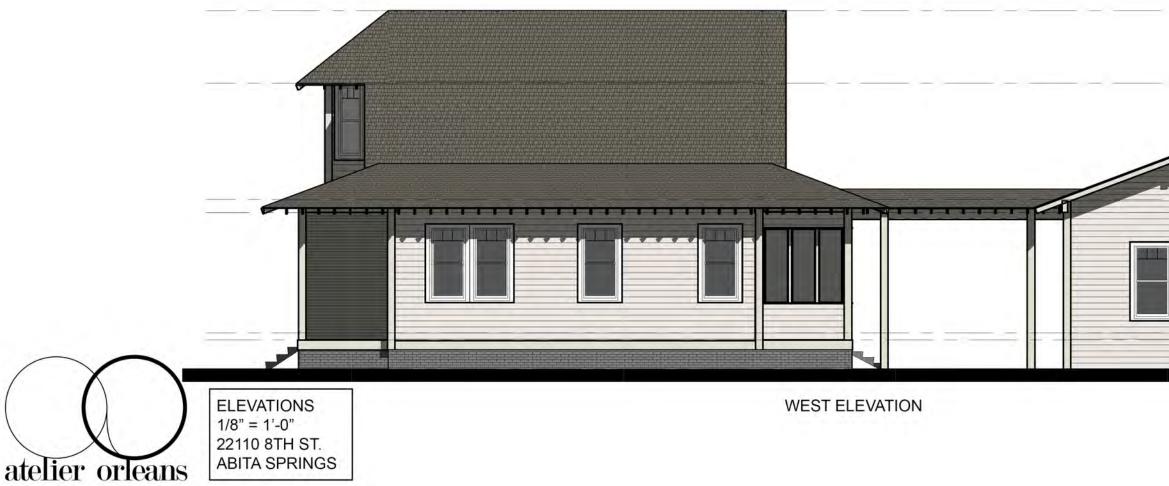

OWNERS: JIMMIE & BETTY CAIN ARCHITECT: ATELIER ORLEANS, LLC MAY 6, 2024

GOOGLE STREET VIEW OF EXISTING LOT

SECOND FL. PLAN 3/16" = 1'-0" 22110 8TH ST. ABITA SPRINGS

SOUTH ELEVATION

FRONT OF HOUSE PERSPECTIVE VIEW 2 22110 8TH ST. ABITA SPRINGS