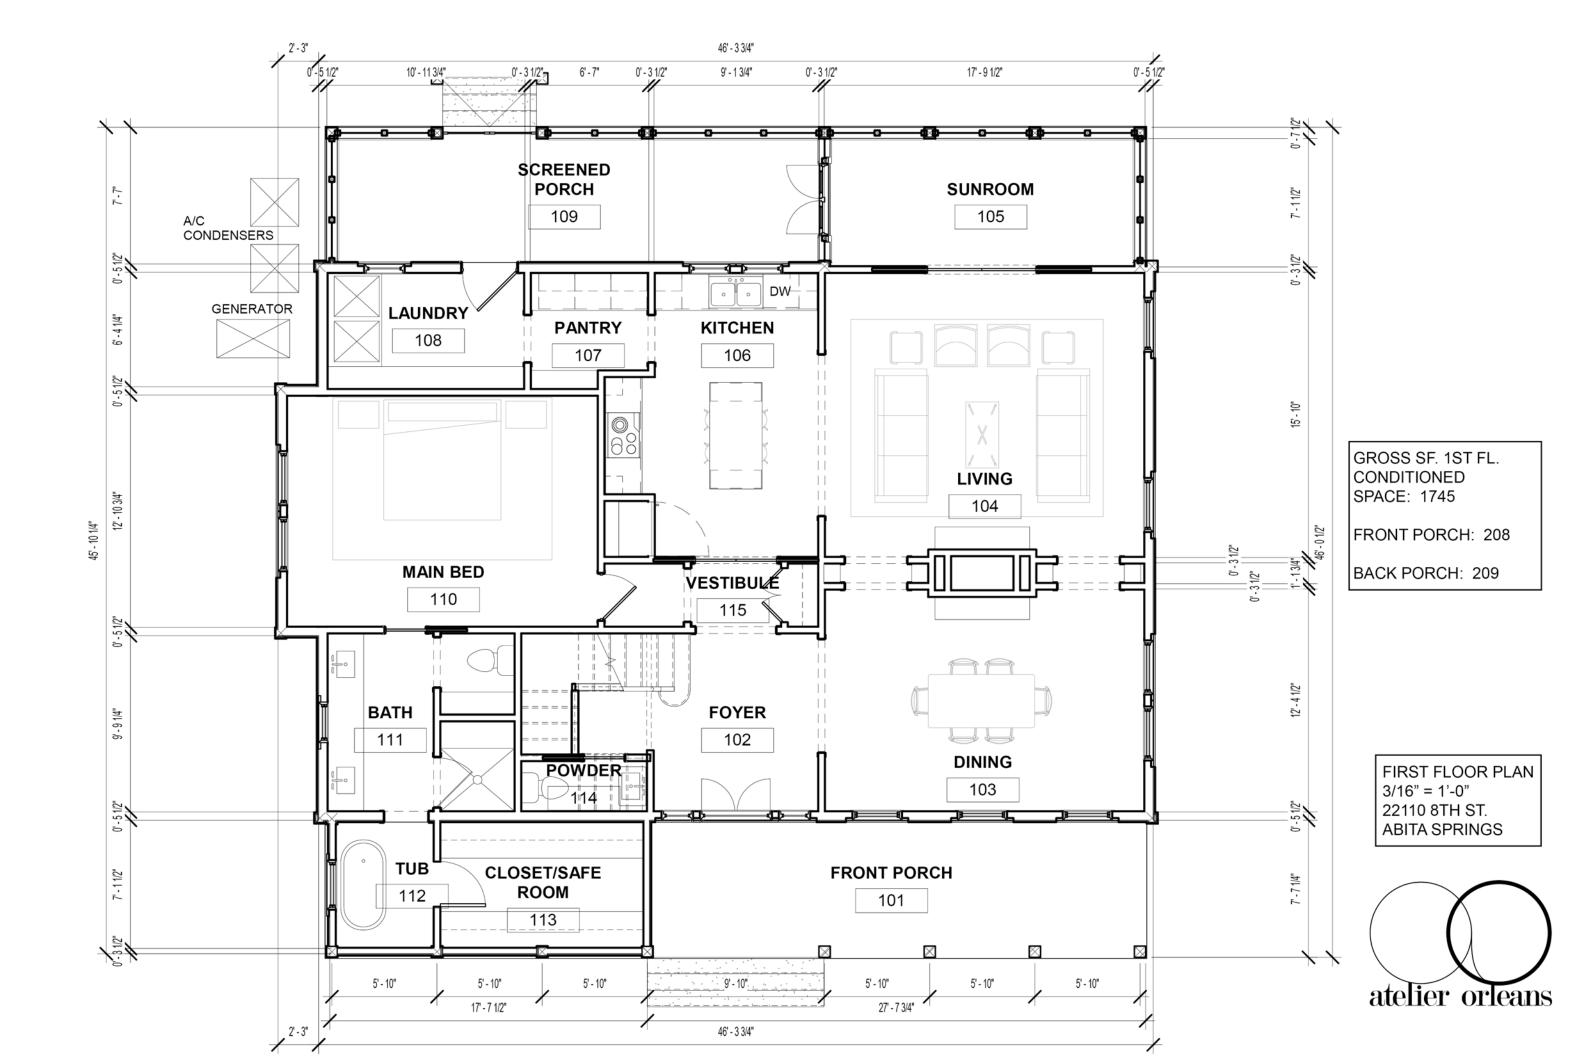

#### SUBJECT PROPERTY

| Street Address or  | Legal Description: 22110 8th ST.                                                |
|--------------------|---------------------------------------------------------------------------------|
| Nearest Cross Stre | ets: KEUER ST. ST. JOSEPH ST. Lot Dimensions: 90 X, 120                         |
|                    | 2024 Estimated Completion Date: 3 2025                                          |
|                    | RESIDENTIAL HISTORIC CHECK LIST                                                 |
| FOUNDATION         | Concrete Block & Brick Continuous Chain Wall Raised Slab (36" above ground)     |
| CRAWLSPACE         | 又24" Clear                                                                      |
| SIDING             | □ Vinyl □ Wood ॺ Hardie Plank                                                   |
| ROOF               | $\Box$ Metal $\boxtimes$ Fiberglass Shingles Slope: $\Box$ 8/12 Minimum 9.5/(2. |
| FRONT PORCH        | 🛿 Wood 🖾 7' Minimum Depth 2/3 Minimum Front Width of House: 🗆 Yes 🟹 No          |
| CHIMNEY            | Stovepipe Drick X None Ster DRAWING                                             |
| STEPS              | □ Wood ☑ Bricks Railing: ☑ Wood ☑ Spacing 4"                                    |
| HEIGHT             | Height of Building: 35' Maximum 🖌                                               |
| WINDOW TRIM        | 🗆 Vinyl 🗆 Wood 🖄 Hardie Plank 🗖 Other                                           |
| TRIM               | U Vinyl U Wood Hardie Plank U Other                                             |
| COLUMNS            | 🗆 Vinyl 🕱 Wood 🗆 Hardie Plank 🗇 Other                                           |
| DOORS              | 🗆 Vinyl 🛛 Wood 🗆 Hardie Plank 🖾 Other                                           |
| SHUTTERS           | □ Vinyl 👿 Wood □ Hardie Plank <b>Must be ½ Width of Windows</b> □ Yes □ No      |
| ACCESSORY BUILD    | INGS 🛛 Garage 🗆 Shed 🗆 Other                                                    |
| FENCES N/A         | □ Wood <b>Type:</b> □ 4' Picket □ 7' Privacy □ 6' Privacy with 2' Lattice       |
| LIGHTING           | No Fluorescent Strip Lighting or Fixtures NONE                                  |
| signs $N/A$        | Permanent  Temporary                                                            |

OWNERS: JIMMIE & BETTY CAIN ARCHITECT: ATELIER ORLEANS, LLC MAY 6, 2024

GOOGLE STREET VIEW OF EXISTING LOT

SECOND FL. PLAN 3/16" = 1'-0" 22110 8TH ST. ABITA SPRINGS

SOUTH ELEVATION

FRONT OF HOUSE PERSPECTIVE VIEW 2 22110 8TH ST. ABITA SPRINGS