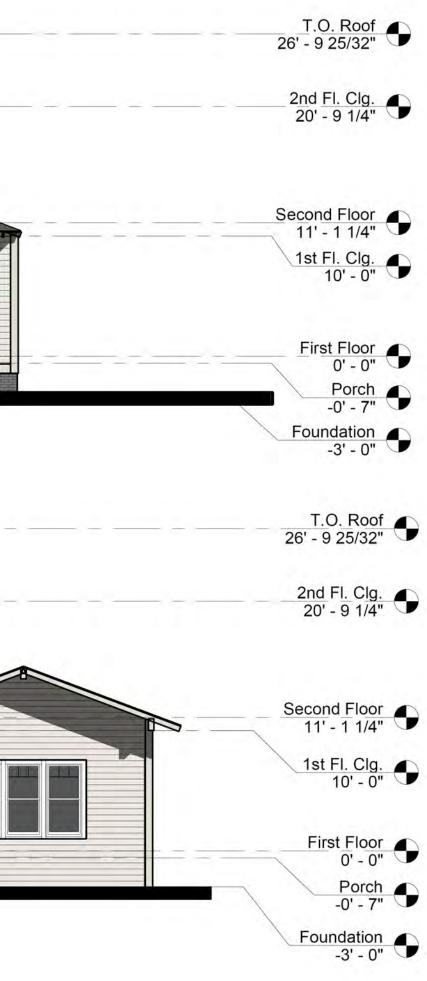

OWNERS: JIMMIE & BETTY CAIN ARCHITECT: ATELIER ORLEANS, LLC MAY 6, 2024

GOOGLE STREET VIEW OF EXISTING LOT

SECOND FL. PLAN 3/16" = 1'-0" 22110 8TH ST. ABITA SPRINGS

SOUTH ELEVATION

FRONT OF HOUSE PERSPECTIVE VIEW 2 22110 8TH ST. ABITA SPRINGS