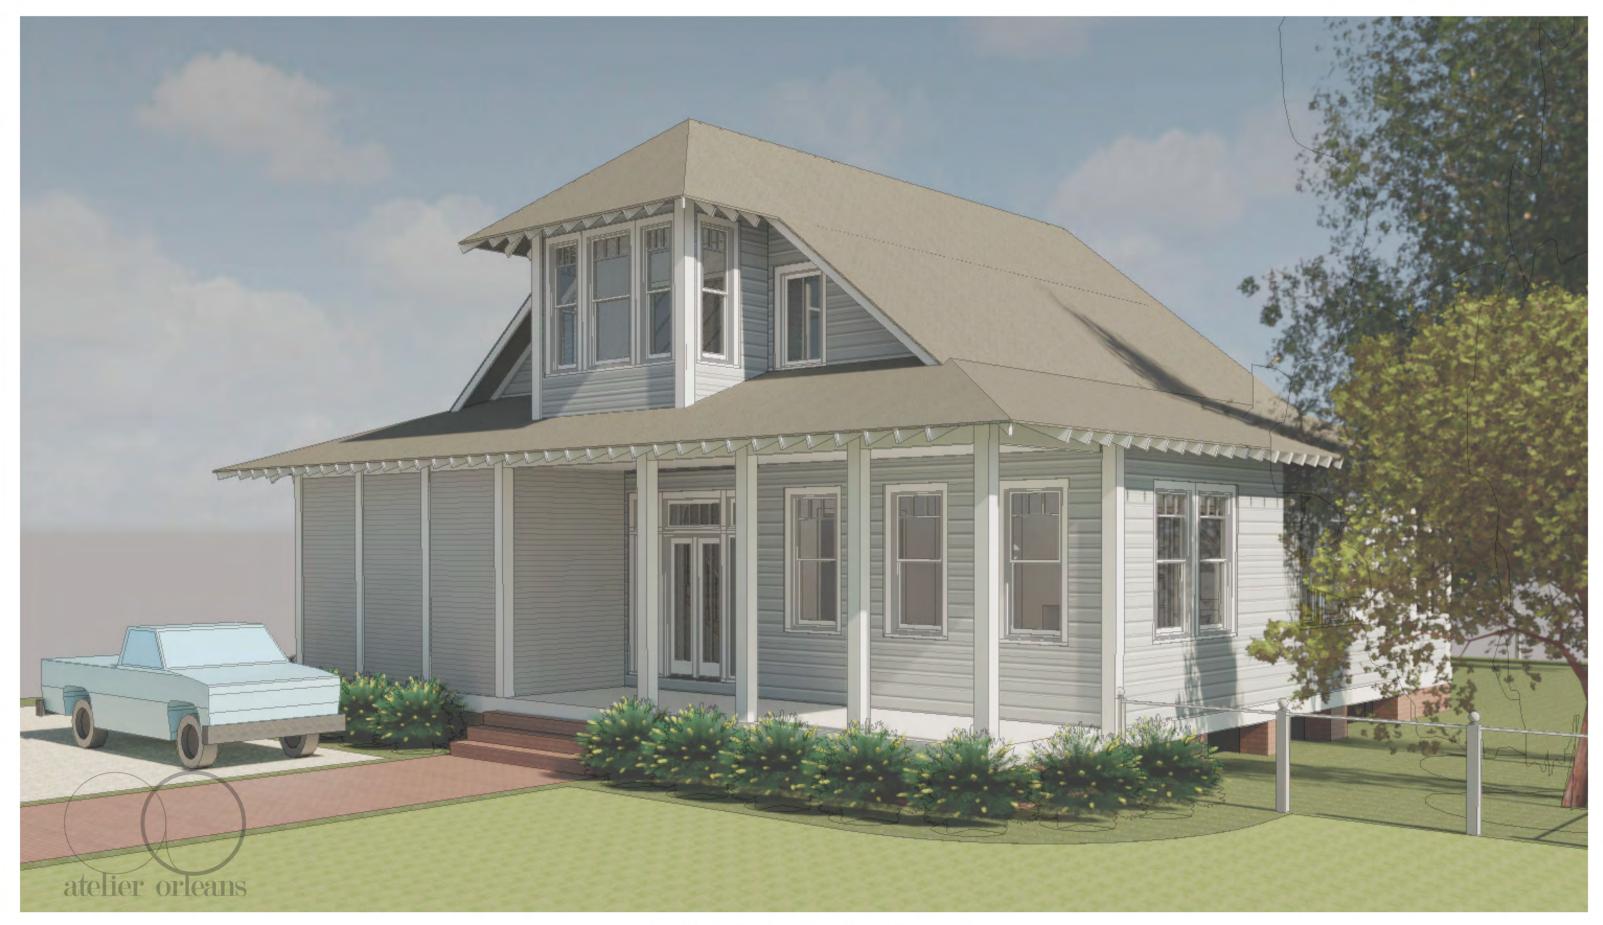

OWNERS: JIMMIE & BETTY CAIN ARCHITECT: ATELIER ORLEANS, LLC MAY 6, 2024

GOOGLE STREET VIEW OF EXISTING LOT

SECOND FL. PLAN 3/16" = 1'-0" 22110 8TH ST. ABITA SPRINGS

SOUTH ELEVATION

FRONT OF HOUSE PERSPECTIVE VIEW 2 22110 8TH ST. ABITA SPRINGS

FRONT OF HOUSE PERSPECTIVE VIEW 3 22110 8TH ST. ABITA SPRINGS

BACK OF HOUSE PERSPECTIVE VIEW 4 22110 8TH ST. ABITA SPRINGS

DETATCHED GARAGE PERSPECTIVE VIEW 5 22110 8TH ST. ABITA SPRINGS