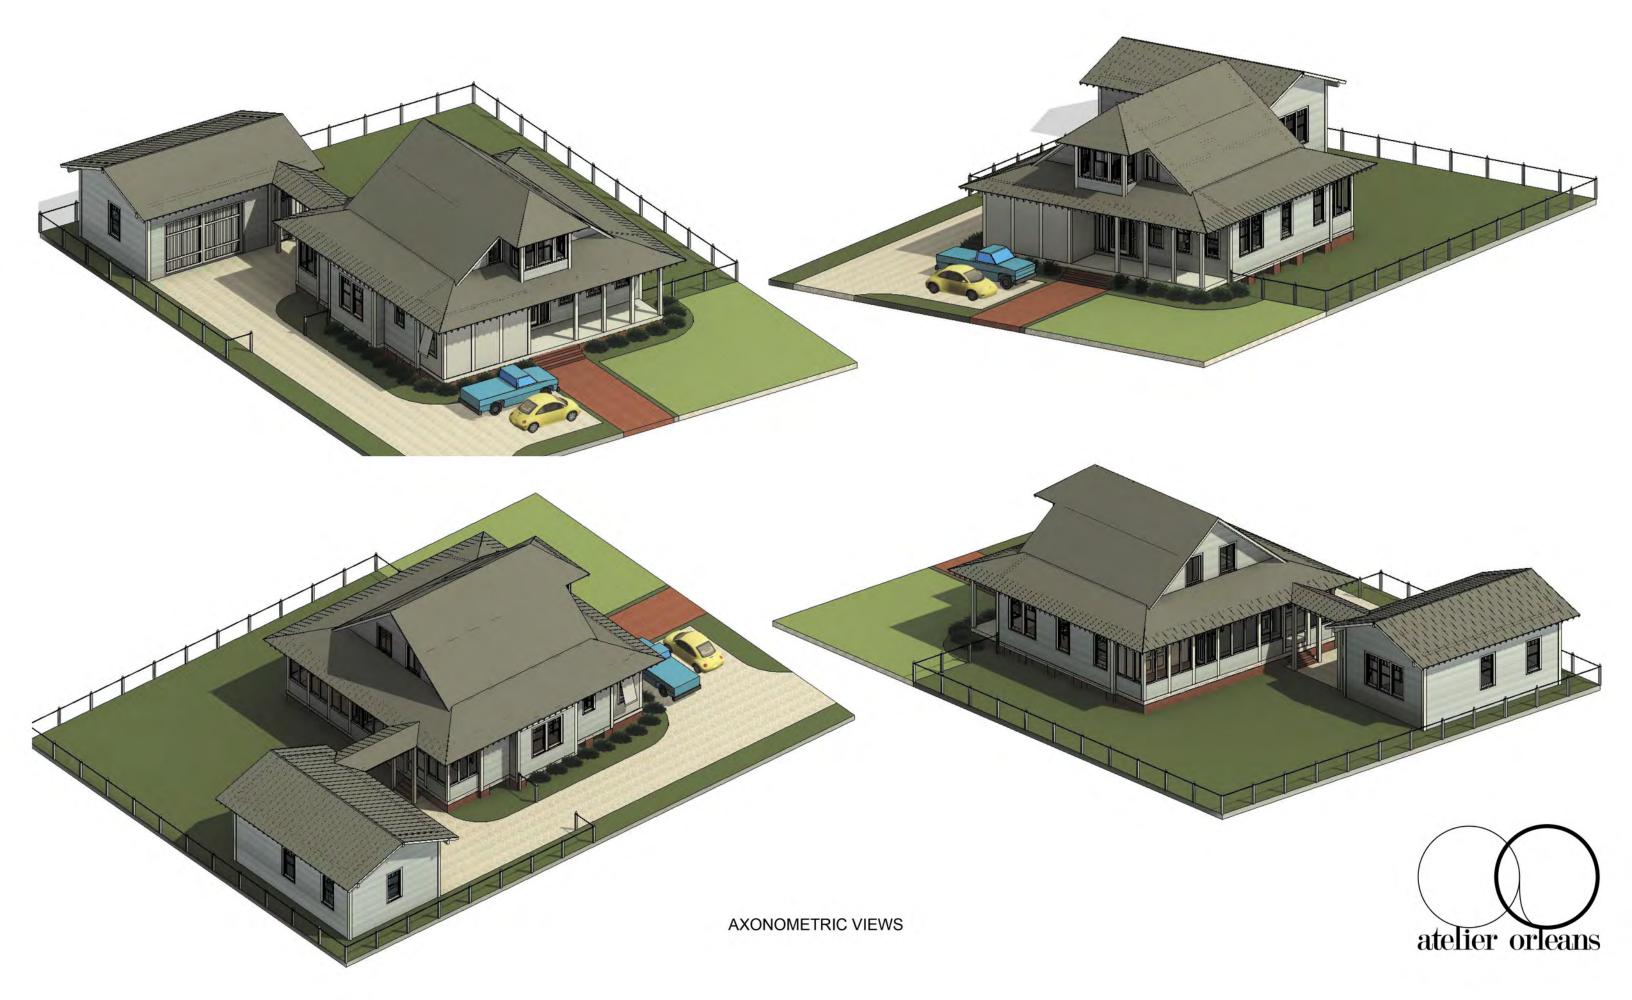

OWNERS: JIMMIE & BETTY CAIN ARCHITECT: ATELIER ORLEANS, LLC MAY 6, 2024

GOOGLE STREET VIEW OF EXISTING LOT

SECOND FL. PLAN 3/16" = 1'-0" 22110 8TH ST. ABITA SPRINGS

SOUTH ELEVATION

FRONT OF HOUSE PERSPECTIVE VIEW 2 22110 8TH ST. ABITA SPRINGS

FRONT OF HOUSE PERSPECTIVE VIEW 3 22110 8TH ST. ABITA SPRINGS

BACK OF HOUSE PERSPECTIVE VIEW 4 22110 8TH ST. ABITA SPRINGS

DETATCHED GARAGE PERSPECTIVE VIEW 5 22110 8TH ST. ABITA SPRINGS