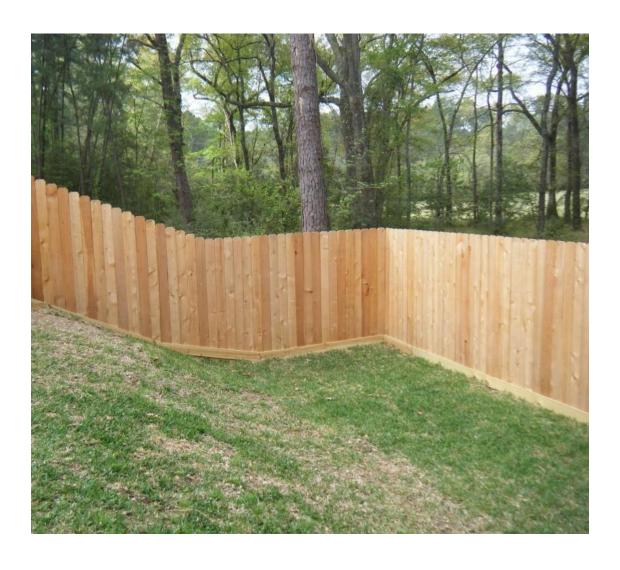

|          |           |  |  |
|                                                        |                      |          |           |  |  |
| OTHER                                                  |                      |          |           |  |  |
| Give Details:                                          |                      |          |           |  |  |
|                                                        |                      |          |           |  |  |
|                                                        |                      |          |           |  |  |

#### 71016 Golden Street





#### 71016 Golden Street

## **Fencing Sample- Rear of Lot (Borders the Trace)**





#### 71016 Golden Street

### **Fencing Sample- Left and Right Sides of Lot**





# A1 PLOT PLAN