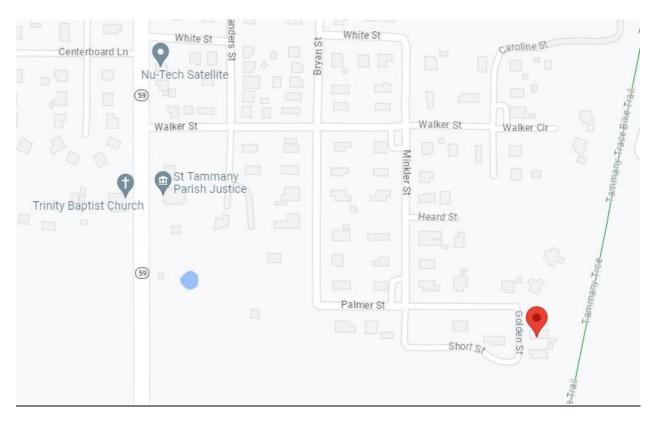

INT DETAILS                                          |                      |          |           |  |  |
| Details: cedar will be natural; aluminum will be black |                      |          |           |  |  |
|                                                        |                      |          |           |  |  |
| OTHER                                                  |                      |          |           |  |  |
| Give Details:                                          |                      |          |           |  |  |
|                                                        |                      |          |           |  |  |
|                                                        |                      |          |           |  |  |

#### 71016 Golden Street





#### 71016 Golden Street

## **Fencing Sample- Rear of Lot (Borders the Trace)**





#### 71016 Golden Street

### **Fencing Sample- Left and Right Sides of Lot**





# A1 PLOT PLAN