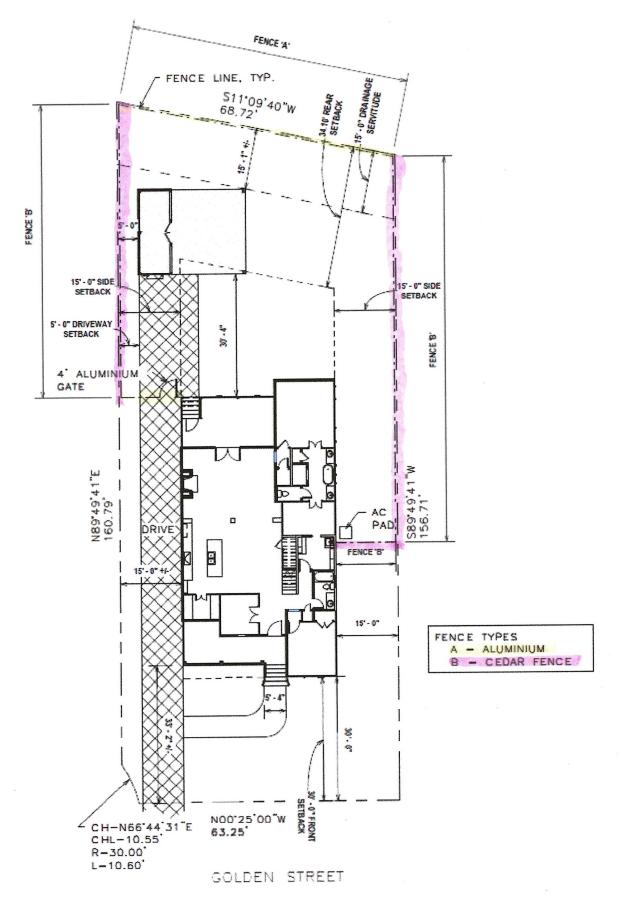

|          |           |  |  |
|                                                        |                      |          |           |  |  |
| OTHER                                                  |                      |          |           |  |  |
| Give Details:                                          |                      |          |           |  |  |
|                                                        |                      |          |           |  |  |
|                                                        |                      |          |           |  |  |

#### 71016 Golden Street





#### 71016 Golden Street

## **Fencing Sample- Rear of Lot (Borders the Trace)**





#### 71016 Golden Street

### **Fencing Sample- Left and Right Sides of Lot**





# A1 PLOT PLAN