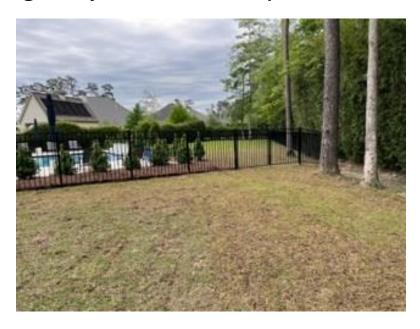

|           |  |  |
| Details: cedar will be natural; aluminum will be black |                      |          |           |  |  |
|                                                        |                      |          |           |  |  |
| OTHER                                                  |                      |          |           |  |  |
| Give Details:                                          |                      |          |           |  |  |
|                                                        |                      |          |           |  |  |
|                                                        |                      |          |           |  |  |

#### 71016 Golden Street





#### 71016 Golden Street

## **Fencing Sample- Rear of Lot (Borders the Trace)**





#### 71016 Golden Street

### **Fencing Sample- Left and Right Sides of Lot**





# A1 PLOT PLAN