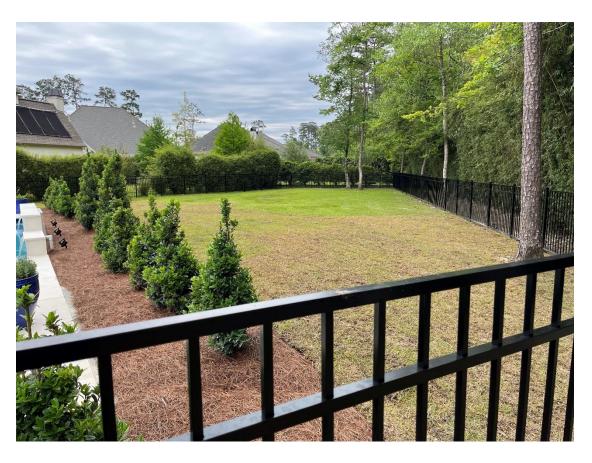

|  |  |
| Details: cedar will be natural; aluminum will be black |                      |          |           |  |  |
|                                                        |                      |          |           |  |  |
| OTHER                                                  |                      |          |           |  |  |
| Give Details:                                          |                      |          |           |  |  |
|                                                        |                      |          |           |  |  |
|                                                        |                      |          |           |  |  |

#### 71016 Golden Street





#### 71016 Golden Street

## **Fencing Sample- Rear of Lot (Borders the Trace)**





#### 71016 Golden Street

### **Fencing Sample- Left and Right Sides of Lot**





# A1 PLOT PLAN