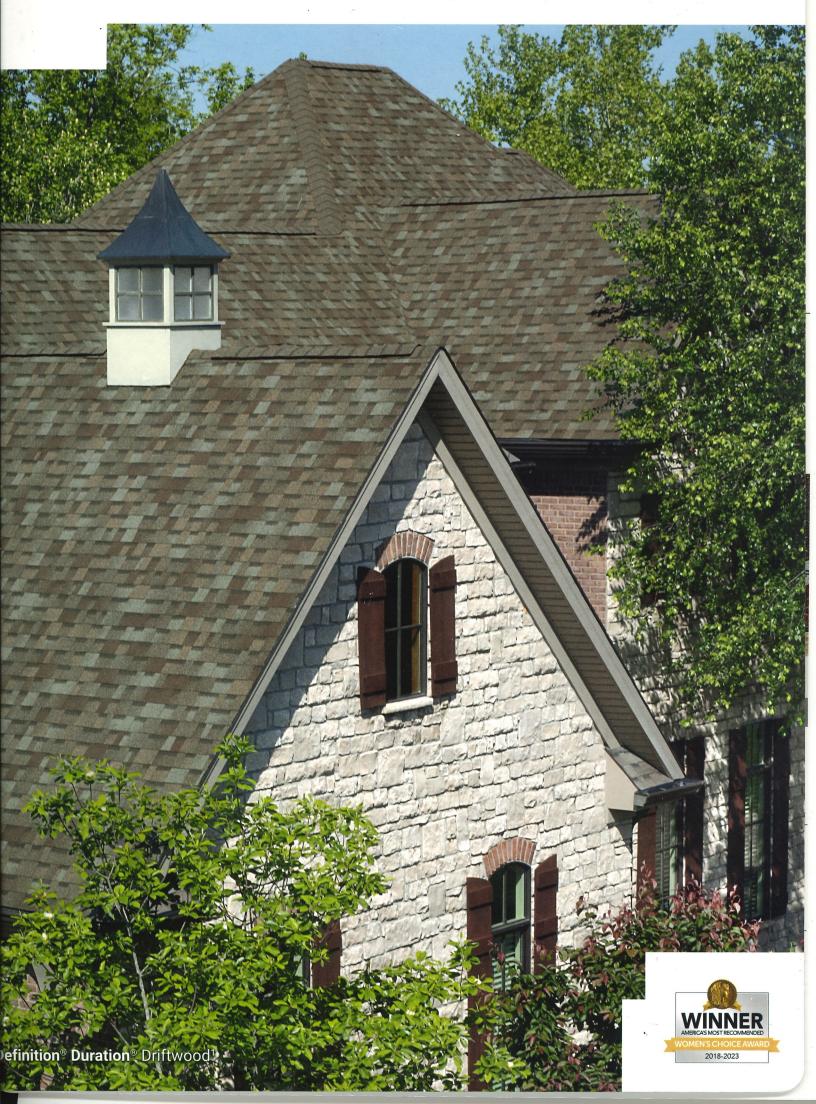

## **SUBJECT PROPERTY**

| Street Address or Legal Des       | scription: 7210 | D5 Pine Street, Abita Springs, LA 70420             |  |  |  |
|-----------------------------------|-----------------|-----------------------------------------------------|--|--|--|
| Nearest Cross Streets: Gro        | ver             | Lot Dimensions:                                     |  |  |  |
| Work Begins: ASAP                 |                 | Estimated Completion Date: Same Day                 |  |  |  |
| SIGNS                             |                 |                                                     |  |  |  |
| Location:   Permanent  D          | □ Temporary     | Location: 🗆 On Building 💢 Hanging                   |  |  |  |
| Size of Sign:                     |                 | Two-Sided Sign?                                     |  |  |  |
| Sign Material:                    |                 | Post Material:                                      |  |  |  |
| Height of Sign: Describe          |                 | Sign Lighting:                                      |  |  |  |
| Notes:                            |                 |                                                     |  |  |  |
| FENCE                             |                 |                                                     |  |  |  |
| Location:                         |                 |                                                     |  |  |  |
| Style:                            |                 | Height:                                             |  |  |  |
| Material:                         | 3               |                                                     |  |  |  |
| Type:   4' Picket   5             | 17' Privacy     | □ 6' Privacy with 2' Lattice                        |  |  |  |
| Notes:                            |                 |                                                     |  |  |  |
| PAINT DETAILS                     |                 |                                                     |  |  |  |
| Details:                          |                 |                                                     |  |  |  |
| Details.                          |                 |                                                     |  |  |  |
|                                   |                 |                                                     |  |  |  |
| Roof                              |                 |                                                     |  |  |  |
|                                   |                 | and the state of the base and are a Depletion with  |  |  |  |
|                                   |                 | ew shingle roof on house and garage. Replacing with |  |  |  |
| <u>TruDefinition Driftwood as</u> | shown on br     | ochure cover.                                       |  |  |  |
|                                   |                 |                                                     |  |  |  |
| OTHER                             |                 |                                                     |  |  |  |
| Details:                          |                 |                                                     |  |  |  |
|                                   |                 |                                                     |  |  |  |
|                                   |                 |                                                     |  |  |  |

## TruDefinition® DURATION®

Shingles with Patented SureNail® Technology