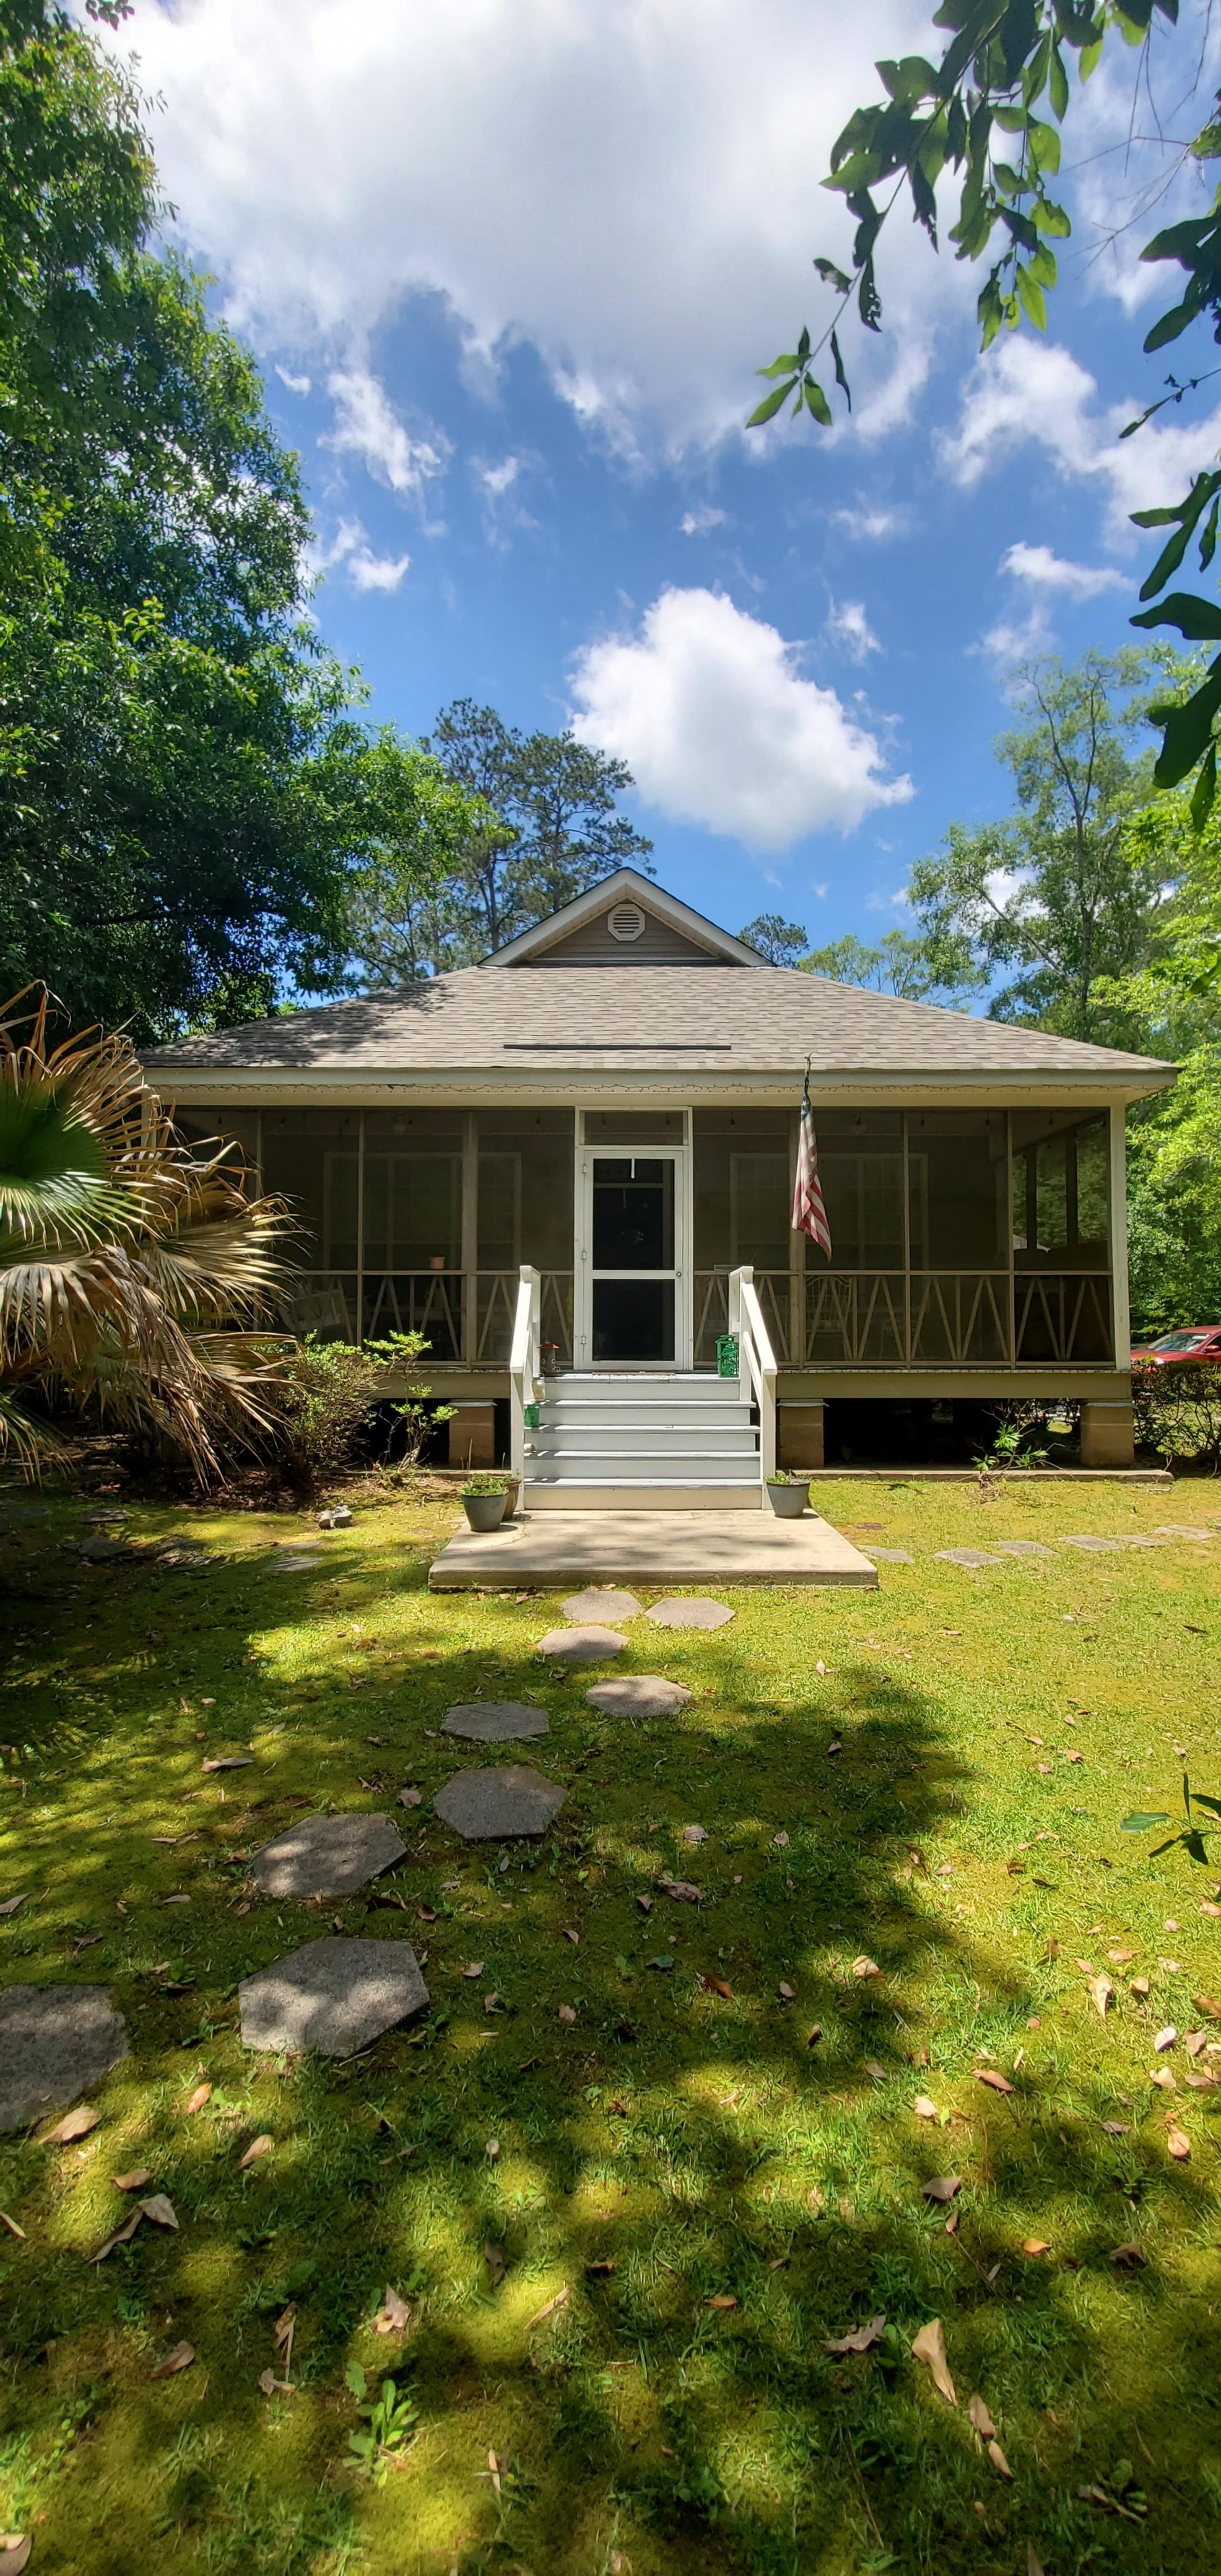

## **SUBJECT PROPERTY**

| Street Address or Legal Des       | scription: 7210 | D5 Pine Street, Abita Springs, LA 70420             |  |  |  |
|-----------------------------------|-----------------|-----------------------------------------------------|--|--|--|
| Nearest Cross Streets: Gro        | ver             | Lot Dimensions:                                     |  |  |  |
| Work Begins: ASAP                 |                 | Estimated Completion Date: Same Day                 |  |  |  |
| SIGNS                             |                 |                                                     |  |  |  |
| Location:   Permanent  D          | □ Temporary     | Location: 🗆 On Building 💢 Hanging                   |  |  |  |
| Size of Sign:                     |                 | Two-Sided Sign?                                     |  |  |  |
| Sign Material:                    |                 | Post Material:                                      |  |  |  |
| Height of Sign: Describe          |                 | Sign Lighting:                                      |  |  |  |
| Notes:                            |                 |                                                     |  |  |  |
| FENCE                             |                 |                                                     |  |  |  |
| Location:                         |                 |                                                     |  |  |  |
| Style:                            |                 | Height:                                             |  |  |  |
| Material:                         | 3               |                                                     |  |  |  |
| Type:   4' Picket   5             | 17' Privacy     | □ 6' Privacy with 2' Lattice                        |  |  |  |
| Notes:                            |                 |                                                     |  |  |  |
| PAINT DETAILS                     |                 |                                                     |  |  |  |
| Details:                          |                 |                                                     |  |  |  |
| Details.                          |                 |                                                     |  |  |  |
|                                   |                 |                                                     |  |  |  |
| Roof                              |                 |                                                     |  |  |  |
|                                   |                 | and the state of the base and are a Depletion with  |  |  |  |
|                                   |                 | ew shingle roof on house and garage. Replacing with |  |  |  |
| <u>TruDefinition Driftwood as</u> | shown on br     | ochure cover.                                       |  |  |  |
|                                   |                 |                                                     |  |  |  |
| OTHER                             |                 |                                                     |  |  |  |
| Details:                          |                 |                                                     |  |  |  |
|                                   |                 |                                                     |  |  |  |
|                                   |                 |                                                     |  |  |  |