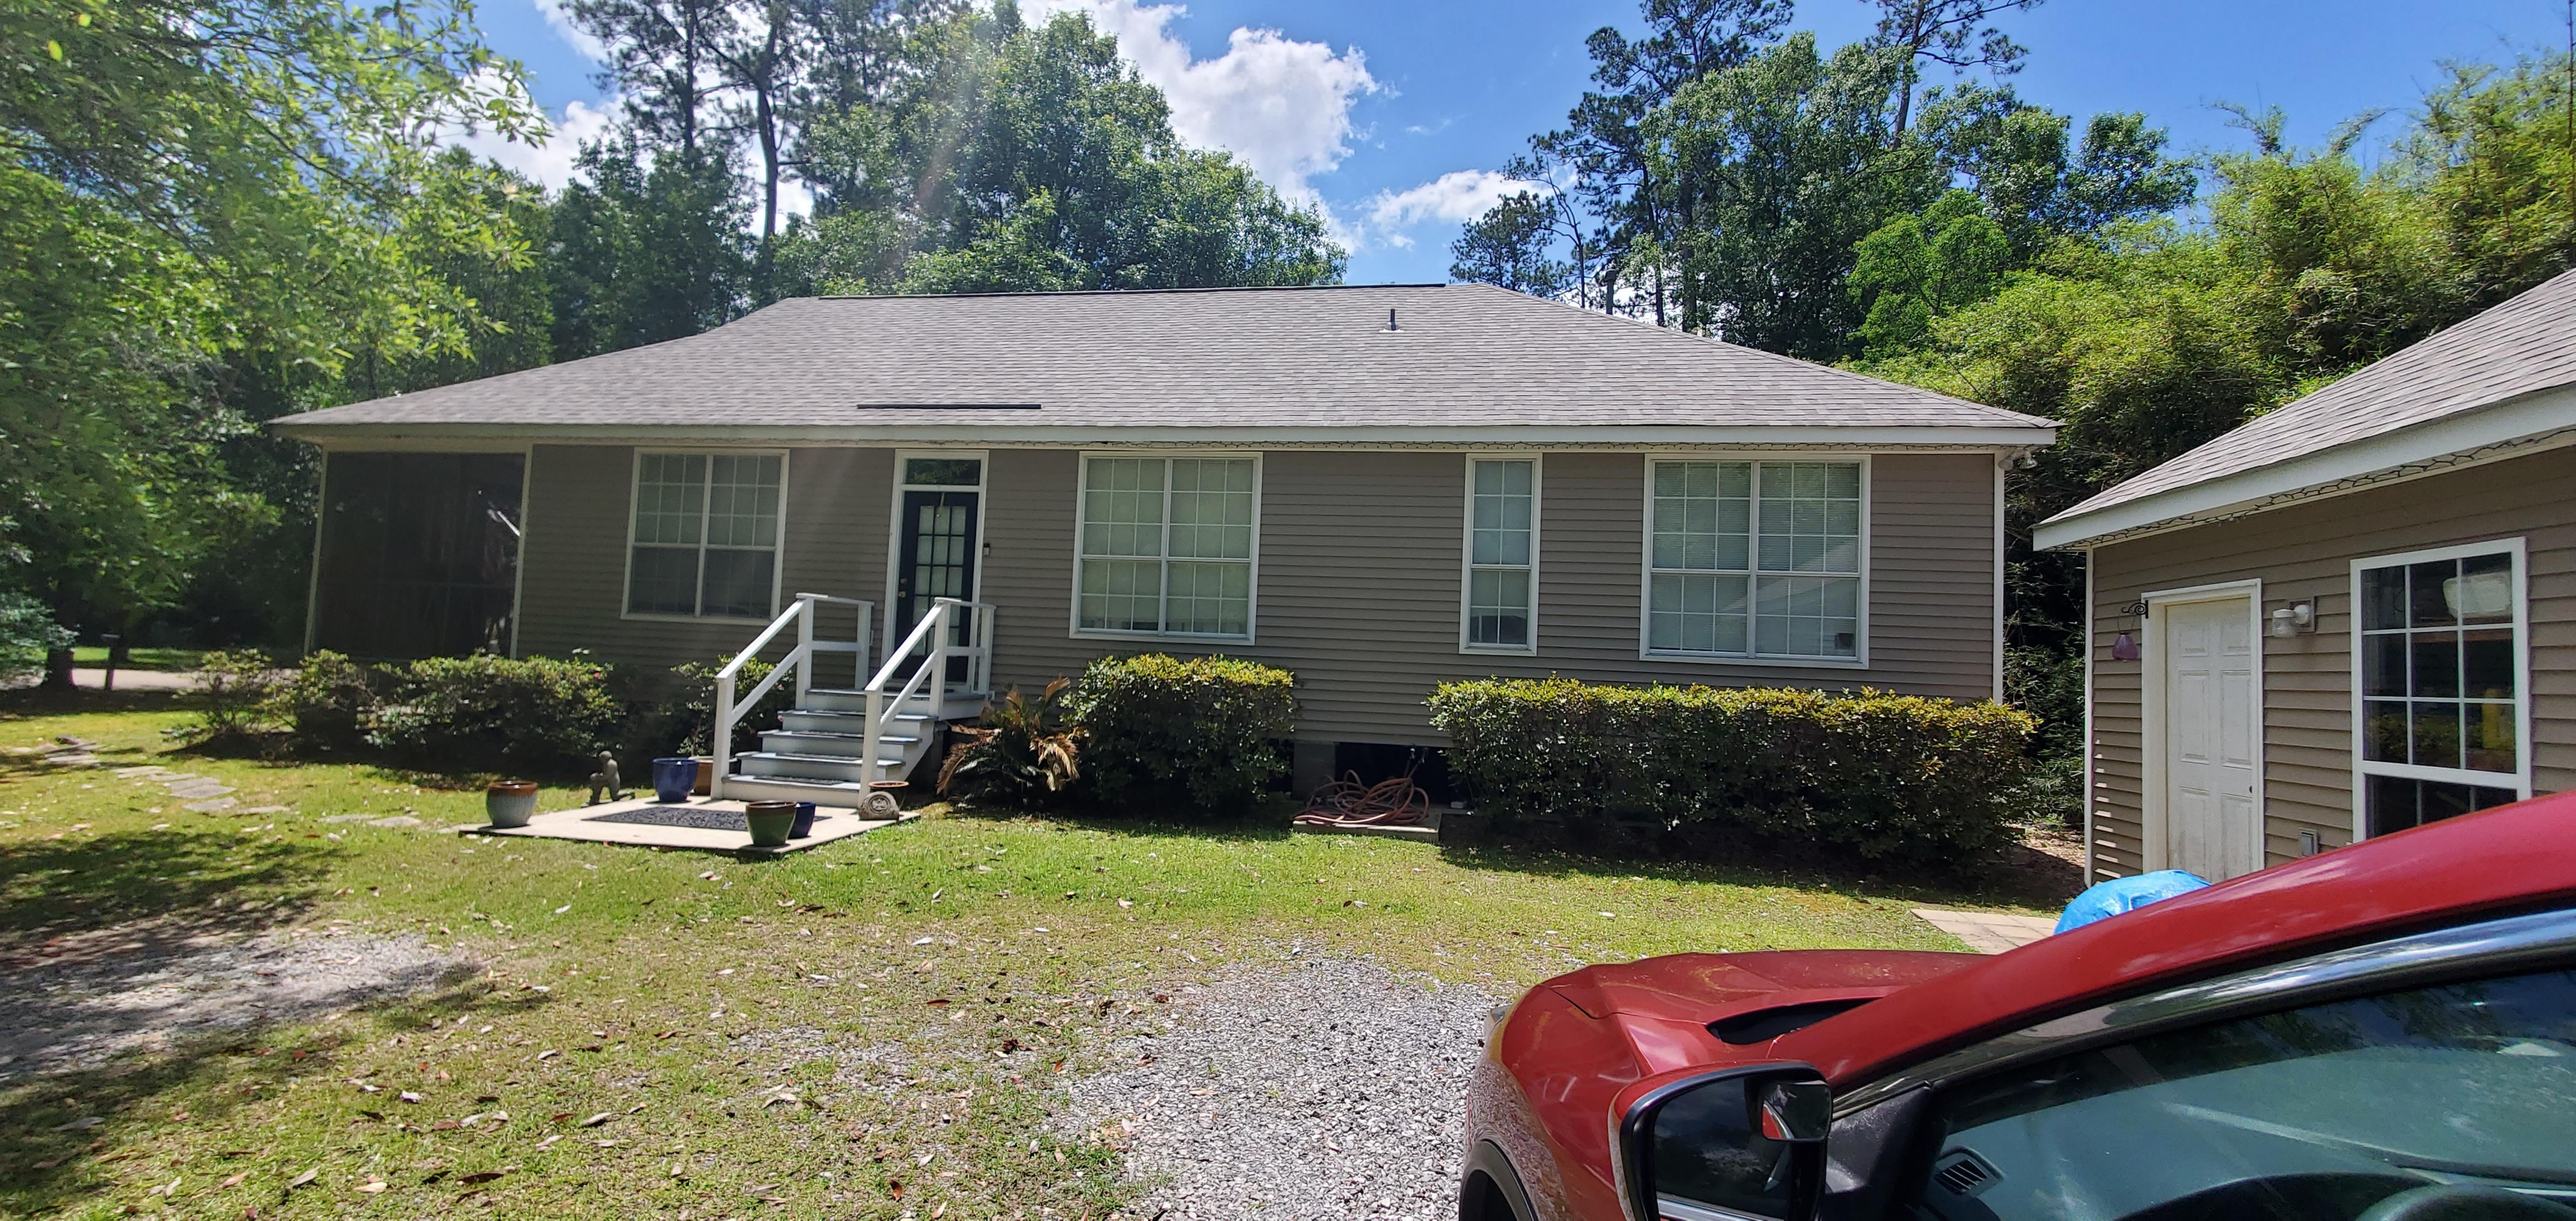

## **SUBJECT PROPERTY**

| Street Address or Legal Des       | scription: 7210 | D5 Pine Street, Abita Springs, LA 70420             |  |  |  |
|-----------------------------------|-----------------|-----------------------------------------------------|--|--|--|
| Nearest Cross Streets: Gro        | ver             | Lot Dimensions:                                     |  |  |  |
| Work Begins: ASAP                 |                 | Estimated Completion Date: Same Day                 |  |  |  |
| SIGNS                             |                 |                                                     |  |  |  |
| Location:   Permanent  D          | □ Temporary     | Location: 🗆 On Building 💢 Hanging                   |  |  |  |
| Size of Sign:                     |                 | Two-Sided Sign?                                     |  |  |  |
| Sign Material:                    |                 | Post Material:                                      |  |  |  |
| Height of Sign: Describe          |                 | Sign Lighting:                                      |  |  |  |
| Notes:                            |                 |                                                     |  |  |  |
| FENCE                             |                 |                                                     |  |  |  |
| Location:                         |                 |                                                     |  |  |  |
| Style:                            |                 | Height:                                             |  |  |  |
| Material:                         | 3               |                                                     |  |  |  |
| Type:   4' Picket   5             | 17' Privacy     | □ 6' Privacy with 2' Lattice                        |  |  |  |
| Notes:                            |                 |                                                     |  |  |  |
| PAINT DETAILS                     |                 |                                                     |  |  |  |
| Details:                          |                 |                                                     |  |  |  |
| Details.                          |                 |                                                     |  |  |  |
|                                   |                 |                                                     |  |  |  |
| Roof                              |                 |                                                     |  |  |  |
|                                   |                 | and the state of the base and are a Depletion with  |  |  |  |
|                                   |                 | ew shingle roof on house and garage. Replacing with |  |  |  |
| <u>TruDefinition Driftwood as</u> | shown on br     | ochure cover.                                       |  |  |  |
|                                   |                 |                                                     |  |  |  |
| OTHER                             |                 |                                                     |  |  |  |
| Details:                          |                 |                                                     |  |  |  |
|                                   |                 |                                                     |  |  |  |
|                                   |                 |                                                     |  |  |  |