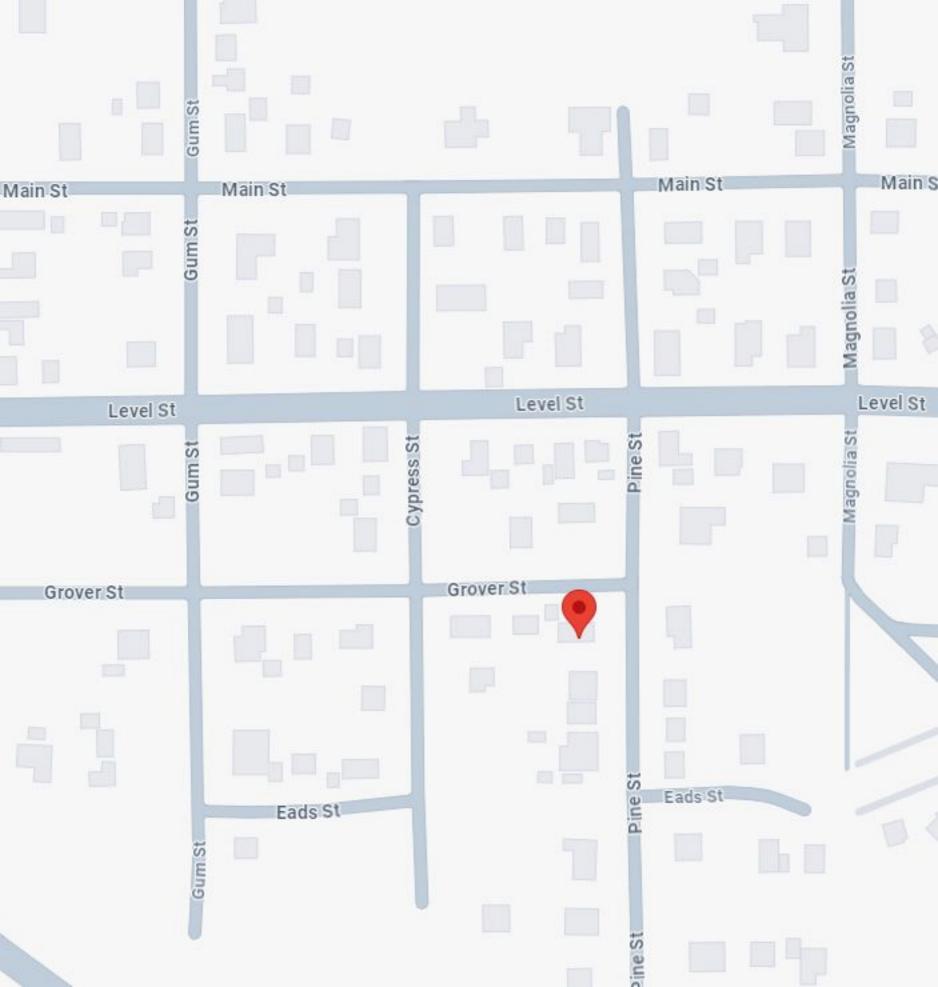

## **SUBJECT PROPERTY**

| Street Address or Legal Des       | scription: 7210 | D5 Pine Street, Abita Springs, LA 70420             |  |  |  |
|-----------------------------------|-----------------|-----------------------------------------------------|--|--|--|
| Nearest Cross Streets: Gro        | ver             | Lot Dimensions:                                     |  |  |  |
| Work Begins: ASAP                 |                 | Estimated Completion Date: Same Day                 |  |  |  |
| SIGNS                             |                 |                                                     |  |  |  |
| Location:   Permanent  D          | □ Temporary     | Location: 🗆 On Building 💢 Hanging                   |  |  |  |
| Size of Sign:                     |                 | Two-Sided Sign?                                     |  |  |  |
| Sign Material:                    |                 | Post Material:                                      |  |  |  |
| Height of Sign: Describe          |                 | Sign Lighting:                                      |  |  |  |
| Notes:                            |                 |                                                     |  |  |  |
| FENCE                             |                 |                                                     |  |  |  |
| Location:                         |                 |                                                     |  |  |  |
| Style:                            |                 | Height:                                             |  |  |  |
| Material:                         | 3               |                                                     |  |  |  |
| Type:   4' Picket   5             | 17' Privacy     | □ 6' Privacy with 2' Lattice                        |  |  |  |
| Notes:                            |                 |                                                     |  |  |  |
| PAINT DETAILS                     |                 |                                                     |  |  |  |
| Details:                          |                 |                                                     |  |  |  |
| Details.                          |                 |                                                     |  |  |  |
|                                   |                 |                                                     |  |  |  |
| Roof                              |                 |                                                     |  |  |  |
|                                   |                 | and the state of the base and are a Depletion with  |  |  |  |
|                                   |                 | ew shingle roof on house and garage. Replacing with |  |  |  |
| <u>TruDefinition Driftwood as</u> | shown on br     | ochure cover.                                       |  |  |  |
|                                   |                 |                                                     |  |  |  |
| OTHER                             |                 |                                                     |  |  |  |
| Details:                          |                 |                                                     |  |  |  |
|                                   |                 |                                                     |  |  |  |
|                                   |                 |                                                     |  |  |  |