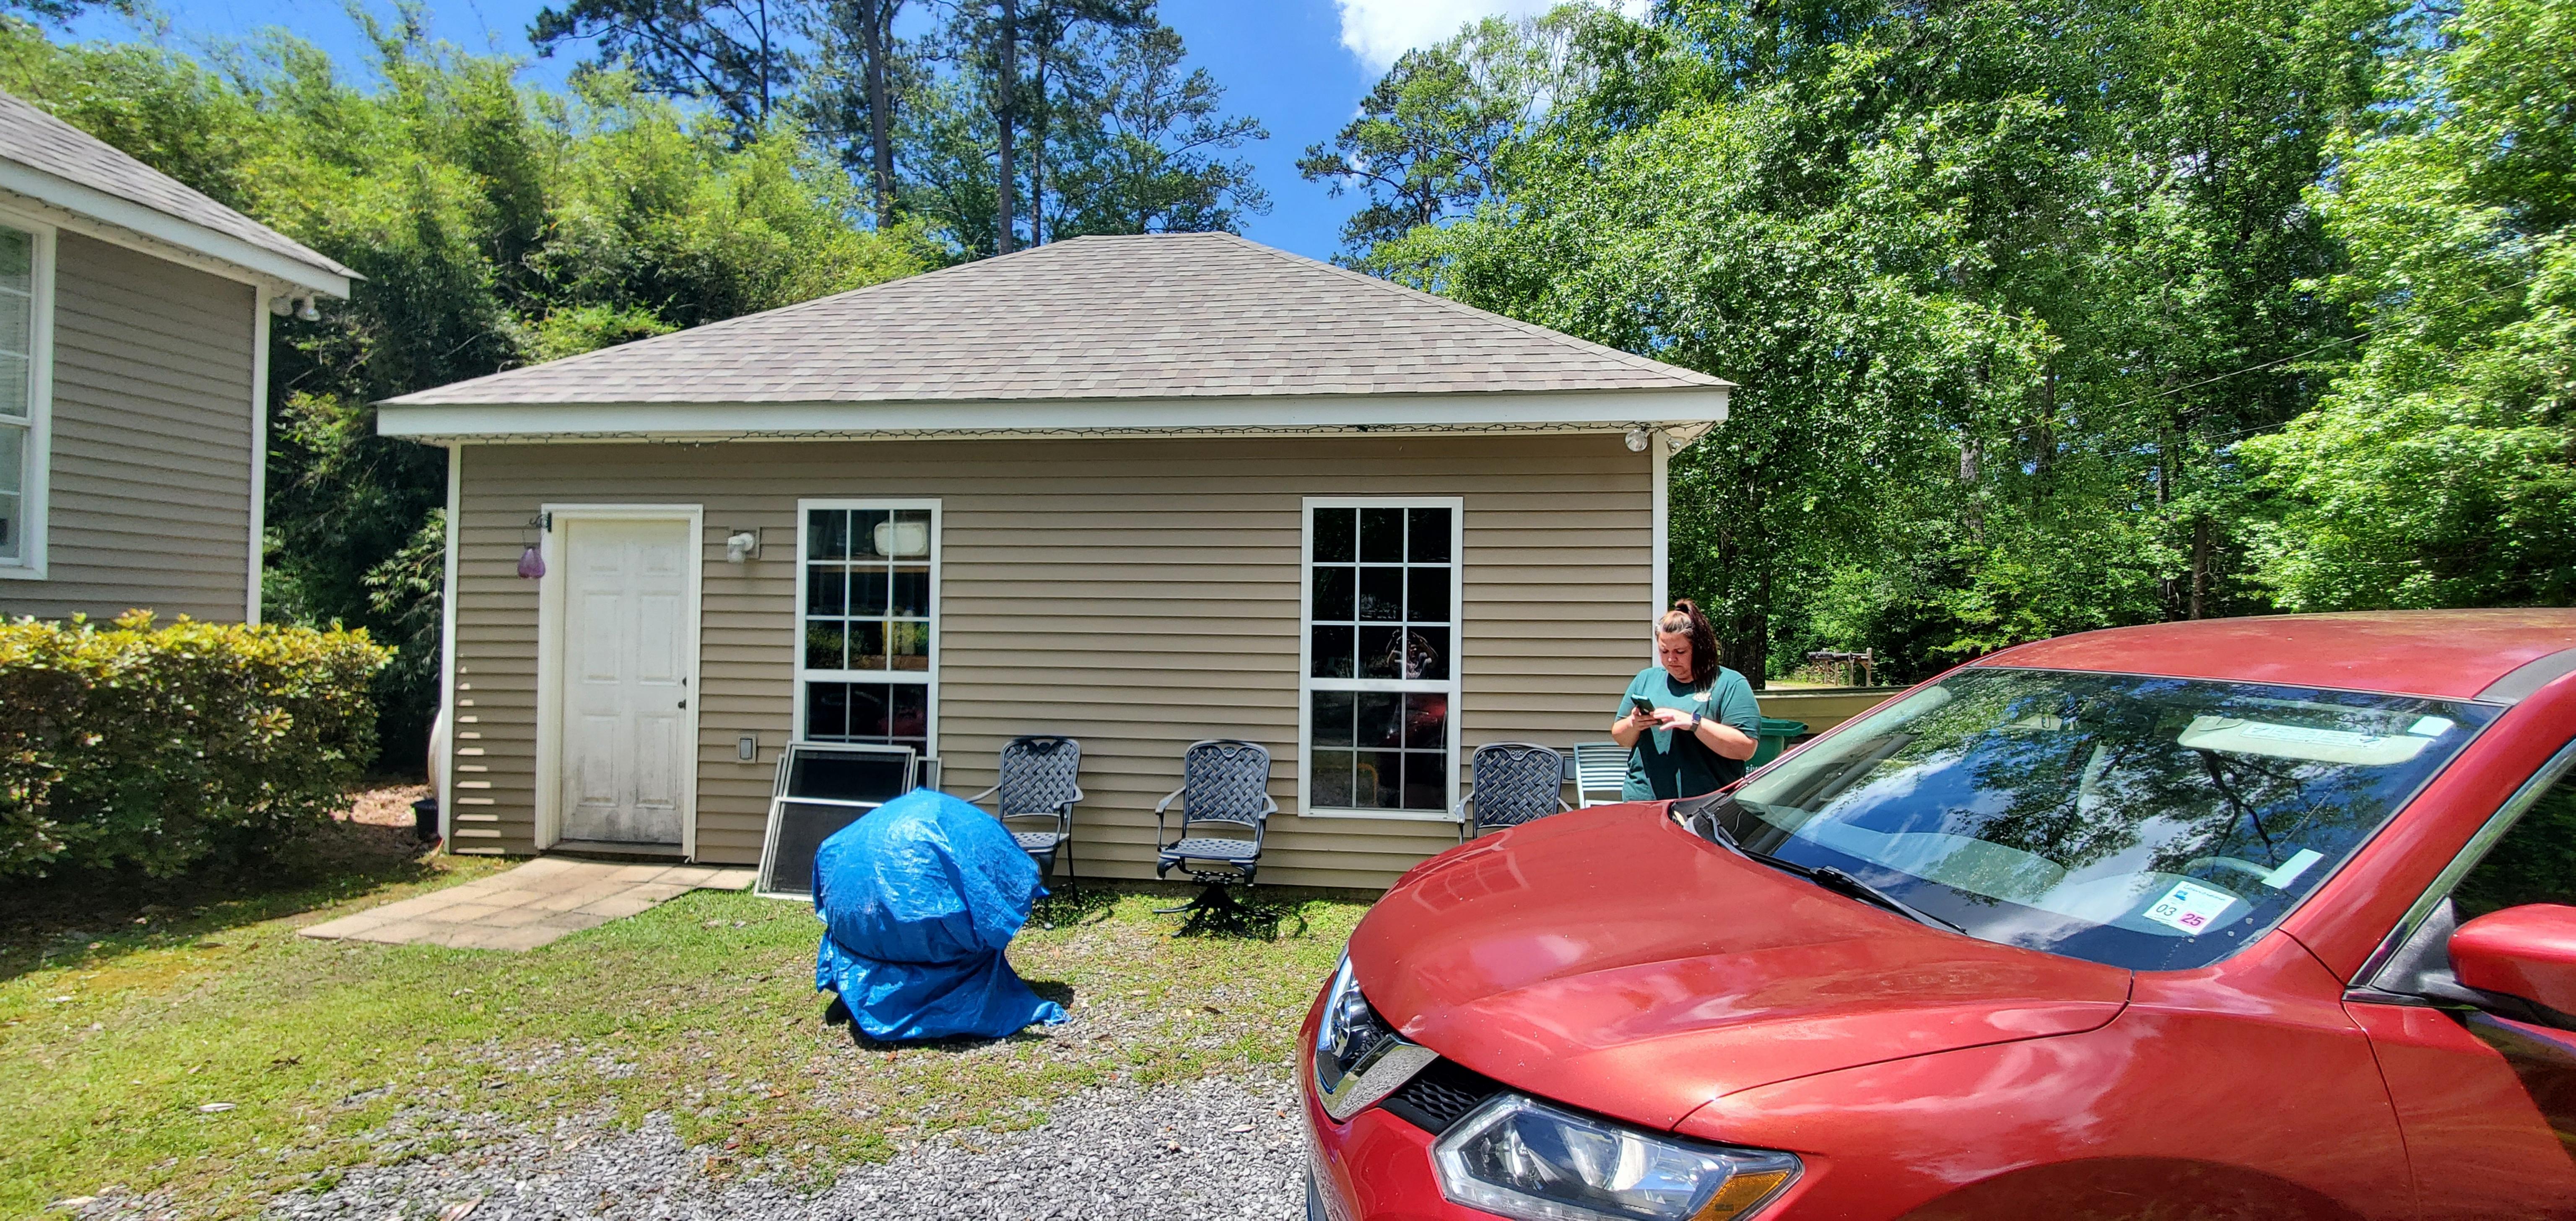

## **SUBJECT PROPERTY**

| Street Address or Legal Des       | scription: 7210 | D5 Pine Street, Abita Springs, LA 70420             |  |  |  |
|-----------------------------------|-----------------|-----------------------------------------------------|--|--|--|
| Nearest Cross Streets: Gro        | ver             | Lot Dimensions:                                     |  |  |  |
| Work Begins: ASAP                 |                 | Estimated Completion Date: Same Day                 |  |  |  |
| SIGNS                             |                 |                                                     |  |  |  |
| Location:   Permanent  D          | □ Temporary     | Location: 🗆 On Building 💢 Hanging                   |  |  |  |
| Size of Sign:                     |                 | Two-Sided Sign?                                     |  |  |  |
| Sign Material:                    |                 | Post Material:                                      |  |  |  |
| Height of Sign: Describe          |                 | Sign Lighting:                                      |  |  |  |
| Notes:                            |                 |                                                     |  |  |  |
| FENCE                             |                 |                                                     |  |  |  |
| Location:                         |                 |                                                     |  |  |  |
| Style:                            |                 | Height:                                             |  |  |  |
| Material:                         | 3               |                                                     |  |  |  |
| Type:   4' Picket   5             | 17' Privacy     | □ 6' Privacy with 2' Lattice                        |  |  |  |
| Notes:                            |                 |                                                     |  |  |  |
| PAINT DETAILS                     |                 |                                                     |  |  |  |
| Details:                          |                 |                                                     |  |  |  |
| Details.                          |                 |                                                     |  |  |  |
|                                   |                 |                                                     |  |  |  |
| Roof                              |                 |                                                     |  |  |  |
|                                   |                 | and the state of the base and are a Depletion with  |  |  |  |
|                                   |                 | ew shingle roof on house and garage. Replacing with |  |  |  |
| <u>TruDefinition Driftwood as</u> | shown on br     | ochure cover.                                       |  |  |  |
|                                   |                 |                                                     |  |  |  |
| OTHER                             |                 |                                                     |  |  |  |
| Details:                          |                 |                                                     |  |  |  |
|                                   |                 |                                                     |  |  |  |
|                                   |                 |                                                     |  |  |  |