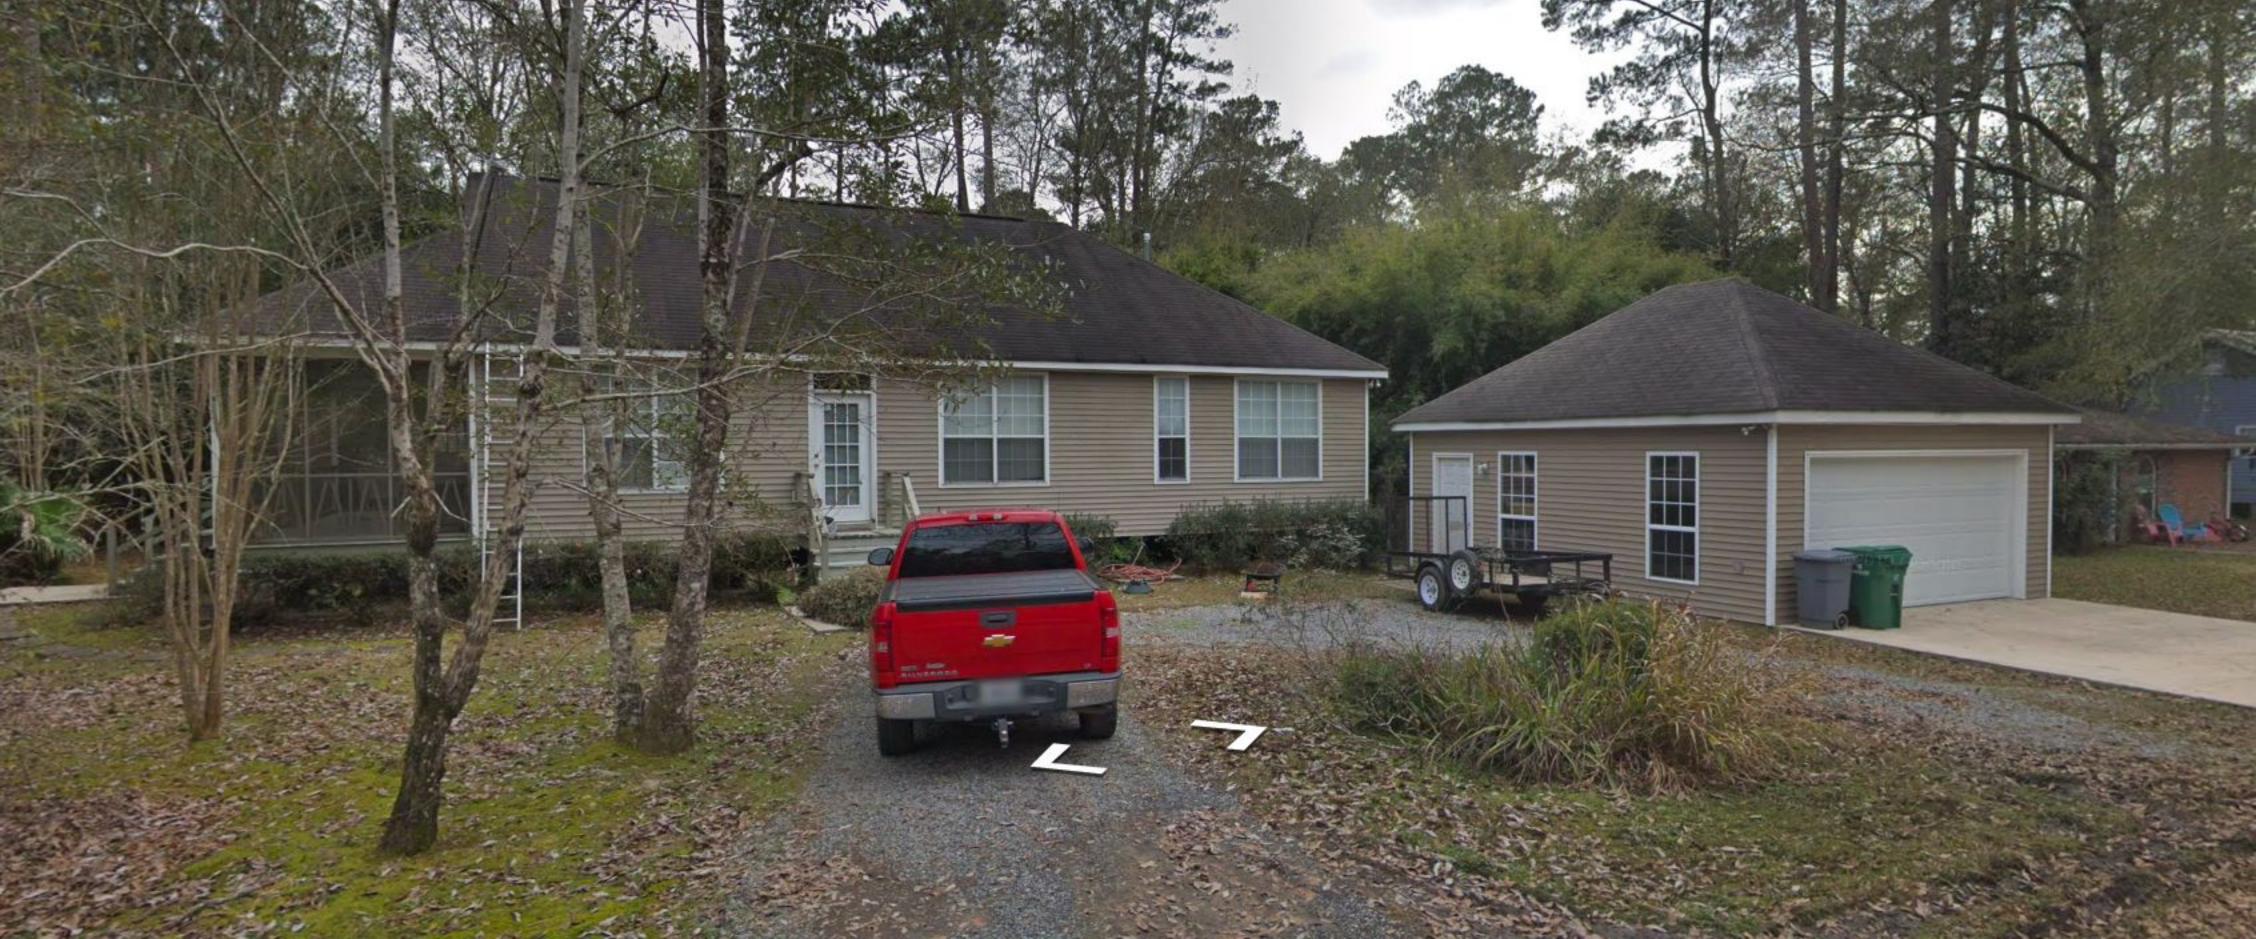

## **SUBJECT PROPERTY**

| Street Address or Legal Des       | scription: 7210 | D5 Pine Street, Abita Springs, LA 70420             |  |  |  |
|-----------------------------------|-----------------|-----------------------------------------------------|--|--|--|
| Nearest Cross Streets: Gro        | ver             | Lot Dimensions:                                     |  |  |  |
| Work Begins: ASAP                 |                 | Estimated Completion Date: Same Day                 |  |  |  |
| SIGNS                             |                 |                                                     |  |  |  |
| Location:   Permanent  D          | □ Temporary     | Location: 🗆 On Building 💢 Hanging                   |  |  |  |
| Size of Sign:                     |                 | Two-Sided Sign?                                     |  |  |  |
| Sign Material:                    |                 | Post Material:                                      |  |  |  |
| Height of Sign: Describe          |                 | Sign Lighting:                                      |  |  |  |
| Notes:                            |                 |                                                     |  |  |  |
| FENCE                             |                 |                                                     |  |  |  |
| Location:                         |                 |                                                     |  |  |  |
| Style:                            |                 | Height:                                             |  |  |  |
| Material:                         | 3               |                                                     |  |  |  |
| Type:   4' Picket   5             | 17' Privacy     | □ 6' Privacy with 2' Lattice                        |  |  |  |
| Notes:                            |                 |                                                     |  |  |  |
| PAINT DETAILS                     |                 |                                                     |  |  |  |
| Details:                          |                 |                                                     |  |  |  |
| Details.                          |                 |                                                     |  |  |  |
|                                   |                 |                                                     |  |  |  |
| Roof                              |                 |                                                     |  |  |  |
|                                   |                 | and the state of the base and are a Depletion with  |  |  |  |
|                                   |                 | ew shingle roof on house and garage. Replacing with |  |  |  |
| <u>TruDefinition Driftwood as</u> | shown on br     | ochure cover.                                       |  |  |  |
|                                   |                 |                                                     |  |  |  |
| OTHER                             |                 |                                                     |  |  |  |
| Details:                          |                 |                                                     |  |  |  |
|                                   |                 |                                                     |  |  |  |
|                                   |                 |                                                     |  |  |  |