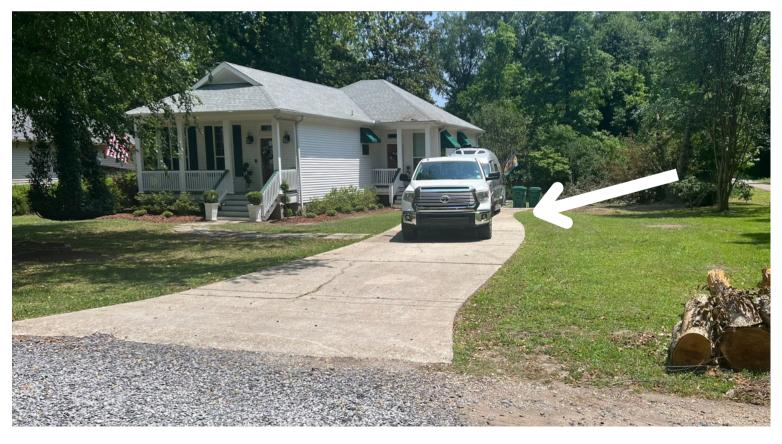

#### APPLICATION FOR HISTORIC COMMISSION APPROVAL / CERTIFICATE OF APPROPRIATENESS

| SUBJECT PROPERTY                                                  |                                                                                   |  |  |  |
|-------------------------------------------------------------------|-----------------------------------------------------------------------------------|--|--|--|
| Street Address or Legal Description: 22190 6th 5t.                |                                                                                   |  |  |  |
| Nearest Cross Streets: 6th st st charles Lot Dimensions: 90 x 150 |                                                                                   |  |  |  |
| Work Begins: 6                                                    |                                                                                   |  |  |  |
|                                                                   | RESIDENTIAL HISTORIC CHECK LIST                                                   |  |  |  |
| FOUNDATION                                                        | ☐ Concrete Block ☐ Brick ☒ Continuous Chain Wall ☐ Raised Slab (36" above ground) |  |  |  |
| CRAWLSPACE                                                        | □ 24" Clear                                                                       |  |  |  |
| SIDING                                                            | □ Vinyl □ Wood ☑ Hardie Plank                                                     |  |  |  |
| ROOF                                                              | ☐ Metal    ☐ Fiberglass Shingles     Slope: ☐ 8/12 Minimum                        |  |  |  |
| FRONT PORCH                                                       | ☐ Wood ☐ 7' Minimum Depth <b>2/3</b> Minimum Front Width of House: ☐ Yes ☐ No     |  |  |  |
| CHIMNEY                                                           | □ Stovepipe □ Brick ☑ None                                                        |  |  |  |
| STEPS                                                             | ☐ Wood ☐ Bricks Railing: ☐ Wood ☐ Spacing 4"                                      |  |  |  |
| HEIGHT                                                            | Height of Building: 35' Maximum                                                   |  |  |  |
| WINDOW TRIM                                                       | ₩ Vinyl □ Wood ☒ Hardie Plank □ Other                                             |  |  |  |
| TRIM                                                              | □ Vinyl □ Wood ဩ Hardie Plank □ Other                                             |  |  |  |
| COLUMNS                                                           | □ Vinyl □ Wood ☑ Hardie Plank □ Other                                             |  |  |  |
| DOORS                                                             | ☑ Vinyl ☐ Wood ☐ Hardie Plank ☐ Other                                             |  |  |  |
| SHUTTERS                                                          | ☐ Vinyl ☐ Wood ☐ Hardie Plank Must be ½ Width of Windows ☐ Yes ☐ No               |  |  |  |
| ACCESSORY BUILDINGS ☑ Garage ☐ Shed ☐ Other                       |                                                                                   |  |  |  |
| FENCES                                                            | ☐ Wood <b>Type:</b> ☐ 4' Picket ☐ 7' Privacy ☐ 6' Privacy with 2' Lattice         |  |  |  |
| LIGHTING                                                          | No Fluorescent Strip Lighting or Fixtures                                         |  |  |  |
|                                                                   |                                                                                   |  |  |  |