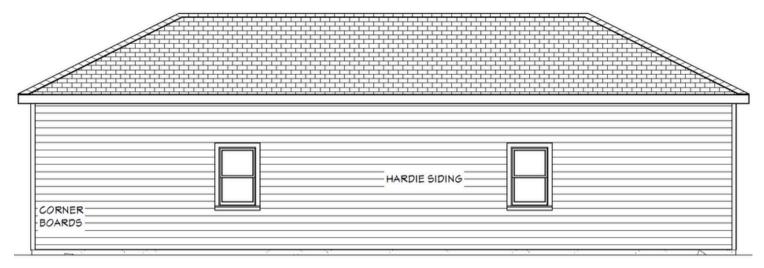

#### APPLICATION FOR HISTORIC COMMISSION APPROVAL / CERTIFICATE OF APPROPRIATENESS

| SUBJECT PROPERTY                                                  |                                                                                   |  |  |  |
|-------------------------------------------------------------------|-----------------------------------------------------------------------------------|--|--|--|
| Street Address or Legal Description: 22190 6th 5t.                |                                                                                   |  |  |  |
| Nearest Cross Streets: 6th st st charles Lot Dimensions: 90 x 150 |                                                                                   |  |  |  |
| Work Begins: 6                                                    |                                                                                   |  |  |  |
|                                                                   | RESIDENTIAL HISTORIC CHECK LIST                                                   |  |  |  |
| FOUNDATION                                                        | ☐ Concrete Block ☐ Brick ☒ Continuous Chain Wall ☐ Raised Slab (36" above ground) |  |  |  |
| CRAWLSPACE                                                        | □ 24" Clear                                                                       |  |  |  |
| SIDING                                                            | □ Vinyl □ Wood ☑ Hardie Plank                                                     |  |  |  |
| ROOF                                                              | ☐ Metal    ☐ Fiberglass Shingles     Slope: ☐ 8/12 Minimum                        |  |  |  |
| FRONT PORCH                                                       | ☐ Wood ☐ 7' Minimum Depth <b>2/3</b> Minimum Front Width of House: ☐ Yes ☐ No     |  |  |  |
| CHIMNEY                                                           | □ Stovepipe □ Brick ☑ None                                                        |  |  |  |
| STEPS                                                             | ☐ Wood ☐ Bricks Railing: ☐ Wood ☐ Spacing 4"                                      |  |  |  |
| HEIGHT                                                            | Height of Building: 35' Maximum                                                   |  |  |  |
| WINDOW TRIM                                                       | ₩ Vinyl □ Wood ☒ Hardie Plank □ Other                                             |  |  |  |
| TRIM                                                              | □ Vinyl □ Wood ဩ Hardie Plank □ Other                                             |  |  |  |
| COLUMNS                                                           | □ Vinyl □ Wood ☑ Hardie Plank □ Other                                             |  |  |  |
| DOORS                                                             | ☑ Vinyl ☐ Wood ☐ Hardie Plank ☐ Other                                             |  |  |  |
| SHUTTERS                                                          | ☐ Vinyl ☐ Wood ☐ Hardie Plank Must be ½ Width of Windows ☐ Yes ☐ No               |  |  |  |
| ACCESSORY BUILDINGS ☑ Garage ☐ Shed ☐ Other                       |                                                                                   |  |  |  |
| FENCES                                                            | ☐ Wood <b>Type:</b> ☐ 4' Picket ☐ 7' Privacy ☐ 6' Privacy with 2' Lattice         |  |  |  |
| LIGHTING                                                          | No Fluorescent Strip Lighting or Fixtures                                         |  |  |  |
|                                                                   |                                                                                   |  |  |  |

## **FRONT**

**REAR**SCALE: 3/16" = 1'-0"

RIGHT SIDE

LEFT SIDE SCALE: 3/16 = 1'-0"