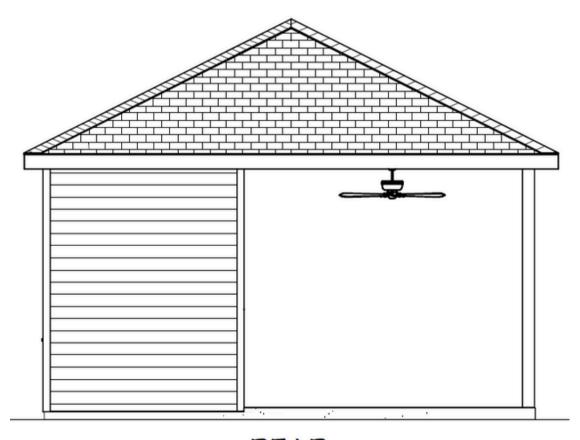

## **FRONT**

**REAR**SCALE: 3/16" = 1'-0"

RIGHT SIDE

LEFT SIDE SCALE: 3/16 = 1'-0"