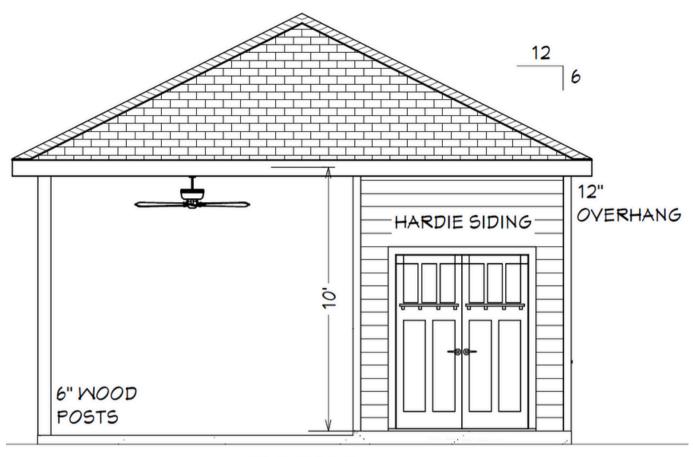

#### APPLICATION FOR HISTORIC COMMISSION APPROVAL / CERTIFICATE OF APPROPRIATENESS

| SUBJECT PROPERTY                                                  |                                                                                   |  |  |  |
|-------------------------------------------------------------------|-----------------------------------------------------------------------------------|--|--|--|
| Street Address or Legal Description: 22190 6th 5t.                |                                                                                   |  |  |  |
| Nearest Cross Streets: 6th st st charles Lot Dimensions: 90 x 150 |                                                                                   |  |  |  |
| Work Begins: 6                                                    |                                                                                   |  |  |  |
|                                                                   | RESIDENTIAL HISTORIC CHECK LIST                                                   |  |  |  |
| FOUNDATION                                                        | ☐ Concrete Block ☐ Brick ☒ Continuous Chain Wall ☐ Raised Slab (36" above ground) |  |  |  |
| CRAWLSPACE                                                        | □ 24" Clear                                                                       |  |  |  |
| SIDING                                                            | □ Vinyl □ Wood ☑ Hardie Plank                                                     |  |  |  |
| ROOF                                                              | ☐ Metal    ☐ Fiberglass Shingles     Slope: ☐ 8/12 Minimum                        |  |  |  |
| FRONT PORCH                                                       | ☐ Wood ☐ 7' Minimum Depth <b>2/3</b> Minimum Front Width of House: ☐ Yes ☐ No     |  |  |  |
| CHIMNEY                                                           | □ Stovepipe □ Brick ☑ None                                                        |  |  |  |
| STEPS                                                             | ☐ Wood ☐ Bricks Railing: ☐ Wood ☐ Spacing 4"                                      |  |  |  |
| HEIGHT                                                            | Height of Building: 35' Maximum                                                   |  |  |  |
| WINDOW TRIM                                                       | ₩ Vinyl □ Wood ☒ Hardie Plank □ Other                                             |  |  |  |
| TRIM                                                              | □ Vinyl □ Wood ဩ Hardie Plank □ Other                                             |  |  |  |
| COLUMNS                                                           | □ Vinyl □ Wood ☑ Hardie Plank □ Other                                             |  |  |  |
| DOORS                                                             | ☑ Vinyl ☐ Wood ☐ Hardie Plank ☐ Other                                             |  |  |  |
| SHUTTERS                                                          | ☐ Vinyl ☐ Wood ☐ Hardie Plank Must be ½ Width of Windows ☐ Yes ☐ No               |  |  |  |
| ACCESSORY BUILDINGS ☑ Garage ☐ Shed ☐ Other                       |                                                                                   |  |  |  |
| FENCES                                                            | ☐ Wood <b>Type:</b> ☐ 4' Picket ☐ 7' Privacy ☐ 6' Privacy with 2' Lattice         |  |  |  |
| LIGHTING                                                          | No Fluorescent Strip Lighting or Fixtures                                         |  |  |  |
|                                                                   |                                                                                   |  |  |  |

## **FRONT**

**REAR**SCALE: 3/16" = 1'-0"

RIGHT SIDE

LEFT SIDE SCALE: 3/16 = 1'-0"