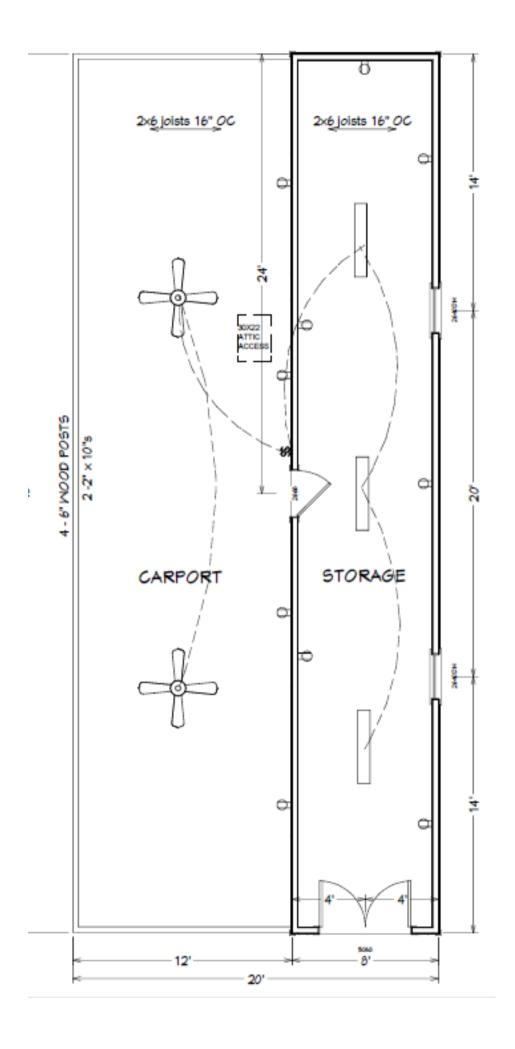

#### APPLICATION FOR HISTORIC COMMISSION APPROVAL / CERTIFICATE OF APPROPRIATENESS

| SUBJECT PROPERTY                                                  |                                                                                   |  |  |  |
|-------------------------------------------------------------------|-----------------------------------------------------------------------------------|--|--|--|
| Street Address or Legal Description: 22190 6th 5t.                |                                                                                   |  |  |  |
| Nearest Cross Streets: 6th st st charles Lot Dimensions: 90 x 150 |                                                                                   |  |  |  |
| Work Begins: 6                                                    |                                                                                   |  |  |  |
|                                                                   | RESIDENTIAL HISTORIC CHECK LIST                                                   |  |  |  |
| FOUNDATION                                                        | ☐ Concrete Block ☐ Brick ☒ Continuous Chain Wall ☐ Raised Slab (36" above ground) |  |  |  |
| CRAWLSPACE                                                        | □ 24" Clear                                                                       |  |  |  |
| SIDING                                                            | □ Vinyl □ Wood ☑ Hardie Plank                                                     |  |  |  |
| ROOF                                                              | ☐ Metal    ☐ Fiberglass Shingles     Slope: ☐ 8/12 Minimum                        |  |  |  |
| FRONT PORCH                                                       | ☐ Wood ☐ 7' Minimum Depth <b>2/3</b> Minimum Front Width of House: ☐ Yes ☐ No     |  |  |  |
| CHIMNEY                                                           | □ Stovepipe □ Brick ☑ None                                                        |  |  |  |
| STEPS                                                             | ☐ Wood ☐ Bricks Railing: ☐ Wood ☐ Spacing 4"                                      |  |  |  |
| HEIGHT                                                            | Height of Building: 35' Maximum                                                   |  |  |  |
| WINDOW TRIM                                                       | ₩ Vinyl □ Wood ☒ Hardie Plank □ Other                                             |  |  |  |
| TRIM                                                              | □ Vinyl □ Wood ဩ Hardie Plank □ Other                                             |  |  |  |
| COLUMNS                                                           | □ Vinyl □ Wood ☑ Hardie Plank □ Other                                             |  |  |  |
| DOORS                                                             | ☑ Vinyl ☐ Wood ☐ Hardie Plank ☐ Other                                             |  |  |  |
| SHUTTERS                                                          | ☐ Vinyl ☐ Wood ☐ Hardie Plank Must be ½ Width of Windows ☐ Yes ☐ No               |  |  |  |
| ACCESSORY BUILDINGS ☑ Garage ☐ Shed ☐ Other                       |                                                                                   |  |  |  |
| FENCES                                                            | ☐ Wood <b>Type:</b> ☐ 4' Picket ☐ 7' Privacy ☐ 6' Privacy with 2' Lattice         |  |  |  |
| LIGHTING                                                          | No Fluorescent Strip Lighting or Fixtures                                         |  |  |  |
|                                                                   |                                                                                   |  |  |  |