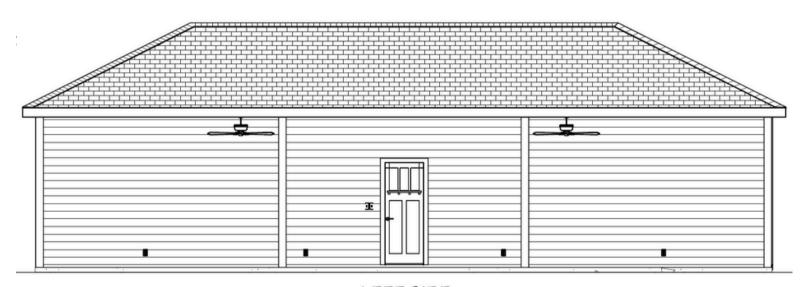

## **FRONT**

**REAR**SCALE: 3/16" = 1'-0"

RIGHT SIDE

LEFT SIDE SCALE: 3/16 = 1'-0"