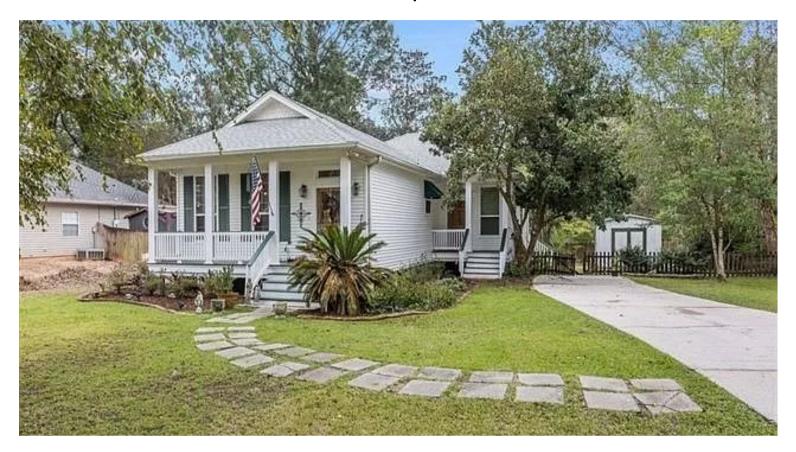

#### APPLICATION FOR HISTORIC COMMISSION APPROVAL / CERTIFICATE OF APPROPRIATENESS

| SUBJECT PROPERTY                                                  |                                                                                   |  |  |  |
|-------------------------------------------------------------------|-----------------------------------------------------------------------------------|--|--|--|
| Street Address or Legal Description: 22190 6th 5t.                |                                                                                   |  |  |  |
| Nearest Cross Streets: 6th st st charles Lot Dimensions: 90 x 150 |                                                                                   |  |  |  |
| Work Begins: 6                                                    |                                                                                   |  |  |  |
|                                                                   | RESIDENTIAL HISTORIC CHECK LIST                                                   |  |  |  |
| FOUNDATION                                                        | ☐ Concrete Block ☐ Brick ☒ Continuous Chain Wall ☐ Raised Slab (36" above ground) |  |  |  |
| CRAWLSPACE                                                        | □ 24" Clear                                                                       |  |  |  |
| SIDING                                                            | □ Vinyl □ Wood ☑ Hardie Plank                                                     |  |  |  |
| ROOF                                                              | ☐ Metal    ☐ Fiberglass Shingles     Slope: ☐ 8/12 Minimum                        |  |  |  |
| FRONT PORCH                                                       | ☐ Wood ☐ 7' Minimum Depth <b>2/3</b> Minimum Front Width of House: ☐ Yes ☐ No     |  |  |  |
| CHIMNEY                                                           | □ Stovepipe □ Brick ☑ None                                                        |  |  |  |
| STEPS                                                             | ☐ Wood ☐ Bricks Railing: ☐ Wood ☐ Spacing 4"                                      |  |  |  |
| HEIGHT                                                            | Height of Building: 35' Maximum                                                   |  |  |  |
| WINDOW TRIM                                                       | ₩ Vinyl □ Wood ☒ Hardie Plank □ Other                                             |  |  |  |
| TRIM                                                              | □ Vinyl □ Wood ဩ Hardie Plank □ Other                                             |  |  |  |
| COLUMNS                                                           | □ Vinyl □ Wood ☑ Hardie Plank □ Other                                             |  |  |  |
| DOORS                                                             | ☑ Vinyl ☐ Wood ☐ Hardie Plank ☐ Other                                             |  |  |  |
| SHUTTERS                                                          | ☐ Vinyl ☐ Wood ☐ Hardie Plank Must be ½ Width of Windows ☐ Yes ☐ No               |  |  |  |
| ACCESSORY BUILDINGS ☑ Garage ☐ Shed ☐ Other                       |                                                                                   |  |  |  |
| FENCES                                                            | ☐ Wood <b>Type:</b> ☐ 4' Picket ☐ 7' Privacy ☐ 6' Privacy with 2' Lattice         |  |  |  |
| LIGHTING                                                          | No Fluorescent Strip Lighting or Fixtures                                         |  |  |  |
|                                                                   |                                                                                   |  |  |  |