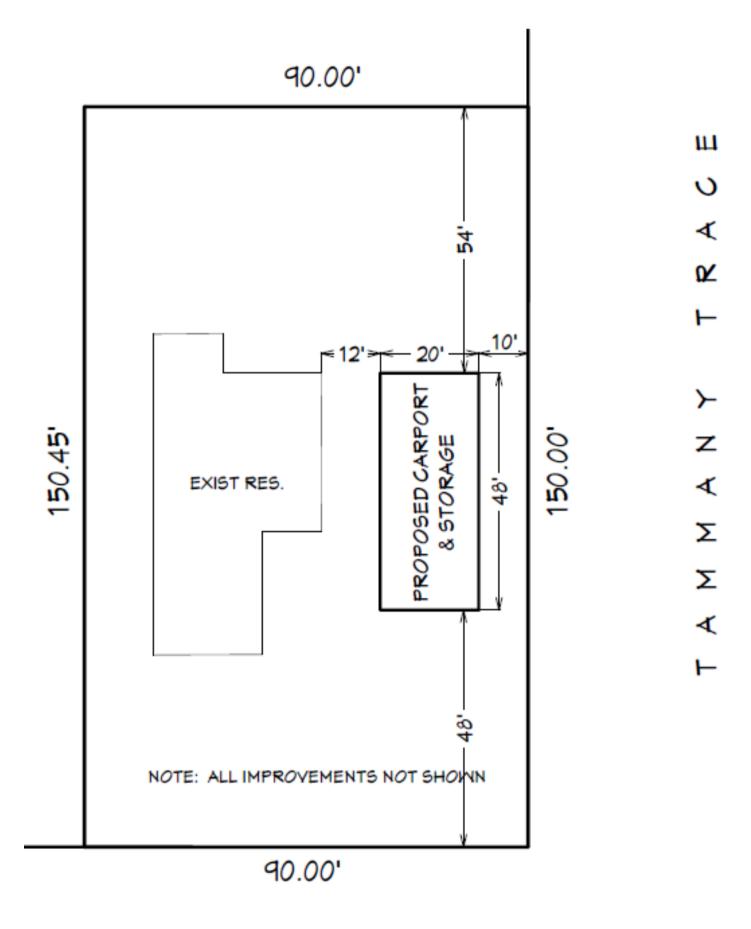

#### Historic Meeting Date: 5/15/2024 APPLICATION FOR HISTORIC COMMISSION APPROVAL / CERTIFICATE OF APPROPRIATENESS

| Date: $\frac{5/10/27}{2}$ Owner  Applicant                                             | Type of Approval  ☑ New Construction ☐ Renovation ☐ Other:     | Accessory Building (not livable)  Ancillary Building (livable structure) |  |  |  |
|----------------------------------------------------------------------------------------|----------------------------------------------------------------|--------------------------------------------------------------------------|--|--|--|
| APPLICATION FOR PERMIT TO: (Briefly describe project- Use separate paper if necessary) |                                                                |                                                                          |  |  |  |
| New Construction Gar                                                                   | age/Storage                                                    |                                                                          |  |  |  |
| APPLICANT NAME: Andrew and Mar                                                         |                                                                |                                                                          |  |  |  |
| Email: Andrew Stauter @ Yaho                                                           | O. COM Phone:                                                  | 985 290-4481                                                             |  |  |  |
| Address: 22190 6th 5t                                                                  |                                                                |                                                                          |  |  |  |
|                                                                                        | OWNER (IF DIFFERENT FROM APPLICANT): Andrew and Marion Stauter |                                                                          |  |  |  |
| Email:                                                                                 |                                                                | 985-290-4481                                                             |  |  |  |
| Address: 22190 6th Street, Abita Sp                                                    | rings, LA 70420                                                |                                                                          |  |  |  |
| CONTRACTOR NAME & COMPANY: 5                                                           | Self-Contracting                                               |                                                                          |  |  |  |
| Email:                                                                                 | Phone:                                                         |                                                                          |  |  |  |
| Address:                                                                               |                                                                |                                                                          |  |  |  |
|                                                                                        |                                                                | 9° 7; 9                                                                  |  |  |  |
| Signature of Owner Date                                                                | Signature of Applicar                                          | nt Date                                                                  |  |  |  |
| Do                                                                                     | Not Write Below this Lin                                       | )P                                                                       |  |  |  |
| 7 DAYS NOTICE REQUIRED BEFORE FINAL                                                    |                                                                | IF YOU BUILD IN THE HISTORIC DISTRICT                                    |  |  |  |
| Ron Blitch F                                                                           | Review Date:                                                   |                                                                          |  |  |  |
| Otto Dinkelacker                                                                       | Approved:                                                      |                                                                          |  |  |  |
| Thad Mancil                                                                            |                                                                |                                                                          |  |  |  |
| Andre Monnot                                                                           | Commissioner Assigned:                                         |                                                                          |  |  |  |
| Paul Vogt V                                                                            | /ogt Work Completed as Presented:                              |                                                                          |  |  |  |
| 1                                                                                      | nspected on Date:                                              |                                                                          |  |  |  |

#### APPLICATION FOR HISTORIC COMMISSION APPROVAL / CERTIFICATE OF APPROPRIATENESS

| SUBJECT PROPERTY                                                  |                                                                                   |  |  |  |
|-------------------------------------------------------------------|-----------------------------------------------------------------------------------|--|--|--|
| Street Address or Legal Description: 22190 6th 5t.                |                                                                                   |  |  |  |
| Nearest Cross Streets: 6th st st charles Lot Dimensions: 90 x 150 |                                                                                   |  |  |  |
| Work Begins: 6                                                    |                                                                                   |  |  |  |
|                                                                   | RESIDENTIAL HISTORIC CHECK LIST                                                   |  |  |  |
| FOUNDATION                                                        | ☐ Concrete Block ☐ Brick ☒ Continuous Chain Wall ☐ Raised Slab (36" above ground) |  |  |  |
| CRAWLSPACE                                                        | □ 24" Clear                                                                       |  |  |  |
| SIDING                                                            | □ Vinyl □ Wood ☑ Hardie Plank                                                     |  |  |  |
| ROOF                                                              | ☐ Metal    ☐ Fiberglass Shingles     Slope: ☐ 8/12 Minimum                        |  |  |  |
| FRONT PORCH                                                       | ☐ Wood ☐ 7' Minimum Depth <b>2/3</b> Minimum Front Width of House: ☐ Yes ☐ No     |  |  |  |
| CHIMNEY                                                           | □ Stovepipe □ Brick ☑ None                                                        |  |  |  |
| STEPS                                                             | ☐ Wood ☐ Bricks Railing: ☐ Wood ☐ Spacing 4"                                      |  |  |  |
| HEIGHT                                                            | Height of Building: 35' Maximum                                                   |  |  |  |
| WINDOW TRIM                                                       | ₩ Vinyl □ Wood ☒ Hardie Plank □ Other                                             |  |  |  |
| TRIM                                                              | □ Vinyl □ Wood ဩ Hardie Plank □ Other                                             |  |  |  |
| COLUMNS                                                           | □ Vinyl □ Wood ☑ Hardie Plank □ Other                                             |  |  |  |
| DOORS                                                             | ☑ Vinyl ☐ Wood ☐ Hardie Plank ☐ Other                                             |  |  |  |
| SHUTTERS                                                          | ☐ Vinyl ☐ Wood ☐ Hardie Plank Must be ½ Width of Windows ☐ Yes ☐ No               |  |  |  |
| ACCESSORY BUILDINGS ☑ Garage ☐ Shed ☐ Other                       |                                                                                   |  |  |  |
| FENCES                                                            | ☐ Wood <b>Type:</b> ☐ 4' Picket ☐ 7' Privacy ☐ 6' Privacy with 2' Lattice         |  |  |  |
| LIGHTING                                                          | No Fluorescent Strip Lighting or Fixtures                                         |  |  |  |
|                                                                   |                                                                                   |  |  |  |