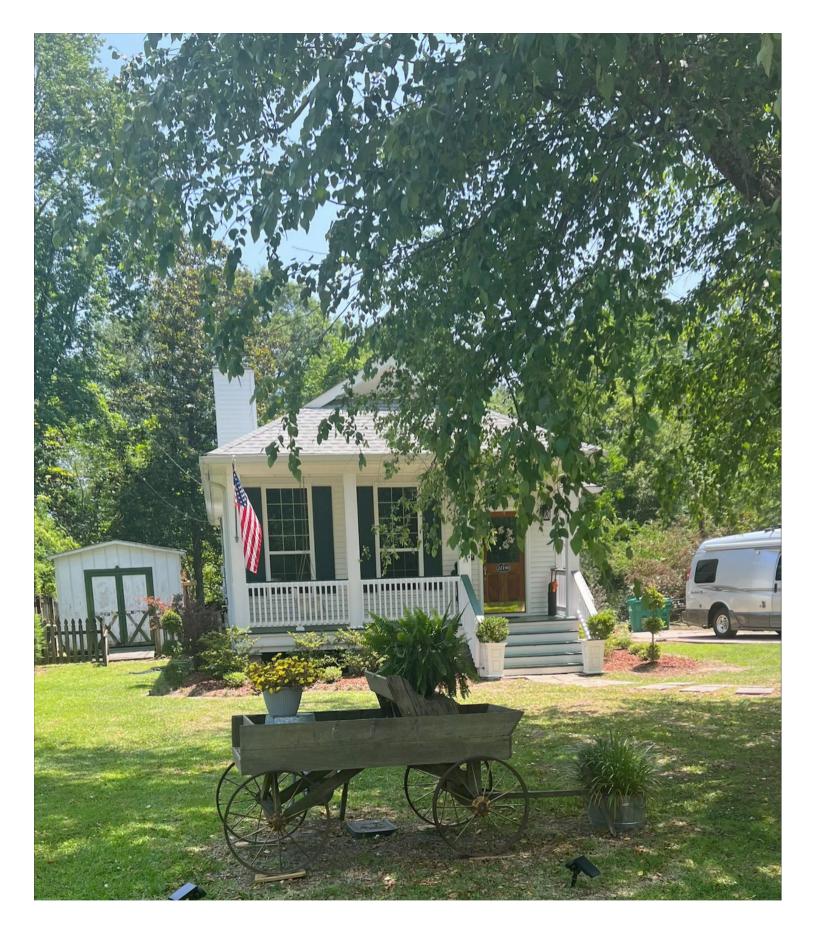

#### APPLICATION FOR HISTORIC COMMISSION APPROVAL / CERTIFICATE OF APPROPRIATENESS

| SUBJECT PROPERTY                                                  |                                                                                   |  |  |  |
|-------------------------------------------------------------------|-----------------------------------------------------------------------------------|--|--|--|
| Street Address or Legal Description: 22190 6th 5t.                |                                                                                   |  |  |  |
| Nearest Cross Streets: 6th st st charles Lot Dimensions: 90 x 150 |                                                                                   |  |  |  |
| Work Begins: 6                                                    |                                                                                   |  |  |  |
|                                                                   | RESIDENTIAL HISTORIC CHECK LIST                                                   |  |  |  |
| FOUNDATION                                                        | ☐ Concrete Block ☐ Brick ☒ Continuous Chain Wall ☐ Raised Slab (36" above ground) |  |  |  |
| CRAWLSPACE                                                        | □ 24" Clear                                                                       |  |  |  |
| SIDING                                                            | □ Vinyl □ Wood ☑ Hardie Plank                                                     |  |  |  |
| ROOF                                                              | ☐ Metal    ☐ Fiberglass Shingles     Slope: ☐ 8/12 Minimum                        |  |  |  |
| FRONT PORCH                                                       | ☐ Wood ☐ 7' Minimum Depth <b>2/3</b> Minimum Front Width of House: ☐ Yes ☐ No     |  |  |  |
| CHIMNEY                                                           | □ Stovepipe □ Brick ☑ None                                                        |  |  |  |
| STEPS                                                             | ☐ Wood ☐ Bricks Railing: ☐ Wood ☐ Spacing 4"                                      |  |  |  |
| HEIGHT                                                            | Height of Building: 35' Maximum                                                   |  |  |  |
| WINDOW TRIM                                                       | ₩ Vinyl □ Wood ☒ Hardie Plank □ Other                                             |  |  |  |
| TRIM                                                              | □ Vinyl □ Wood ဩ Hardie Plank □ Other                                             |  |  |  |
| COLUMNS                                                           | □ Vinyl □ Wood ☑ Hardie Plank □ Other                                             |  |  |  |
| DOORS                                                             | ☑ Vinyl ☐ Wood ☐ Hardie Plank ☐ Other                                             |  |  |  |
| SHUTTERS                                                          | ☐ Vinyl ☐ Wood ☐ Hardie Plank Must be ½ Width of Windows ☐ Yes ☐ No               |  |  |  |
| ACCESSORY BUILDINGS ☑ Garage ☐ Shed ☐ Other                       |                                                                                   |  |  |  |
| FENCES                                                            | ☐ Wood <b>Type:</b> ☐ 4' Picket ☐ 7' Privacy ☐ 6' Privacy with 2' Lattice         |  |  |  |
| LIGHTING                                                          | No Fluorescent Strip Lighting or Fixtures                                         |  |  |  |
|                                                                   |                                                                                   |  |  |  |