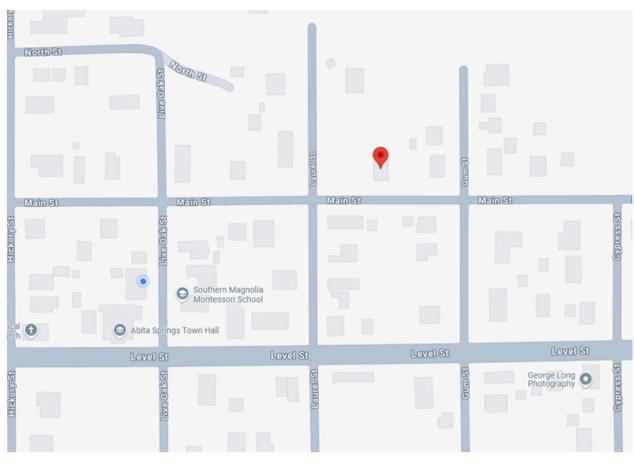

## APPLICATION FOR HISTORIC COMMISSION APPROVAL / CERTIFICATE OF APPROPRIATENESS

| <i>F</i>          | SUBJECT PROPERTY                                                                  |  |
|-------------------|-----------------------------------------------------------------------------------|--|
| Street Address or | Legal Description: 22227 Main Street                                              |  |
| Nearest Cross Str | eets: Gum + Laure St. Lot Dimensions:                                             |  |
| Work Begins:      | San 2025 Estimated Completion Date:                                               |  |
|                   | RESIDENTIAL HISTORIC CHECK LIST                                                   |  |
| FOLIAID ATION     |                                                                                   |  |
| FOUNDATION        | ☐ Concrete Block ☐ Brick ☐ Continuous Chain Wall ☐ Raised Slab (36" above ground) |  |
| CRAWLSPACE        | □ 24" Clear                                                                       |  |
| SIDING            | □ Vinyl □ Wood □ Hardie Plank                                                     |  |
| ROOF              | ☐ Metal ☐ Fiberglass Shingles Slope: ☐ 8/12 Minimum                               |  |
| FRONT PORCH       | ☐ Wood ☐ 7' Minimum Depth <b>2/3</b> Minimum Front Width of House: ☐ Yes ☐ No     |  |
| CHIMNEY           | ☐ Stovepipe ☐ Brick ☐ None                                                        |  |
| STEPS             | ☐ Wood ☐ Bricks Railing: ☐ Wood ☐ Spacing 4"                                      |  |
| HEIGHT            | Height of Building: 35' Maximum                                                   |  |
| WINDOW TRIM       | □ Vinyl □ Wood □ Hardie Plank □ Other                                             |  |
| TRIM              | □ Vinyl □ Wood □ Hardie Plank □ Other                                             |  |
| COLUMNS           | □ Vinyl □ Wood □ Hardie Plank □ Other                                             |  |
| DOORS             | Uvinyl Wood Hardie Plank Other Fiberglass WIPVEAN                                 |  |
| SHUTTERS          | ☐ Vinyl ☐ Wood ☐ Hardie Plank <b>Must be ½ Width of Windows</b> ☐ Yes ☐ No        |  |
| ACCESSORY BUILD   | DINGS □ Garage □ Shed □ Other                                                     |  |
| FENCES            | ☐ Wood <b>Type:</b> ☐ 4' Picket ☐ 7' Privacy ☐ 6' Privacy with 2' Lattice         |  |
| LIGHTING          | No Fluorescent Strip Lighting or Fixtures                                         |  |
|                   |                                                                                   |  |

☐ Permanent ☐ Temporary

**SIGNS** 

22227 Main Street, Abita Springs, LA 70420

Front Door

Left Side Door

Right Side French Doors

Will paint the Front Door and the Kitchen Door Navy Blue or Red. Still working on that.