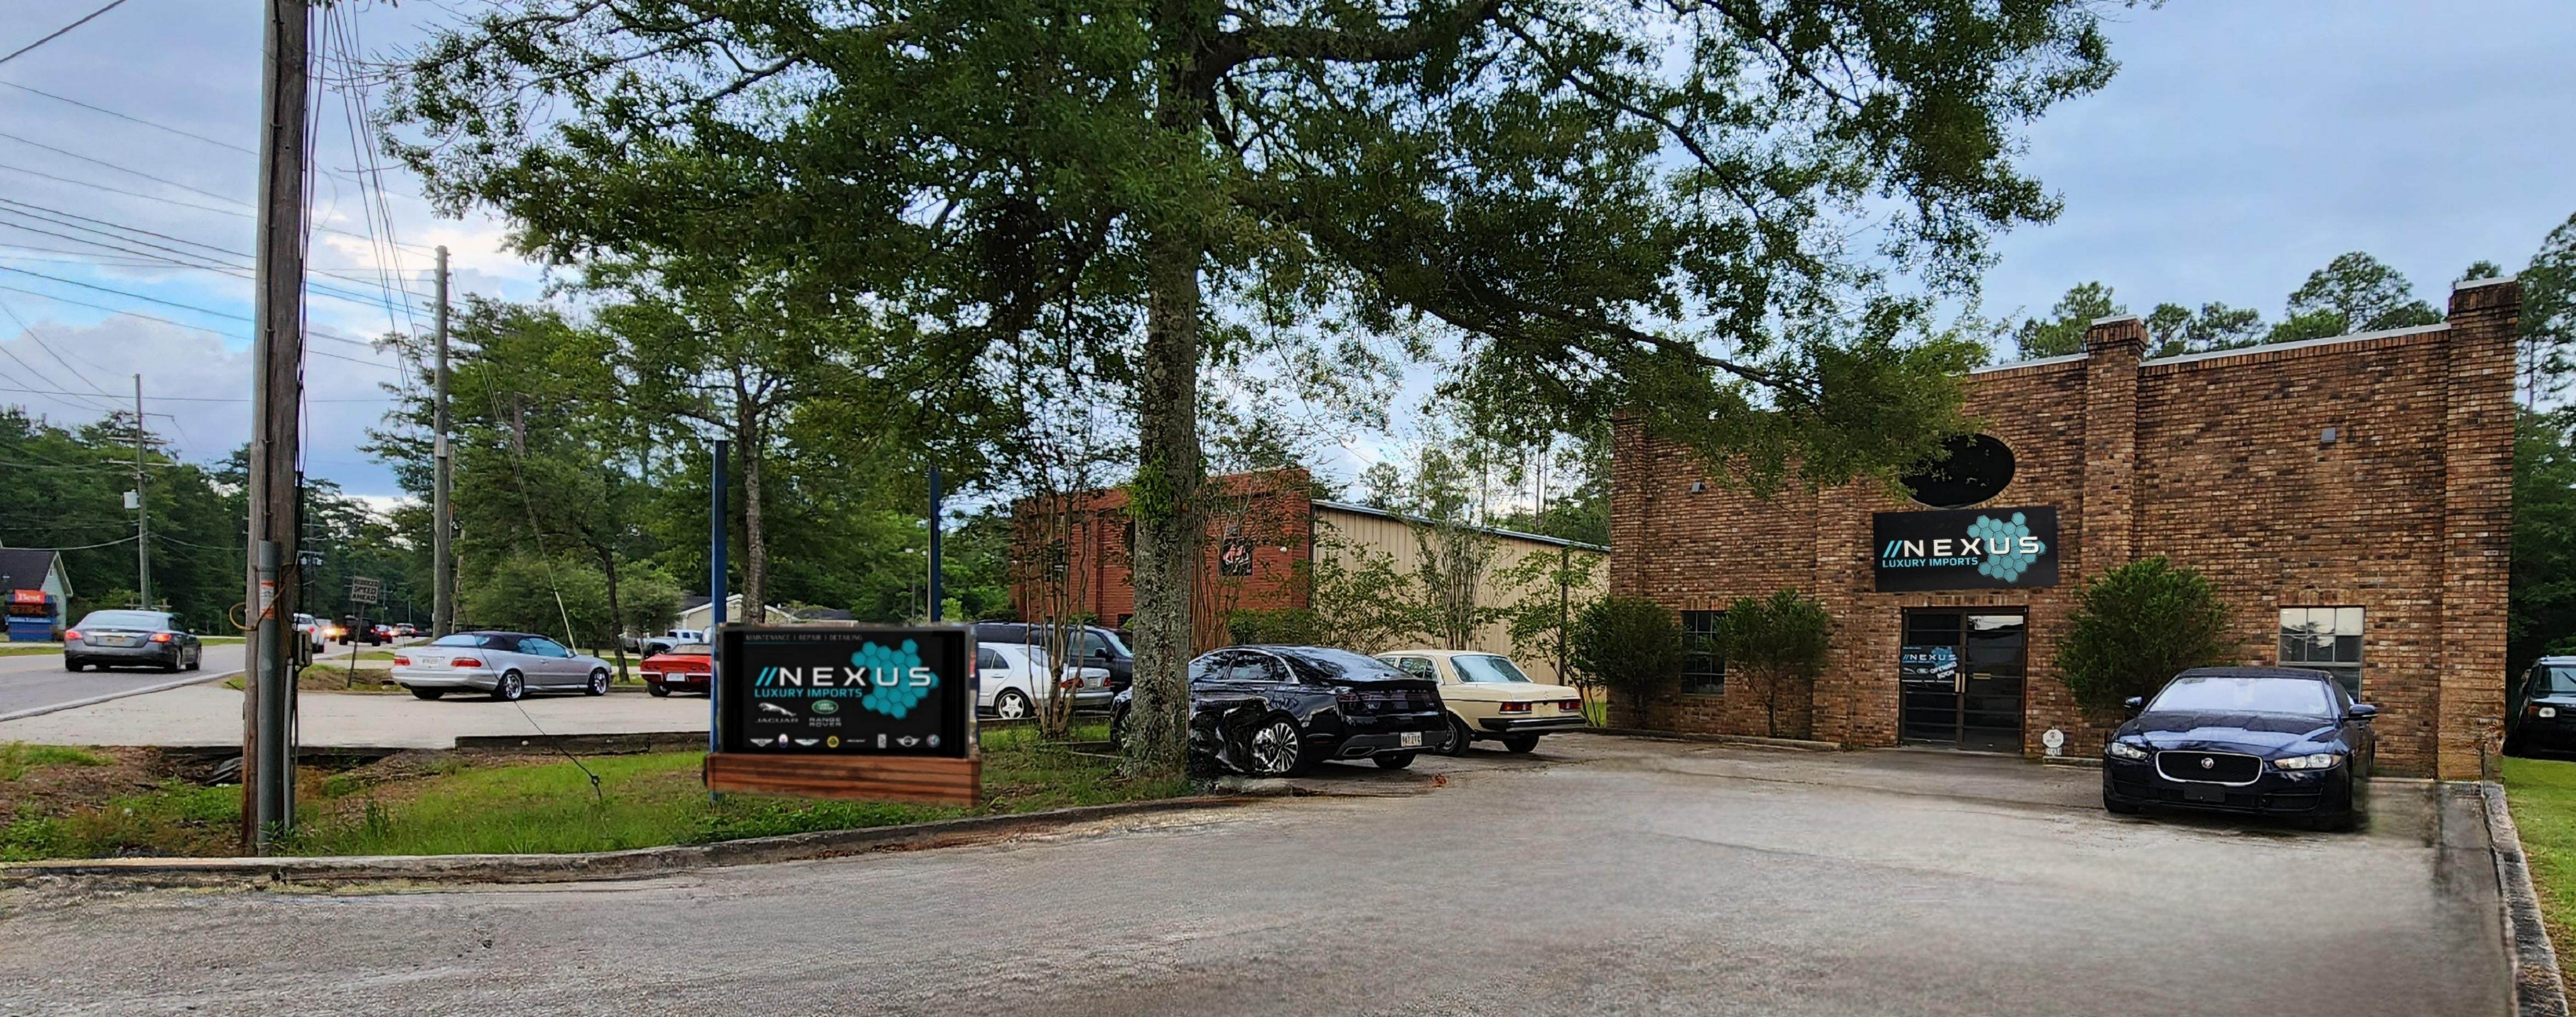

## Town of Abita Springs

| SORIEC                                         | PROPERTY                   |                                                   |
|------------------------------------------------|----------------------------|---------------------------------------------------|
| Street Address or Legal Description: 21434     | HWY36                      |                                                   |
| Nearest Cross Streets:                         | Lot Dimensions:            |                                                   |
| Work Begins: As soon as experoved              | Estimated Completion Date: | une day Goni                                      |
| DETAILS ABOUT                                  | YOUR SIGN OR FENC          | E .                                               |
| SIGNS                                          |                            |                                                   |
| Location: Permanent                            | Location: 🖸 On Building    | ☐ Hanging                                         |
| Size of Sign: 8 × 3                            | Two-Sided Sign?            | □ No                                              |
| Sign Material: Sum board                       | Post Material: NA          |                                                   |
| Height of Sign: ON Bulding / over              | door                       |                                                   |
| Describe Sign Lighting: NO Lightup             |                            |                                                   |
| Notes: Sign Will be installed                  | onto existing s            | ien frame or                                      |
| FENCE front of building                        |                            | - <del>0                                   </del> |
| Location:                                      |                            |                                                   |
| Style:                                         | Height:                    |                                                   |
| Material:                                      |                            |                                                   |
| <b>Type:</b> ☐ 4' Picket ☐ 7' Privacy ☐ 6' Pri | vacy with 2' Lattice       |                                                   |
| Set Back Requirements:                         |                            |                                                   |
| Notes:                                         |                            |                                                   |
| PAINT DETAILS                                  |                            |                                                   |
| Details:                                       |                            |                                                   |
|                                                |                            |                                                   |
| OTHER                                          |                            |                                                   |
| Give Details:                                  |                            |                                                   |
|                                                |                            |                                                   |
|                                                |                            |                                                   |
|                                                |                            |                                                   |

21434 LA-36

Abita Springs, LA 70420

## MAINTENANCE | REPAIR | DETAILING

RANGE RONER