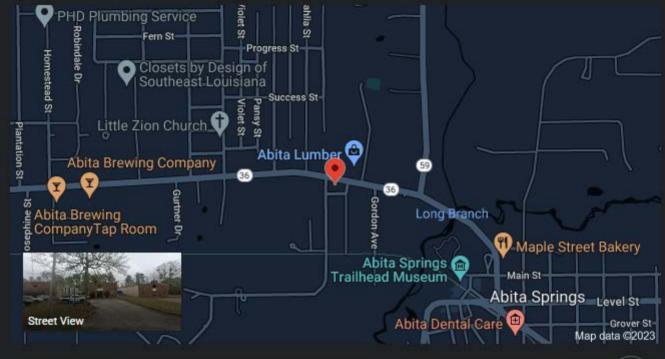

|
|                                                |                            |                                                   |
| OTHER                                          |                            |                                                   |
| Give Details:                                  |                            |                                                   |
|                                                |                            |                                                   |
|                                                |                            |                                                   |
|                                                |                            |                                                   |



21434 LA-36

Abita Springs, LA 70420







## MAINTENANCE | REPAIR | DETAILING







RANGE RONER