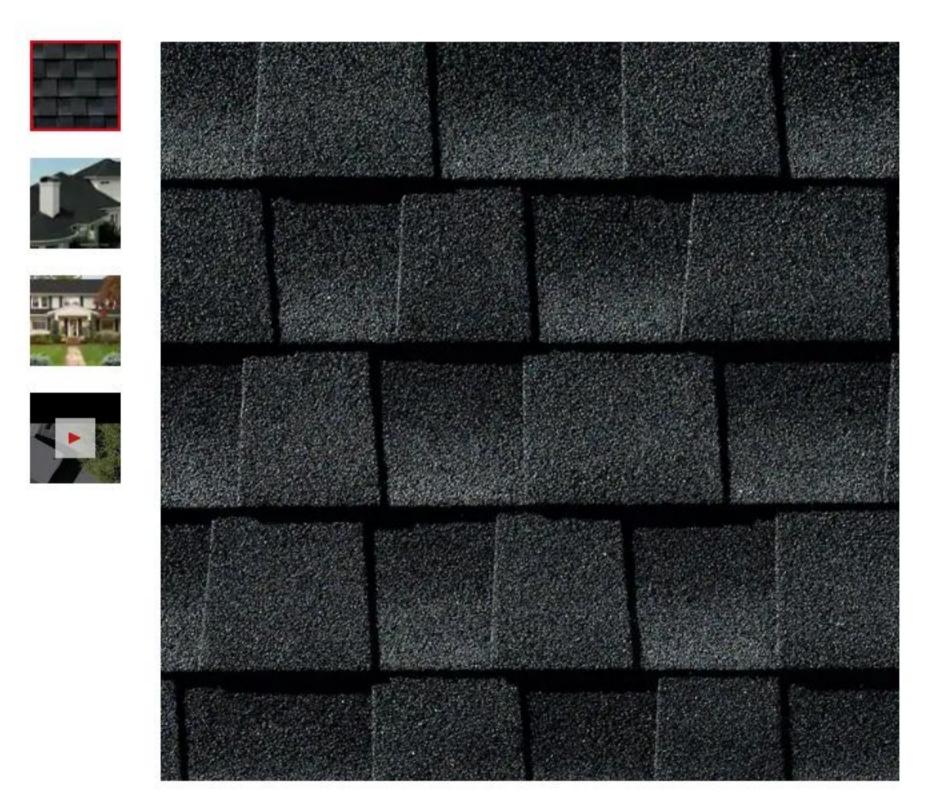

## Roof

| Details: Relplace old roof shingles w | ith new GAF Time | perline Lifetime Shingle | es - Color: Charcoal |
|---------------------------------------|------------------|--------------------------|----------------------|
| Repair decking                        |                  |                          |                      |

## OTHER

Details:

We protect

what matters

most"

**Roof Shingles** 

**Residential Roofing** 

Find this product in: Shingles

# **Timberline HDZ® Shingles**

The look people love, now with LayerLock®Technology and the StainGuard Plus<sup>TM</sup> Algae Protection Limited Warranty<sup>1</sup>