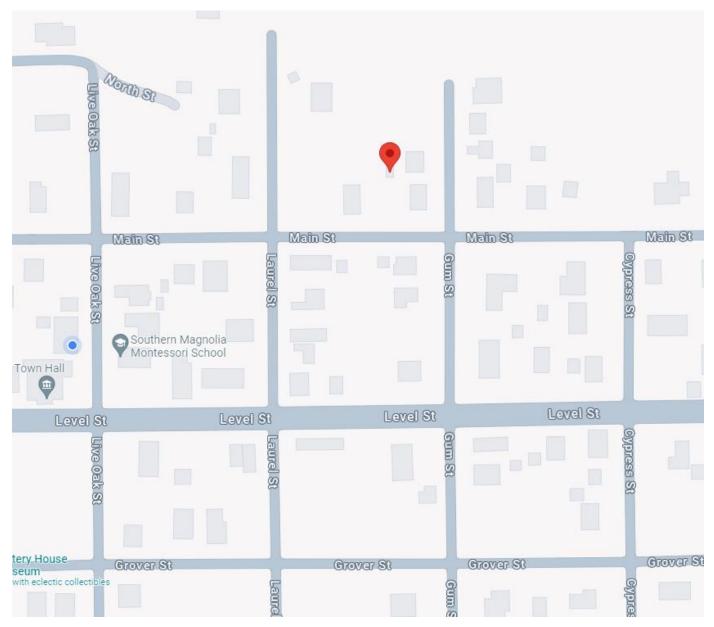

Page 2 of 3

|                                    |                         | Meeting Date:                       |  |  |  |
|------------------------------------|-------------------------|-------------------------------------|--|--|--|
|                                    | SUB                     | JECT PROPERTY                       |  |  |  |
| Street Address or Legal I          | Description: 721        | 67 Gum Street                       |  |  |  |
| Nearest Cross Streets: Main Street |                         | Lot Dimensions:                     |  |  |  |
| Work Begins: ASAP                  |                         | Estimated Completion Date: ASAP     |  |  |  |
| SIGNS                              |                         |                                     |  |  |  |
| Location: 🗆 Permanent              | □ Temporary             | Location: 🗆 On Building 🛛 🗆 Hanging |  |  |  |
| Size of Sign:                      |                         | Two-Sided Sign? 🗌 Yes 🗌 No          |  |  |  |
| Sign Material:                     |                         | Post Material:                      |  |  |  |
| Height of Sign:                    | Describe Sign Lighting: |                                     |  |  |  |
| Notes:                             |                         |                                     |  |  |  |
| FENCE                              |                         |                                     |  |  |  |
| Location:                          |                         |                                     |  |  |  |
| Style: Height:                     |                         |                                     |  |  |  |
| Material:                          |                         | Set Back Requirements:              |  |  |  |
| Type: 🛛 4' Picket                  | 🗆 7' Privacy            | □ 6' Privacy with 2' Lattice        |  |  |  |
| Notes:                             |                         |                                     |  |  |  |
| PAINT DETAILS                      |                         |                                     |  |  |  |
|                                    |                         |                                     |  |  |  |
| Details:                           |                         |                                     |  |  |  |