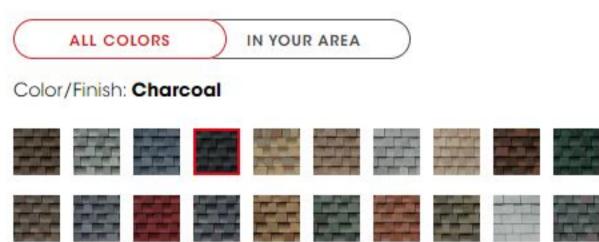

## Roof

| Details: Relplace old roof shingles w | ith new GAF Time | perline Lifetime Shingle | es - Color: Charcoal |
|---------------------------------------|------------------|--------------------------|----------------------|
| Repair decking                        |                  |                          |                      |

# **Timberline HDZ® Shingles**

The look people love, now with LayerLock®Technology and the StainGuard Plus<sup>TM</sup> Algae Protection Limited Warranty<sup>1</sup>

## \*\*\* \* \* 4.8 (17922) WRITE A REVIEW

Harvest Blend Color/Finish:

FIND A CONTRACTOR

WHERE TO BUY

Professionals

About GAF

50229 \$2029 LZ729 TITSZ9 157,79 687,79 529 EVELSTREVEL 62700 TRAMO EMU RIVE OAK 2676 t9179 95129 7,65,79 העמפרופע NKEF 1. -77229. 62573 62569 68979 62072 62747 170 53311 MN **MN9** 62350 SBAD 62669 63514 Ċ 95139 282841 62756 ttZ29 62750 00I **E1229** 3148 aNId 200ft1 IS ANIS