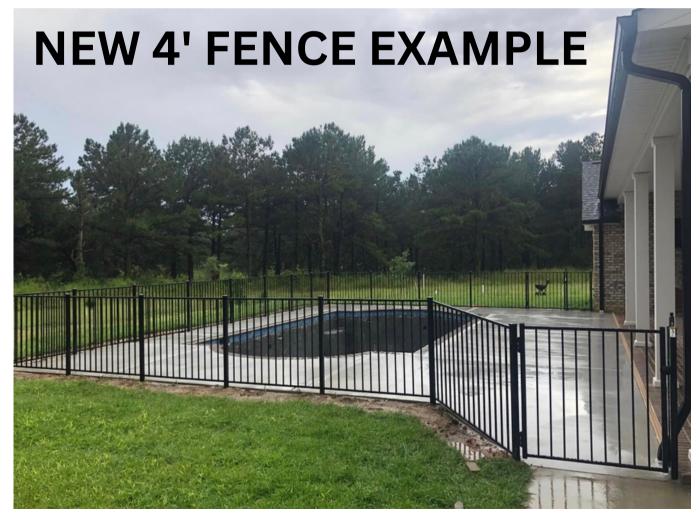

#### SIGNS

jan 2

| Location:  Permanent  Temporary                                                                                                        | Location: 🛛 On Building | □ Hanging                             |  |  |
|----------------------------------------------------------------------------------------------------------------------------------------|-------------------------|---------------------------------------|--|--|
| Size of Sign:                                                                                                                          | Two-Sided Sign? Ses     | No                                    |  |  |
| Sign Material:                                                                                                                         | Post Material:          |                                       |  |  |
| Height of Sign:                                                                                                                        |                         |                                       |  |  |
| Describe Sign Lighting:                                                                                                                |                         |                                       |  |  |
| Notes:                                                                                                                                 |                         |                                       |  |  |
| FENCE<br>Location: side and side yard black alumnim fence yard for pool addition                                                       |                         |                                       |  |  |
| Style: black aluminum                                                                                                                  | Height: 4'              | 2                                     |  |  |
| Material: black aluminum                                                                                                               |                         |                                       |  |  |
| Type: 🗹 4' Picket 🛛 7' Privacy 🛛 6' Priva                                                                                              | cy with 2' Lattice      |                                       |  |  |
| Set Back Requirements:                                                                                                                 |                         |                                       |  |  |
| Notes: Right Side: new fence will connect to 6' privacy fence in rear of house<br>Left Side: new fence will connect to 4' picket fence |                         |                                       |  |  |
|                                                                                                                                        |                         | · · · · · · · · · · · · · · · · · · · |  |  |