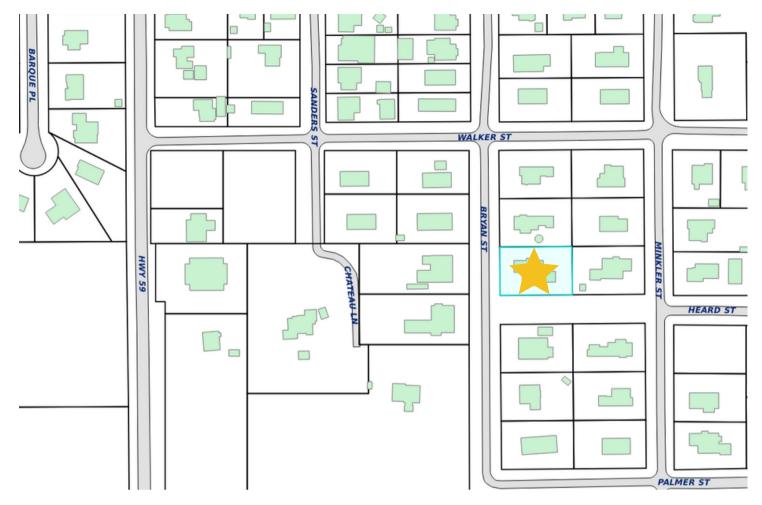

#### SUBJECT PROPERTY

Street Address or Legal Description: 71130 Bryan Street

Nearest Cross Streets:

Lot Dimensions:

Work Begins:

Estimated Completion Date:

#### SIGNS

jan 2

| Location:  Permanent  Temporary                                                                                                        | Location: 🛛 On Building | □ Hanging                             |  |  |
|----------------------------------------------------------------------------------------------------------------------------------------|-------------------------|---------------------------------------|--|--|
| Size of Sign:                                                                                                                          | Two-Sided Sign? Ses     | No                                    |  |  |
| Sign Material:                                                                                                                         | Post Material:          |                                       |  |  |
| Height of Sign:                                                                                                                        |                         |                                       |  |  |
| Describe Sign Lighting:                                                                                                                |                         |                                       |  |  |
| Notes:                                                                                                                                 |                         |                                       |  |  |
| FENCE<br>Location: side and side yard black alumnim fence yard for pool addition                                                       |                         |                                       |  |  |
| Style: black aluminum                                                                                                                  | Height: 4'              | 2                                     |  |  |
| Material: black aluminum                                                                                                               |                         |                                       |  |  |
| Type: 🗹 4' Picket 🛛 7' Privacy 🛛 6' Priva                                                                                              | cy with 2' Lattice      |                                       |  |  |
| Set Back Requirements:                                                                                                                 |                         |                                       |  |  |
| Notes: Right Side: new fence will connect to 6' privacy fence in rear of house<br>Left Side: new fence will connect to 4' picket fence |                         |                                       |  |  |
|                                                                                                                                        |                         | · · · · · · · · · · · · · · · · · · · |  |  |