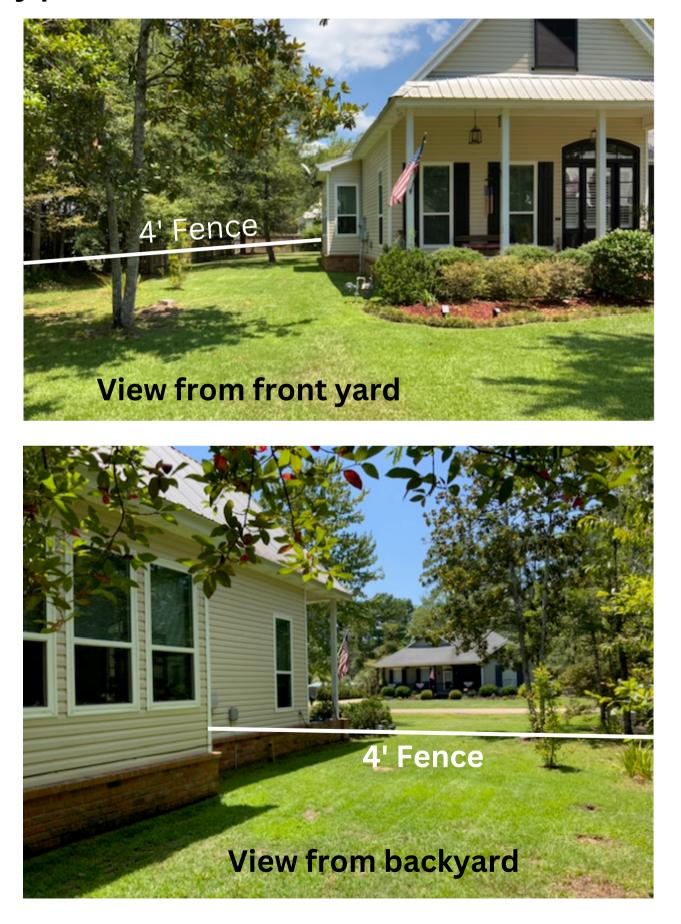

|                         |                                       |  |  |
| Notes: Right Side: new fence will connect to 6' privacy fence in rear of house<br>Left Side: new fence will connect to 4' picket fence |                         |                                       |  |  |
|                                                                                                                                        |                         | · · · · · · · · · · · · · · · · · · · |  |  |

.

.

#### **PAINT DETAILS**

Details:

### OTHER

Give Details:



# 71130 BRYAN ST ABITA SPRINGS, LA 70420





Existing 4' Picket Fence

# Only place new fence will be visible from the street