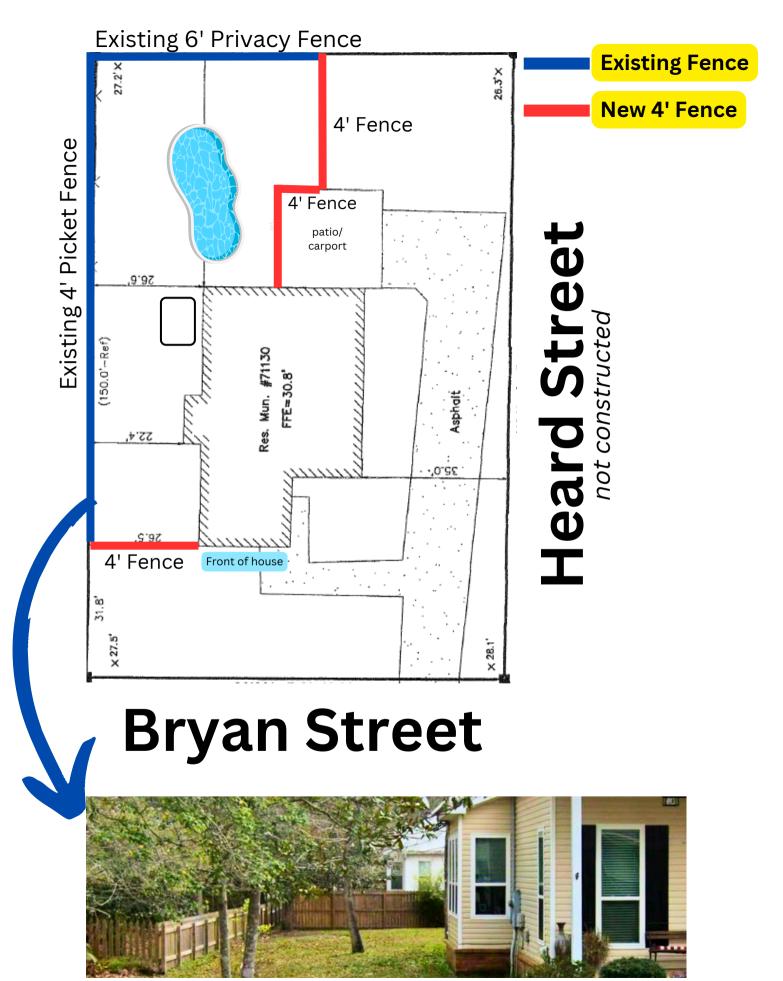

#### SIGNS

jan 2

| Location:  Permanent  Temporary                                                                                                        | Location: 🛛 On Building | □ Hanging                             |  |  |
|----------------------------------------------------------------------------------------------------------------------------------------|-------------------------|---------------------------------------|--|--|
| Size of Sign:                                                                                                                          | Two-Sided Sign? Ses     | No                                    |  |  |
| Sign Material:                                                                                                                         | Post Material:          |                                       |  |  |
| Height of Sign:                                                                                                                        |                         |                                       |  |  |
| Describe Sign Lighting:                                                                                                                |                         |                                       |  |  |
| Notes:                                                                                                                                 |                         |                                       |  |  |
| FENCE<br>Location: side and side yard black alumnim fence yard for pool addition                                                       |                         |                                       |  |  |
| Style: black aluminum                                                                                                                  | Height: 4'              | 2                                     |  |  |
| Material: black aluminum                                                                                                               |                         |                                       |  |  |
| Type: 🗹 4' Picket 🛛 7' Privacy 🛛 6' Priva                                                                                              | cy with 2' Lattice      |                                       |  |  |
| Set Back Requirements:                                                                                                                 |                         |                                       |  |  |
| Notes: Right Side: new fence will connect to 6' privacy fence in rear of house<br>Left Side: new fence will connect to 4' picket fence |                         |                                       |  |  |
|                                                                                                                                        |                         | · · · · · · · · · · · · · · · · · · · |  |  |

# 71130 BRYAN ST ABITA SPRINGS, LA 70420

Existing 4' Picket Fence