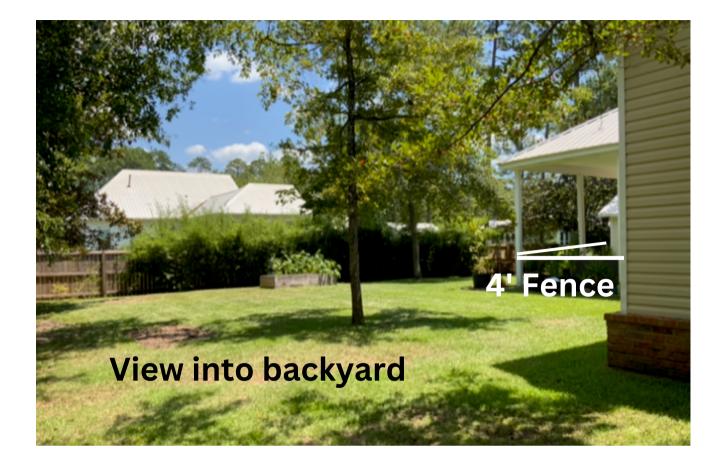

#### SIGNS

jan 2

| Location:  Permanent  Temporary                                                                                                        | Location: 🛛 On Building | □ Hanging                             |  |  |
|----------------------------------------------------------------------------------------------------------------------------------------|-------------------------|---------------------------------------|--|--|
| Size of Sign:                                                                                                                          | Two-Sided Sign? Ses     | No                                    |  |  |
| Sign Material:                                                                                                                         | Post Material:          |                                       |  |  |
| Height of Sign:                                                                                                                        |                         |                                       |  |  |
| Describe Sign Lighting:                                                                                                                |                         |                                       |  |  |
| Notes:                                                                                                                                 |                         |                                       |  |  |
| FENCE<br>Location: side and side yard black alumnim fence yard for pool addition                                                       |                         |                                       |  |  |
| Style: black aluminum                                                                                                                  | Height: 4'              | 2                                     |  |  |
| Material: black aluminum                                                                                                               |                         |                                       |  |  |
| Type: 🗹 4' Picket 🛛 7' Privacy 🛛 6' Priva                                                                                              | cy with 2' Lattice      |                                       |  |  |
| Set Back Requirements:                                                                                                                 |                         |                                       |  |  |
| Notes: Right Side: new fence will connect to 6' privacy fence in rear of house<br>Left Side: new fence will connect to 4' picket fence |                         |                                       |  |  |
|                                                                                                                                        |                         | · · · · · · · · · · · · · · · · · · · |  |  |

# 71130 BRYAN ST ABITA SPRINGS, LA 70420

Existing 4' Picket Fence

# Only place new fence will be visible from the street