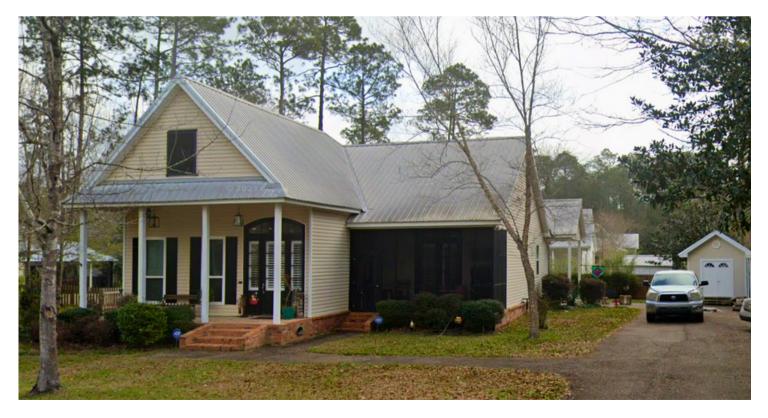

ce      |                                       |  |  |
| Set Back Requirements:                                                                                                                 |                         |                                       |  |  |
| Notes: Right Side: new fence will connect to 6' privacy fence in rear of house<br>Left Side: new fence will connect to 4' picket fence |                         |                                       |  |  |
|                                                                                                                                        |                         | · · · · · · · · · · · · · · · · · · · |  |  |

.

.

#### **PAINT DETAILS**

Details:

### OTHER

Give Details:



# 71130 BRYAN ST ABITA SPRINGS, LA 70420





Existing 4' Picket Fence

# Only place new fence will be visible from the street