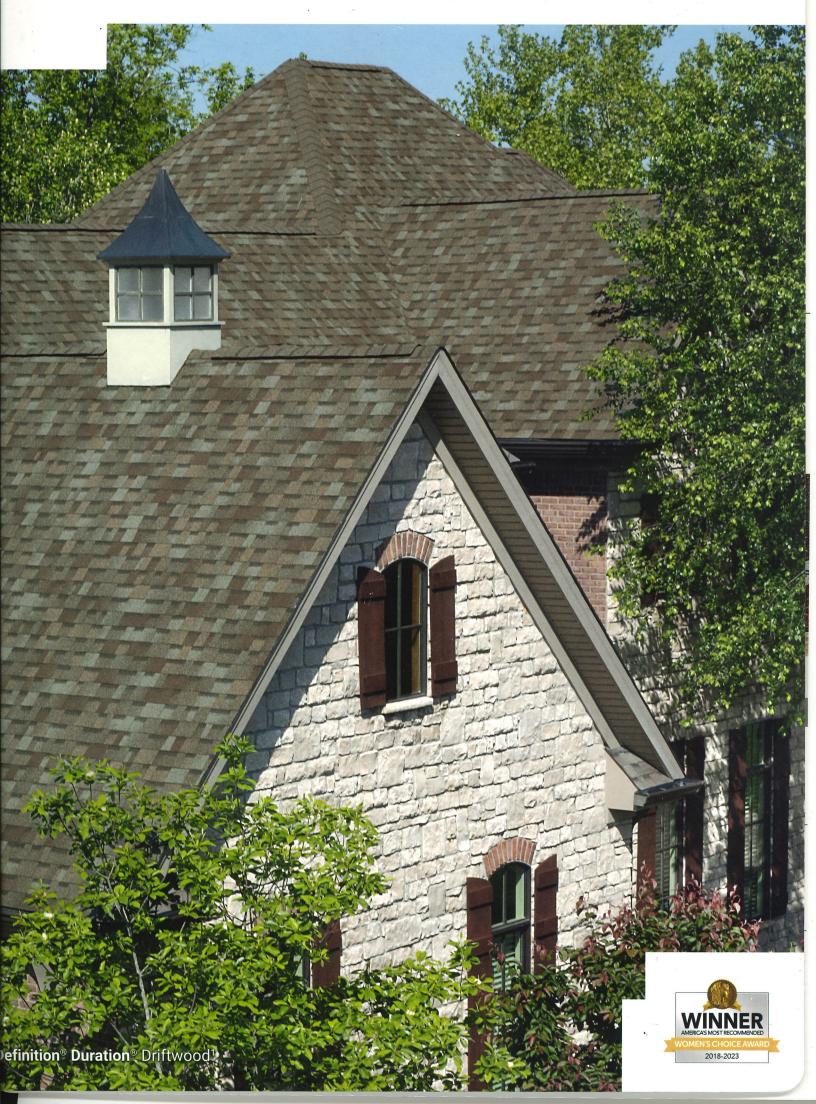

## **SUBJECT PROPERTY**

| Nearest Cross Streets: Grover  Work Begins: ASAP  Estimated Completion Date: Same Day  SIGNS  Location: Permanent Temporary Location: On Building Hanging Size of Sign: Two-Sided Sign? Yes No Sign Material: Post Material:  Height of Sign: Describe Sign Lighting: Notes:  FENCE  Location:  Style: Height: Material: Set Back Requirements: Type: 4' Picket 7' Privacy 6' Privacy with 2' Lattice  Notes:  PAINT DETAILS  Details:  Roof  Details: Replacing shingle roof with a new shingle roof on house and garage. Replacing with TruDefinition Driftwood as shown on brochure cover. | Street Address or Legal De    | scription: 721      | 05 Pine Street, Abita Springs, LA 70420              |  |  |  |
|-----------------------------------------------------------------------------------------------------------------------------------------------------------------------------------------------------------------------------------------------------------------------------------------------------------------------------------------------------------------------------------------------------------------------------------------------------------------------------------------------------------------------------------------------------------------------------------------------|-------------------------------|---------------------|------------------------------------------------------|--|--|--|
| SIGNS Location:   Permanent   Temporary   Location:   On Building   Hanging   Size of Sign:   Two-Sided Sign?   Yes   No Sign Material:   Post Material:   Height of Sign:   Describe Sign Lighting:   Notes:  FENCE Location: Style:   Height:   Material:   Set Back Requirements:   Type:   4' Picket   7' Privacy   6' Privacy with 2' Lattice   Notes:  PAINT DETAILS Details:    Roof Details:   Replacing shingle roof with a new shingle roof on house and garage.   Replacing with   TruDefinition Driftwood as shown on brochure cover.                                             | Nearest Cross Streets: Grover |                     | Lot Dimensions:                                      |  |  |  |
| Location: Permanent                                                                                                                                                                                                                                                                                                                                                                                                                                                                                                                                                                           | Work Begins: ASAP             |                     | Estimated Completion Date: Same Day                  |  |  |  |
| Size of Sign: Two-Sided Sign?                                                                                                                                                                                                                                                                                                                                                                                                                                                                                                                                                                 | SIGNS                         |                     |                                                      |  |  |  |
| Sign Material: Post Material: Height of Sign: Describe Sign Lighting: Notes:  FENCE Location: Style: Height: Material: Set Back Requirements: Type: 4' Picket 7' Privacy 6' Privacy with 2' Lattice Notes:  PAINT DETAILS Details:  Roof Details: Replacing shingle roof with a new shingle roof on house and garage. Replacing with TruDefinition Driftwood as shown on brochure cover.                                                                                                                                                                                                      | Location: Dermanent           | □ Temporary         | Location: 🗆 On Building 💢 Hanging                    |  |  |  |
| Height of Sign: Describe Sign Lighting:  Notes:  FENCE Location: Style: Height: Material: Set Back Requirements: Type: 4' Picket 7' Privacy 6' Privacy with 2' Lattice Notes:  PAINT DETAILS Details:  Roof Details: Replacing shingle roof with a new shingle roof on house and garage. Replacing with TruDefinition Driftwood as shown on brochure cover.                                                                                                                                                                                                                                   | Size of Sign:                 |                     | Two-Sided Sign?                                      |  |  |  |
| Notes:  FENCE Location:  Style: Height: Material: Set Back Requirements: Type: 4' Picket 7' Privacy 6' Privacy with 2' Lattice  Notes:  PAINT DETAILS Details:  Roof Details: Replacing shingle roof with a new shingle roof on house and garage. Replacing with TruDefinition Driftwood as shown on brochure cover.                                                                                                                                                                                                                                                                          | Sign Material:                |                     | Post Material:                                       |  |  |  |
| FENCE Location:  Style: Height:  Material: Set Back Requirements:  Type: 4' Picket 7' Privacy 6' Privacy with 2' Lattice  Notes:  PAINT DETAILS  Details:  Roof  Details: Replacing shingle roof with a new shingle roof on house and garage. Replacing with  TruDefinition Driftwood as shown on brochure cover.                                                                                                                                                                                                                                                                             | Height of Sign: Describe S    |                     | Sign Lighting:                                       |  |  |  |
| Location:  Style: Height:  Material: Set Back Requirements:  Type: 4' Picket 7' Privacy 6' Privacy with 2' Lattice  Notes:  PAINT DETAILS  Details:  Roof  Details: Replacing shingle roof with a new shingle roof on house and garage. Replacing with  TruDefinition Driftwood as shown on brochure cover.                                                                                                                                                                                                                                                                                   | Notes:                        |                     |                                                      |  |  |  |
| Location:  Style: Height:  Material: Set Back Requirements:  Type: 4' Picket 7' Privacy 6' Privacy with 2' Lattice  Notes:  PAINT DETAILS  Details:  Roof  Details: Replacing shingle roof with a new shingle roof on house and garage. Replacing with  TruDefinition Driftwood as shown on brochure cover.                                                                                                                                                                                                                                                                                   | FENCE                         |                     |                                                      |  |  |  |
| Style: Height:  Material: Set Back Requirements:  Type: 4' Picket 7' Privacy 6' Privacy with 2' Lattice  Notes:  PAINT DETAILS  Details:  Roof  Details: Replacing shingle roof with a new shingle roof on house and garage. Replacing with  TruDefinition Driftwood as shown on brochure cover.                                                                                                                                                                                                                                                                                              |                               |                     |                                                      |  |  |  |
| Material:  Type:   4' Picket   7' Privacy   6' Privacy with 2' Lattice  Notes:  PAINT DETAILS  Details:  Roof  Details: Replacing shingle roof with a new shingle roof on house and garage. Replacing with  TruDefinition Driftwood as shown on brochure cover.                                                                                                                                                                                                                                                                                                                               |                               |                     | Height:                                              |  |  |  |
| Type:                                                                                                                                                                                                                                                                                                                                                                                                                                                                                                                                                                                         |                               |                     |                                                      |  |  |  |
| PAINT DETAILS  Details:  Roof  Details: Replacing shingle roof with a new shingle roof on house and garage. Replacing with  TruDefinition Driftwood as shown on brochure cover.  OTHER                                                                                                                                                                                                                                                                                                                                                                                                        | Type:   4' Picket I           | <br>□ 7′ Privacy    | ·                                                    |  |  |  |
| Roof  Details: Replacing shingle roof with a new shingle roof on house and garage. Replacing with  TruDefinition Driftwood as shown on brochure cover.  OTHER                                                                                                                                                                                                                                                                                                                                                                                                                                 | Notes:                        |                     |                                                      |  |  |  |
| Roof  Details: Replacing shingle roof with a new shingle roof on house and garage. Replacing with  TruDefinition Driftwood as shown on brochure cover.  OTHER                                                                                                                                                                                                                                                                                                                                                                                                                                 | DAINT DETAILS                 |                     |                                                      |  |  |  |
| Roof  Details: Replacing shingle roof with a new shingle roof on house and garage. Replacing with  TruDefinition Driftwood as shown on brochure cover.  OTHER                                                                                                                                                                                                                                                                                                                                                                                                                                 | _                             |                     |                                                      |  |  |  |
| Details: Replacing shingle roof with a new shingle roof on house and garage. Replacing with TruDefinition Driftwood as shown on brochure cover.  OTHER                                                                                                                                                                                                                                                                                                                                                                                                                                        | Details.                      |                     |                                                      |  |  |  |
| Details: Replacing shingle roof with a new shingle roof on house and garage. Replacing with TruDefinition Driftwood as shown on brochure cover.  OTHER                                                                                                                                                                                                                                                                                                                                                                                                                                        |                               |                     |                                                      |  |  |  |
| Details: Replacing shingle roof with a new shingle roof on house and garage. Replacing with TruDefinition Driftwood as shown on brochure cover.  OTHER                                                                                                                                                                                                                                                                                                                                                                                                                                        |                               |                     |                                                      |  |  |  |
| TruDefinition Driftwood as shown on brochure cover.  OTHER                                                                                                                                                                                                                                                                                                                                                                                                                                                                                                                                    | Roof                          |                     |                                                      |  |  |  |
| OTHER                                                                                                                                                                                                                                                                                                                                                                                                                                                                                                                                                                                         | Details: Replacing shingl     | e roof with a r     | new shingle roof on house and garage. Replacing with |  |  |  |
| <del></del>                                                                                                                                                                                                                                                                                                                                                                                                                                                                                                                                                                                   | TruDefinition Driftwood a     | <u>s shown on b</u> | rochure cover.                                       |  |  |  |
| <del></del>                                                                                                                                                                                                                                                                                                                                                                                                                                                                                                                                                                                   |                               |                     |                                                      |  |  |  |
| <del></del>                                                                                                                                                                                                                                                                                                                                                                                                                                                                                                                                                                                   | OTHER                         |                     |                                                      |  |  |  |
|                                                                                                                                                                                                                                                                                                                                                                                                                                                                                                                                                                                               | Details:                      |                     |                                                      |  |  |  |
|                                                                                                                                                                                                                                                                                                                                                                                                                                                                                                                                                                                               |                               |                     |                                                      |  |  |  |
|                                                                                                                                                                                                                                                                                                                                                                                                                                                                                                                                                                                               |                               |                     |                                                      |  |  |  |

## TruDefinition® DURATION®

Shingles with Patented SureNail® Technology