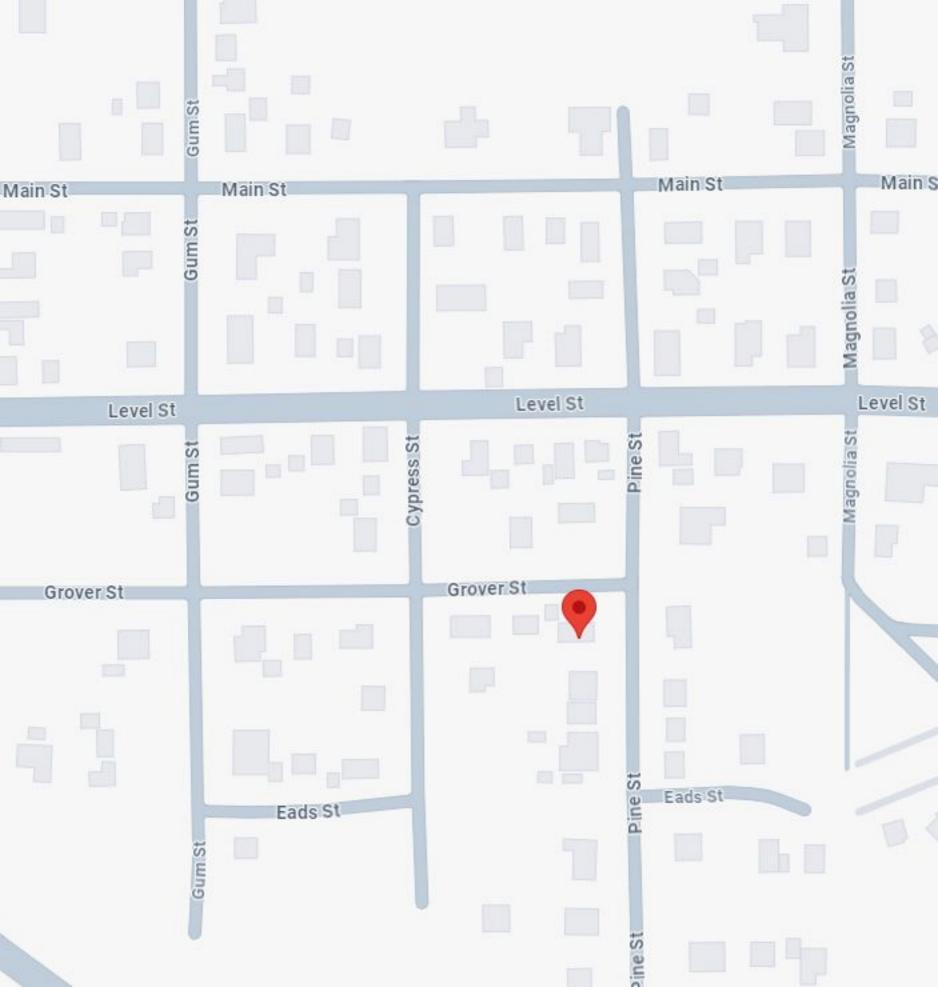

## **SUBJECT PROPERTY**

| Nearest Cross Streets: Grover  Work Begins: ASAP  Estimated Completion Date: Same Day  SIGNS  Location: Permanent Temporary Location: On Building Hanging Size of Sign: Two-Sided Sign? Yes No Sign Material: Post Material:  Height of Sign: Describe Sign Lighting: Notes:  FENCE  Location:  Style: Height: Material: Set Back Requirements: Type: 4' Picket 7' Privacy 6' Privacy with 2' Lattice  Notes:  PAINT DETAILS  Details:  Roof  Details: Replacing shingle roof with a new shingle roof on house and garage. Replacing with TruDefinition Driftwood as shown on brochure cover. | Street Address or Legal De    | scription: 721      | 05 Pine Street, Abita Springs, LA 70420              |  |  |  |
|-----------------------------------------------------------------------------------------------------------------------------------------------------------------------------------------------------------------------------------------------------------------------------------------------------------------------------------------------------------------------------------------------------------------------------------------------------------------------------------------------------------------------------------------------------------------------------------------------|-------------------------------|---------------------|------------------------------------------------------|--|--|--|
| SIGNS Location:   Permanent   Temporary   Location:   On Building   Hanging   Size of Sign:   Two-Sided Sign?   Yes   No Sign Material:   Post Material:   Height of Sign:   Describe Sign Lighting:   Notes:  FENCE Location: Style:   Height:   Material:   Set Back Requirements:   Type:   4' Picket   7' Privacy   6' Privacy with 2' Lattice   Notes:  PAINT DETAILS Details:    Roof Details:   Replacing shingle roof with a new shingle roof on house and garage.   Replacing with   TruDefinition Driftwood as shown on brochure cover.                                             | Nearest Cross Streets: Grover |                     | Lot Dimensions:                                      |  |  |  |
| Location: Permanent                                                                                                                                                                                                                                                                                                                                                                                                                                                                                                                                                                           | Work Begins: ASAP             |                     | Estimated Completion Date: Same Day                  |  |  |  |
| Size of Sign: Two-Sided Sign?                                                                                                                                                                                                                                                                                                                                                                                                                                                                                                                                                                 | SIGNS                         |                     |                                                      |  |  |  |
| Sign Material: Post Material: Height of Sign: Describe Sign Lighting: Notes:  FENCE Location: Style: Height: Material: Set Back Requirements: Type: 4' Picket 7' Privacy 6' Privacy with 2' Lattice Notes:  PAINT DETAILS Details:  Roof Details: Replacing shingle roof with a new shingle roof on house and garage. Replacing with TruDefinition Driftwood as shown on brochure cover.                                                                                                                                                                                                      | Location: Dermanent           | □ Temporary         | Location: 🗆 On Building 💢 Hanging                    |  |  |  |
| Height of Sign: Describe Sign Lighting:  Notes:  FENCE Location: Style: Height: Material: Set Back Requirements: Type: 4' Picket 7' Privacy 6' Privacy with 2' Lattice Notes:  PAINT DETAILS Details:  Roof Details: Replacing shingle roof with a new shingle roof on house and garage. Replacing with TruDefinition Driftwood as shown on brochure cover.                                                                                                                                                                                                                                   | Size of Sign:                 |                     | Two-Sided Sign?                                      |  |  |  |
| Notes:  FENCE Location:  Style: Height: Material: Set Back Requirements: Type: 4' Picket 7' Privacy 6' Privacy with 2' Lattice  Notes:  PAINT DETAILS Details:  Roof Details: Replacing shingle roof with a new shingle roof on house and garage. Replacing with TruDefinition Driftwood as shown on brochure cover.                                                                                                                                                                                                                                                                          | Sign Material:                |                     | Post Material:                                       |  |  |  |
| FENCE Location:  Style: Height:  Material: Set Back Requirements:  Type: 4' Picket 7' Privacy 6' Privacy with 2' Lattice  Notes:  PAINT DETAILS  Details:  Roof  Details: Replacing shingle roof with a new shingle roof on house and garage. Replacing with  TruDefinition Driftwood as shown on brochure cover.                                                                                                                                                                                                                                                                             | Height of Sign: Describe S    |                     | Sign Lighting:                                       |  |  |  |
| Location:  Style: Height:  Material: Set Back Requirements:  Type: 4' Picket 7' Privacy 6' Privacy with 2' Lattice  Notes:  PAINT DETAILS  Details:  Roof  Details: Replacing shingle roof with a new shingle roof on house and garage. Replacing with  TruDefinition Driftwood as shown on brochure cover.                                                                                                                                                                                                                                                                                   | Notes:                        |                     |                                                      |  |  |  |
| Location:  Style: Height:  Material: Set Back Requirements:  Type: 4' Picket 7' Privacy 6' Privacy with 2' Lattice  Notes:  PAINT DETAILS  Details:  Roof  Details: Replacing shingle roof with a new shingle roof on house and garage. Replacing with  TruDefinition Driftwood as shown on brochure cover.                                                                                                                                                                                                                                                                                   | FENCE                         |                     |                                                      |  |  |  |
| Style: Height:  Material: Set Back Requirements:  Type: 4' Picket 7' Privacy 6' Privacy with 2' Lattice  Notes:  PAINT DETAILS  Details:  Roof  Details: Replacing shingle roof with a new shingle roof on house and garage. Replacing with  TruDefinition Driftwood as shown on brochure cover.                                                                                                                                                                                                                                                                                              |                               |                     |                                                      |  |  |  |
| Material:  Type:   4' Picket   7' Privacy   6' Privacy with 2' Lattice  Notes:  PAINT DETAILS  Details:  Roof  Details: Replacing shingle roof with a new shingle roof on house and garage. Replacing with  TruDefinition Driftwood as shown on brochure cover.                                                                                                                                                                                                                                                                                                                               |                               |                     | Height:                                              |  |  |  |
| Type:                                                                                                                                                                                                                                                                                                                                                                                                                                                                                                                                                                                         |                               |                     |                                                      |  |  |  |
| PAINT DETAILS  Details:  Roof  Details: Replacing shingle roof with a new shingle roof on house and garage. Replacing with  TruDefinition Driftwood as shown on brochure cover.  OTHER                                                                                                                                                                                                                                                                                                                                                                                                        | Type:   4' Picket I           | <br>□ 7′ Privacy    | ·                                                    |  |  |  |
| Roof  Details: Replacing shingle roof with a new shingle roof on house and garage. Replacing with  TruDefinition Driftwood as shown on brochure cover.  OTHER                                                                                                                                                                                                                                                                                                                                                                                                                                 | Notes:                        |                     |                                                      |  |  |  |
| Roof  Details: Replacing shingle roof with a new shingle roof on house and garage. Replacing with  TruDefinition Driftwood as shown on brochure cover.  OTHER                                                                                                                                                                                                                                                                                                                                                                                                                                 | DAINT DETAILS                 |                     |                                                      |  |  |  |
| Roof  Details: Replacing shingle roof with a new shingle roof on house and garage. Replacing with  TruDefinition Driftwood as shown on brochure cover.  OTHER                                                                                                                                                                                                                                                                                                                                                                                                                                 | _                             |                     |                                                      |  |  |  |
| Details: Replacing shingle roof with a new shingle roof on house and garage. Replacing with TruDefinition Driftwood as shown on brochure cover.  OTHER                                                                                                                                                                                                                                                                                                                                                                                                                                        | Details.                      |                     |                                                      |  |  |  |
| Details: Replacing shingle roof with a new shingle roof on house and garage. Replacing with TruDefinition Driftwood as shown on brochure cover.  OTHER                                                                                                                                                                                                                                                                                                                                                                                                                                        |                               |                     |                                                      |  |  |  |
| Details: Replacing shingle roof with a new shingle roof on house and garage. Replacing with TruDefinition Driftwood as shown on brochure cover.  OTHER                                                                                                                                                                                                                                                                                                                                                                                                                                        |                               |                     |                                                      |  |  |  |
| TruDefinition Driftwood as shown on brochure cover.  OTHER                                                                                                                                                                                                                                                                                                                                                                                                                                                                                                                                    | Roof                          |                     |                                                      |  |  |  |
| OTHER                                                                                                                                                                                                                                                                                                                                                                                                                                                                                                                                                                                         | Details: Replacing shingl     | e roof with a r     | new shingle roof on house and garage. Replacing with |  |  |  |
| <del></del>                                                                                                                                                                                                                                                                                                                                                                                                                                                                                                                                                                                   | TruDefinition Driftwood a     | <u>s shown on b</u> | rochure cover.                                       |  |  |  |
| <del></del>                                                                                                                                                                                                                                                                                                                                                                                                                                                                                                                                                                                   |                               |                     |                                                      |  |  |  |
| <del></del>                                                                                                                                                                                                                                                                                                                                                                                                                                                                                                                                                                                   | OTHER                         |                     |                                                      |  |  |  |
|                                                                                                                                                                                                                                                                                                                                                                                                                                                                                                                                                                                               | Details:                      |                     |                                                      |  |  |  |
|                                                                                                                                                                                                                                                                                                                                                                                                                                                                                                                                                                                               |                               |                     |                                                      |  |  |  |
|                                                                                                                                                                                                                                                                                                                                                                                                                                                                                                                                                                                               |                               |                     |                                                      |  |  |  |