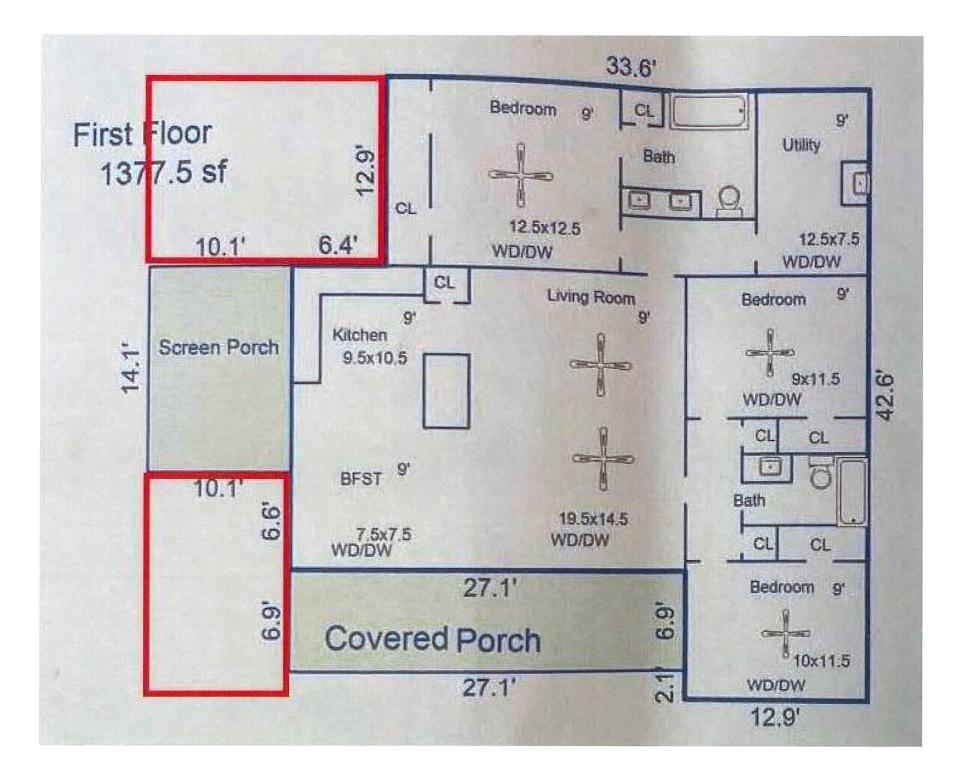

## Town of Abita Springs HISTORIC CERTIFICATE OF APPROPRIATENESS

| Historic Meeting Date: |  |
|------------------------|--|
|------------------------|--|

| Application for Permit to:                                                                   |                                                                                                      |  |  |
|----------------------------------------------------------------------------------------------|------------------------------------------------------------------------------------------------------|--|--|
| Request to convert the currently enclosed sur/ / ensuite by extending into the backyard to m | nroom / porch into an additional bedroom<br>neet the rear wall and to also extend from the           |  |  |
| ·                                                                                            | of the east exterior wall of the house. The intent r structure with matching windows / door(s), etc. |  |  |
| is to fully maintain the integrity of the exterior                                           | i structure with matching windows / door(s), etc.                                                    |  |  |
| Within the space a kitchenette would also be                                                 | e added.                                                                                             |  |  |
|                                                                                              |                                                                                                      |  |  |
| APPLICANT NAME: Michael Schinell and Rose                                                    | emary Smith                                                                                          |  |  |
| Email: rosemary1696@yahoo.com                                                                | Phone: 850-543-8628                                                                                  |  |  |
| Address: 14 Pine Ridge Trace Destin, FL 325                                                  | 41                                                                                                   |  |  |
|                                                                                              |                                                                                                      |  |  |
| OWNER (IF DIFFERENT FROM APPLICANT):                                                         |                                                                                                      |  |  |
| Email:                                                                                       | Phone:                                                                                               |  |  |
| Address:                                                                                     | ¥                                                                                                    |  |  |
| SUBJECT PROPERTY                                                                             |                                                                                                      |  |  |
| Street Address or Legal Description: 22338 Level                                             | Street Abita Springs, LA 70420                                                                       |  |  |
| CONTRACTOR INFORMATION                                                                       |                                                                                                      |  |  |
| Contractor's Name and Company:                                                               |                                                                                                      |  |  |
| Email:                                                                                       | Phone:                                                                                               |  |  |
| Address:                                                                                     |                                                                                                      |  |  |
| Work Begins:                                                                                 | Estimated Completion Date:                                                                           |  |  |
|                                                                                              | ·                                                                                                    |  |  |
| Signature of Owner Si                                                                        | Signature of Applicant                                                                               |  |  |
| Do Not Write                                                                                 | Below this Line                                                                                      |  |  |
| view Date: List of Attachments:                                                              |                                                                                                      |  |  |
| Approved:                                                                                    |                                                                                                      |  |  |
| Rejected:                                                                                    |                                                                                                      |  |  |
| Tabled for Review: Follow-up Done On:                                                        |                                                                                                      |  |  |
| Public Hearing: Worked Completed as Presented:  Further Action Needed:                       |                                                                                                      |  |  |
| Signature: Further Action Needed:                                                            |                                                                                                      |  |  |