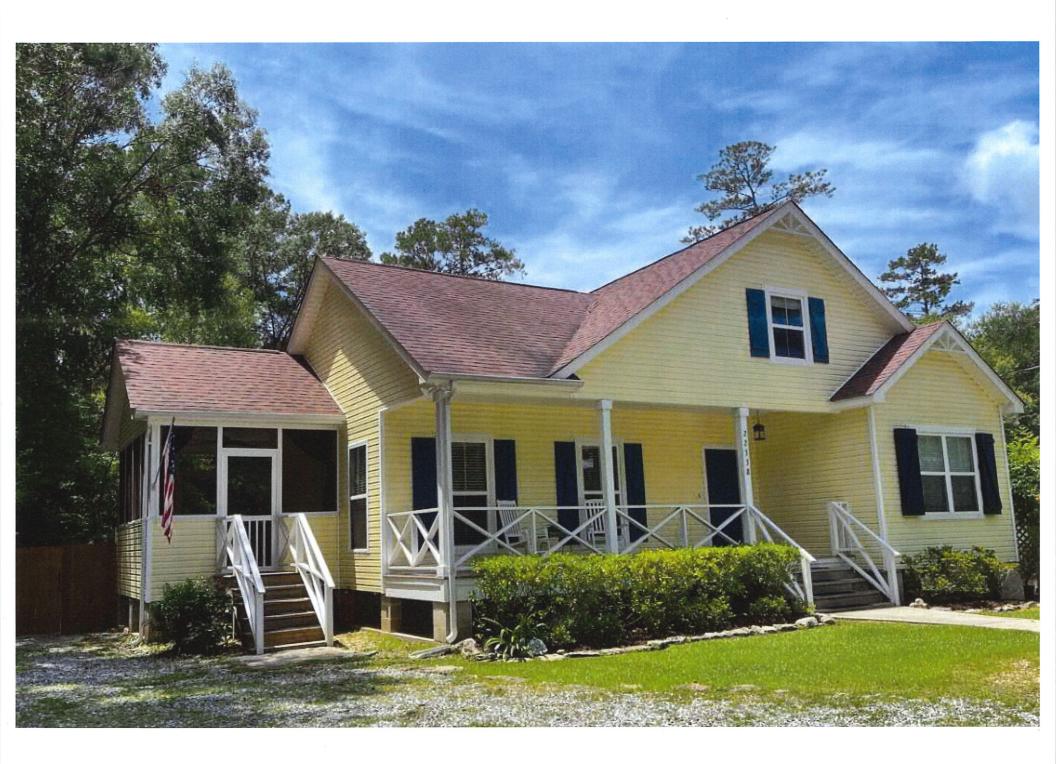

☐ Wood ☐ Hardie Plank <b>Must be ½ Width of Windows</b> ☐ Yes ☐ No        |  |  |  |  |
| ACCESSORY BUILD | <b>DINGS</b> □ Garage □ Shed □ Other                                              |  |  |  |  |
| FENCES          | ☐ Wood <b>Type:</b> ☐ 4' Picket ☐ 6' Privacy ☐ 6' Privacy with 2' Lattice         |  |  |  |  |
| LIGHTING        | No Exposed Fluorescents                                                           |  |  |  |  |
| SIGNS           | ☐ Permanent ☐ Temporary                                                           |  |  |  |  |
| Homeowner       | Date                                                                              |  |  |  |  |
| Commissioner    | Date                                                                              |  |  |  |  |

Level Street