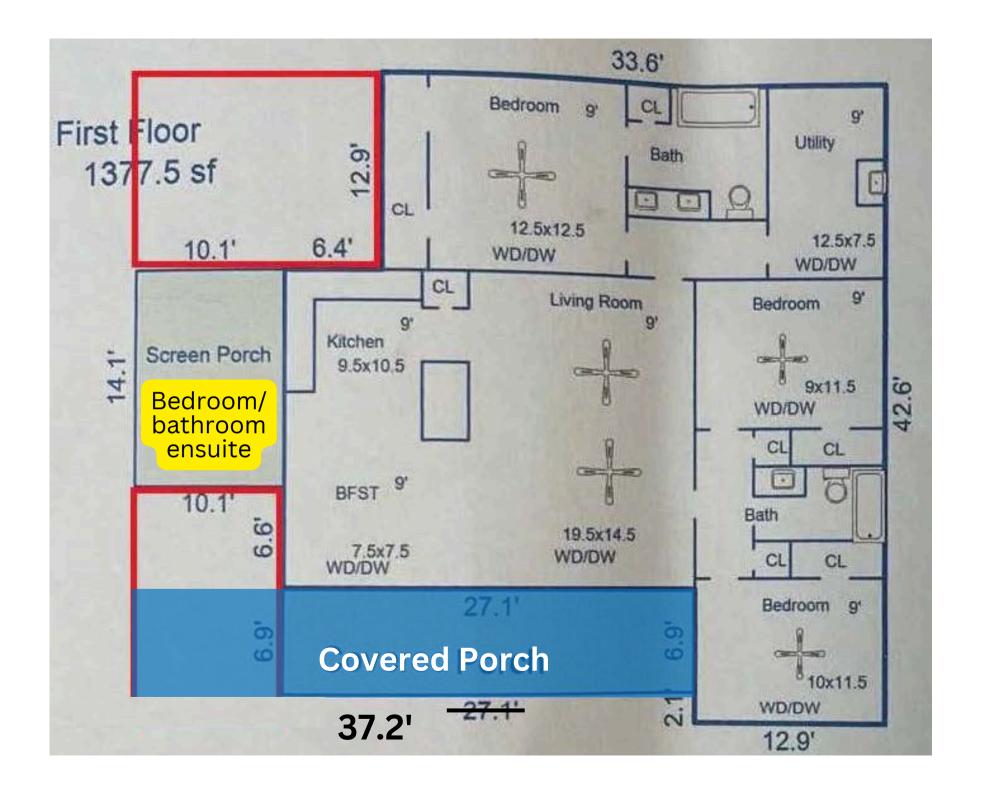

## Town of Abita Springs HISTORIC CERTIFICATE OF APPROPRIATENESS

| Historic Meeting Date: |  |
|------------------------|--|
|------------------------|--|

| Application for Permit to:                                                                   |                                                                                                      |  |  |
|----------------------------------------------------------------------------------------------|------------------------------------------------------------------------------------------------------|--|--|
| Request to convert the currently enclosed sur/ / ensuite by extending into the backyard to m | nroom / porch into an additional bedroom<br>neet the rear wall and to also extend from the           |  |  |
| ·                                                                                            | of the east exterior wall of the house. The intent r structure with matching windows / door(s), etc. |  |  |
| is to fully maintain the integrity of the exterior                                           | i structure with matching windows / door(s), etc.                                                    |  |  |
| Within the space a kitchenette would also be                                                 | e added.                                                                                             |  |  |
|                                                                                              |                                                                                                      |  |  |
| APPLICANT NAME: Michael Schinell and Rose                                                    | emary Smith                                                                                          |  |  |
| Email: rosemary1696@yahoo.com                                                                | Phone: 850-543-8628                                                                                  |  |  |
| Address: 14 Pine Ridge Trace Destin, FL 325                                                  | 41                                                                                                   |  |  |
|                                                                                              |                                                                                                      |  |  |
| OWNER (IF DIFFERENT FROM APPLICANT):                                                         |                                                                                                      |  |  |
| Email:                                                                                       | Phone:                                                                                               |  |  |
| Address:                                                                                     | ¥                                                                                                    |  |  |
| SUBJECT PROPERTY                                                                             |                                                                                                      |  |  |
| Street Address or Legal Description: 22338 Level                                             | Street Abita Springs, LA 70420                                                                       |  |  |
| CONTRACTOR INFORMATION                                                                       |                                                                                                      |  |  |
| Contractor's Name and Company:                                                               |                                                                                                      |  |  |
| Email:                                                                                       | Phone:                                                                                               |  |  |
| Address:                                                                                     |                                                                                                      |  |  |
| Work Begins:                                                                                 | Estimated Completion Date:                                                                           |  |  |
|                                                                                              | ·                                                                                                    |  |  |
| Signature of Owner Si                                                                        | Signature of Applicant                                                                               |  |  |
| Do Not Write                                                                                 | Below this Line                                                                                      |  |  |
| view Date: List of Attachments:                                                              |                                                                                                      |  |  |
| Approved:                                                                                    |                                                                                                      |  |  |
| Rejected:                                                                                    |                                                                                                      |  |  |
| Tabled for Review: Follow-up Done On:                                                        |                                                                                                      |  |  |
| Public Hearing: Worked Completed as Presented:  Further Action Needed:                       |                                                                                                      |  |  |
| Signature: Further Action Needed:                                                            |                                                                                                      |  |  |