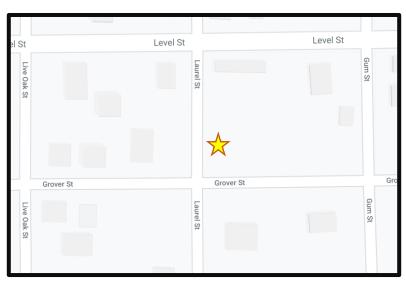

### **REQUIRED DOCUMENTS**

- Completed Historic Certificate of Appropriateness Application
  - Google Map with location marked showing surrounding streets (*Example below*)
- ] Street View of Property (*Example below*)
- Site Plan (with Dimensions of Setbacks)
- Floor Plans (with Dimensions)
- Elevations of Front, Rear and Both Sides (*Example below*)

FRONT ELEVATION

REAR ELEVATION

RIGHT ELEVATION

LEFT ELEVATION

STREET VIEW

GOOGLE MAP LOCATION