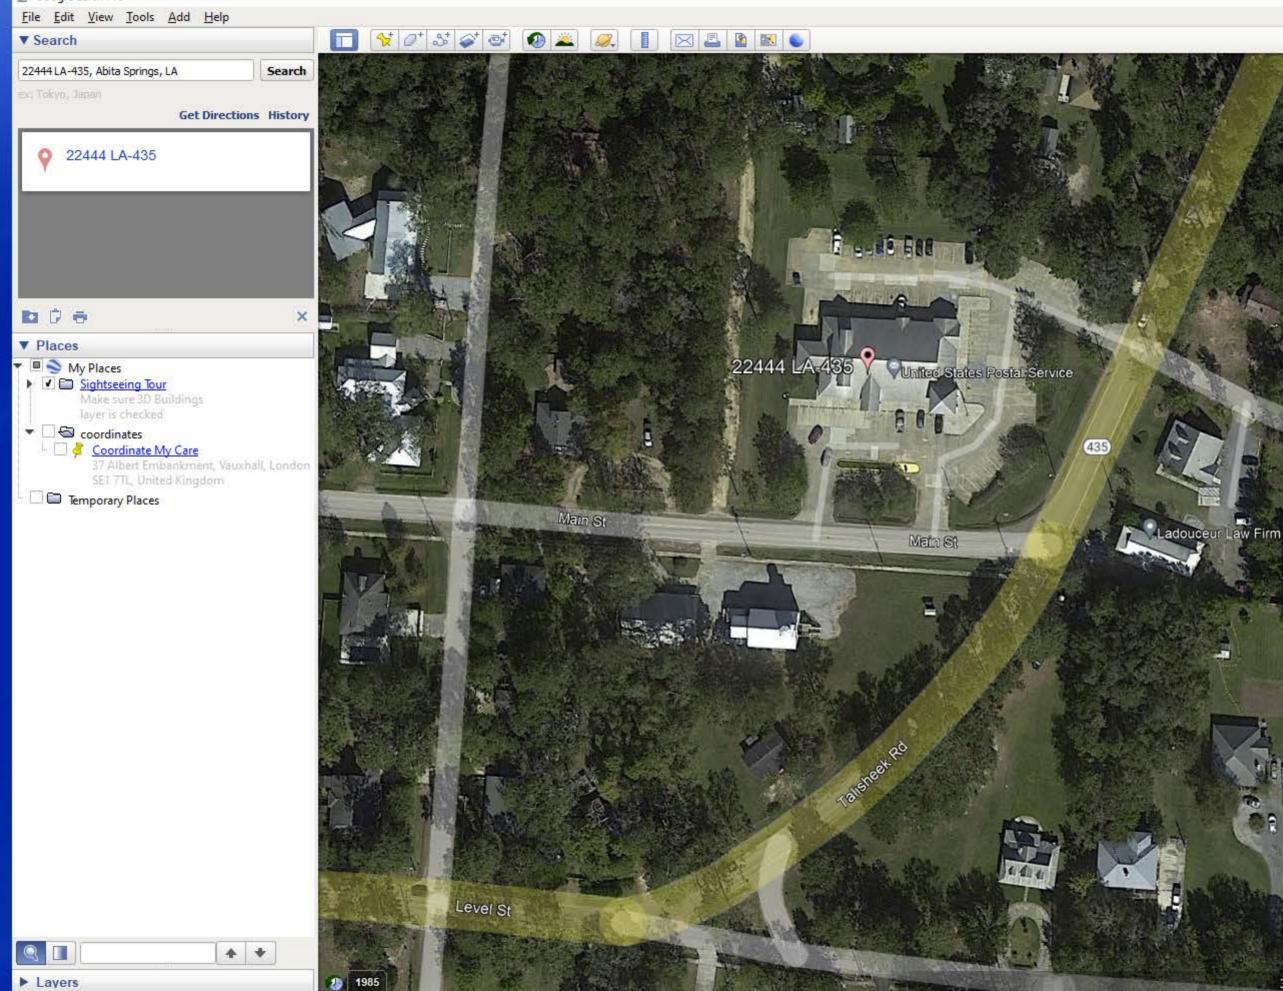

### **REQUIRED DOCUMENTS**

- Completed Historic Certificate of Appropriateness Application
  - Google Map with location marked showing surrounding streets (*Example below*)
- ] Street View of Property (*Example below*)
- Site Plan (with Dimensions of Setbacks)
- Floor Plans (with Dimensions)
- Elevations of Front, Rear and Both Sides (*Example below*)

FRONT ELEVATION

REAR ELEVATION

RIGHT ELEVATION

LEFT ELEVATION

STREET VIEW

GOOGLE MAP LOCATION

### SUBJECT PROPERTY

| Street Address or Legal Description: 22444 LA -435 Abita Springs, LA 70420 |                                      |  |  |
|----------------------------------------------------------------------------|--------------------------------------|--|--|
| Nearest Cross Streets: Main Street/Indian Trail                            | Lot Dimensions:                      |  |  |
| Work Begins: 3/15/2023                                                     | Estimated Completion Date: 3/27/2023 |  |  |