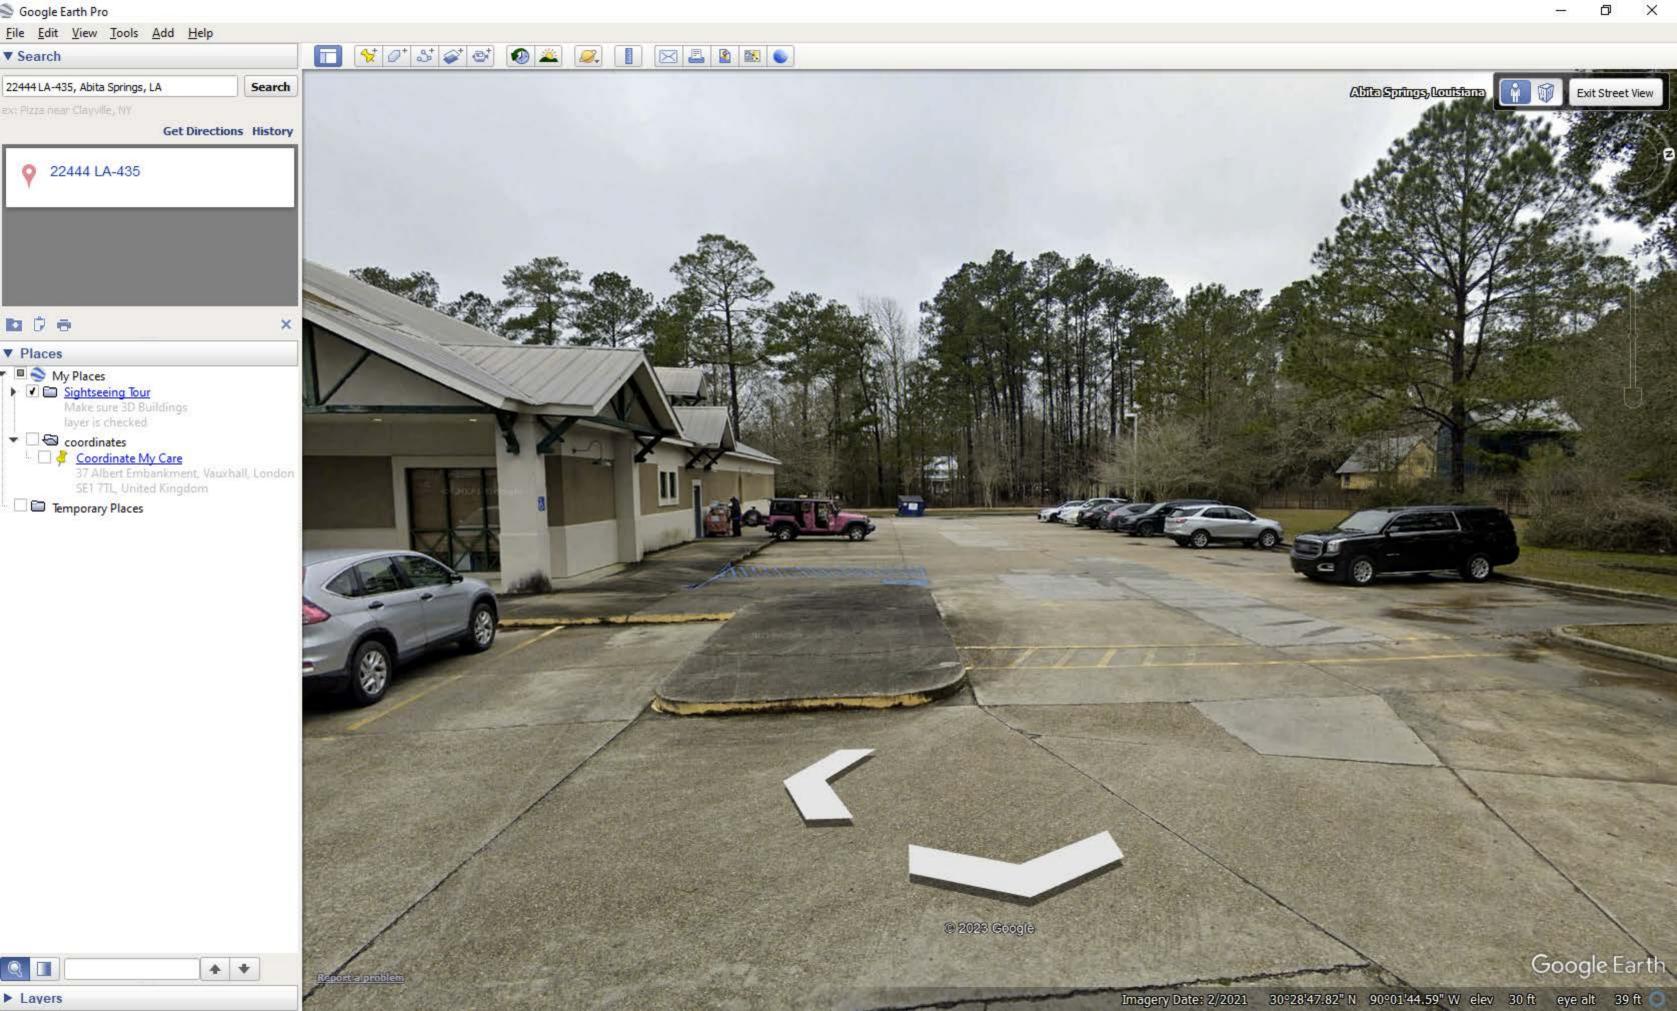

### **REQUIRED DOCUMENTS**

- Completed Historic Certificate of Appropriateness Application
  - Google Map with location marked showing surrounding streets (*Example below*)
- ] Street View of Property (*Example below*)
- Site Plan (with Dimensions of Setbacks)
- Floor Plans (with Dimensions)
- Elevations of Front, Rear and Both Sides (*Example below*)

FRONT ELEVATION

REAR ELEVATION

RIGHT ELEVATION

LEFT ELEVATION

STREET VIEW

GOOGLE MAP LOCATION

### SUBJECT PROPERTY

| Street Address or Legal Description: 22444 LA -435 Abita Springs, LA 70420 |                                      |  |  |
|----------------------------------------------------------------------------|--------------------------------------|--|--|
| Nearest Cross Streets: Main Street/Indian Trail                            | Lot Dimensions:                      |  |  |
| Work Begins: 3/15/2023                                                     | Estimated Completion Date: 3/27/2023 |  |  |