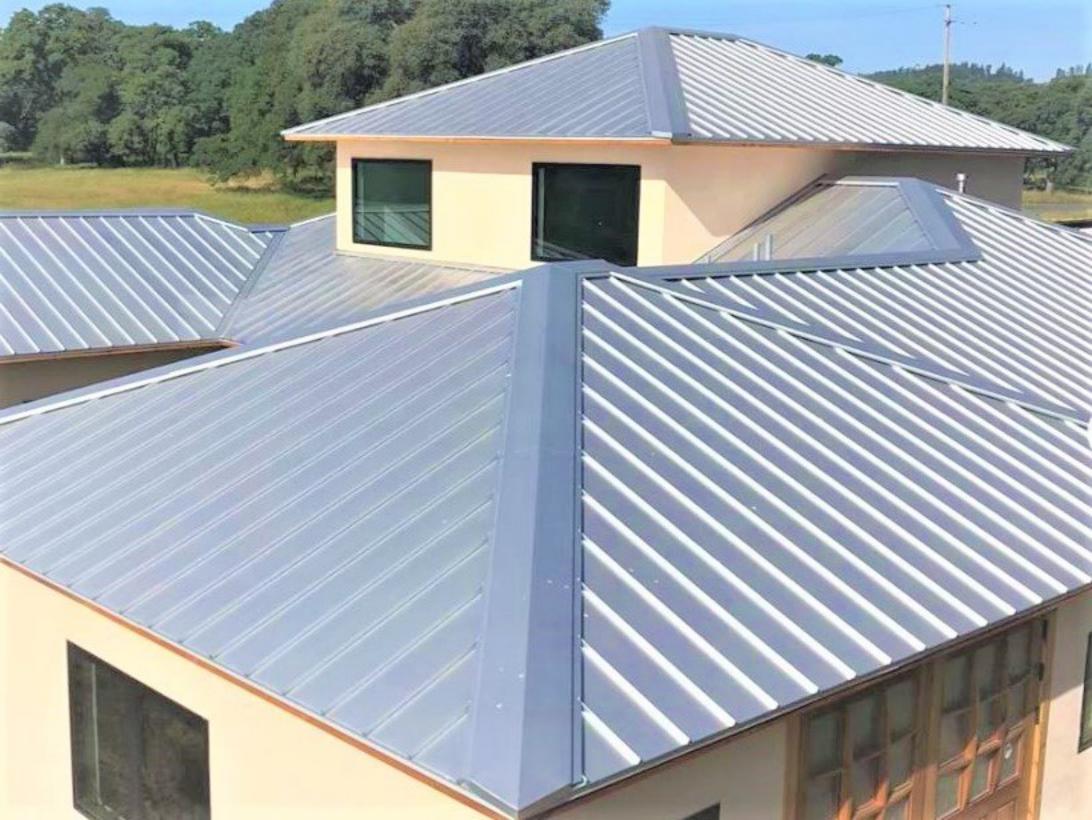

### **REQUIRED DOCUMENTS**

- Completed Historic Certificate of Appropriateness Application
  - Google Map with location marked showing surrounding streets (*Example below*)
- ] Street View of Property (*Example below*)
- Site Plan (with Dimensions of Setbacks)
- Floor Plans (with Dimensions)
- Elevations of Front, Rear and Both Sides (*Example below*)

FRONT ELEVATION

REAR ELEVATION

RIGHT ELEVATION

LEFT ELEVATION

STREET VIEW

GOOGLE MAP LOCATION

### **RESIDENTIAL HISTORIC CHECK LIST**

| FOUNDATION      | □ Concrete Block □ Brick □ Continuous Chain Wall □ Raised Slab (36" above ground)    |  |  |
|-----------------|--------------------------------------------------------------------------------------|--|--|
| CRAWLSPACE      | □ 24" Clear                                                                          |  |  |
| SIDING          | 🗆 Vinyl 🔲 Wood 🔲 Hardie Plank                                                        |  |  |
| ROOF            | ☑ Metal □ Fiberglass Shingles Slope: □ 8/12 Minimum                                  |  |  |
| FRONT PORCH     | □ Wood □ 7' Minimum Depth <b>2/3 <u>Minimum</u> Front Width of House:</b> □ Yes □ No |  |  |
| CHIMNEY         | Stovepipe  Brick  None                                                               |  |  |
| STEPS           | □ Wood □ Bricks Railing: □ Wood □ Spacing 4"                                         |  |  |
| HEIGHT          | Height of Building: 35' Maximum                                                      |  |  |
| WINDOW TRIM     | □ Vinyl □ Wood □ Hardie Plank □ Other                                                |  |  |
| TRIM            | □ Vinyl □ Wood □ Hardie Plank □ Other                                                |  |  |
| COLUMNS         | □ Vinyl □ Wood □ Hardie Plank □ Other                                                |  |  |
| DOORS           | □ Vinyl □ Wood □ Hardie Plank □ Other                                                |  |  |
| SHUTTERS        | □ Vinyl □ Wood □ Hardie Plank <b>Must be ½ Width of Windows</b> □ Yes □ No           |  |  |
| ACCESSORY BUILD | DINGS 🗆 Garage 🗆 Shed 🔲 Other                                                        |  |  |
| FENCES          | □ Wood <b>Type:</b> □ 4' Picket □ 7' Privacy □ 6' Privacy with 2' Lattice            |  |  |
| LIGHTING        | No Fluorescent Strip Lighting or Fixtures                                            |  |  |
| SIGNS           | Permanent      Temporary                                                             |  |  |