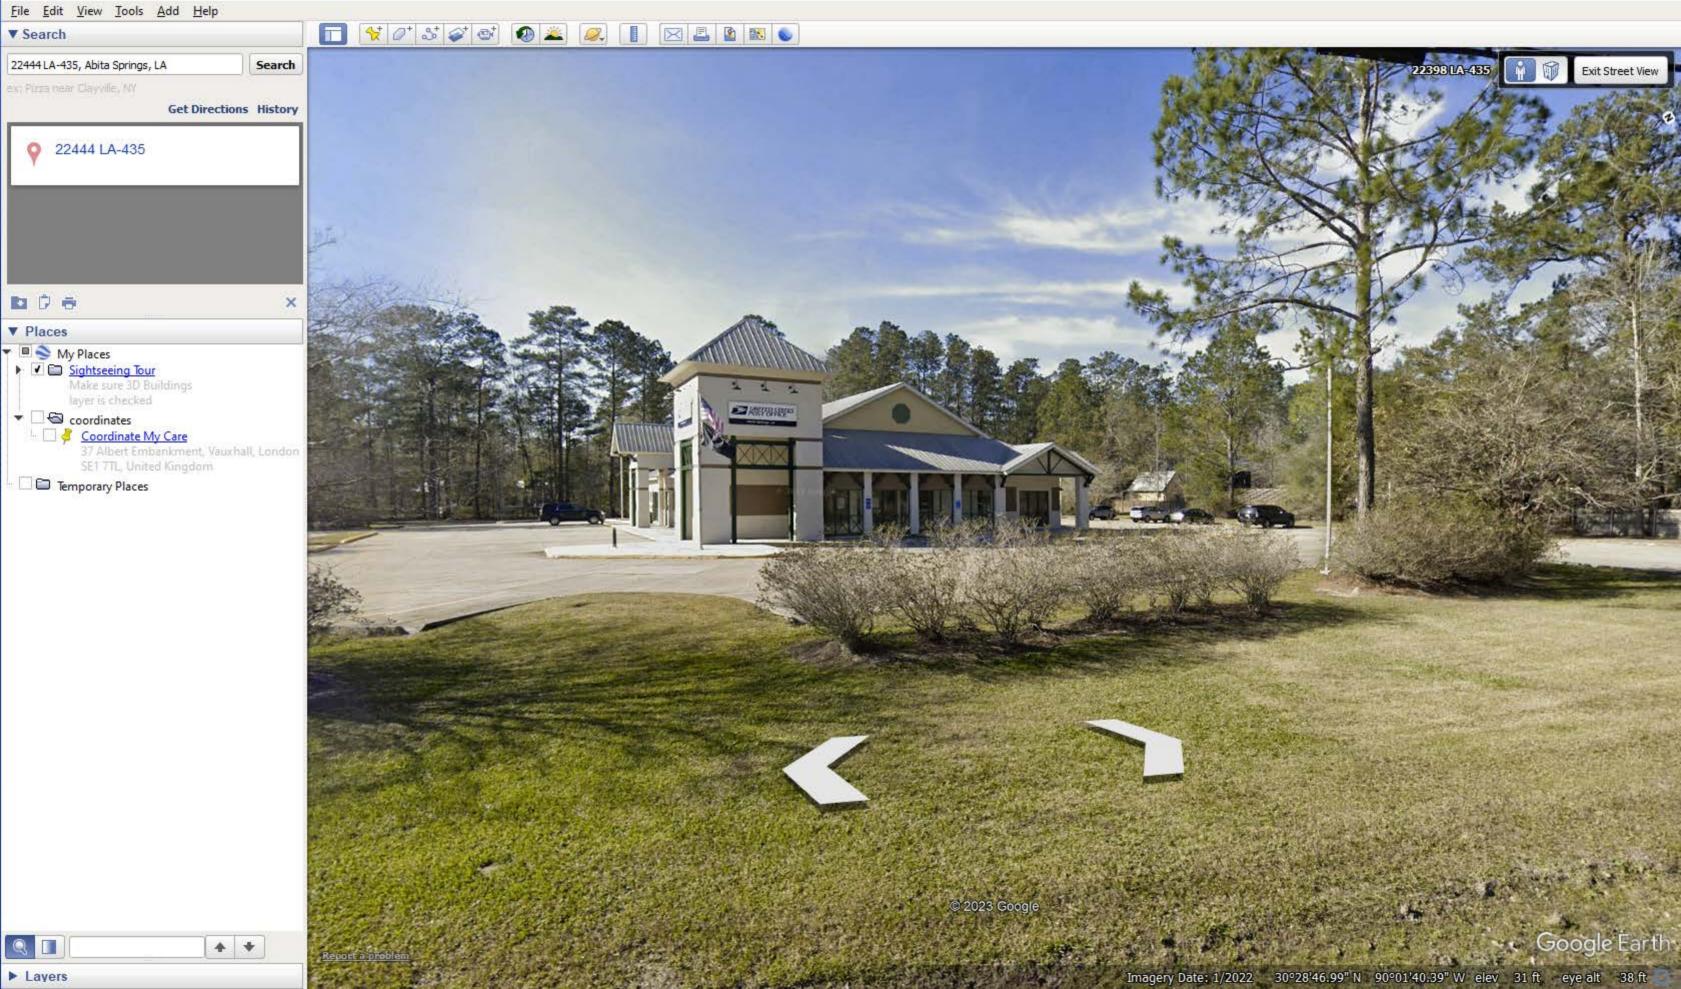

### **REQUIRED DOCUMENTS**

- Completed Historic Certificate of Appropriateness Application
  - Google Map with location marked showing surrounding streets (*Example below*)
- ] Street View of Property (*Example below*)
- Site Plan (with Dimensions of Setbacks)
- Floor Plans (with Dimensions)
- Elevations of Front, Rear and Both Sides (*Example below*)

FRONT ELEVATION

REAR ELEVATION

RIGHT ELEVATION

LEFT ELEVATION

STREET VIEW

GOOGLE MAP LOCATION

### SUBJECT PROPERTY

| Street Address or Legal Description: 22444 LA -435 Abita Springs, LA 70420 |                                      |  |  |
|----------------------------------------------------------------------------|--------------------------------------|--|--|
| Nearest Cross Streets: Main Street/Indian Trail                            | Lot Dimensions:                      |  |  |
| Work Begins: 3/15/2023                                                     | Estimated Completion Date: 3/27/2023 |  |  |