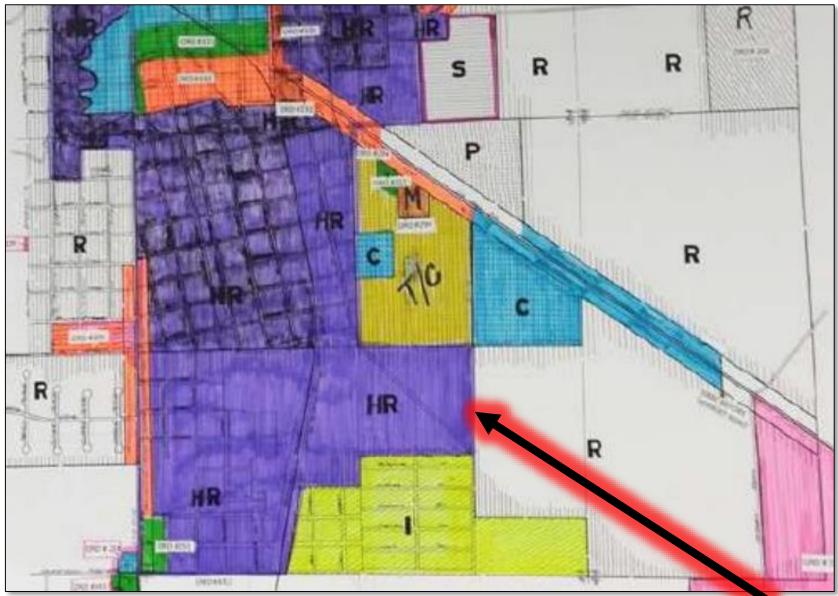

The property was originally zoned Residential District and was added to the Historic District when the district was expanded in 2004 (Ordinance 267). The expansion of the Historic District included the portion of the west side of Dundee Street where the property is located. The area on the east side of Dundee Street is zoned Residential District (shown in yellow on the map on page 2). The map on page 3 was part of Ordinance 267 with the outlined area being added to the Historic District. The map shows the approximate location of the subject property.