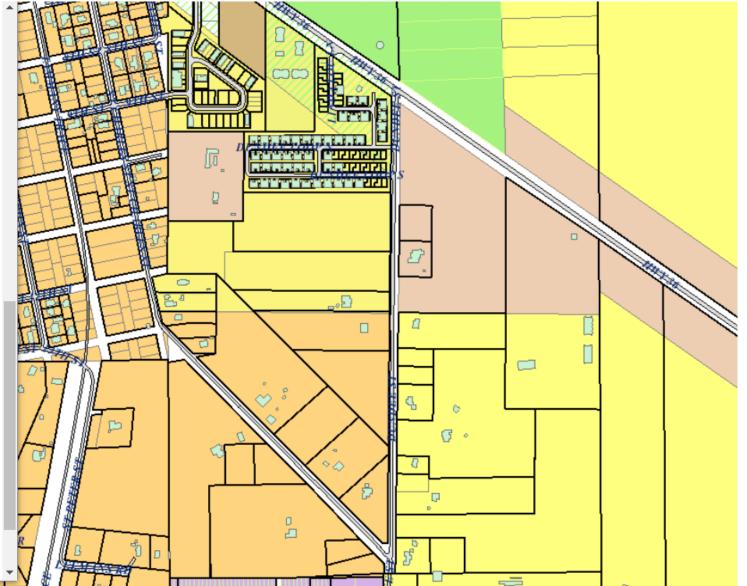

The property was originally zoned Residential District and was added to the Historic District when the district was expanded in 2004 (Ordinance 267). The expansion of the Historic District included the portion of the west side of Dundee Street where the property is located. The area on the east side of Dundee Street is zoned Residential District (shown in yellow on the map on page 2). The map on page 3 was part of Ordinance 267 with the outlined area being added to the Historic District. The map shows the approximate location of the subject property.