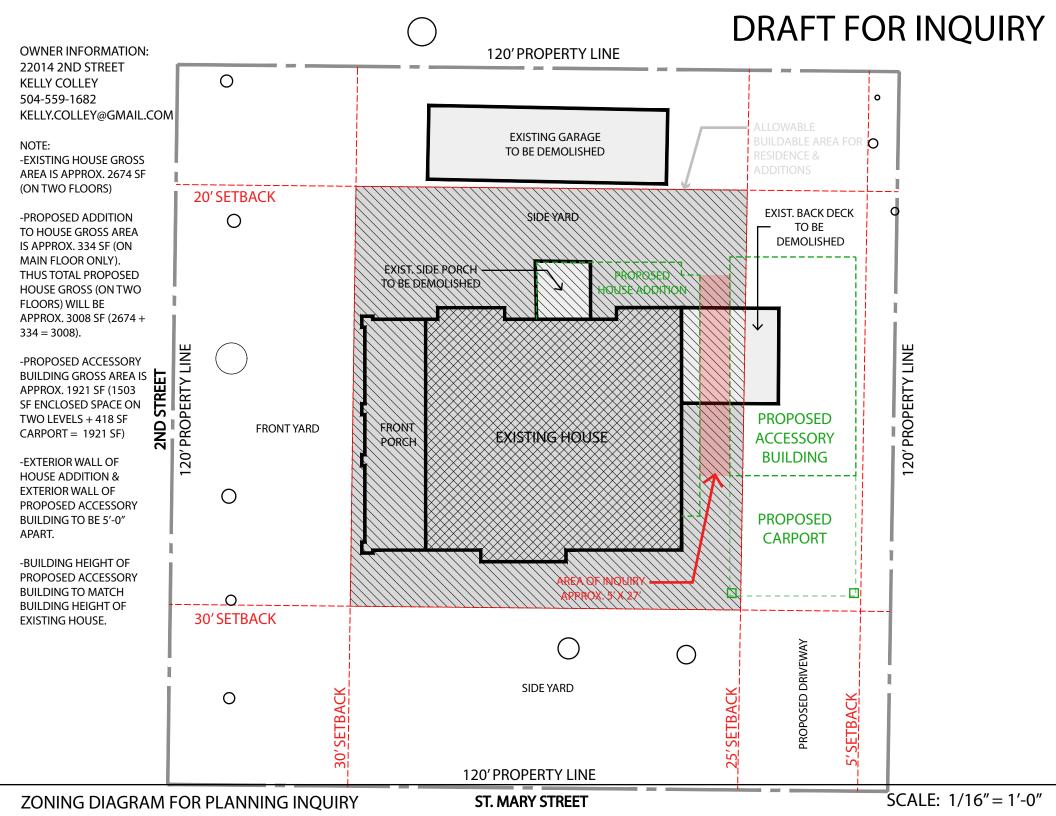

#### **DISCUSSION:**

- 22014 2nd St. Garage Setback Variance
- Public Comment
- Announcements
- Adjournment

In accordance with the Americans with Disabilities Act, if you need special assistance, please contact us at (985) 892-0711. Please contact Town Hall at the same number for additional information regarding this agenda.