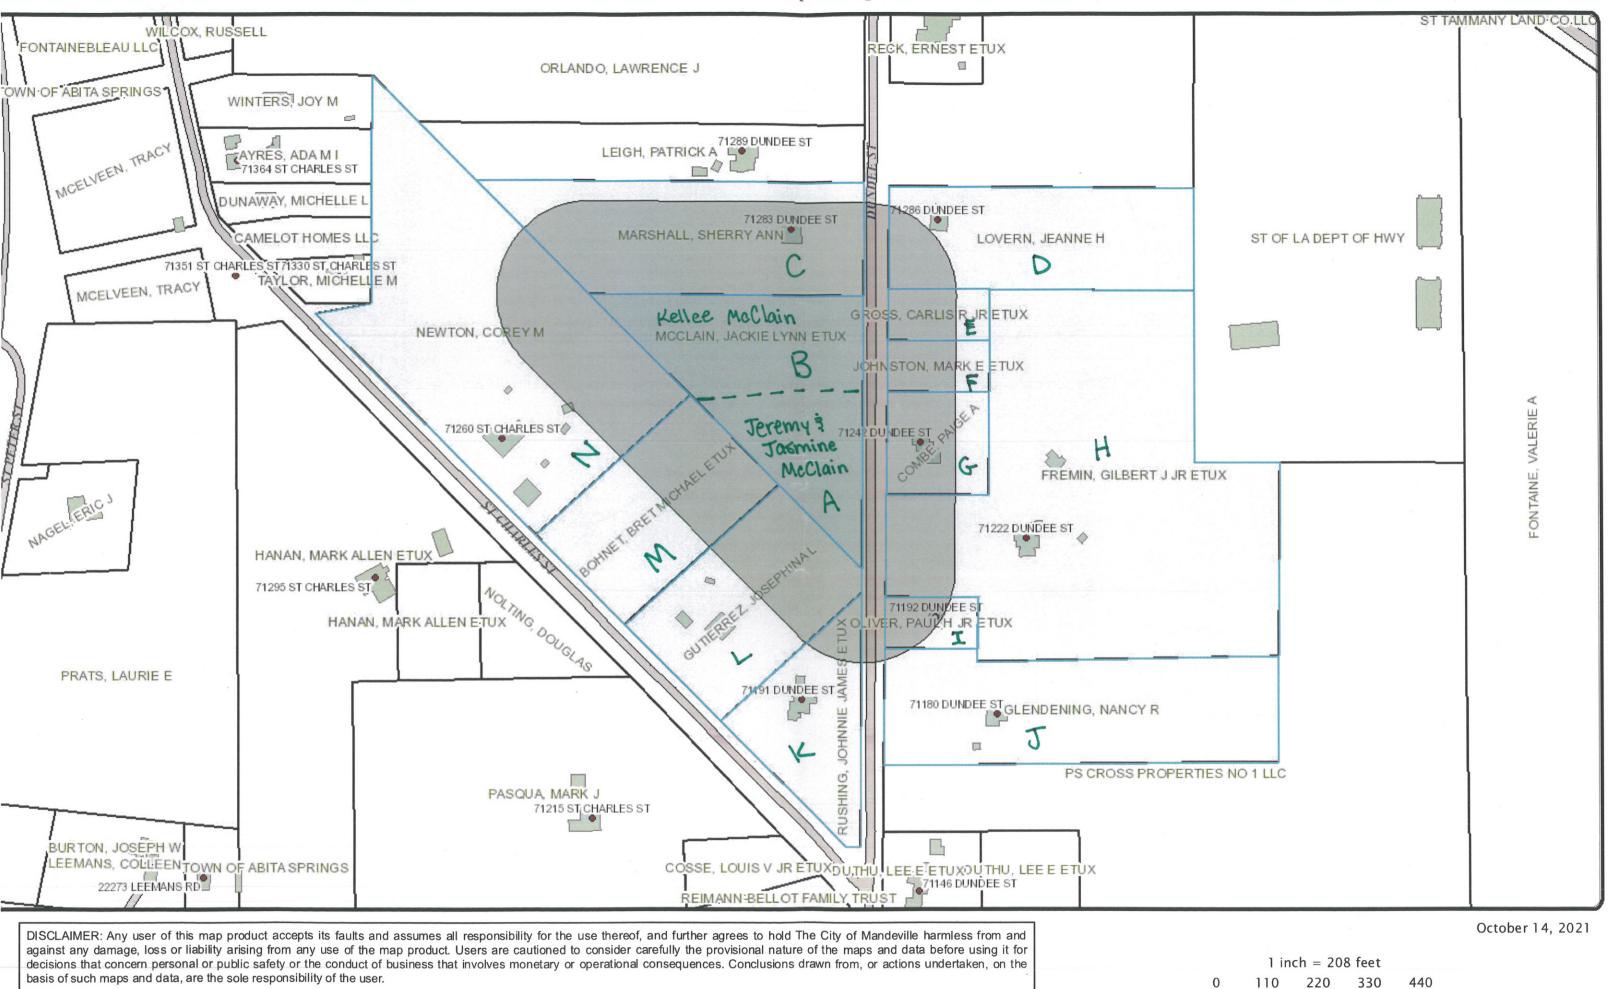

#### Subject: Proposed rezoning 71000 block of Dundee Street

The subject property is two (2) acres in size and is vacant. The property was part of a 4-acre parcel that was recently subdivided – the map on the following page shows the property location and surrounding zoning. The subject property is zoned Historic – Residential District. The property owner has requested that the zoning be changed so that the property is no longer zoned Historic District.

The property was originally zoned Residential District and was added to the Historic District when the district was expanded in 2004 (Ordinance 267). The expansion of the Historic District included the portion of the west side of Dundee Street where the property is located. The area on the east side of Dundee Street is zoned Residential District (shown in yellow on the map on page 2). The map on page 3 was part of Ordinance 267 with the outlined area being added to the Historic District. The map shows the approximate location of the subject property.