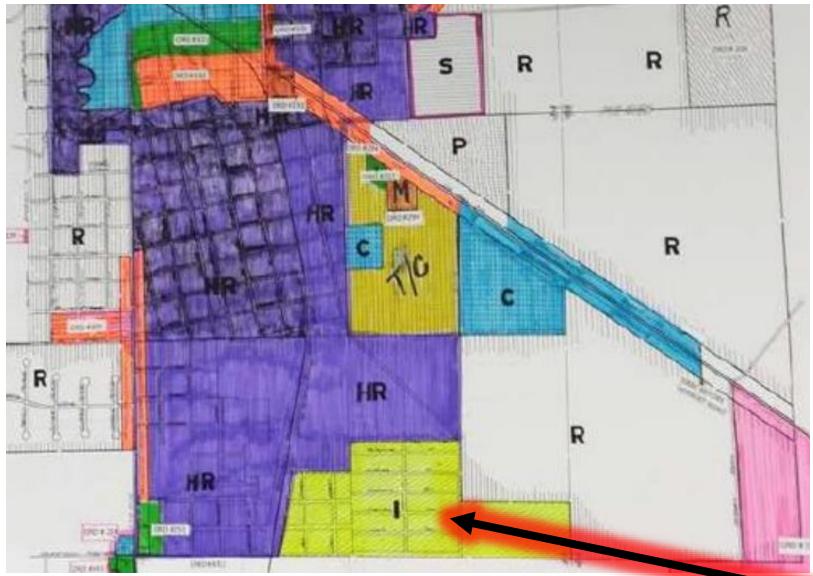

#### Subject: Proposed rezoning 71000 block of Dundee Street

The subject property is two (2) acres in size and is vacant. The property was part of a 4-acre parcel that was recently subdivided – the map on the following page shows the property location and surrounding zoning. The subject property is zoned Historic – Residential District. The property owner has requested that the zoning be changed so that the property is no longer zoned Historic District.

The property was originally zoned Residential District and was added to the Historic District when the district was expanded in 2004 (Ordinance 267). The expansion of the Historic District included the portion of the west side of Dundee Street where the property is located. The area on the east side of Dundee Street is zoned Residential District (shown in yellow on the map on page 2). The map on page 3 was part of Ordinance 267 with the outlined area being added to the Historic District. The map shows the approximate location of the subject property.