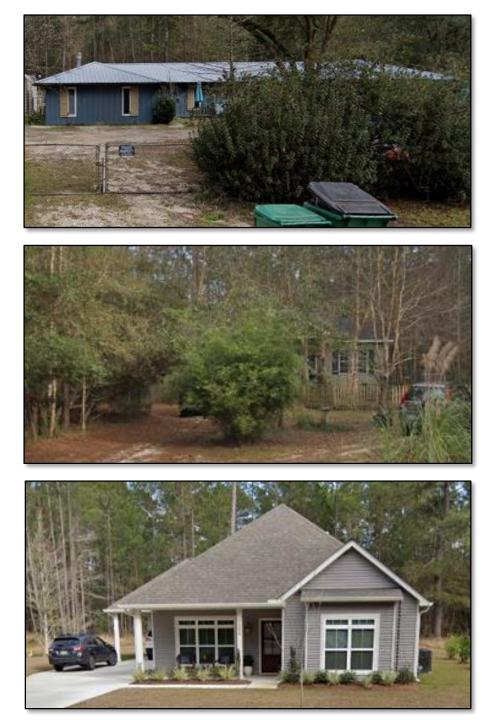

#### Subject: Proposed rezoning 71000 block of Dundee Street

The subject property is two (2) acres in size and is vacant. The property was part of a 4-acre parcel that was recently subdivided – the map on the following page shows the property location and surrounding zoning. The subject property is zoned Historic – Residential District. The property owner has requested that the zoning be changed so that the property is no longer zoned Historic District.

The property was originally zoned Residential District and was added to the Historic District when the district was expanded in 2004 (Ordinance 267). The expansion of the Historic District included the portion of the west side of Dundee Street where the property is located. The area on the east side of Dundee Street is zoned Residential District (shown in yellow on the map on page 2). The map on page 3 was part of Ordinance 267 with the outlined area being added to the Historic District. The map shows the approximate location of the subject property.