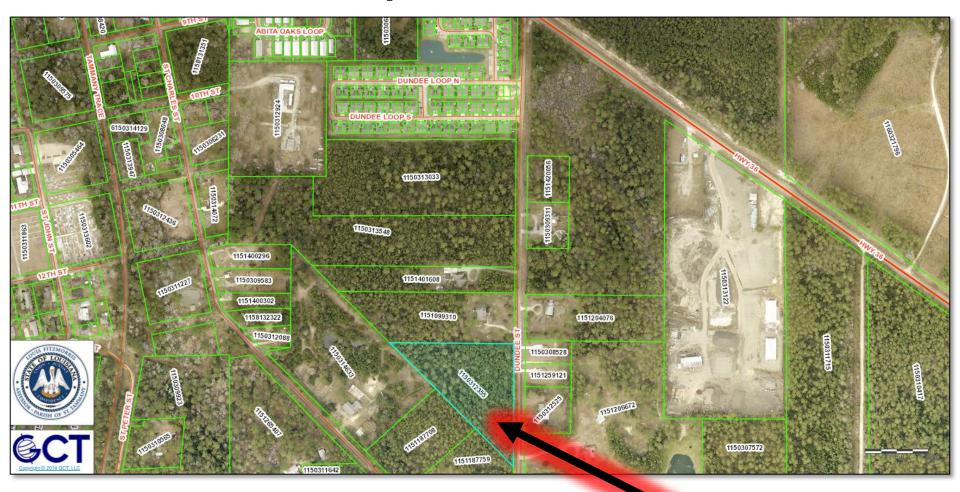

#### Subject: Proposed rezoning 71000 block of Dundee Street

The subject property is two (2) acres in size and is vacant. The property was part of a 4-acre parcel that was recently subdivided – the map on the following page shows the property location and surrounding zoning. The subject property is zoned Historic – Residential District. The property owner has requested that the zoning be changed so that the property is no longer zoned Historic District.

The property was originally zoned Residential District and was added to the Historic District when the district was expanded in 2004 (Ordinance 267). The expansion of the Historic District included the portion of the west side of Dundee Street where the property is located. The area on the east side of Dundee Street is zoned Residential District (shown in yellow on the map on page 2). The map on page 3 was part of Ordinance 267 with the outlined area being added to the Historic District. The map shows the approximate location of the subject property.