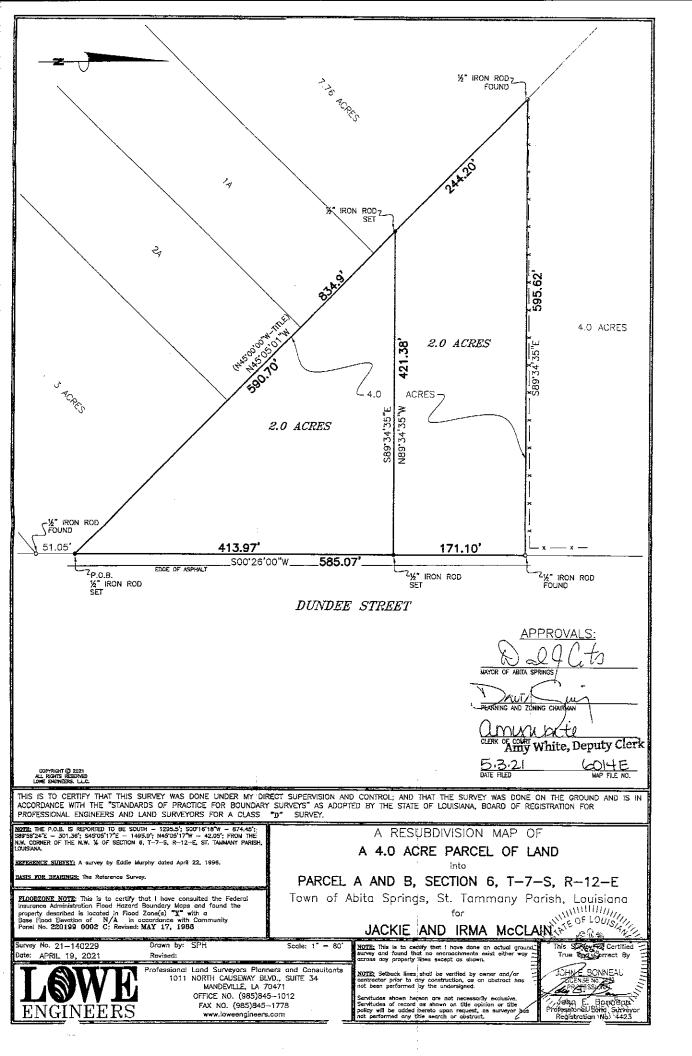

#### Subject: Proposed rezoning 71000 block of Dundee Street

The subject property is two (2) acres in size and is vacant. The property was part of a 4-acre parcel that was recently subdivided – the map on the following page shows the property location and surrounding zoning. The subject property is zoned Historic – Residential District. The property owner has requested that the zoning be changed so that the property is no longer zoned Historic District.

Date

PLANNING AND ZONING DEPARTMENT Request for Zone Change

Landowner: Jeremy and Jasmine McClain

| Phone Number:                                                               | Email:                                                                                                       |  |  |
|-----------------------------------------------------------------------------|--------------------------------------------------------------------------------------------------------------|--|--|
| Property Address: 71000 Block of                                            |                                                                                                              |  |  |
| Property Size: 2 Acres                                                      |                                                                                                              |  |  |
| Current Zoning: Historic Residentia                                         |                                                                                                              |  |  |
|                                                                             | · · · · ·                                                                                                    |  |  |
| Scheduled Planning & Zoning Meeting D                                       | Date & Time: November 18, 2021, 6:00pm                                                                       |  |  |
| Location: Town of Abita Springs To                                          | wn Hall                                                                                                      |  |  |
| Please include a letter requesting th<br>Town staff will attach zoning map. | e zone change, the survey, legal description and your deed or cash sale.                                     |  |  |
| Contact Kristin Tortorich with any questi                                   | Contact Kristin Tortorich with any questions: (985) 892-0711 ext. 3959, <u>Ktortorich@abitaspringsla.gov</u> |  |  |
|                                                                             | DO NOT WRITE BELOW THIS LINE                                                                                 |  |  |
| Notes from Planning & Zoning:                                               |                                                                                                              |  |  |
|                                                                             |                                                                                                              |  |  |
|                                                                             |                                                                                                              |  |  |
| Move Forward: 🗌 Favorably                                                   | Unfavorably                                                                                                  |  |  |
| Motion:                                                                     | Second:                                                                                                      |  |  |
| Signature:                                                                  |                                                                                                              |  |  |