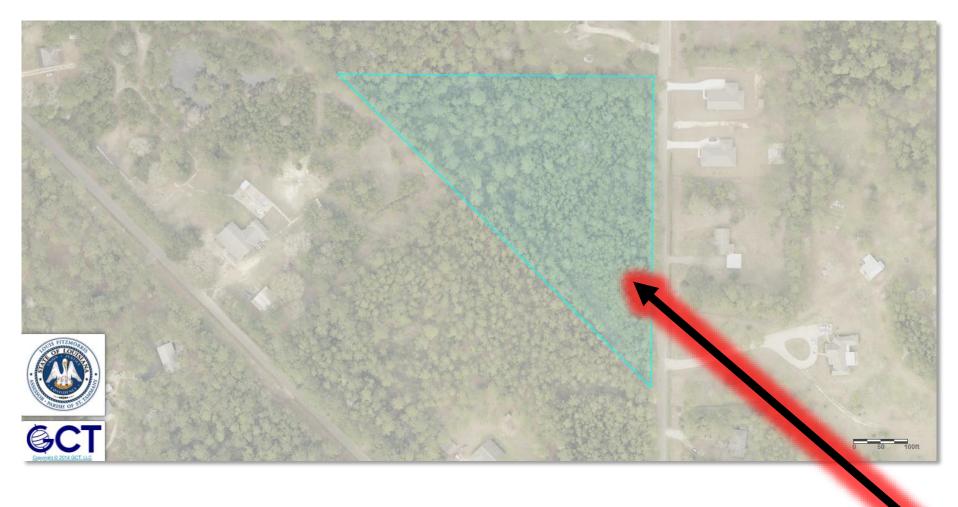

#### Subject: Proposed rezoning 71000 block of Dundee Street

The subject property is two (2) acres in size and is vacant. The property was part of a 4-acre parcel that was recently subdivided – the map on the following page shows the property location and surrounding zoning. The subject property is zoned Historic – Residential District. The property owner has requested that the zoning be changed so that the property is no longer zoned Historic District.

The property was originally zoned Residential District and was added to the Historic District when the district was expanded in 2004 (Ordinance 267). The expansion of the Historic District included the portion of the west side of Dundee Street where the property is located. The area on the east side of Dundee Street is zoned Residential District (shown in yellow on the map on page 2). The map on page 3 was part of Ordinance 267 with the outlined area being added to the Historic District. The map shows the approximate location of the subject property.