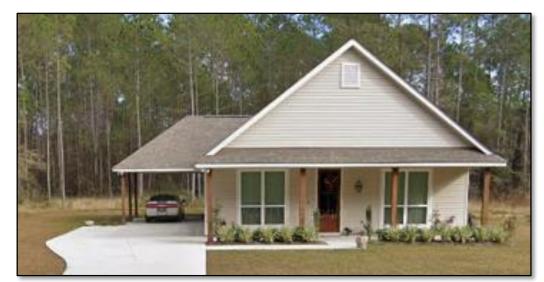

#### Subject: Proposed rezoning 71000 block of Dundee Street

The subject property is two (2) acres in size and is vacant. The property was part of a 4-acre parcel that was recently subdivided – the map on the following page shows the property location and surrounding zoning. The subject property is zoned Historic – Residential District. The property owner has requested that the zoning be changed so that the property is no longer zoned Historic District.

The property was originally zoned Residential District and was added to the Historic District when the district was expanded in 2004 (Ordinance 267). The expansion of the Historic District included the portion of the west side of Dundee Street where the property is located. The area on the east side of Dundee Street is zoned Residential District (shown in yellow on the map on page 2). The map on page 3 was part of Ordinance 267 with the outlined area being added to the Historic District. The map shows the approximate location of the subject property.