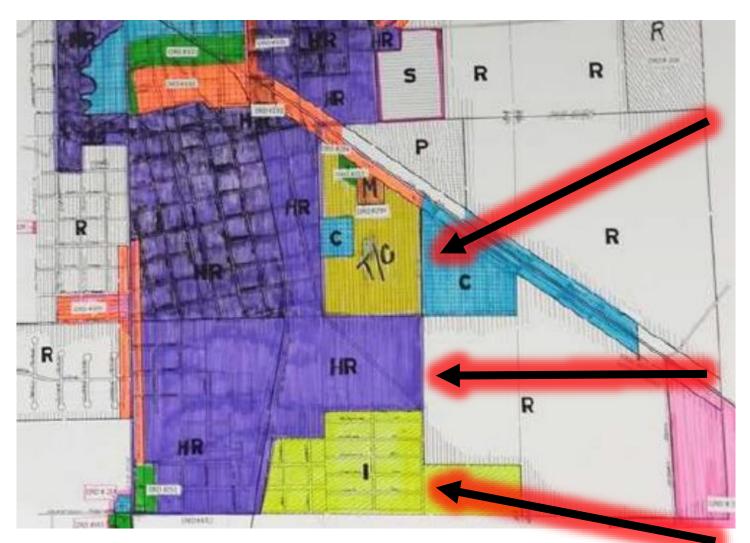

#### Subject: Proposed rezoning 71000 block of Dundee Street

The subject property is two (2) acres in size and is vacant. The property was part of a 4-acre parcel that was recently subdivided – the map on the following page shows the property location and surrounding zoning. The subject property is zoned Historic – Residential District. The property owner has requested that the zoning be changed so that the property is no longer zoned Historic District.

The property was originally zoned Residential District and was added to the Historic District when the district was expanded in 2004 (Ordinance 267). The expansion of the Historic District included the portion of the west side of Dundee Street where the property is located. The area on the east side of Dundee Street is zoned Residential District (shown in yellow on the map on page 2). The map on page 3 was part of Ordinance 267 with the outlined area being added to the Historic District. The map shows the approximate location of the subject property.