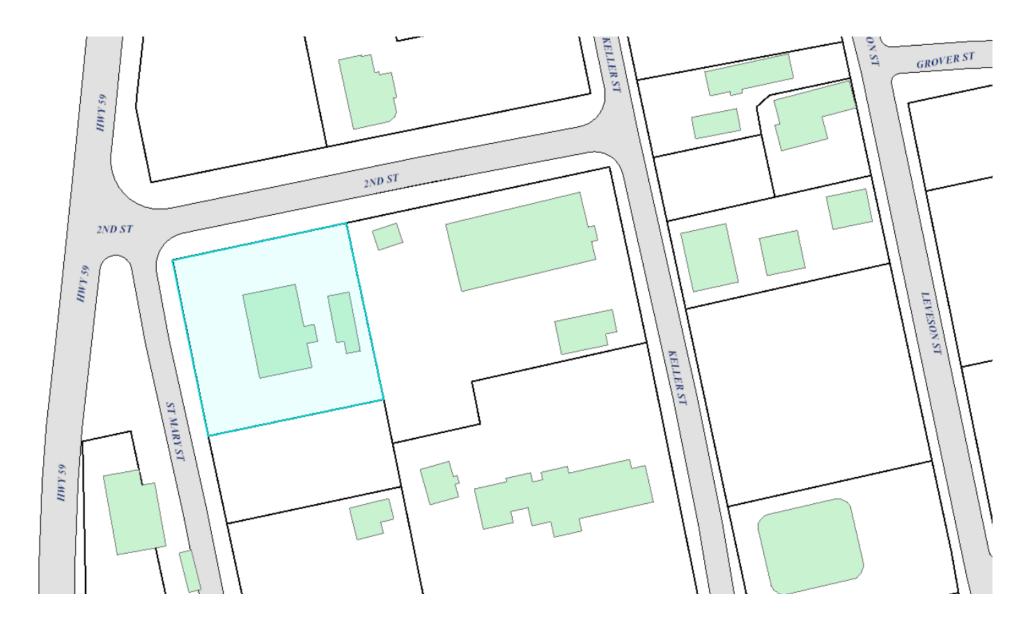

#### Subject: Proposed rezoning 71000 block of Dundee Street

The subject property is two (2) acres in size and is vacant. The property was part of a 4-acre parcel that was recently subdivided – the map on the following page shows the property location and surrounding zoning. The subject property is zoned Historic – Residential District. The property owner has requested that the zoning be changed so that the property is no longer zoned Historic District.

The property was originally zoned Residential District and was added to the Historic District when the district was expanded in 2004 (Ordinance 267). The expansion of the Historic District included the portion of the west side of Dundee Street where the property is located. The area on the east side of Dundee Street is zoned Residential District (shown in yellow on the map on page 2). The map on page 3 was part of Ordinance 267 with the outlined area being added to the Historic District. The map shows the approximate location of the subject property.