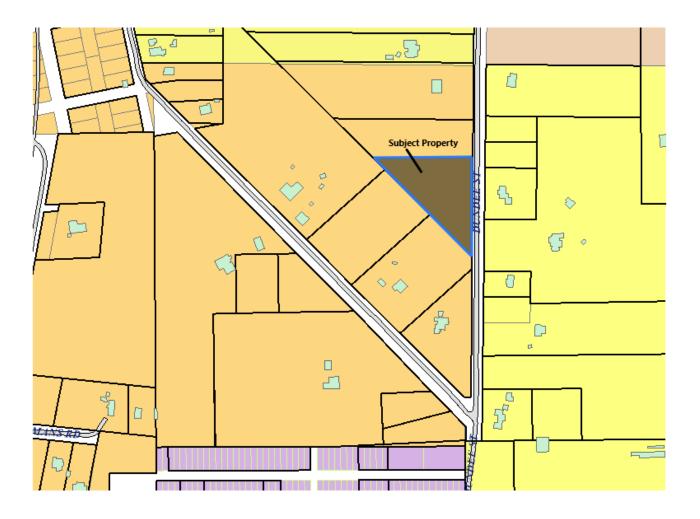

#### Subject: Proposed rezoning 71000 block of Dundee Street

The subject property is two (2) acres in size and is vacant. The property was part of a 4-acre parcel that was recently subdivided – the map on the following page shows the property location and surrounding zoning. The subject property is zoned Historic – Residential District. The property owner has requested that the zoning be changed so that the property is no longer zoned Historic District.

The property was originally zoned Residential District and was added to the Historic District when the district was expanded in 2004 (Ordinance 267). The expansion of the Historic District included the portion of the west side of Dundee Street where the property is located. The area on the east side of Dundee Street is zoned Residential District (shown in yellow on the map on page 2). The map on page 3 was part of Ordinance 267 with the outlined area being added to the Historic District. The map shows the approximate location of the subject property.