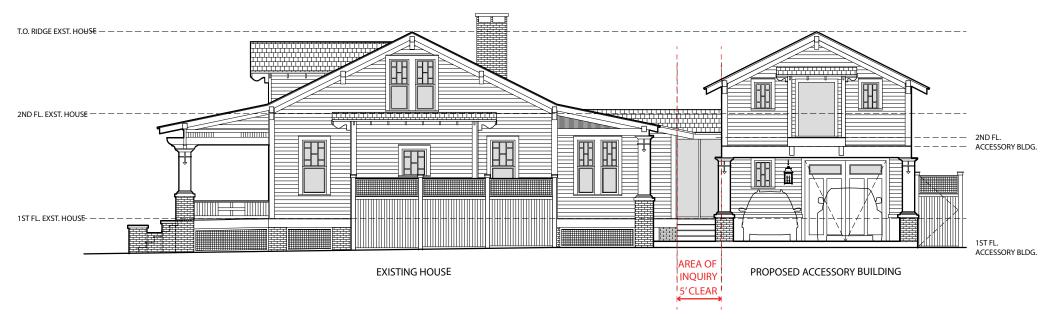

#### **DISCUSSION:**

- 22014 2nd St. Garage Setback Variance
- Public Comment
- Announcements
- Adjournment

In accordance with the Americans with Disabilities Act, if you need special assistance, please contact us at (985) 892-0711. Please contact Town Hall at the same number for additional information regarding this agenda.