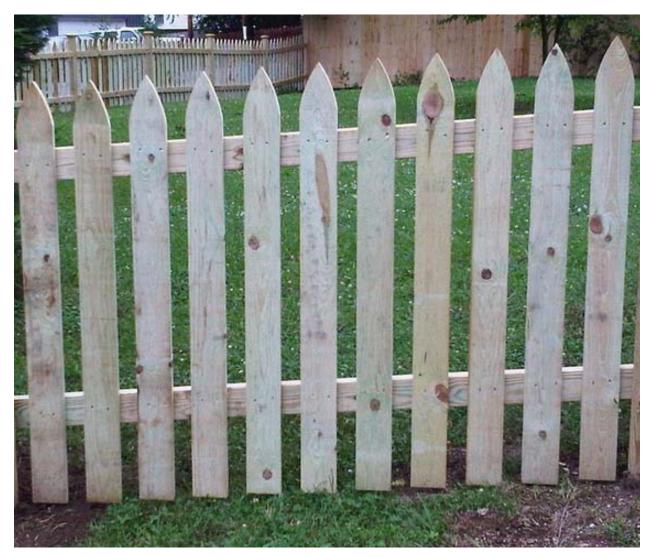

e |             |                      |
| Set Back Requirements:            |               |             |                    |             |                      |
| Notes:                            |               |             |                    |             |                      |
| PAINT DETAILS  Details: white     |               |             |                    |             |                      |
| OTHER Give Details:               |               |             |                    |             |                      |
|                                   |               |             |                    |             |                      |
|                                   |               |             |                    |             |                      |





This Style, Painted White