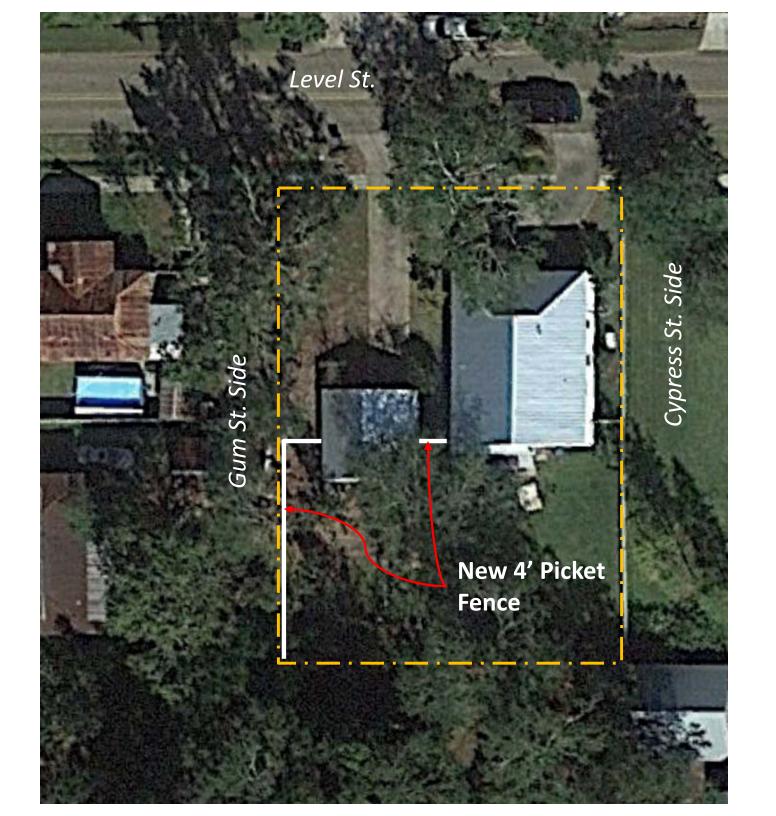

## **DETAILS ABOUT YOUR SIGN OR FENCE**

| DL                                | IAILS AD      |             |                    | IN I LINC   | L                    |
|-----------------------------------|---------------|-------------|--------------------|-------------|----------------------|
| SIGNS                             |               |             |                    |             |                      |
| Location: ☐ Permanent ☐ Temporary |               |             | Location: 🗆 On I   | Building    | ☐ Hanging            |
| Size of Sign:                     |               |             | Two-Sided Sign?    | Yes         | □No                  |
| Sign Material:                    |               |             | Post Material:     |             |                      |
| Height of Sign:                   |               |             |                    |             |                      |
| Describe Sign Lighting:           |               |             |                    |             |                      |
| Notes:                            |               |             |                    |             |                      |
| FENCE                             |               |             |                    |             |                      |
| Location: Between house           | e and garage  | e, betwee   | n garage and we    | st property | / line, and west PL. |
| Style: Picket, painted wh         | Height: 4 ft. |             |                    |             |                      |
| Material: treated wood            |               |             |                    |             |                      |
| Type: 💢 4' Picket 🛚               | ☐ 7' Privacy  | ☐ 6' Privad | cy with 2' Lattice |             |                      |
| Set Back Requirements:            |               |             |                    |             |                      |
| Notes:                            |               |             |                    |             |                      |
| PAINT DETAILS  Details: white     |               |             |                    |             |                      |
| OTHER Give Details:               |               |             |                    |             |                      |
|                                   |               |             |                    |             |                      |
|                                   |               |             |                    |             |                      |