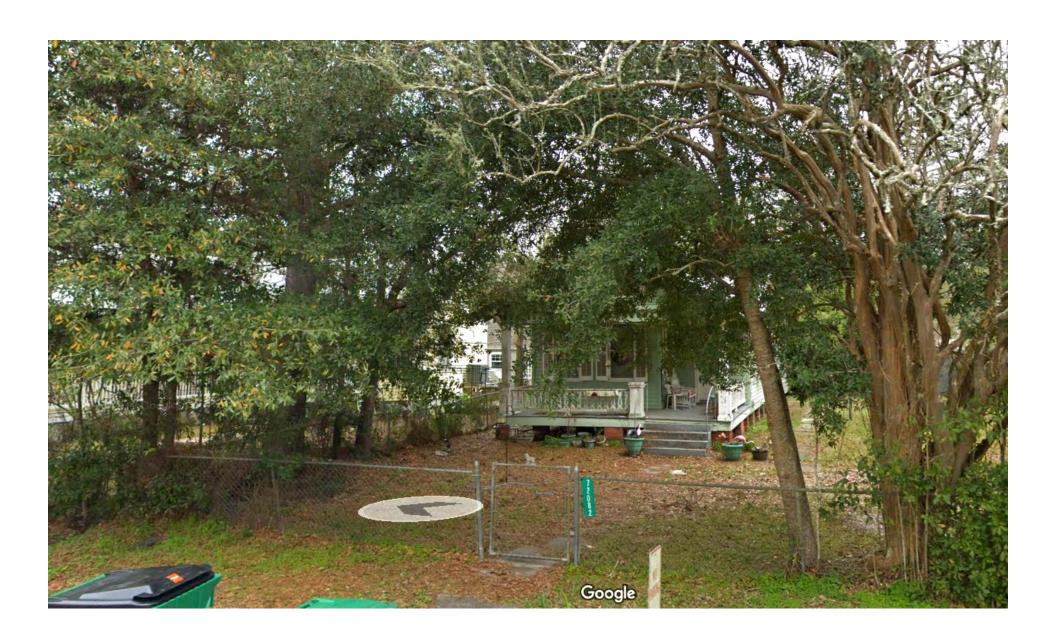

## **SUBJECT PROPERTY**

| 505,20                                         | THOTEITT                             |
|------------------------------------------------|--------------------------------------|
| Street Address or Legal Description: 72087     | 2 LIVE CAR ST                        |
| Nearest Cross Streets: LEVEL + MAIN            | Lot Dimensions: 60 X 120             |
| Work Begins: $\mathcal{TB}\mathcal{D}$         | Estimated Completion Date: $3/31/2/$ |
| DETAILS AROLIT                                 | YOUR SIGN OR FENCE                   |
| SIGNS                                          | TOOK SIGN OKTEREE                    |
| Location: Permanent Temporary                  | Location: ☐ On Building ☐ Hanging    |
| •                                              |                                      |
| Size of Sign:                                  | Two-Sided Sign? Yes No               |
| Sign Material:                                 | Post Material:                       |
| Height of Sign:                                |                                      |
| Describe Sign Lighting:                        |                                      |
| Notes:                                         |                                      |
| FENCE                                          |                                      |
| Location: NORTH SIDE OF PRO                    | PERTY OWLY                           |
| Style: PAGE (REPLACING) 12 PRIVAC              |                                      |
| Material: (N <w)< td=""><td></td></w)<>        |                                      |
| <b>Type:</b> □ 4' Picket □ 7' Privacy □ 6' Pri | ivacy with 2' Lattice                |
| Set Back Requirements:                         |                                      |
| Notes: REPLACING PAGE GENCE                    | TO MATCH EXISTING FENCE OF I         |
|                                                |                                      |
| DAINET DETAIL C                                |                                      |
|                                                |                                      |
| PAINT DETAILS  Details: NA                     |                                      |
|                                                |                                      |
|                                                |                                      |
| Details: NA                                    |                                      |
| OTHER                                          |                                      |

## Fence Style Samples

Reinstalling fence that was removed only for construction.

6' Privacy Fence