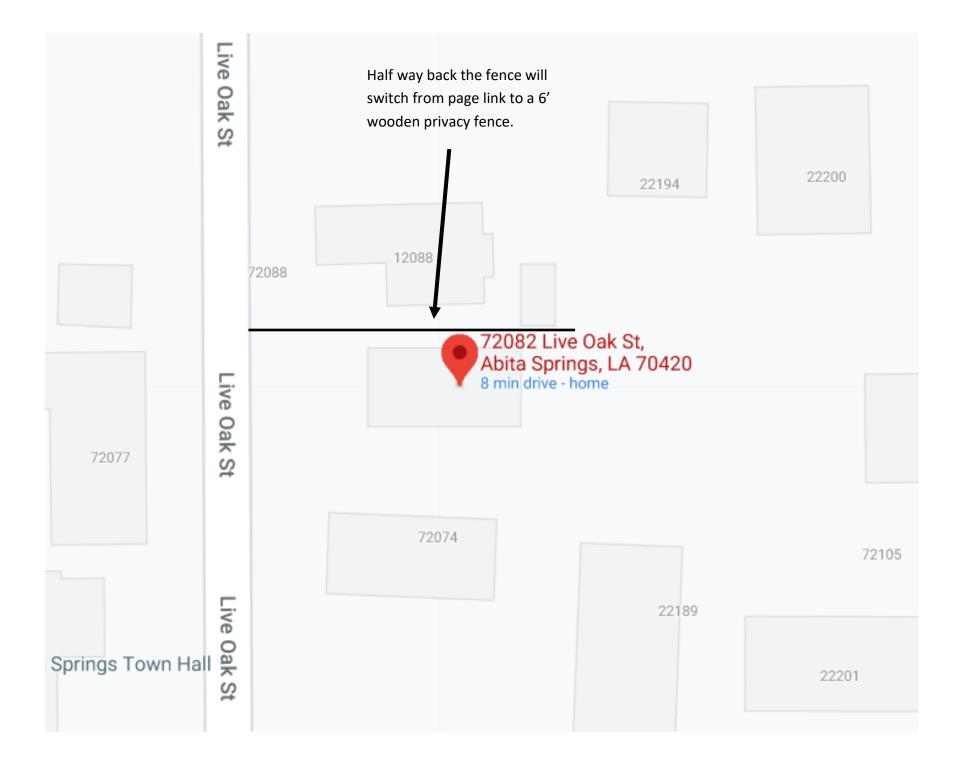

## **SUBJECT PROPERTY**

| 505,20                                         | THOTEITT                             |
|------------------------------------------------|--------------------------------------|
| Street Address or Legal Description: 72087     | 2 LIVE CAR ST                        |
| Nearest Cross Streets: LEVEL + MAIN            | Lot Dimensions: 60 X 120             |
| Work Begins: $\mathcal{TB}\mathcal{D}$         | Estimated Completion Date: $3/31/2/$ |
| DETAILS AROLIT                                 | YOUR SIGN OR FENCE                   |
| SIGNS                                          | TOOK SIGN OKTEREE                    |
| Location: Permanent Temporary                  | Location: ☐ On Building ☐ Hanging    |
| •                                              |                                      |
| Size of Sign:                                  | Two-Sided Sign? Yes No               |
| Sign Material:                                 | Post Material:                       |
| Height of Sign:                                |                                      |
| Describe Sign Lighting:                        |                                      |
| Notes:                                         |                                      |
| FENCE                                          |                                      |
| Location: NORTH SIDE OF PRO                    | PERTY OWLY                           |
| Style: PAGE (REPLACING) 12 PRIVAC              |                                      |
| Material: (N <w)< td=""><td></td></w)<>        |                                      |
| <b>Type:</b> □ 4' Picket □ 7' Privacy □ 6' Pri | ivacy with 2' Lattice                |
| Set Back Requirements:                         |                                      |
| Notes: REPLACING PAGE GENCE                    | TO MATCH EXISTING FENCE OF I         |
|                                                |                                      |
| DAINET DETAIL C                                |                                      |
|                                                |                                      |
| PAINT DETAILS  Details: NA                     |                                      |
|                                                |                                      |
|                                                |                                      |
| Details: NA                                    |                                      |
| OTHER                                          |                                      |

## Fence Style Samples

Reinstalling fence that was removed only for construction.

6' Privacy Fence