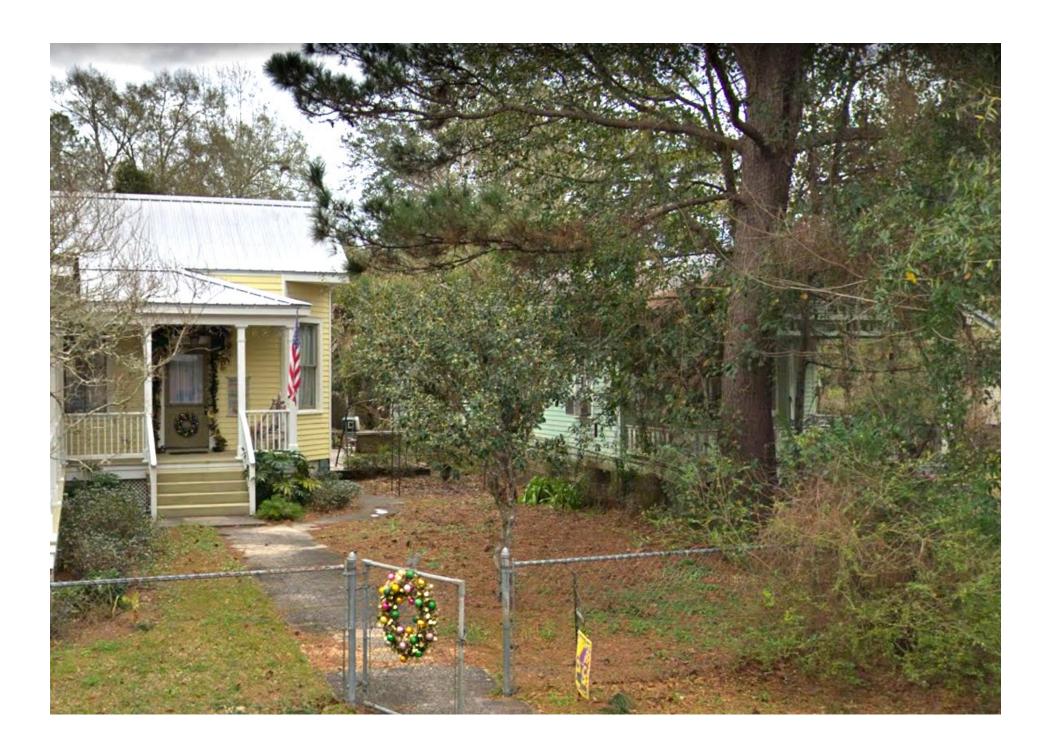

## **SUBJECT PROPERTY**

| 505,20                                         | THOTEITT                             |
|------------------------------------------------|--------------------------------------|
| Street Address or Legal Description: 72087     | 2 LIVE CAR ST                        |
| Nearest Cross Streets: LEVEL + MAIN            | Lot Dimensions: 60 X 120             |
| Work Begins: $\mathcal{TB}\mathcal{D}$         | Estimated Completion Date: $3/31/2/$ |
| DETAILS AROLIT                                 | YOUR SIGN OR FENCE                   |
| SIGNS                                          | TOOK SIGN OKTEREE                    |
| Location: Permanent Temporary                  | Location: ☐ On Building ☐ Hanging    |
| •                                              |                                      |
| Size of Sign:                                  | Two-Sided Sign? Yes No               |
| Sign Material:                                 | Post Material:                       |
| Height of Sign:                                |                                      |
| Describe Sign Lighting:                        |                                      |
| Notes:                                         |                                      |
| FENCE                                          |                                      |
| Location: NORTH SIDE OF PRO                    | PERTY OWLY                           |
| Style: PAGE (REPLACING) 12 PRIVAC              |                                      |
| Material: (N <w)< td=""><td></td></w)<>        |                                      |
| <b>Type:</b> □ 4' Picket □ 7' Privacy □ 6' Pri | ivacy with 2' Lattice                |
| Set Back Requirements:                         |                                      |
| Notes: REPLACING PAGE GENCE                    | TO MATCH EXISTING FENCE OF I         |
|                                                |                                      |
| DAINET DETAIL C                                |                                      |
|                                                |                                      |
| PAINT DETAILS  Details: NA                     |                                      |
|                                                |                                      |
|                                                |                                      |
| Details: NA                                    |                                      |
| OTHER                                          |                                      |

## Fence Style Samples

Reinstalling fence that was removed only for construction.

6' Privacy Fence