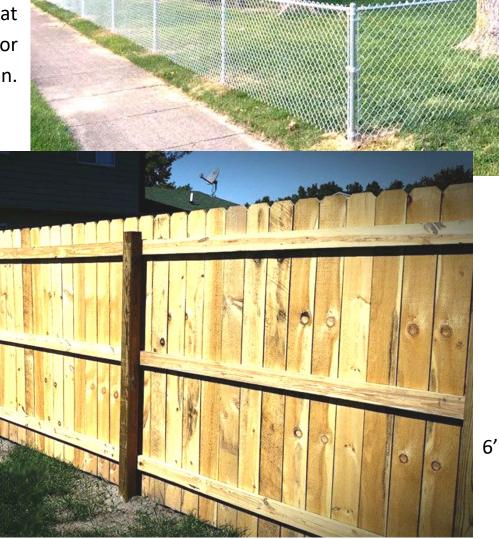

## Fence Style Samples

Reinstalling fence that was removed only for construction.

6' Privacy Fence