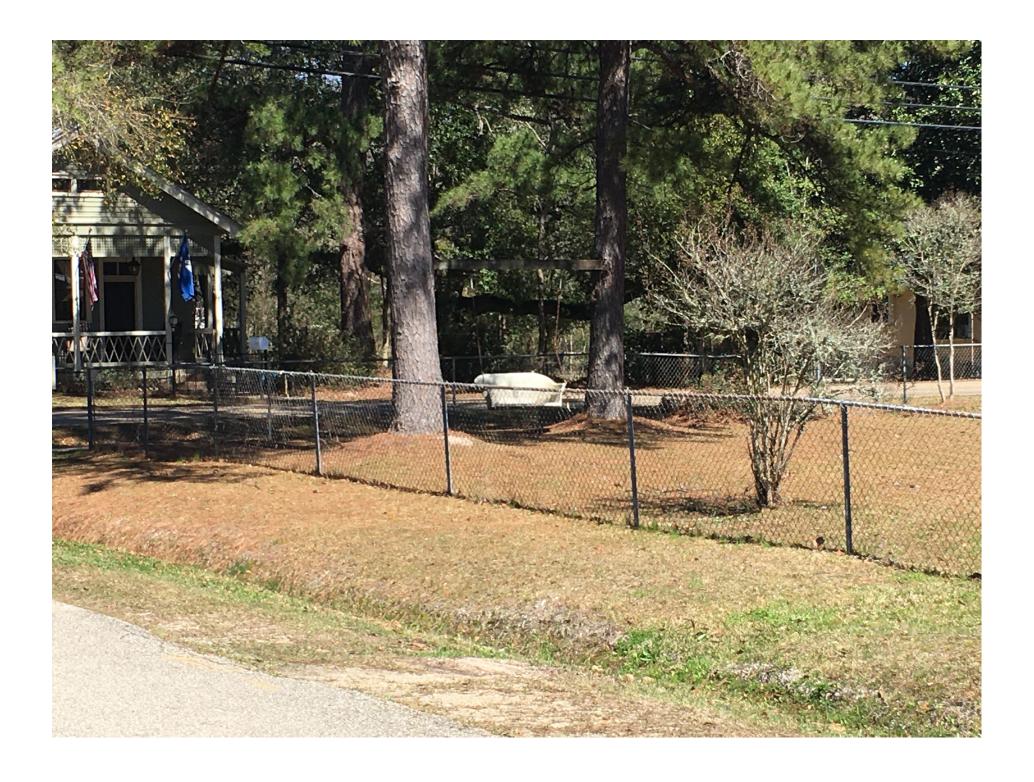

## **SUBJECT PROPERTY**

| 505,20                                         | THOTEITT                             |
|------------------------------------------------|--------------------------------------|
| Street Address or Legal Description: 72087     | 2 LIVE CAR ST                        |
| Nearest Cross Streets: LEVEL + MAIN            | Lot Dimensions: 60 X 120             |
| Work Begins: $\mathcal{TB}\mathcal{D}$         | Estimated Completion Date: $3/31/2/$ |
| DETAILS AROLIT                                 | YOUR SIGN OR FENCE                   |
| SIGNS                                          | TOOK SIGN OKTEREE                    |
| Location: Permanent Temporary                  | Location: ☐ On Building ☐ Hanging    |
| •                                              |                                      |
| Size of Sign:                                  | Two-Sided Sign? Yes No               |
| Sign Material:                                 | Post Material:                       |
| Height of Sign:                                |                                      |
| Describe Sign Lighting:                        |                                      |
| Notes:                                         |                                      |
| FENCE                                          |                                      |
| Location: NORTH SIDE OF PRO                    | PERTY OWLY                           |
| Style: PAGE (REPLACING) 12 PRIVAC              |                                      |
| Material: (N <w)< td=""><td></td></w)<>        |                                      |
| <b>Type:</b> □ 4' Picket □ 7' Privacy □ 6' Pri | ivacy with 2' Lattice                |
| Set Back Requirements:                         |                                      |
| Notes: REPLACING PAGE GENCE                    | TO MATCH EXISTING FENCE OF I         |
|                                                |                                      |
| DAINET DETAIL C                                |                                      |
|                                                |                                      |
| PAINT DETAILS  Details: NA                     |                                      |
|                                                |                                      |
|                                                |                                      |
| Details: NA                                    |                                      |
| OTHER                                          |                                      |

## Fence Style Samples

Reinstalling fence that was removed only for construction.

6' Privacy Fence