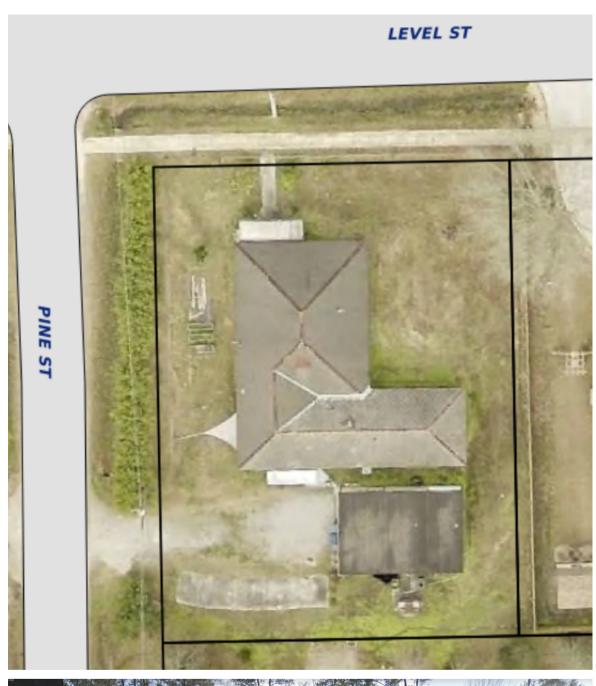

## **22324 LEVEL STREET**

# 22324 LEVEL STREET

# FRONT OF PROPERTY

New 6' privacy Cedar fence

New 6' privacy Cedar fence New 6' Metal Fence