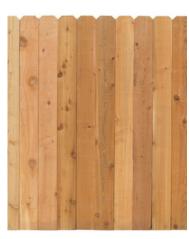

#### APPLICATION FOR HISTORIC COMMISSION APPROVAL / CERTIFICATE OF APPROPRIATENESS

| SUBJECT PROPERTY                |                                                                                   |  |
|---------------------------------|-----------------------------------------------------------------------------------|--|
| Street Address or               | Legal Description: 22324 Level                                                    |  |
| Nearest Cross Stre              | eets: Pine Lot Dimensions:                                                        |  |
| Work Begins:                    | Estimated Completion Date:                                                        |  |
| RESIDENTIAL HISTORIC CHECK LIST |                                                                                   |  |
| FOUNDATION                      | ☐ Concrete Block ☐ Brick ☐ Continuous Chain Wall ☐ Raised Slab (36" above ground) |  |
| CRAWLSPACE                      | □ 24" Clear                                                                       |  |
| SIDING                          | □ Vinyl □ Wood 型 Hardie Plank                                                     |  |
| ROOF                            | ☐ Metal ☐ Fiberglass Shingles Slope: ☐ 8/12 Minimum                               |  |
| FRONT PORCH                     | ☐ Wood ☐ 7' Minimum Depth <b>2/3</b> Minimum Front Width of House: ☐ Yes ☐ No     |  |
| CHIMNEY                         | ☐ Stovepipe ☐ Brick ☐ None                                                        |  |
| STEPS                           | ☐ Wood ☐ Bricks Railing: ☐ Wood ☐ Spacing 4"                                      |  |
| HEIGHT                          | Height of Building: 12' 35' Maximum                                               |  |
| WINDOW TRIM                     | □ Vinyl □ Wood □ Hardie Plank □ Other                                             |  |
| TRIM                            | □ Vinyl ☑ Wood □ Hardie Plank □ Other                                             |  |
| COLUMNS                         | ☐ Vinyl ☐ Wood ☐ Hardie Plank ☐ Other                                             |  |
| DOORS                           | □ Vinyl ☑ Wood □ Hardie Plank □ Other                                             |  |
| SHUTTERS                        | □ Vinyl □ Wood □ Hardie Plank Must be ½ Width of Windows □ Yes □ No               |  |
| ACCESSORY BUILI                 | DINGS □ Garage ☑ Shed □ Other                                                     |  |
| FENCES                          | ☑ Wood Type: ☐ 4' Picket ☐ 7' Privacy ☑ 6' Privacy with 2' Lattice-               |  |
| LIGHTING                        | No Fluorescent Strip Lighting or Fixtures                                         |  |
| SIGNS                           | □ Permanent □ Temporary                                                           |  |

# FRONT OF PROPERTY

New 6' privacy Cedar fence

New 6' privacy Cedar fence New 6' Metal Fence