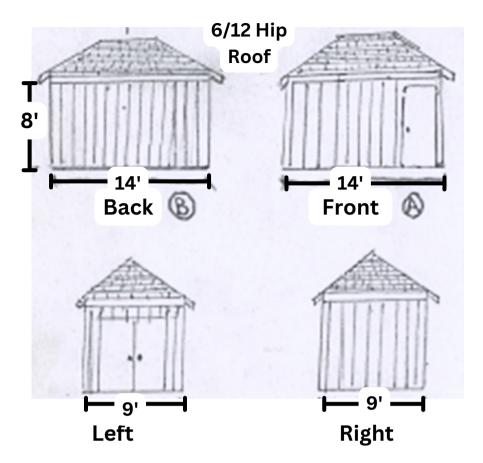

#### **MATCH EXISTING SHED**

**BOARD AND BATTEN HARDI SIDING TO MATCH EXISTING** 