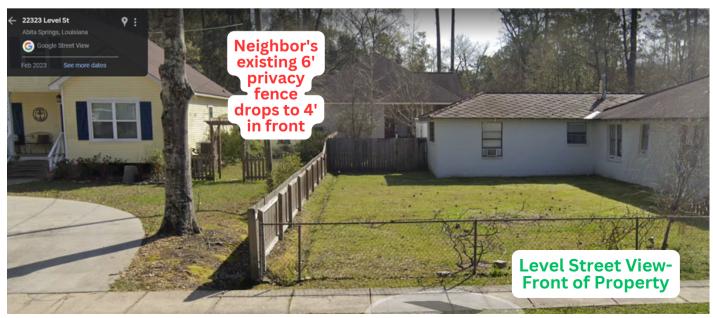

#### APPLICATION FOR HISTORIC COMMISSION APPROVAL / CERTIFICATE OF APPROPRIATENESS

| SUBJECT PROPERTY                |                                                                                   |  |
|---------------------------------|-----------------------------------------------------------------------------------|--|
| Street Address or               | Legal Description: 22324 Level                                                    |  |
| Nearest Cross Stre              | eets: Pine Lot Dimensions:                                                        |  |
| Work Begins:                    | Estimated Completion Date:                                                        |  |
| RESIDENTIAL HISTORIC CHECK LIST |                                                                                   |  |
| FOUNDATION                      | ☐ Concrete Block ☐ Brick ☐ Continuous Chain Wall ☐ Raised Slab (36" above ground) |  |
| CRAWLSPACE                      | □ 24" Clear                                                                       |  |
| SIDING                          | □ Vinyl □ Wood 型 Hardie Plank                                                     |  |
| ROOF                            | ☐ Metal ☐ Fiberglass Shingles Slope: ☐ 8/12 Minimum                               |  |
| FRONT PORCH                     | ☐ Wood ☐ 7' Minimum Depth <b>2/3</b> Minimum Front Width of House: ☐ Yes ☐ No     |  |
| CHIMNEY                         | ☐ Stovepipe ☐ Brick ☐ None                                                        |  |
| STEPS                           | ☐ Wood ☐ Bricks Railing: ☐ Wood ☐ Spacing 4"                                      |  |
| HEIGHT                          | Height of Building: 12' 35' Maximum                                               |  |
| WINDOW TRIM                     | □ Vinyl □ Wood □ Hardie Plank □ Other                                             |  |
| TRIM                            | □ Vinyl ☑ Wood □ Hardie Plank □ Other                                             |  |
| COLUMNS                         | ☐ Vinyl ☐ Wood ☐ Hardie Plank ☐ Other                                             |  |
| DOORS                           | □ Vinyl ☑ Wood □ Hardie Plank □ Other                                             |  |
| SHUTTERS                        | □ Vinyl □ Wood □ Hardie Plank Must be ½ Width of Windows □ Yes □ No               |  |
| ACCESSORY BUILI                 | DINGS □ Garage ☑ Shed □ Other                                                     |  |
| FENCES                          | ☑ Wood Type: ☐ 4' Picket ☐ 7' Privacy ☑ 6' Privacy with 2' Lattice-               |  |
| LIGHTING                        | No Fluorescent Strip Lighting or Fixtures                                         |  |
| SIGNS                           | □ Permanent □ Temporary                                                           |  |

# FRONT OF PROPERTY

New 6' privacy Cedar fence

New 6' privacy Cedar fence New 6' Metal Fence