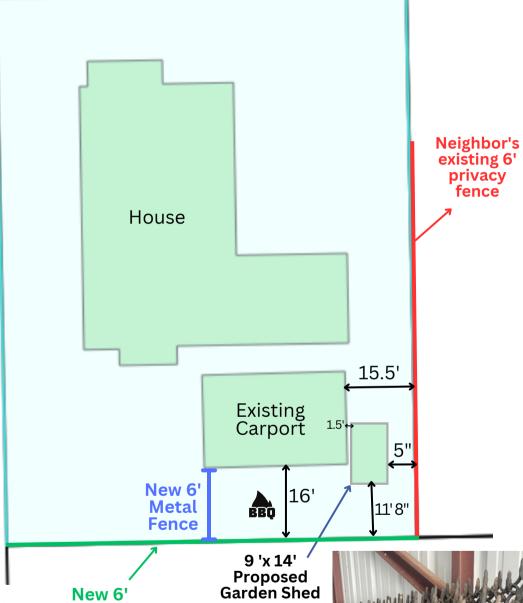

## **22324 LEVEL STREET**

# 22324 LEVEL STREET

# FRONT OF PROPERTY

New 6' privacy Cedar fence

New 6' privacy Cedar fence New 6' Metal Fence

#### **MATCH EXISTING SHED**

**BOARD AND BATTEN HARDI SIDING TO MATCH EXISTING** 