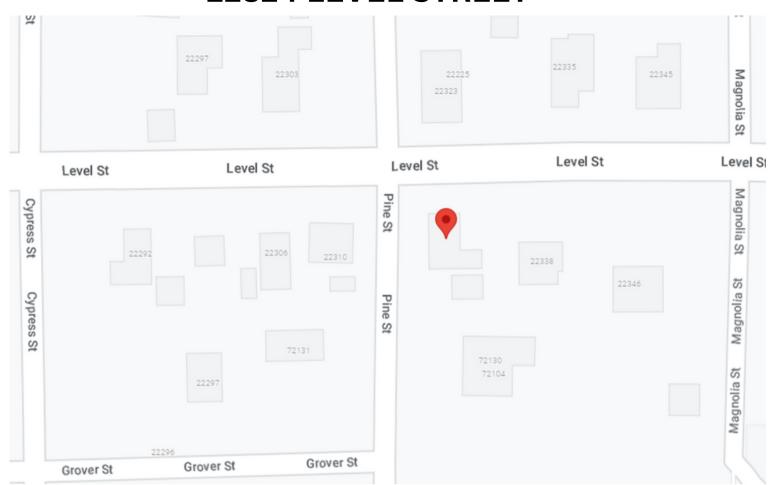

#### APPLICATION FOR HISTORIC COMMISSION APPROVAL / CERTIFICATE OF APPROPRIATENESS

| SUBJECT PROPERTY                |                                                                                   |  |
|---------------------------------|-----------------------------------------------------------------------------------|--|
| Street Address or               | Legal Description: 22324 Level                                                    |  |
| Nearest Cross Stre              | eets: Pine Lot Dimensions:                                                        |  |
| Work Begins:                    | Estimated Completion Date:                                                        |  |
| RESIDENTIAL HISTORIC CHECK LIST |                                                                                   |  |
| FOUNDATION                      | ☐ Concrete Block ☐ Brick ☐ Continuous Chain Wall ☐ Raised Slab (36" above ground) |  |
| CRAWLSPACE                      | □ 24" Clear                                                                       |  |
| SIDING                          | □ Vinyl □ Wood 型 Hardie Plank                                                     |  |
| ROOF                            | ☐ Metal ☐ Fiberglass Shingles Slope: ☐ 8/12 Minimum                               |  |
| FRONT PORCH                     | ☐ Wood ☐ 7' Minimum Depth <b>2/3</b> Minimum Front Width of House: ☐ Yes ☐ No     |  |
| CHIMNEY                         | ☐ Stovepipe ☐ Brick ☐ None                                                        |  |
| STEPS                           | ☐ Wood ☐ Bricks Railing: ☐ Wood ☐ Spacing 4"                                      |  |
| HEIGHT                          | Height of Building: 12' 35' Maximum                                               |  |
| WINDOW TRIM                     | □ Vinyl □ Wood □ Hardie Plank □ Other                                             |  |
| TRIM                            | □ Vinyl ☑ Wood □ Hardie Plank □ Other                                             |  |
| COLUMNS                         | ☐ Vinyl ☐ Wood ☐ Hardie Plank ☐ Other                                             |  |
| DOORS                           | □ Vinyl ☑ Wood □ Hardie Plank □ Other                                             |  |
| SHUTTERS                        | □ Vinyl □ Wood □ Hardie Plank Must be ½ Width of Windows □ Yes □ No               |  |
| ACCESSORY BUILI                 | DINGS □ Garage ☑ Shed □ Other                                                     |  |
| FENCES                          | ☑ Wood Type: ☐ 4' Picket ☐ 7' Privacy ☑ 6' Privacy with 2' Lattice-               |  |
| LIGHTING                        | No Fluorescent Strip Lighting or Fixtures                                         |  |
| SIGNS                           | □ Permanent □ Temporary                                                           |  |

## **22324 LEVEL STREET**

# 22324 LEVEL STREET