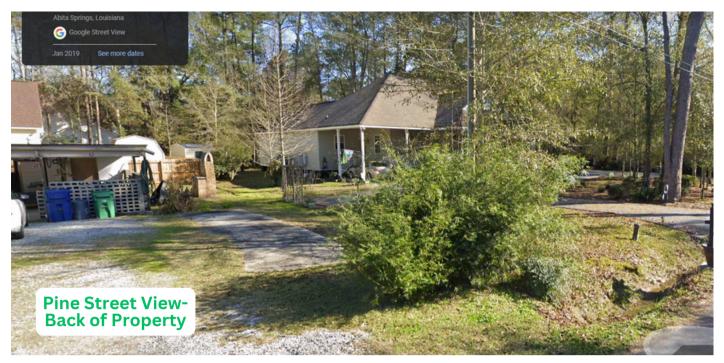

|  |
| SHUTTERS                        | □ Vinyl □ Wood □ Hardie Plank Must be ½ Width of Windows □ Yes □ No               |  |
| ACCESSORY BUILI                 | DINGS □ Garage ☑ Shed □ Other                                                     |  |
| FENCES                          | ☑ Wood Type: ☐ 4' Picket ☐ 7' Privacy ☑ 6' Privacy with 2' Lattice-               |  |
| LIGHTING                        | No Fluorescent Strip Lighting or Fixtures                                         |  |
| SIGNS                           | □ Permanent □ Temporary                                                           |  |

## **22324 LEVEL STREET**





# 22324 LEVEL STREET





# FRONT OF PROPERTY





New 6' privacy Cedar fence

New 6' privacy Cedar fence New 6' Metal Fence









#### **MATCH EXISTING SHED**



**BOARD AND BATTEN HARDI SIDING TO MATCH EXISTING**