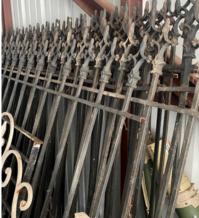

#### APPLICATION FOR HISTORIC COMMISSION APPROVAL / CERTIFICATE OF APPROPRIATENESS

| SUBJECT PROPERTY                |                                                                                   |  |
|---------------------------------|-----------------------------------------------------------------------------------|--|
| Street Address or               | Legal Description: 22324 Level                                                    |  |
| Nearest Cross Stre              | eets: Pine Lot Dimensions:                                                        |  |
| Work Begins:                    | Estimated Completion Date:                                                        |  |
| RESIDENTIAL HISTORIC CHECK LIST |                                                                                   |  |
| FOUNDATION                      | ☐ Concrete Block ☐ Brick ☐ Continuous Chain Wall ☐ Raised Slab (36" above ground) |  |
| CRAWLSPACE                      | □ 24" Clear                                                                       |  |
| SIDING                          | □ Vinyl □ Wood 型 Hardie Plank                                                     |  |
| ROOF                            | ☐ Metal ☐ Fiberglass Shingles Slope: ☐ 8/12 Minimum                               |  |
| FRONT PORCH                     | ☐ Wood ☐ 7' Minimum Depth <b>2/3</b> Minimum Front Width of House: ☐ Yes ☐ No     |  |
| CHIMNEY                         | ☐ Stovepipe ☐ Brick ☐ None                                                        |  |
| STEPS                           | ☐ Wood ☐ Bricks Railing: ☐ Wood ☐ Spacing 4"                                      |  |
| HEIGHT                          | Height of Building: 12' 35' Maximum                                               |  |
| WINDOW TRIM                     | □ Vinyl □ Wood □ Hardie Plank □ Other                                             |  |
| TRIM                            | □ Vinyl ☑ Wood □ Hardie Plank □ Other                                             |  |
| COLUMNS                         | ☐ Vinyl ☐ Wood ☐ Hardie Plank ☐ Other                                             |  |
| DOORS                           | □ Vinyl ☑ Wood □ Hardie Plank □ Other                                             |  |
| SHUTTERS                        | □ Vinyl □ Wood □ Hardie Plank Must be ½ Width of Windows □ Yes □ No               |  |
| ACCESSORY BUILI                 | DINGS □ Garage ☑ Shed □ Other                                                     |  |
| FENCES                          | ☑ Wood Type: ☐ 4' Picket ☐ 7' Privacy ☑ 6' Privacy with 2' Lattice-               |  |
| LIGHTING                        | No Fluorescent Strip Lighting or Fixtures                                         |  |
| SIGNS                           | □ Permanent □ Temporary                                                           |  |

# FRONT OF PROPERTY

New 6' privacy Cedar fence

New 6' privacy Cedar fence New 6' Metal Fence