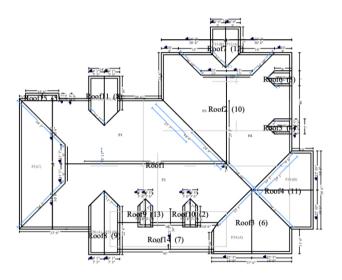

# Town of Abita Springs

| Date: 4/19/24                                                                          | Type of Approval                           |                    |  |  |
|----------------------------------------------------------------------------------------|--------------------------------------------|--------------------|--|--|
| ☐ Owner                                                                                | ☐ Sign ☐ Fence                             |                    |  |  |
|                                                                                        | ☐ Other: Shingle Roof                      |                    |  |  |
|                                                                                        |                                            |                    |  |  |
| APPLICATION FOR PERMIT TO: (Briefly describe project- Use separate paper if necessary) |                                            |                    |  |  |
| Remove and replace 13,800 SF of shingle roofing system at Barre Center.                |                                            |                    |  |  |
|                                                                                        |                                            |                    |  |  |
| APPLICANT NAME: Michael Peck                                                           |                                            |                    |  |  |
| Email:mpeck@usroof.com                                                                 | Phone: (504) 717                           | 7-8779             |  |  |
| Address: 2000 Preserve Lake Dr.                                                        | Covington, LA 70433                        |                    |  |  |
|                                                                                        | St. Jane De Chantel Church                 |                    |  |  |
| Email: Rsimon@arch-no.com                                                              | PPLICANT): St. Jane De Chantal Church      |                    |  |  |
| Address: 72040 Maple St. Abita Sp                                                      |                                            |                    |  |  |
| Address: 72040 Maple St. Abita Sp                                                      | 7111gS, LA 70421                           |                    |  |  |
| CONTRACTOR NAME & COMPAI                                                               | NY: US Roofing Systems LLC                 |                    |  |  |
| Email: mpeck@usroof.com Phone: (504) 717-8779                                          |                                            |                    |  |  |
| Address: 2000 Preserve Lake Dr. 0                                                      | Covington, LA 70433                        |                    |  |  |
|                                                                                        | MDP                                        | 4/19/20            |  |  |
| Signature of Owner                                                                     | Date Signature of Applicant                | Date               |  |  |
|                                                                                        |                                            |                    |  |  |
| Do Not Write Below this Line                                                           |                                            |                    |  |  |
| •                                                                                      | E FINAL APPROVAL OF CONSTRUCTION. IF YOU B |                    |  |  |
| APPROVAL MUST BE Commissioners Initial                                                 | GIVEN BEFORE YOUR CERTIFICATE OF OCCUPANC  | CY WILL BE ISSUED. |  |  |
| Ron Blitch                                                                             | Review Date:                               |                    |  |  |
|                                                                                        |                                            |                    |  |  |
| Otto Dinkelacker                                                                       | Approved:                                  |                    |  |  |
| Thad Mancil                                                                            |                                            |                    |  |  |
| Andre Monnot                                                                           | Commissioner Assigned:                     |                    |  |  |
| Paul Vogt Work Completed as Presented:                                                 |                                            |                    |  |  |
|                                                                                        | Inspected on Date:                         |                    |  |  |