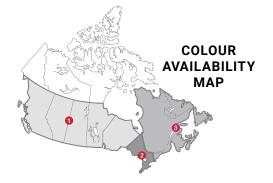

#### See map for colour availability in your area

Brownwood<sup>†</sup>

Teak<sup>†</sup>

Driftwood<sup>†</sup>

Onyx Black<sup>†</sup>

Quarry Gray<sup>†</sup>

Sierra Gray<sup>†</sup>

Harbour Blue<sup>†</sup> Not Available in Regions 2 & 3