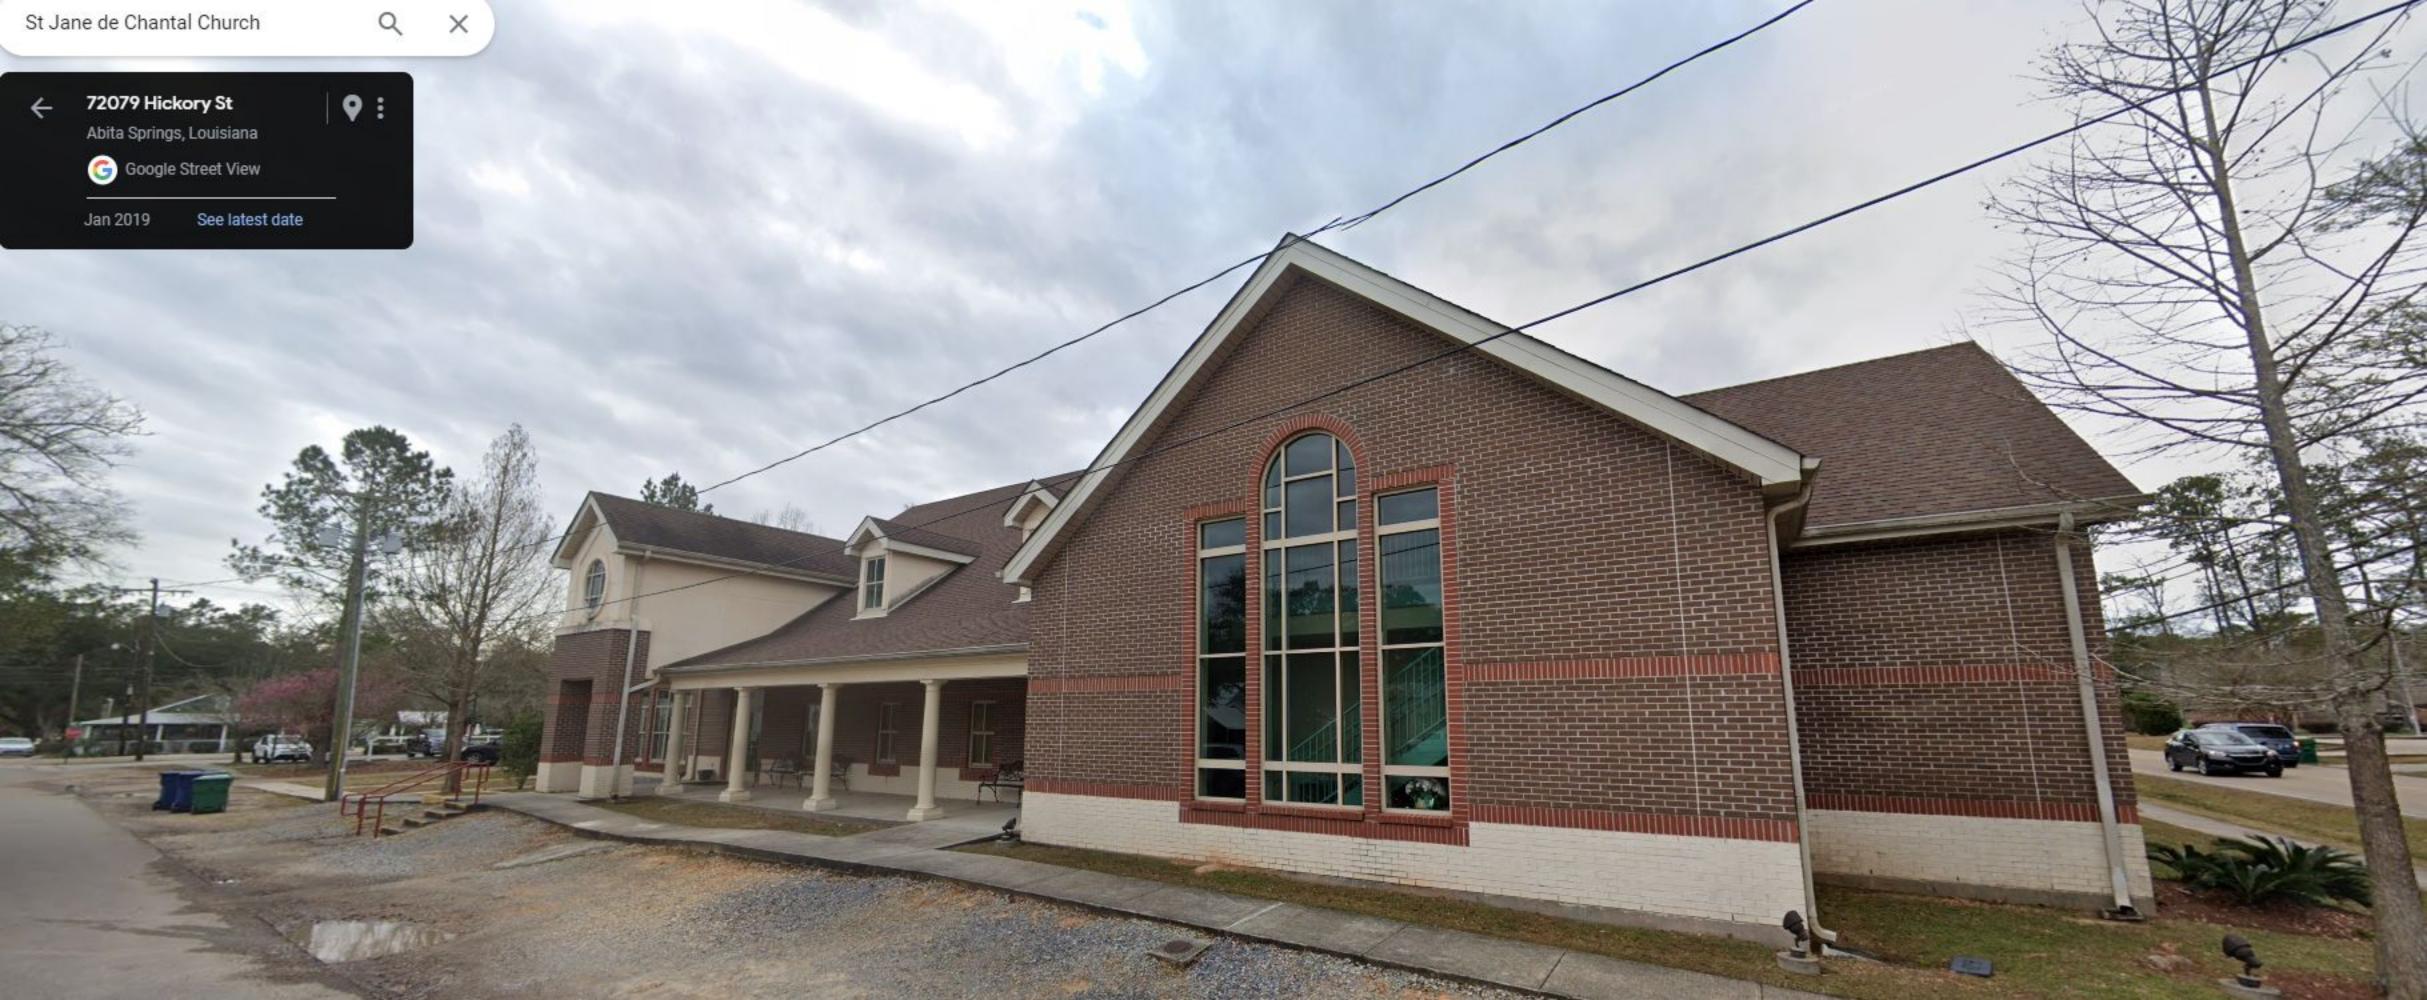

## **SUBJECT PROPERTY**

| Street Address or Legal Description: 72054 Map | ple St. Abita Springs, LA 70420 |           |  |
|------------------------------------------------|---------------------------------|-----------|--|
| Nearest Cross Streets: Main St., Hickory St.   | Lot Dimensions:                 |           |  |
| Work Begins:                                   | Estimated Completion Date:      |           |  |
| DETAILS AROL                                   | JT YOUR SIGN OR FENCI           | =         |  |
|                                                | or rook sidiv ok reivel         | -         |  |
| SIGNS                                          |                                 |           |  |
| Location: ☐ Permanent ☐ Temporary              | Location: On Building           | ☐ Hanging |  |
| Size of Sign:                                  | Two-Sided Sign? Yes             | □No       |  |
| Sign Material:                                 | Post Material:                  |           |  |
| Height of Sign:                                |                                 |           |  |
| Describe Sign Lighting:                        |                                 |           |  |
| Notes:                                         |                                 |           |  |
| FENCE                                          |                                 |           |  |
| Location:                                      |                                 |           |  |
| Style:                                         | Height:                         |           |  |
| Material:                                      |                                 |           |  |
| <b>Type:</b> □ 4' Picket □ 7' Privacy □ 6      | i' Privacy with 2' Lattice      |           |  |
| Set Back Requirements:                         |                                 |           |  |
| Notes:                                         |                                 |           |  |
| DAINT DETAILS                                  |                                 |           |  |
| PAINT DETAILS                                  |                                 |           |  |
| Details:                                       |                                 |           |  |
|                                                |                                 |           |  |
| OTHER                                          |                                 |           |  |
| Give Details:                                  |                                 |           |  |
|                                                |                                 |           |  |
|                                                |                                 |           |  |
|                                                |                                 |           |  |