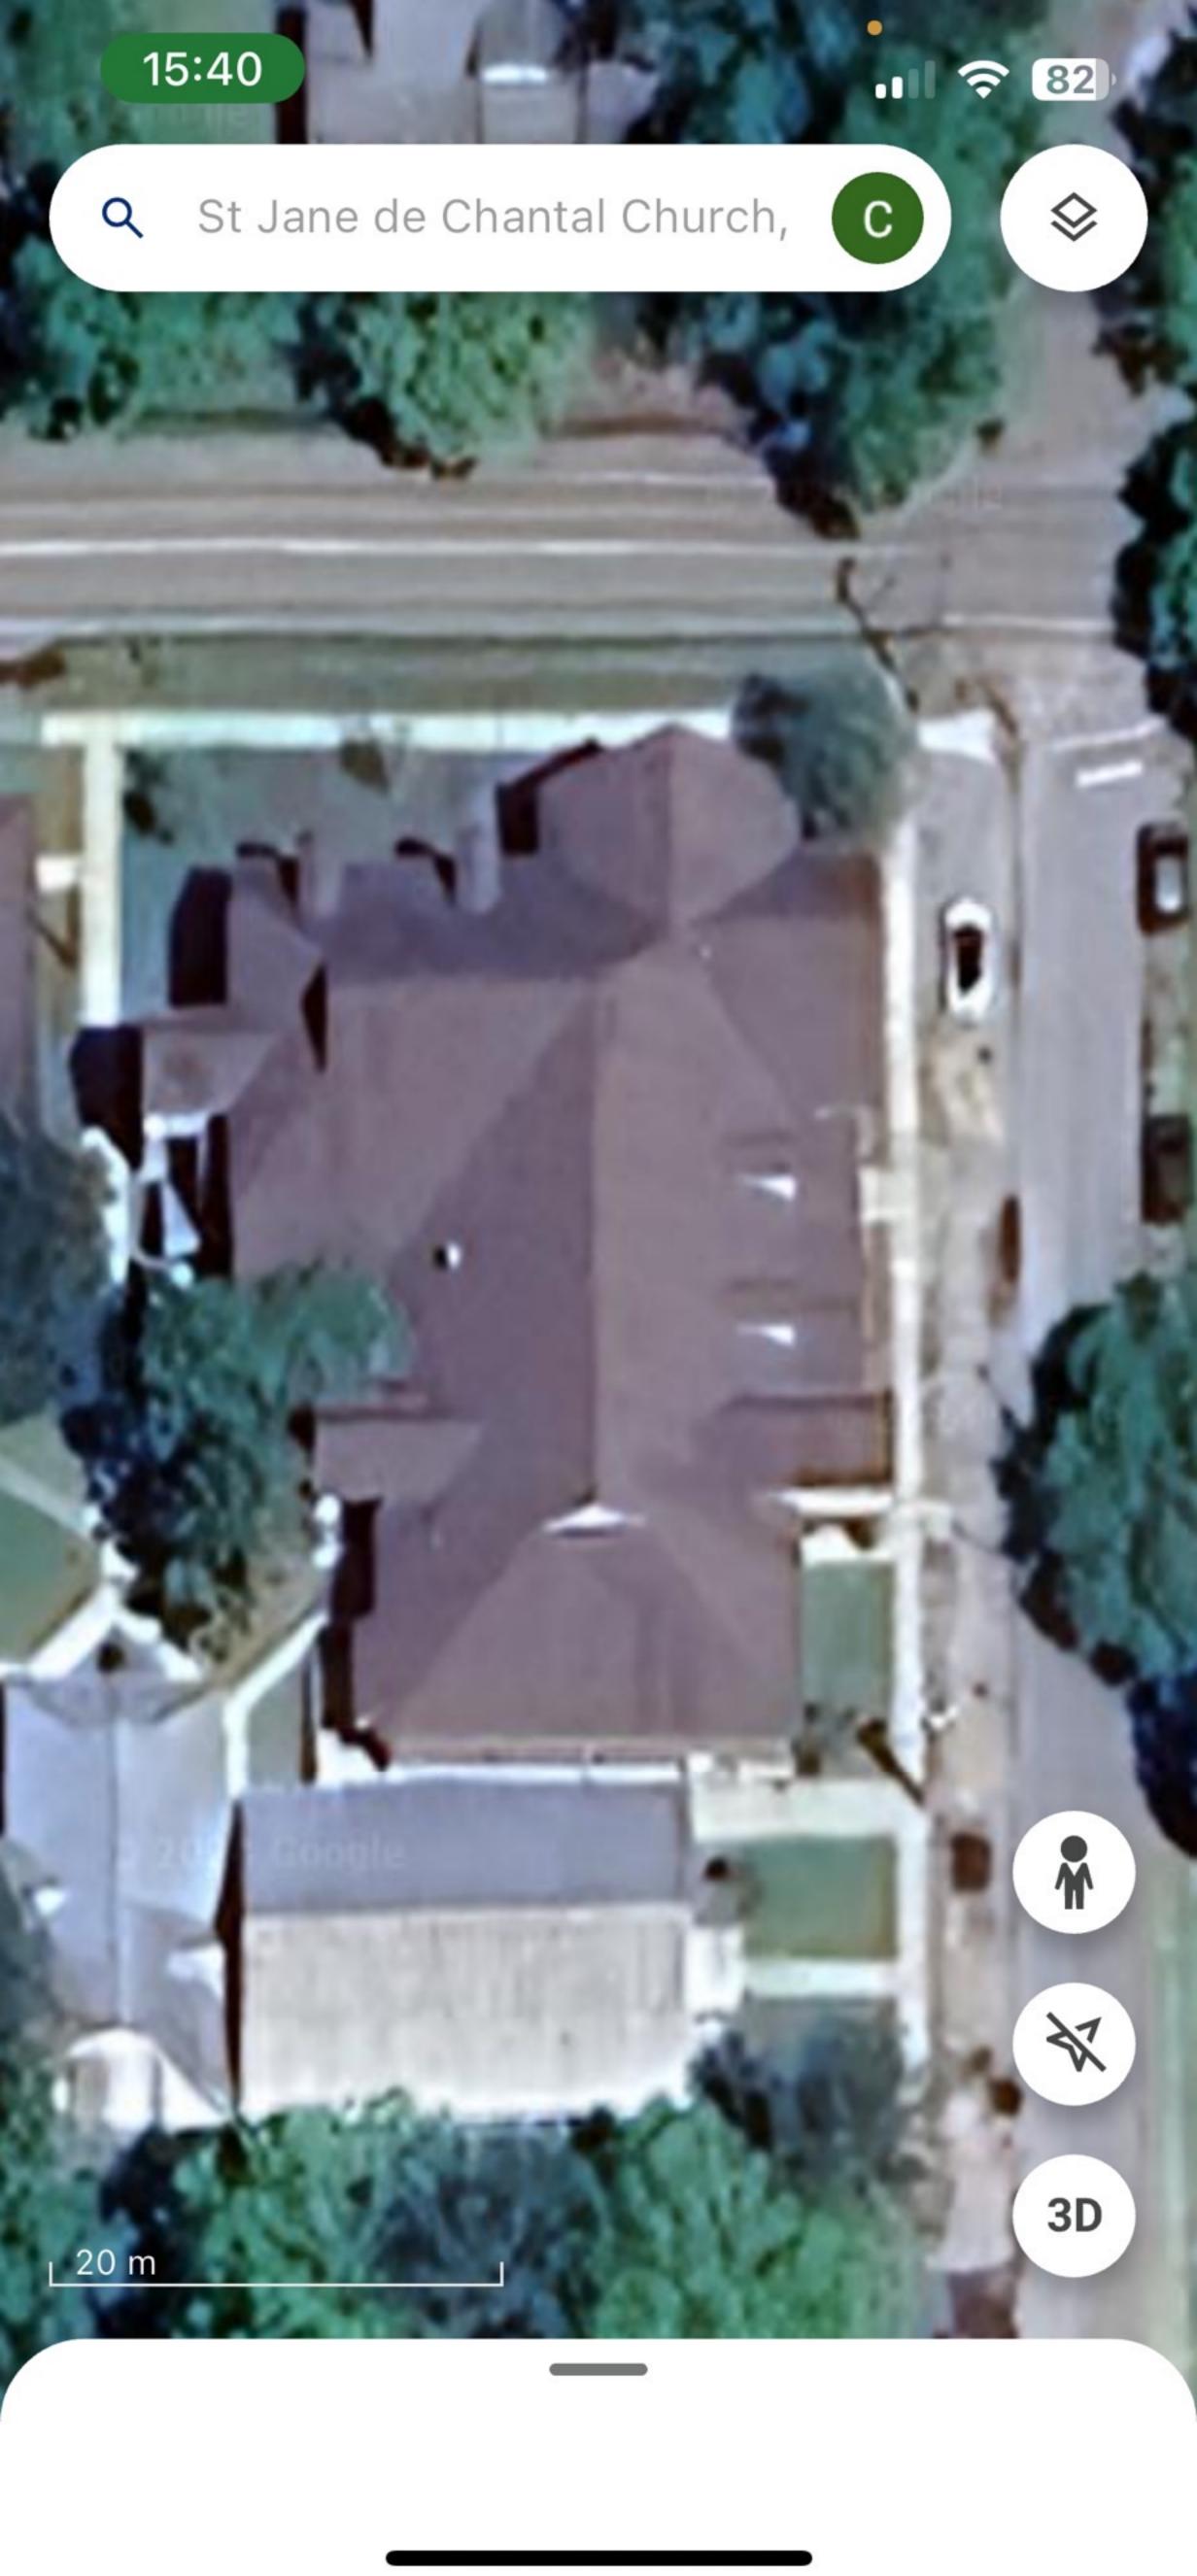

## **SUBJECT PROPERTY**

| Street Address or Legal Description: 72054 Map | ple St. Abita Springs, LA 70420 |           |  |
|------------------------------------------------|---------------------------------|-----------|--|
| Nearest Cross Streets: Main St., Hickory St.   | Lot Dimensions:                 |           |  |
| Work Begins:                                   | Estimated Completion Date:      |           |  |
| DETAILS AROL                                   | JT YOUR SIGN OR FENCI           | =         |  |
|                                                | or rook sidiv ok reivel         | -         |  |
| SIGNS                                          |                                 |           |  |
| Location: ☐ Permanent ☐ Temporary              | Location: On Building           | ☐ Hanging |  |
| Size of Sign:                                  | Two-Sided Sign? Yes             | □No       |  |
| Sign Material:                                 | Post Material:                  |           |  |
| Height of Sign:                                |                                 |           |  |
| Describe Sign Lighting:                        |                                 |           |  |
| Notes:                                         |                                 |           |  |
| FENCE                                          |                                 |           |  |
| Location:                                      |                                 |           |  |
| Style:                                         | Height:                         |           |  |
| Material:                                      |                                 |           |  |
| <b>Type:</b> □ 4' Picket □ 7' Privacy □ 6      | i' Privacy with 2' Lattice      |           |  |
| Set Back Requirements:                         |                                 |           |  |
| Notes:                                         |                                 |           |  |
| DAINT DETAILS                                  |                                 |           |  |
| PAINT DETAILS                                  |                                 |           |  |
| Details:                                       |                                 |           |  |
|                                                |                                 |           |  |
| OTHER                                          |                                 |           |  |
| Give Details:                                  |                                 |           |  |
|                                                |                                 |           |  |
|                                                |                                 |           |  |
|                                                |                                 |           |  |