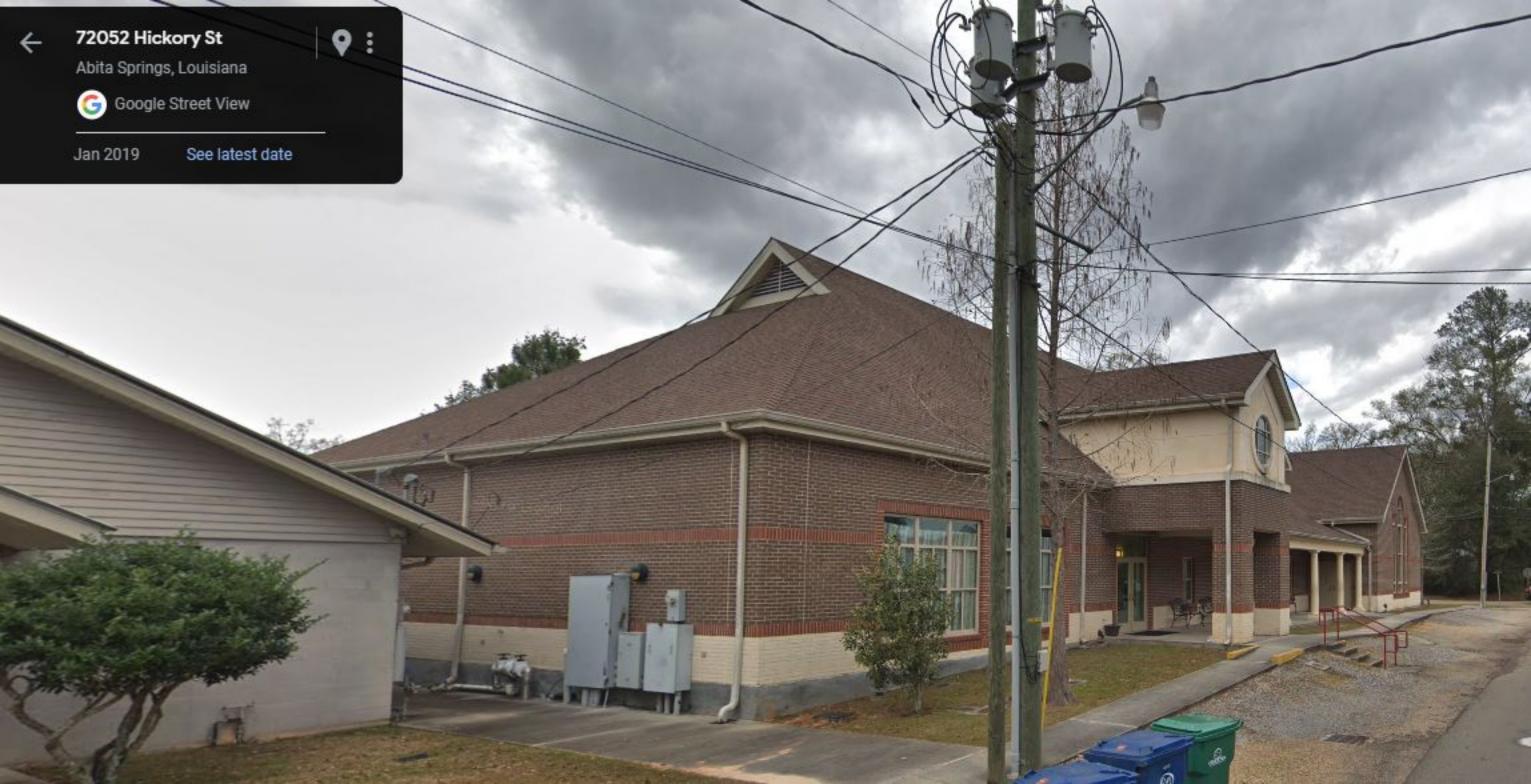

## **SUBJECT PROPERTY**

| Street Address or Legal Description: 72054 Map | ple St. Abita Springs, LA 70420 |           |  |
|------------------------------------------------|---------------------------------|-----------|--|
| Nearest Cross Streets: Main St., Hickory St.   | Lot Dimensions:                 |           |  |
| Work Begins:                                   | Estimated Completion Date:      |           |  |
| DETAILS AROL                                   | JT YOUR SIGN OR FENCI           | =         |  |
|                                                | or rook sidiv ok reivel         | -         |  |
| SIGNS                                          |                                 |           |  |
| Location: ☐ Permanent ☐ Temporary              | Location: On Building           | ☐ Hanging |  |
| Size of Sign:                                  | Two-Sided Sign? Yes             | □No       |  |
| Sign Material:                                 | Post Material:                  |           |  |
| Height of Sign:                                |                                 |           |  |
| Describe Sign Lighting:                        |                                 |           |  |
| Notes:                                         |                                 |           |  |
| FENCE                                          |                                 |           |  |
| Location:                                      |                                 |           |  |
| Style:                                         | Height:                         |           |  |
| Material:                                      |                                 |           |  |
| <b>Type:</b> □ 4' Picket □ 7' Privacy □ 6      | i' Privacy with 2' Lattice      |           |  |
| Set Back Requirements:                         |                                 |           |  |
| Notes:                                         |                                 |           |  |
| DAINT DETAILS                                  |                                 |           |  |
| PAINT DETAILS                                  |                                 |           |  |
| Details:                                       |                                 |           |  |
|                                                |                                 |           |  |
| OTHER                                          |                                 |           |  |
| Give Details:                                  |                                 |           |  |
|                                                |                                 |           |  |
|                                                |                                 |           |  |
|                                                |                                 |           |  |