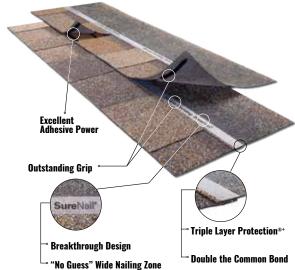

The SureNail® Difference— A technological breakthrough in roofing. The innovative features of Owens Corning® *TruDefinition*®

**Duration**<sup>®</sup> Shingles with **SureNail** Technology<sup>®</sup> offer the following:

**Breakthrough Design.** Featuring a tough, woven engineered reinforcing fabric to deliver consistent fastening during installation.

**Triple Layer Protection™.** A unique "triple layer" of reinforcement occurs when the fabric overlays the common bond of the shingle laminate layers that offers excellent fastener holding power.

**Excellent Adhesion.** Our enhanced Tru-Bond<sup>®‡</sup> sealant grips tightly to the engineered fabric nailing strip on the shingle below.

**Excellent Adhesive Power.** Specially formulated, wide adhesive bands help keep shingle layers laminated together.