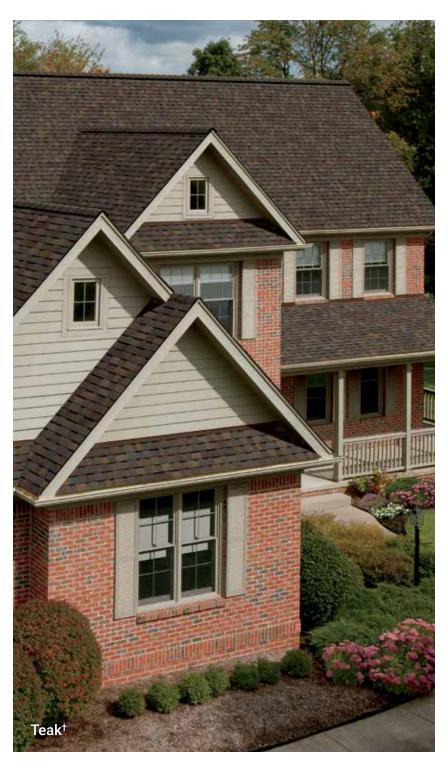

#### See map for colour availability in your area

Brownwood<sup>†</sup>

Teak<sup>†</sup>

Driftwood<sup>†</sup>

Onyx Black<sup>†</sup>

Quarry Gray<sup>†</sup>

Sierra Gray<sup>†</sup>

Harbour Blue<sup>†</sup> Not Available in Regions 2 & 3

Chateau Green<sup>†</sup>

Estate Gray<sup>†</sup>