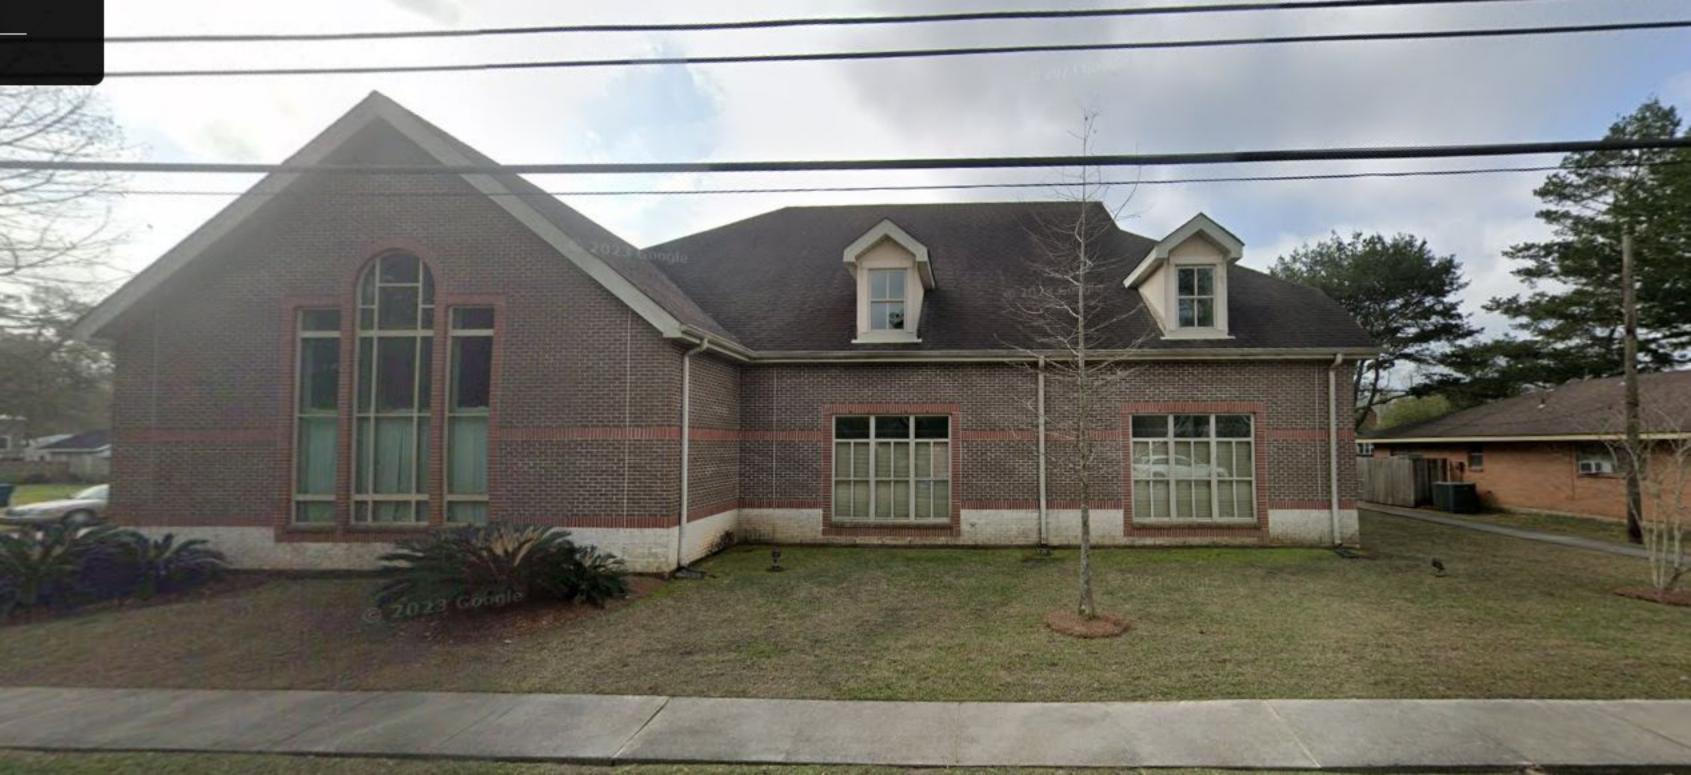

# Town of Abita Springs

| Date: 4/19/24                                                                          | Type of Approval                           |                    |  |  |
|----------------------------------------------------------------------------------------|--------------------------------------------|--------------------|--|--|
| ☐ Owner                                                                                | ☐ Sign ☐ Fence                             |                    |  |  |
|                                                                                        | ☐ Other: Shingle Roof                      |                    |  |  |
|                                                                                        |                                            |                    |  |  |
| APPLICATION FOR PERMIT TO: (Briefly describe project- Use separate paper if necessary) |                                            |                    |  |  |
| Remove and replace 13,800 SF of shingle roofing system at Barre Center.                |                                            |                    |  |  |
|                                                                                        |                                            |                    |  |  |
| APPLICANT NAME: Michael Peck                                                           |                                            |                    |  |  |
| Email:mpeck@usroof.com                                                                 | Phone: (504) 717                           | 7-8779             |  |  |
| Address: 2000 Preserve Lake Dr.                                                        | Covington, LA 70433                        |                    |  |  |
|                                                                                        | St. Jane De Chantel Church                 |                    |  |  |
| Email: Rsimon@arch-no.com                                                              | PPLICANT): St. Jane De Chantal Church      |                    |  |  |
| Address: 72040 Maple St. Abita Sp                                                      |                                            |                    |  |  |
| Address: 72040 Maple St. Abita Sp                                                      | 7111gS, LA 70421                           |                    |  |  |
| CONTRACTOR NAME & COMPAI                                                               | NY: US Roofing Systems LLC                 |                    |  |  |
| Email: mpeck@usroof.com Phone: (504) 717-8779                                          |                                            |                    |  |  |
| Address: 2000 Preserve Lake Dr. 0                                                      | Covington, LA 70433                        |                    |  |  |
|                                                                                        | MDP                                        | 4/19/20            |  |  |
| Signature of Owner                                                                     | Date Signature of Applicant                | Date               |  |  |
|                                                                                        |                                            |                    |  |  |
| Do Not Write Below this Line                                                           |                                            |                    |  |  |
| •                                                                                      | E FINAL APPROVAL OF CONSTRUCTION. IF YOU B |                    |  |  |
| APPROVAL MUST BE Commissioners Initial                                                 | GIVEN BEFORE YOUR CERTIFICATE OF OCCUPANC  | CY WILL BE ISSUED. |  |  |
| Ron Blitch                                                                             | Review Date:                               |                    |  |  |
|                                                                                        |                                            |                    |  |  |
| Otto Dinkelacker                                                                       | Approved:                                  |                    |  |  |
| Thad Mancil                                                                            |                                            |                    |  |  |
| Andre Monnot                                                                           | Commissioner Assigned:                     |                    |  |  |
| Paul Vogt Work Completed as Presented:                                                 |                                            |                    |  |  |
|                                                                                        | Inspected on Date:                         |                    |  |  |

## **SUBJECT PROPERTY**

| Street Address or Legal Description: 72054 Map | ple St. Abita Springs, LA 70420 |           |  |
|------------------------------------------------|---------------------------------|-----------|--|
| Nearest Cross Streets: Main St., Hickory St.   | Lot Dimensions:                 |           |  |
| Work Begins:                                   | Estimated Completion Date:      |           |  |
| DETAILS AROL                                   | JT YOUR SIGN OR FENCI           | =         |  |
|                                                | or rook sidiv ok reivel         | -         |  |
| SIGNS                                          |                                 |           |  |
| Location: ☐ Permanent ☐ Temporary              | Location: On Building           | ☐ Hanging |  |
| Size of Sign:                                  | Two-Sided Sign? Yes             | □No       |  |
| Sign Material:                                 | Post Material:                  |           |  |
| Height of Sign:                                |                                 |           |  |
| Describe Sign Lighting:                        |                                 |           |  |
| Notes:                                         |                                 |           |  |
| FENCE                                          |                                 |           |  |
| Location:                                      |                                 |           |  |
| Style:                                         | Height:                         |           |  |
| Material:                                      |                                 |           |  |
| <b>Type:</b> □ 4' Picket □ 7' Privacy □ 6      | i' Privacy with 2' Lattice      |           |  |
| Set Back Requirements:                         |                                 |           |  |
| Notes:                                         |                                 |           |  |
| DAINT DETAILS                                  |                                 |           |  |
| PAINT DETAILS                                  |                                 |           |  |
| Details:                                       |                                 |           |  |
|                                                |                                 |           |  |
| OTHER                                          |                                 |           |  |
| Give Details:                                  |                                 |           |  |
|                                                |                                 |           |  |
|                                                |                                 |           |  |
|                                                |                                 |           |  |