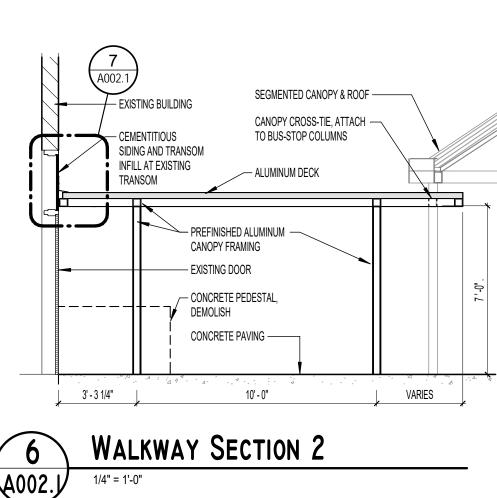

WORK ASSOCIATED WITH THE EXISTING CANOPY SYSTEM, IMMEDIATELY ADJACENT TO THE NEW CLASSROOM BUILDING, MAY NEED TO BE STAGED OVER SUMMER MONTHS AS WELL.

PROTECTED, TEMPORARY ENCLOSURES WILL BE REQUIRED TO BE PROVIDED BY THE CONTRACTOR IF THE PLACEMENT OF NEW WORK REQUIRES ADJUSTED STUDENT CIRCULATION.