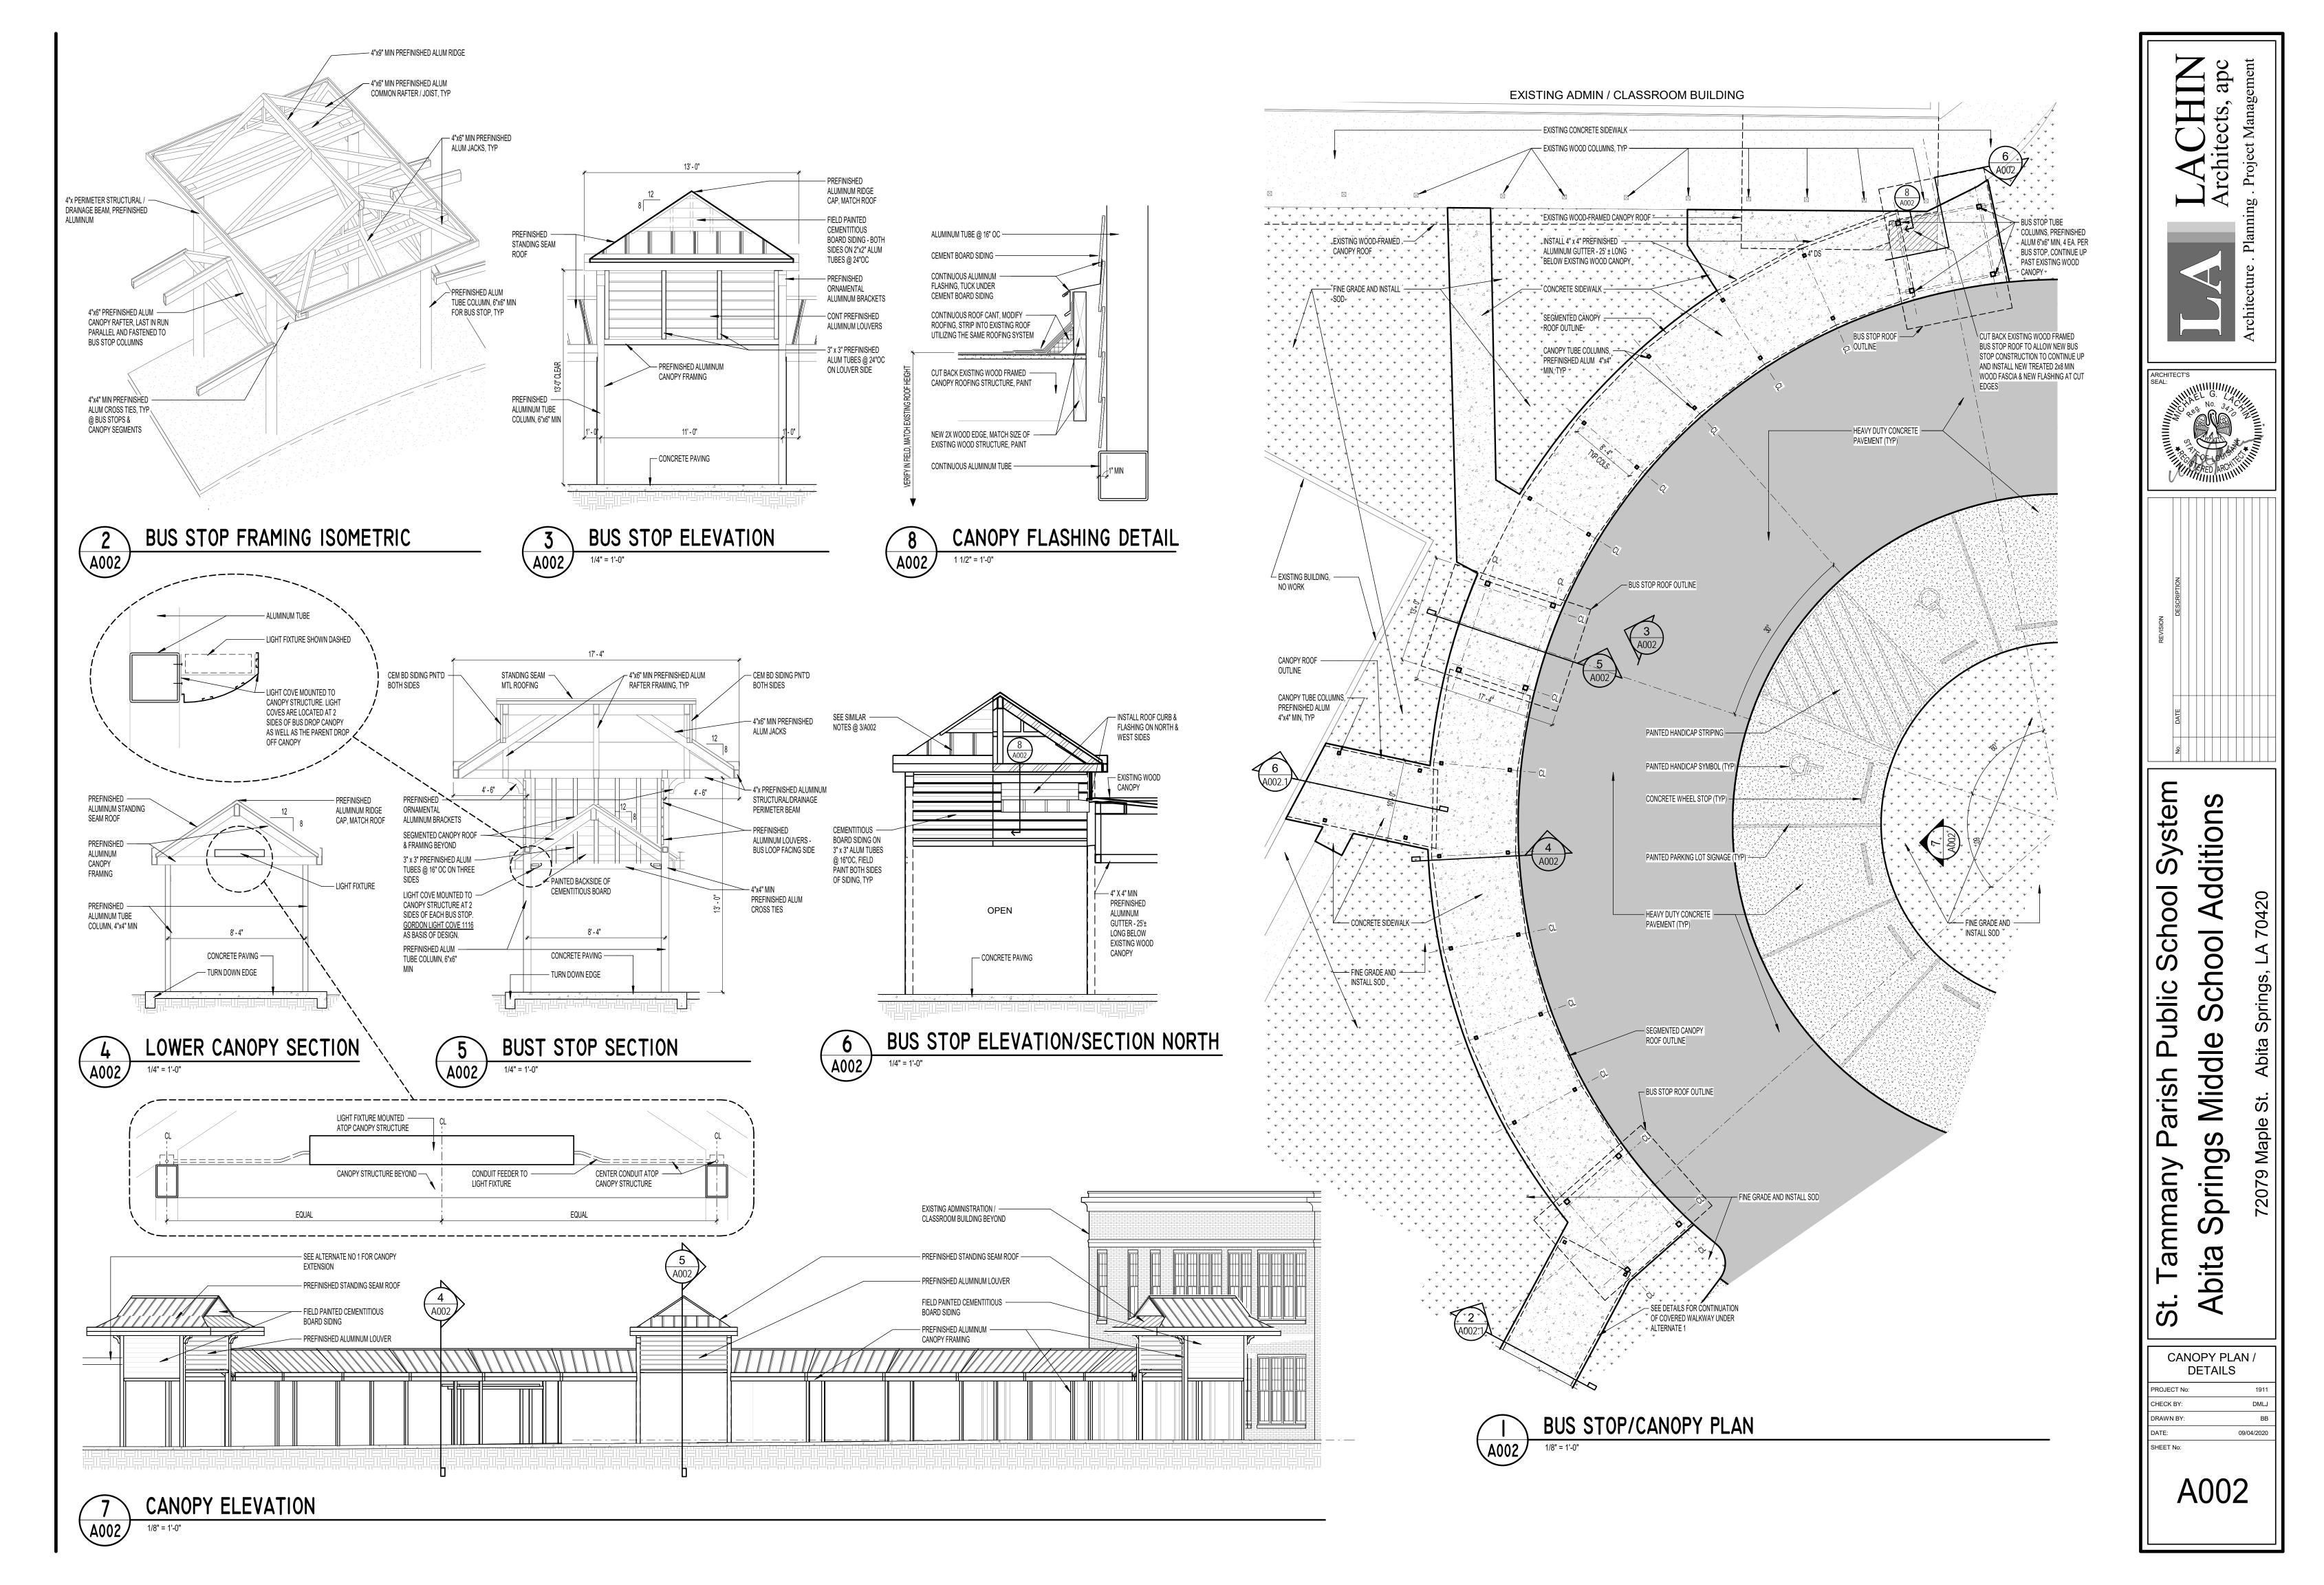

WORK ASSOCIATED WITH THE EXISTING CANOPY SYSTEM, IMMEDIATELY ADJACENT TO THE NEW CLASSROOM BUILDING, MAY NEED TO BE STAGED OVER SUMMER MONTHS AS WELL.

PROTECTED, TEMPORARY ENCLOSURES WILL BE REQUIRED TO BE PROVIDED BY THE CONTRACTOR IF THE PLACEMENT OF NEW WORK REQUIRES ADJUSTED STUDENT CIRCULATION.