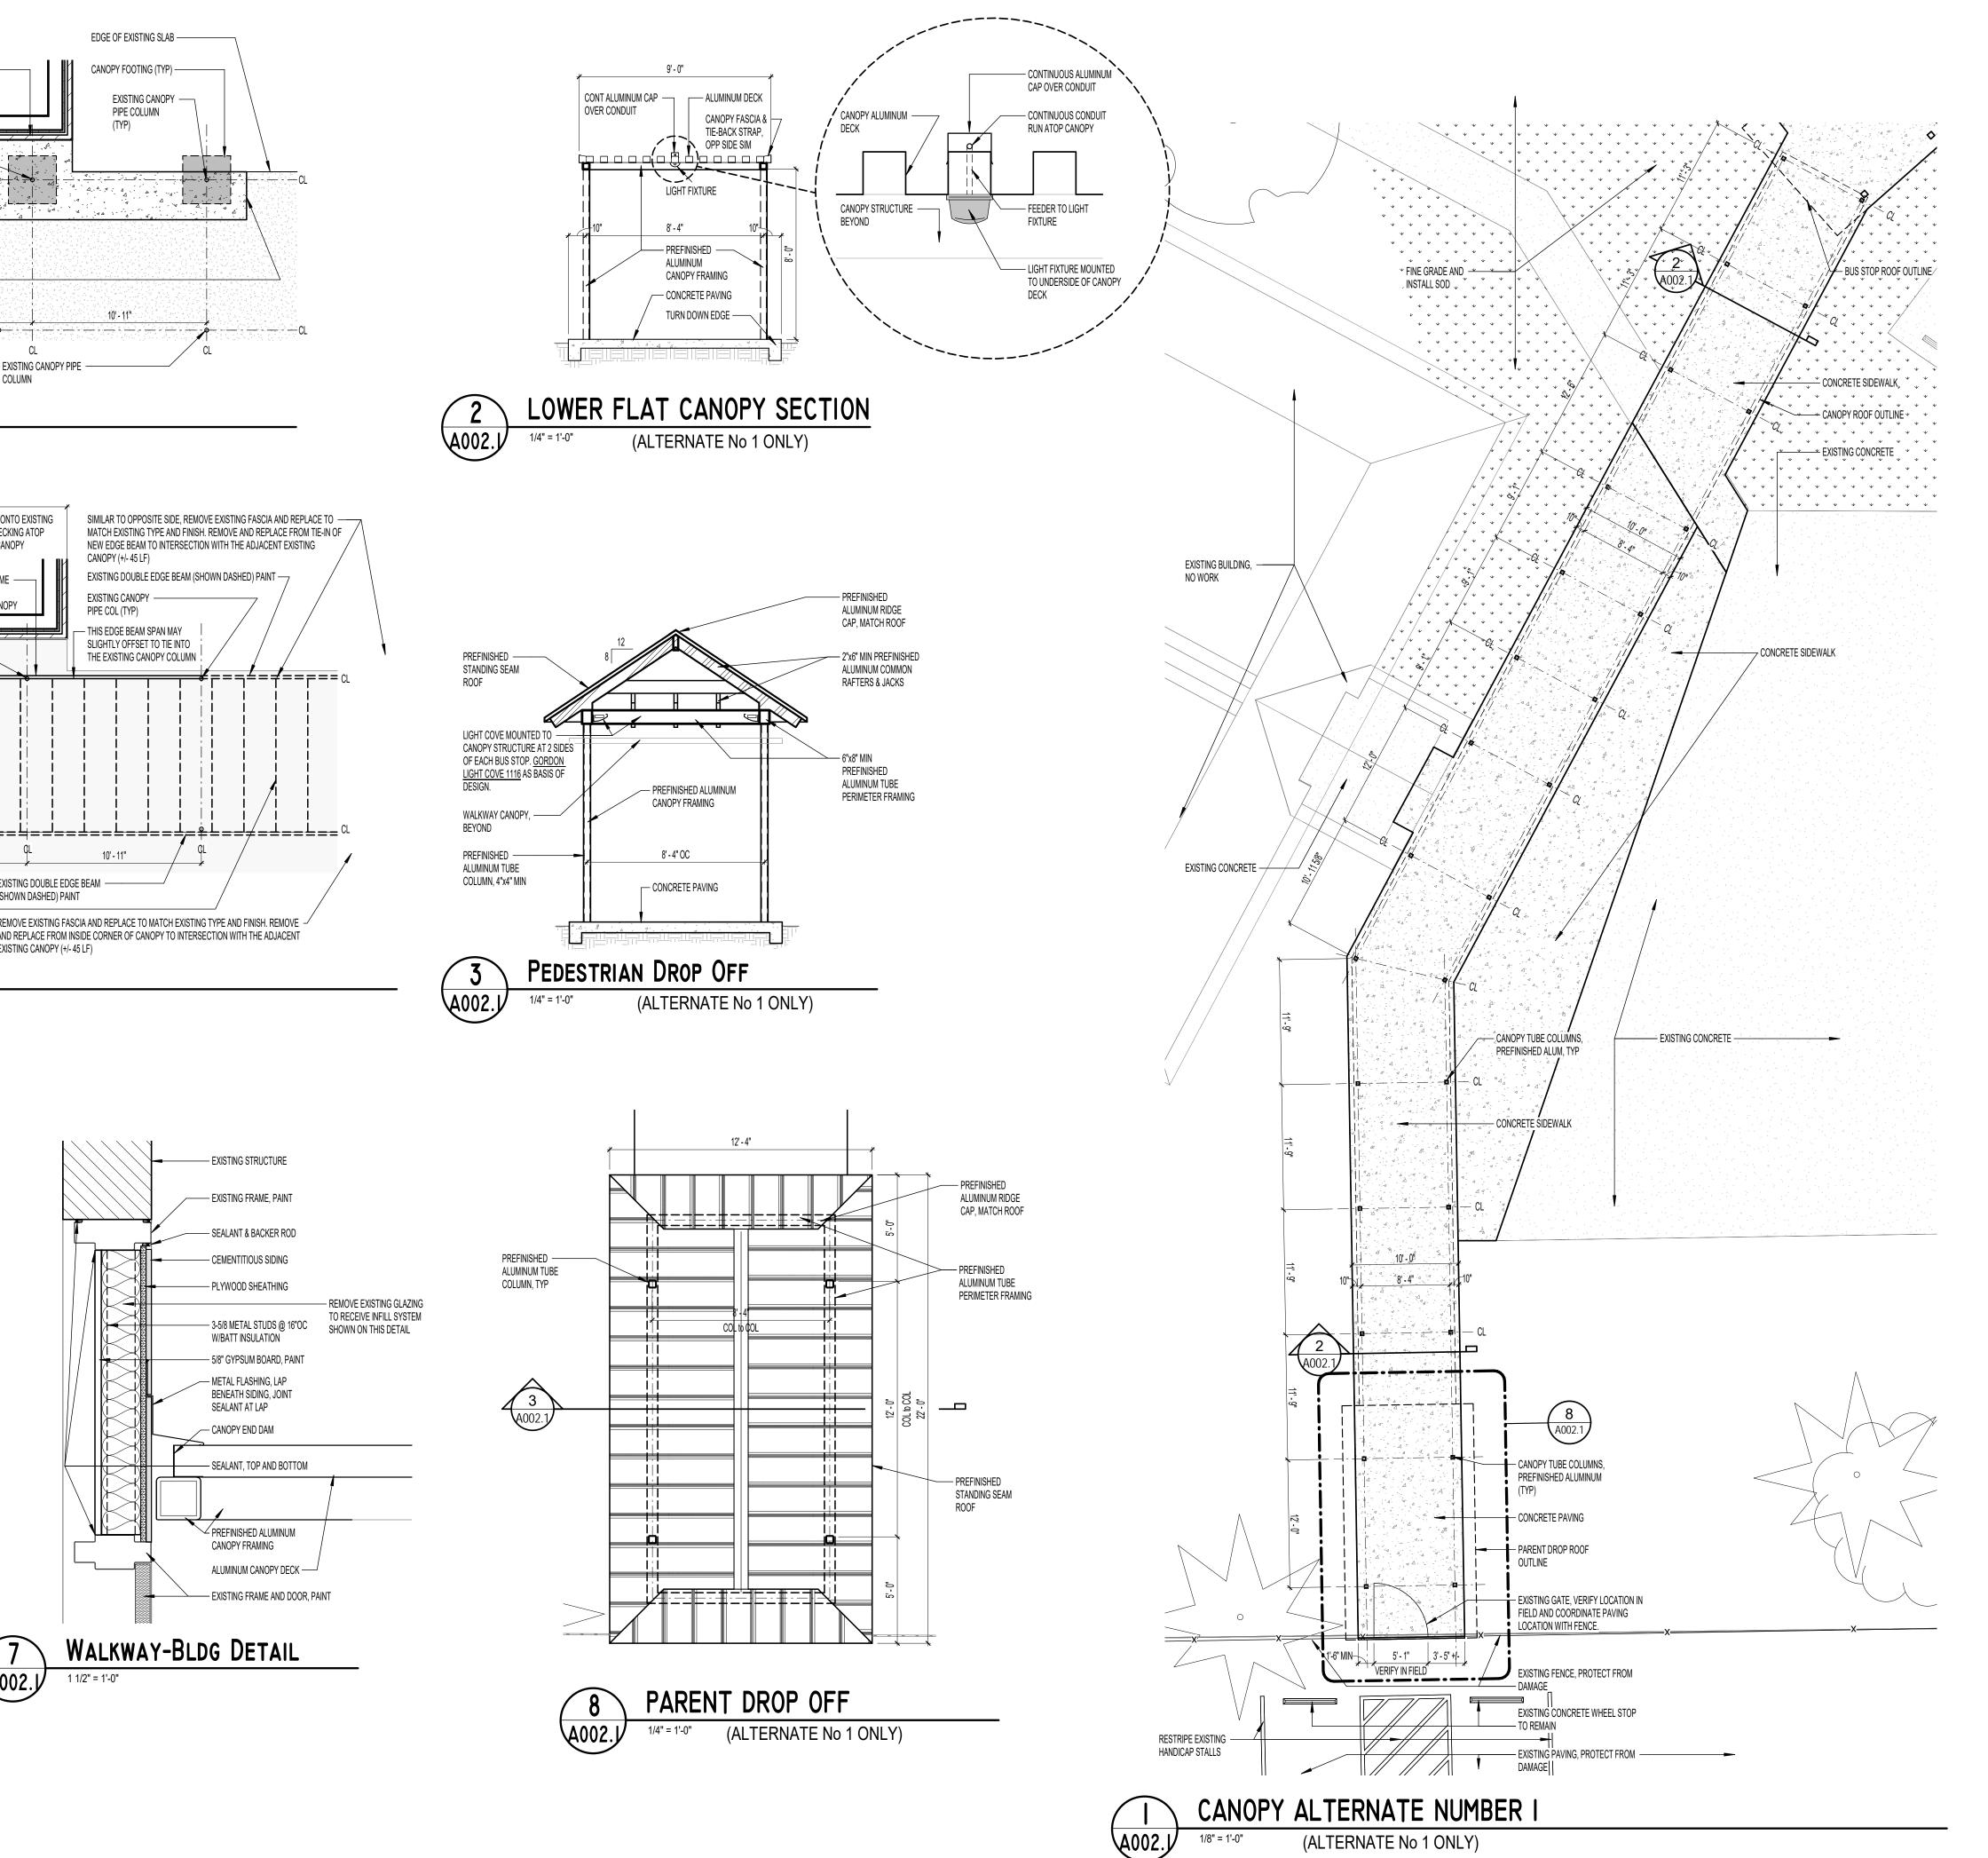

WORK ASSOCIATED WITH THE EXISTING CANOPY SYSTEM, IMMEDIATELY ADJACENT TO THE NEW CLASSROOM BUILDING, MAY NEED TO BE STAGED OVER SUMMER MONTHS AS WELL.

PROTECTED, TEMPORARY ENCLOSURES WILL BE REQUIRED TO BE PROVIDED BY THE CONTRACTOR IF THE PLACEMENT OF NEW WORK REQUIRES ADJUSTED STUDENT CIRCULATION.