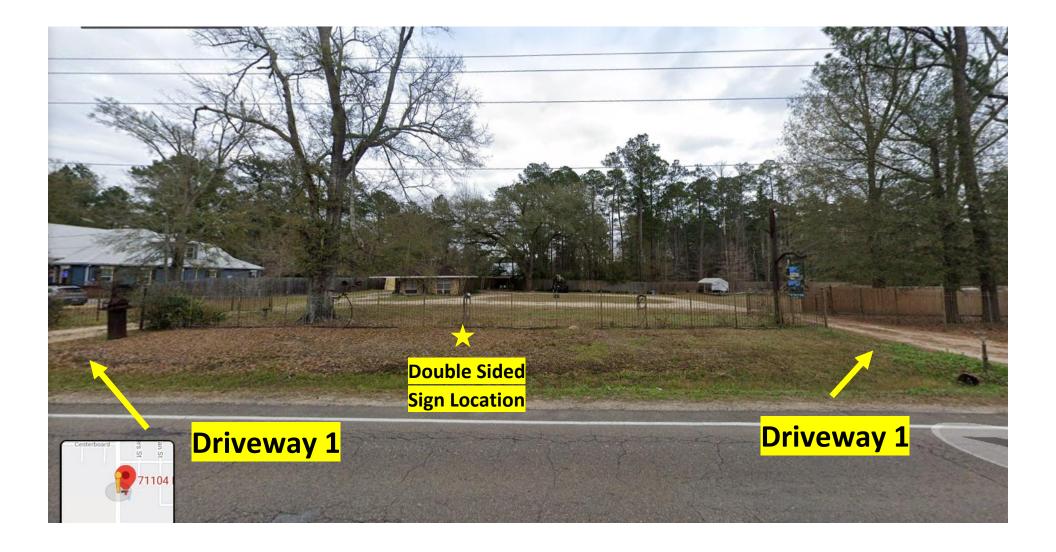

| Height:                              |         |
| Material:                                         |                                      |         |
| Type: $\Box$ 4'Picket $\Box$ 7'Privacy $\Box$ 6'P | Privacy with 2' Lattice              |         |
| Set Back Requirements:                            |                                      |         |
| Notes:                                            |                                      |         |
| ±                                                 |                                      |         |

#### OTHER

Give Details:

## 4' x 5' | Double sided ??

# Southwest Builders, LLC

Residential Contractor - Project Management Licensed & Insured

# American Built Custom Homes 985-893-0235

www.SouthwestBuilders.net