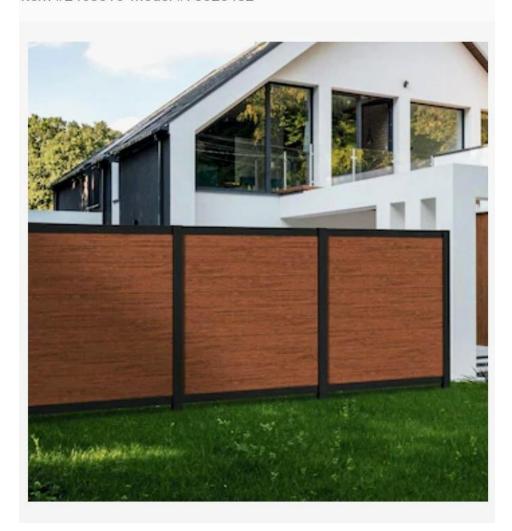

# **Freedom** Artisan Privacy 6-ft H x 6-ft W Black Aluminum Fence Panel

Item #2468016 Model #73025482

6-foot privacy but lighter color