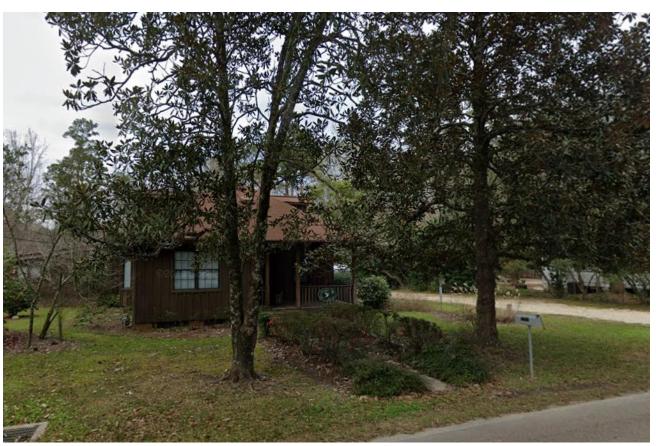

#### SUBJECT PROPERTY Street Address or Legal Description: 223/5 Main Street, front lot Nearest Cross Streets: Pine Street Lot Dimensions: (80 × 300 (?) = 1.24 acres Work Begins: no earlier than 2100+2020 Estimated Completion Date: ASAP **DETAILS ABOUT YOUR SIGN OR FENCE SIGNS** Location: ☐ Permanent ☐ Temporary Location: On Building ☐ Hanging Yes No Size of Sign: Two-Sided Sign? Sign Material: **Post Material:** Height of Sign: **Describe Sign Lighting:** Notes: **FENCE** Location: 223/5 Main Street, front lot Height: 4' and 6' with 2' lattice Style: ☐ 6' Privacy with 2' Lattice 4' Picket ☐ 7' Privacy Type: **Set Back Requirements:** Notes: **OTHER** Give Details:

## 22315 Main Street