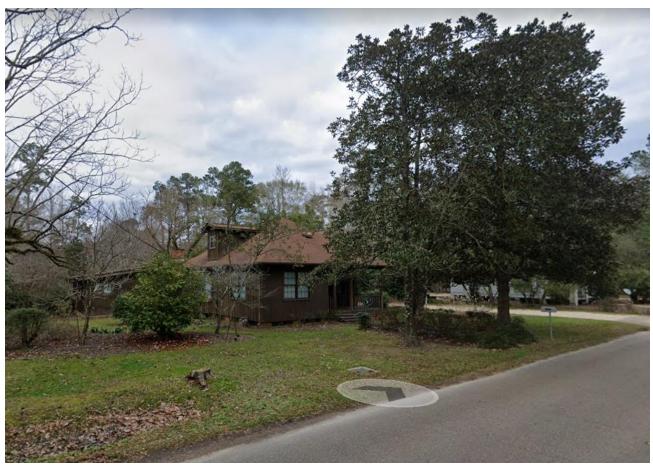

#### SUBJECT PROPERTY Street Address or Legal Description: 223/5 Main Street, front lot Nearest Cross Streets: Pine Street Lot Dimensions: (80 × 300 (?) = 1.24 acres Work Begins: no earlier than 2100+2020 Estimated Completion Date: ASAP **DETAILS ABOUT YOUR SIGN OR FENCE SIGNS** Location: ☐ Permanent ☐ Temporary Location: On Building ☐ Hanging Yes No Size of Sign: Two-Sided Sign? Sign Material: **Post Material:** Height of Sign: **Describe Sign Lighting:** Notes: **FENCE** Location: 223/5 Main Street, front lot Height: 4' and 6' with 2' lattice Style: ☐ 6' Privacy with 2' Lattice 4' Picket ☐ 7' Privacy Type: **Set Back Requirements:** Notes: **OTHER** Give Details:

## 22315 Main Street