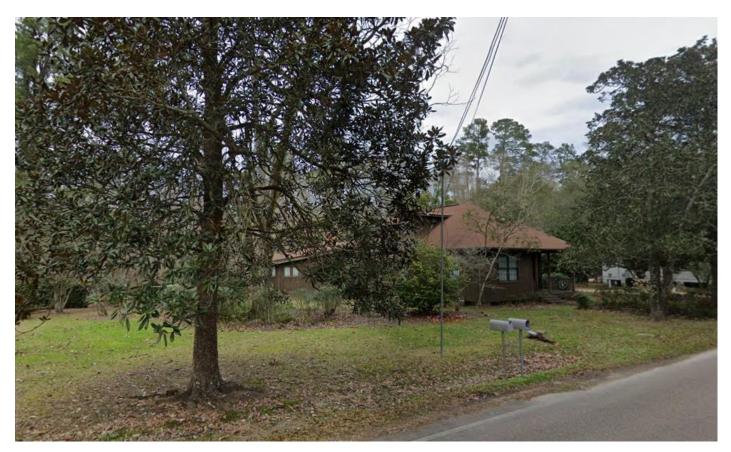

#### SUBJECT PROPERTY Street Address or Legal Description: 223/5 Main Street, front lot Nearest Cross Streets: Pine Street Lot Dimensions: (80 × 300 (?) = 1.24 acres Work Begins: no earlier than 2100+2020 Estimated Completion Date: ASAP **DETAILS ABOUT YOUR SIGN OR FENCE SIGNS** Location: ☐ Permanent ☐ Temporary Location: On Building ☐ Hanging Yes No Size of Sign: Two-Sided Sign? Sign Material: **Post Material:** Height of Sign: **Describe Sign Lighting:** Notes: **FENCE** Location: 223/5 Main Street, front lot Height: 4' and 6' with 2' lattice Style: ☐ 6' Privacy with 2' Lattice 4' Picket ☐ 7' Privacy Type: **Set Back Requirements:** Notes: **OTHER** Give Details:

## 22315 Main Street