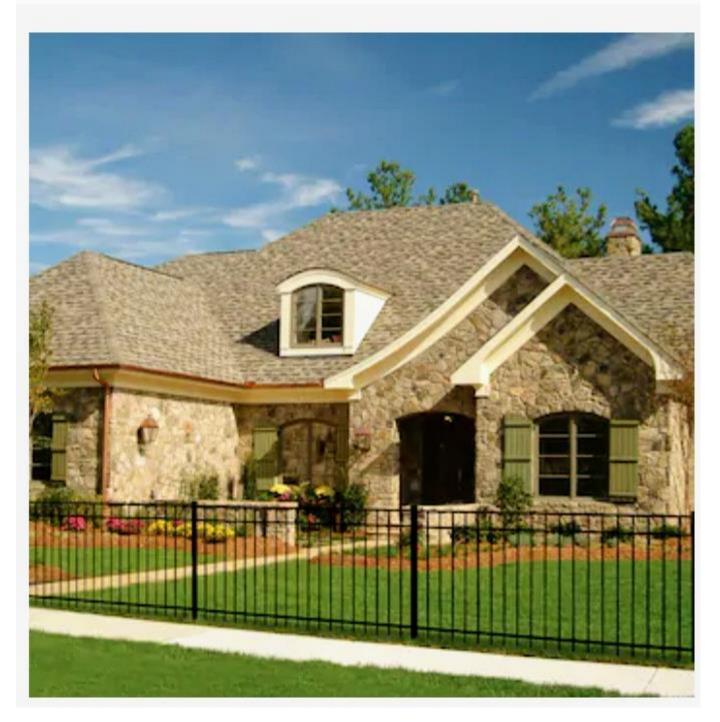

# **Freedom** Standard New Haven 4-ft H x 6-ft W Black Aluminum Flat-Top Decorative

Item #384417 Model #73002245

4' Metal Fence for front of property and 1/3 depth of house.