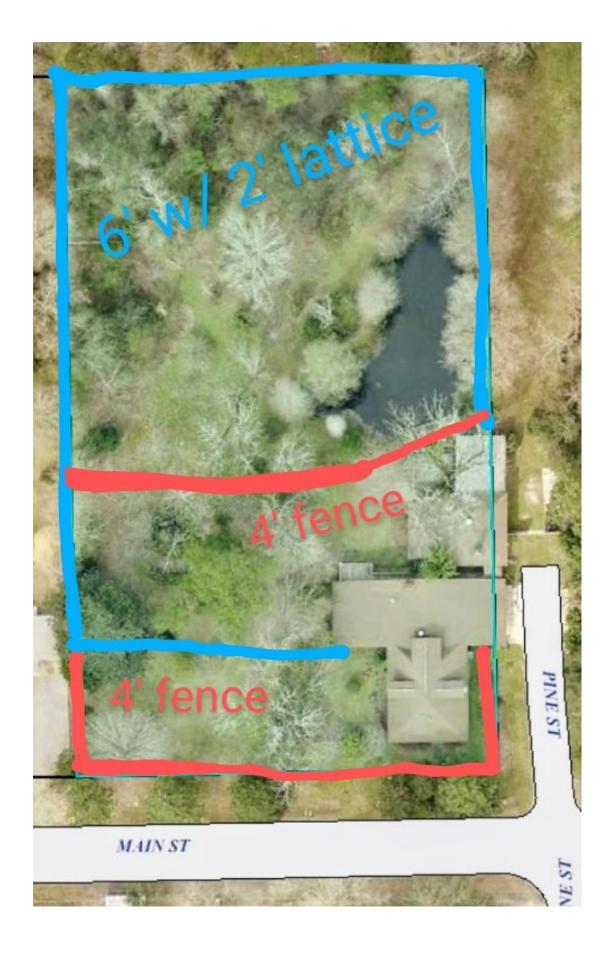

## Town of Abita Springs

| Date: 020c+ 2020              | Type of Approval                                                                                             |
|-------------------------------|--------------------------------------------------------------------------------------------------------------|
| Owner                         | ☐ Sign                                                                                                       |
| ☑ Applicant                   | ☐ Other:                                                                                                     |
|                               |                                                                                                              |
|                               | (Briefly describe project- Use separate paper if necessary)                                                  |
| Install a 4' fence insid      | the property line across the front of the cont. on the depth of the house), and across the (cont. on page    |
| lot, front sides (1/3 +       | he depth of the house), and across the Good page                                                             |
| APPLICANT NAME:               |                                                                                                              |
| Email: Send Allie An Email    | e gmail-com Phone: (919) 995-4827                                                                            |
| Address: current: 42-121 0    | ld Kalaniana ole Rd. Kailva, HI 96734                                                                        |
| on 20 October: 22315 N        | ld Kalaniana ole Rd, Kailua, Hl 96734<br>lain Street, Abita Springs, LA 70420<br>PPLICANT): Bradley Schoultz |
| OWNER (IF DIFFERENT FROM A    | PPLICANT): Bradley Schoultz                                                                                  |
| Email: Brad VS@ hotmai        |                                                                                                              |
| Address: *Same as appl        | Icant "                                                                                                      |
| CONTRACTOR NAME & COMPA       | NY:                                                                                                          |
| Email:                        | Phone:                                                                                                       |
| Address:                      |                                                                                                              |
| 1-                            | 22 Octions Allin Lugal At and I am                                                                           |
| Signature of Owner            | Date Signature of Applicant Date                                                                             |
|                               |                                                                                                              |
|                               | Do Not Write Below this Line                                                                                 |
| 7 DAYS NOTICE REQUIRED BEFORE | RE FINAL APPROVAL OF CONSTRUCTION. IF YOU BUILD IN THE HISTORIC DISTRICT                                     |
| APPROVAL MUST B               | E GIVEN BEFORE YOUR CERTIFICATE OF OCCUPANCY WILL BE ISSUED.                                                 |
| Commissioners Initial         |                                                                                                              |
| Ron Blitch                    | Review Date:                                                                                                 |
| Otto Dinkelacker              | Approved:                                                                                                    |
| Thad Mancil                   |                                                                                                              |
| Andre Monnot                  | Commissioner Assigned:                                                                                       |
| Andrew Vaughan                | Work Completed as Presented:                                                                                 |
|                               |                                                                                                              |
|                               | Inspected on Date:                                                                                           |

(cont.) backyard (to block the pond off from our children and pets.) We would also like to install a fence (6' with 2' lattice) on the sides of the lot (4'3 the depth of the house), as well as across the back of the lot. Also, the fence (6' w/2') would extend from the side of the house to the side of the lot.

#### SUBJECT PROPERTY Street Address or Legal Description: 223/5 Main Street, front lot Nearest Cross Streets: Pine Street Lot Dimensions: (80 × 300 (?) = 1.24 acres Work Begins: no earlier than 2100+2020 Estimated Completion Date: ASAP **DETAILS ABOUT YOUR SIGN OR FENCE SIGNS** Location: ☐ Permanent ☐ Temporary Location: On Building ☐ Hanging Yes No Size of Sign: Two-Sided Sign? Sign Material: **Post Material:** Height of Sign: **Describe Sign Lighting:** Notes: **FENCE** Location: 223/5 Main Street, front lot Height: 4' and 6' with 2' lattice Style: ☐ 6' Privacy with 2' Lattice 4' Picket ☐ 7' Privacy Type: **Set Back Requirements:** Notes: **OTHER** Give Details:

## 22315 Main Street